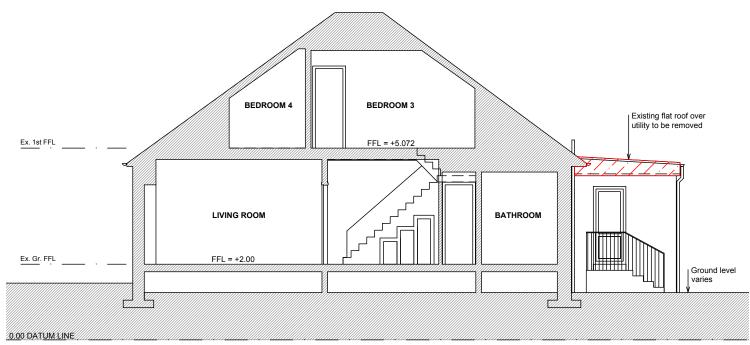

Tev -012 Х 074 drawn AJF date 29/11/23 C Ō Drawing: Existing Sections A-A, B-B, scale 1:100 PLANNING Project: 31 Windsor Avenue, Newton Mearns FLOCKHART architects

 $\triangleleft$ 