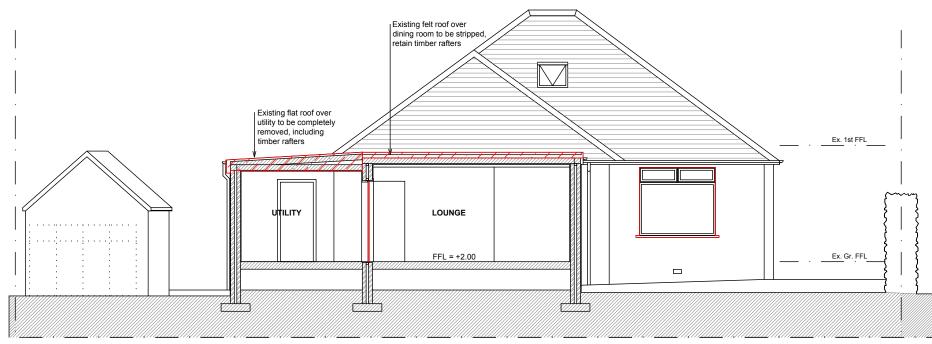

Tev -012 Х 074 drawn AJF date 29/11/23 C Ō Drawing: Existing Sections A-A, B-B, scale 1:100 PLANNING Project: 31 Windsor Avenue, Newton Mearns FLOCKHART architects

 $\triangleleft$ 