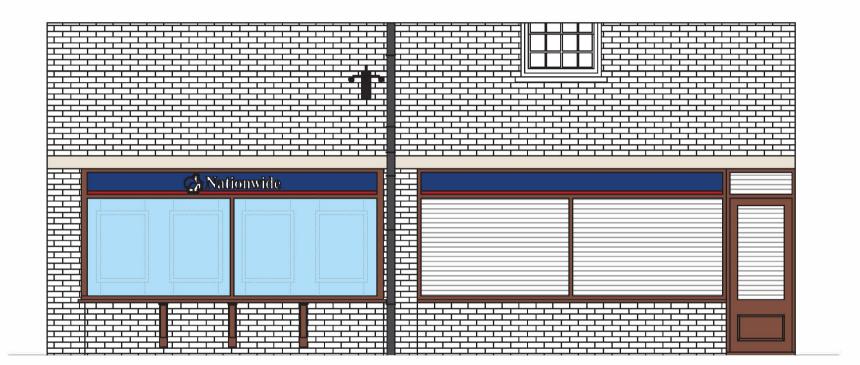

ALL REFERENCES SHOULD BE READ IN CONJUNCTION WITH THE MOST CURRENT NATIONWIDE DESIGN GUIDES.

Side Elevation

WHITTLESEY (1436) Brand Update

|                                            | # #   #: #         |                           |                           |                                                   |                            |                   | #    |      |
|--------------------------------------------|--------------------|---------------------------|---------------------------|---------------------------------------------------|----------------------------|-------------------|------|------|
|                                            |                    |                           |                           |                                                   |                            |                   |      |      |
|                                            | <b># #</b>         |                           |                           |                                                   |                            |                   | #    |      |
|                                            | LETTER DESCRIPTION |                           |                           |                                                   |                            |                   | DATE |      |
| AME & PREFIX:<br>_ESEY<br>House,<br>useway |                    |                           |                           | DRAWING TYPE:<br>EXISTING<br>EXTERNAL ELEVATION 2 |                            |                   |      |      |
| <b>\1</b> :                                |                    | SCALE @ A3:<br>1:100      | DATE DRAWN:<br>01.11.2023 | STATUS:                                           | PROPERTY<br>LOCATION CODE: | DRAWING REF NO: F |      | REV. |
| :                                          |                    | CHECKED BY & DATE:<br>JNA | JOB REF:                  | EXISTING                                          | WH05                       | EX.00.E2          |      | 1    |