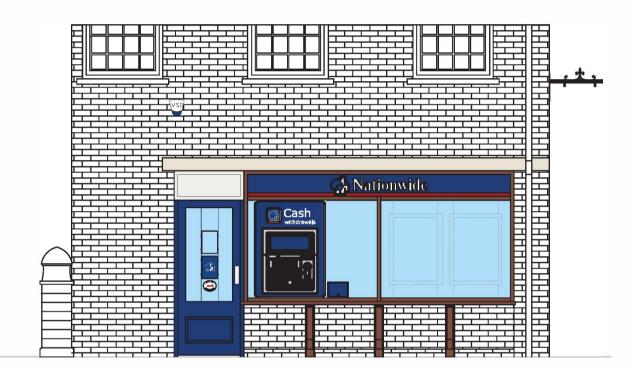

ALL REFERENCES SHOULD BE READ IN CONJUNCTION WITH THE MOST CURRENT NATIONWIDE DESIGN GUIDES.

Front Elevation

WHITTLESEY (1436) Brand Update

|                                            | # #    |                           |                           |                                                 |                            |                 | #    |      |
|--------------------------------------------|--------|---------------------------|---------------------------|-------------------------------------------------|----------------------------|-----------------|------|------|
|                                            | # #    |                           |                           |                                                 |                            |                 | #    |      |
|                                            | # #    |                           |                           |                                                 |                            |                 | #    |      |
|                                            | LETTEI | LETTER DESCRIPTION        |                           |                                                 |                            |                 | DATE |      |
| AME & PREFIX:<br>-ESEY<br>House,<br>useway |        |                           |                           | DRAWING TYPE:<br>EXISTING<br>EXTERNAL ELEVATION |                            |                 |      |      |
| .1:                                        |        | SCALE @ A3:<br>1:100      | DATE DRAWN:<br>01.11.2023 | STATUS:                                         | PROPERTY<br>LOCATION CODE: | DRAWING REF NO: |      | REV. |
| :                                          |        | CHECKED BY & DATE:<br>JNA | JOB REF:                  | EXISTING                                        | WH05                       | EX.00.E1        |      | /    |