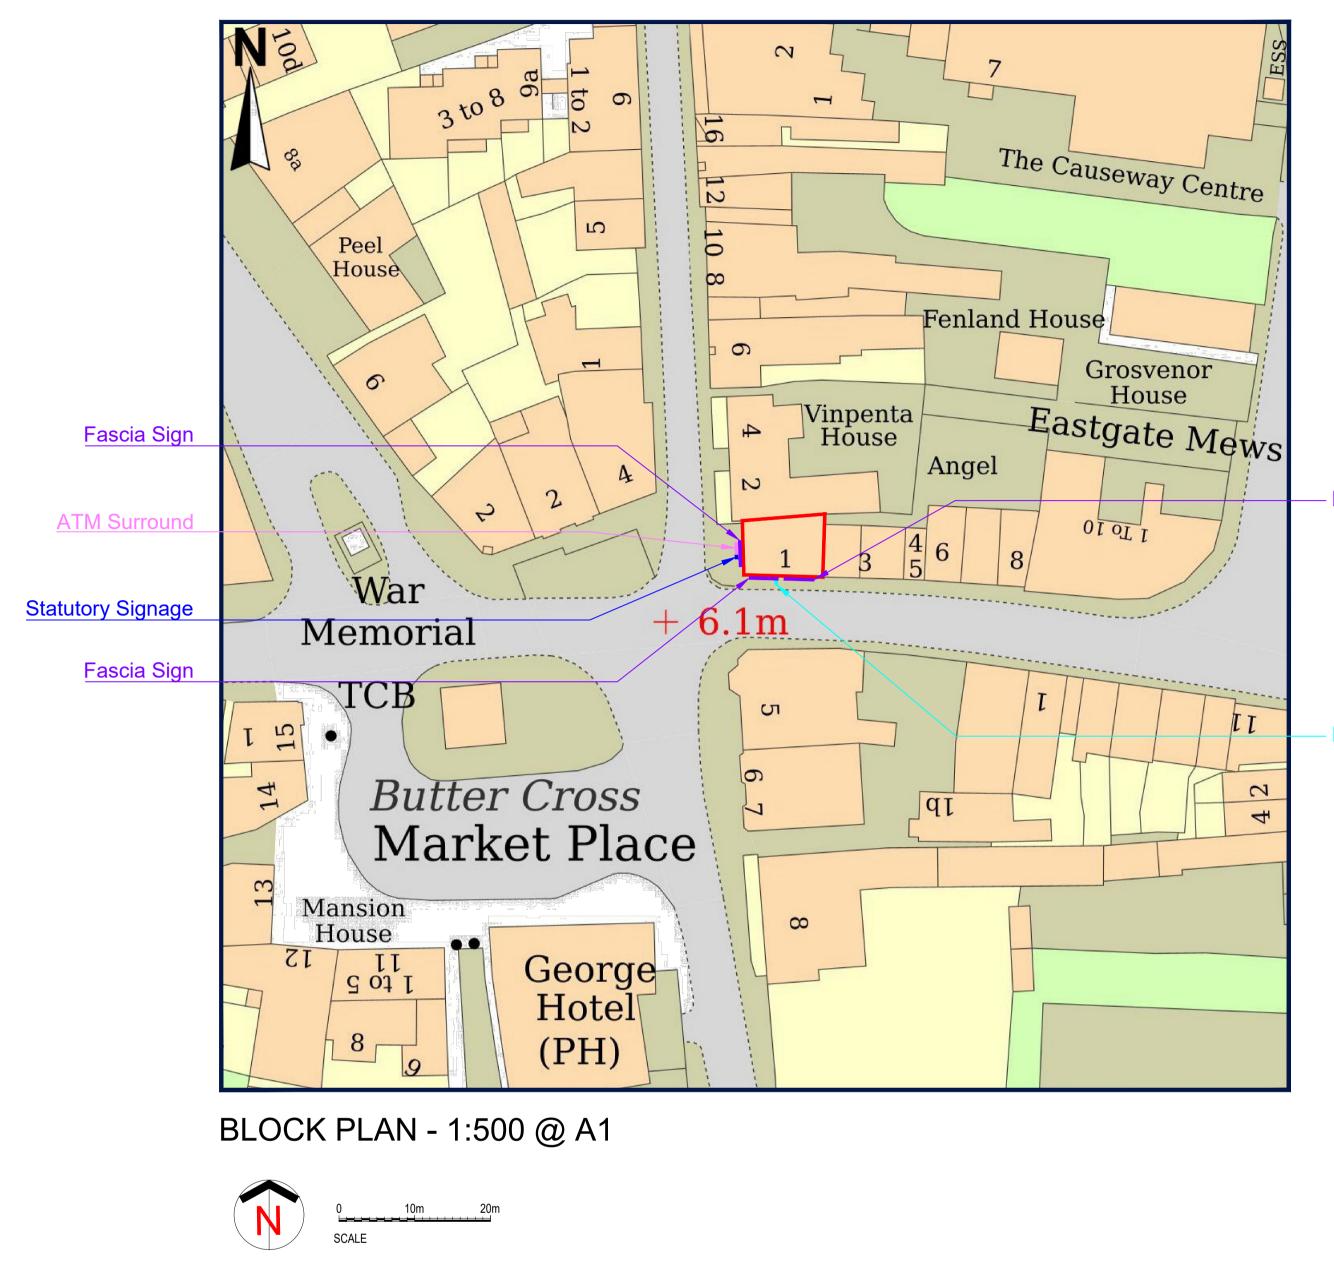

## SIGNAGE KEY:

- Fascia Sign \_\_\_\_\_
  - Projecting Sign
- Statutory Signage
- \_\_\_\_\_ ATM Surround

ISG Boleyn House, St Augustines Business Park, Whitstable Kent CT5 2QJ

CLIENT © This drawing remains the Copyright of Four Architecture and Design and may not be reproduced in whole or in any part without prior written permission. NOTE:

## – Fascia Sign

## Projecting Sign