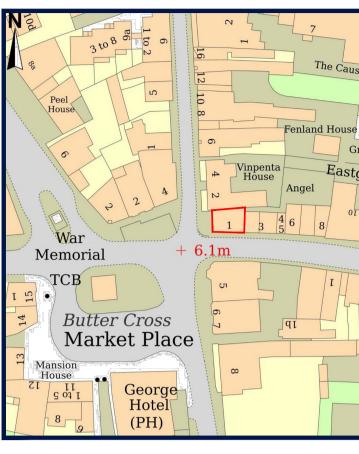

## LOCATION PLAN - 1:1250 @ A1

REVISIONS BRANCH NAI WHITTLE 1 Angel F Whittlese SCALE @ A1

WHITTLESEY (1436) Brand Update

DRAWN BY: MK

| -                                                                              | LETTER | DESCRIPTION               |                           |                                          |                            |               | DATE          |   |
|--------------------------------------------------------------------------------|--------|---------------------------|---------------------------|------------------------------------------|----------------------------|---------------|---------------|---|
| <sup>AME &amp; PREFIX:</sup><br>_ESEY<br>House, High Causeway,<br>sey, PE7 1AE |        |                           |                           | DRAWING TYPE:<br>LOCATION AND BLOCK PLAN |                            |               |               |   |
| A1:                                                                            |        | SCALE @ A3:               | DATE DRAWN:<br>16.01.2024 | STATUS:                                  | PROPERTY<br>LOCATION CODE: | DRAWING REF N | AWING REF NO: |   |
| ':<br>:                                                                        |        | CHECKED BY & DATE:<br>JNA | JOB REF:                  | PL                                       | WH05                       | PL.00.        |               | • |