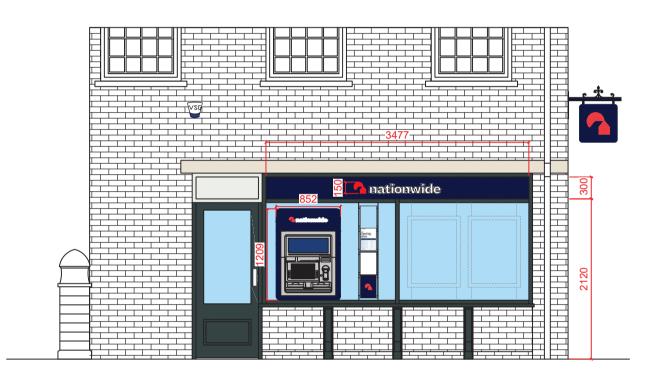

## EXTERNAL SCOPE OF WORKS:

- Replace 1no. Fascia and 1no. Logo with 1no. New blue fascia & 1no. New 150mm logo height.
  Replace 1no. ATM surround bespoke and decals with new.
  Replace and relocate statutory signage with new.
  No works to the marketing posters.

- Remove receipt bin.
- Door to be decorated to match RAL 7026.
- Paint wooden frames in dark grey to match RAL 7026.
  Window message not deployed.

RAL 7026

Front Elevation

DRAWINGS PRODUCED FROM RECORD INFORMATION ONLY. ALL DIMENSIONS TO BE CHECKED ON SITE PRIOR TO MANUFACTURE AND INSTALLATION