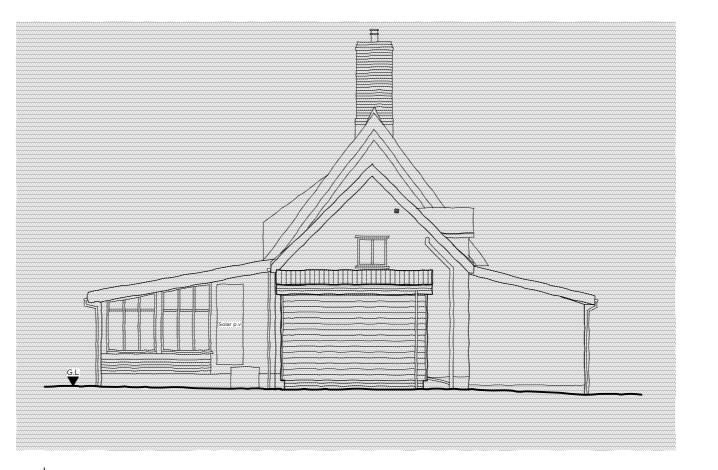

Proposed North - East Elevation Scale: 1:100

2 Proposed North - West Elevation Scale: 1:100



Proposed South - West Elevation
Scale: 1:100

similar)



4 Proposed South - East Elevation Scale: 1:100





Market Place / Hadleigh / Ipswich / Suffolk / IP7 5DN T / 01473 827992 E / enquiries@wk-architects.co.uk Do not scale from drawing; work to figured dimensions only. Copyright © Wincer Kievenaar Architects Limited 5908\_PA\_01 Proposed Elevations and Details.vwx

Blue hatch relates to existing walls with timber frame, which are to be affected by the render replacement works. Existing

wall construction is to be confirmed once opened up. Anything that arises once opened up, the client will liaise with the

Local Authority.

**General Notes:** 

- When removing the cement render, repair and slice any oak frame as