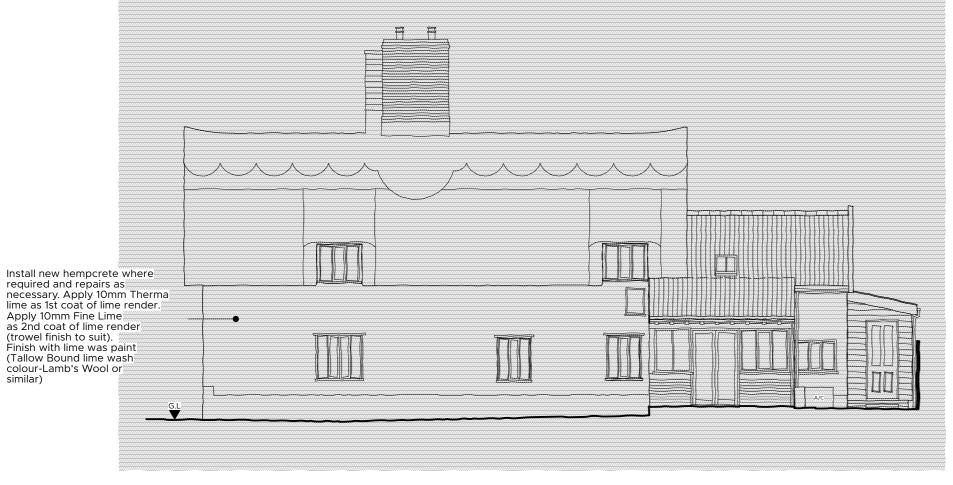

Local Authority.

**General Notes:** 

- When removing the cement render, repair and slice any oak frame as