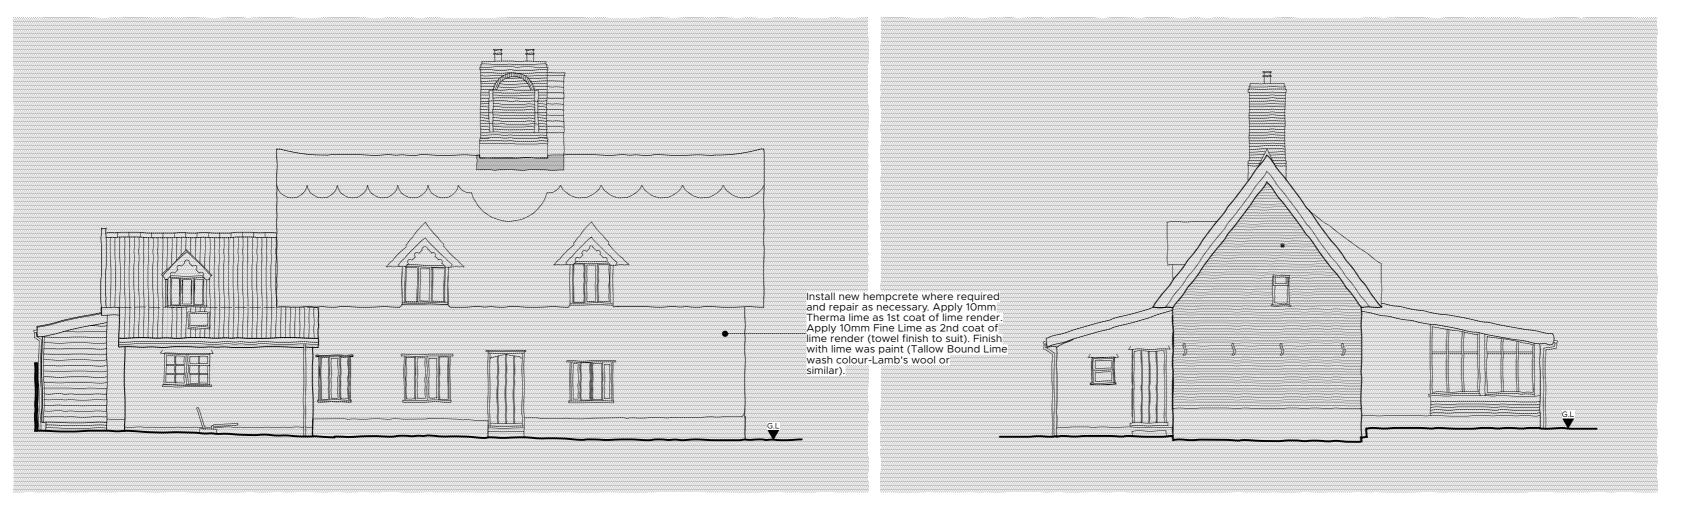

Proposed North - East Elevation Scale: 1:100

2 Proposed North - West Elevation Scale: 1:100

Proposed South - West Elevation
Scale: 1:100

similar)

4 Proposed South - East Elevation Scale: 1:100

Market Place / Hadleigh / Ipswich / Suffolk / IP7 5DN T / 01473 827992 E / enquiries@wk-architects.co.uk Do not scale from drawing; work to figured dimensions only. Copyright © Wincer Kievenaar Architects Limited 5908\_PA\_01 Proposed Elevations and Details.vwx

Local Authority.

**General Notes:** 

- When removing the cement render, repair and slice any oak frame as

Blue hatch relates to existing walls with timber frame, which are to be affected by the render replacement works. Existing

wall construction is to be confirmed once opened up. Anything that arises once opened up, the client will liaise with the