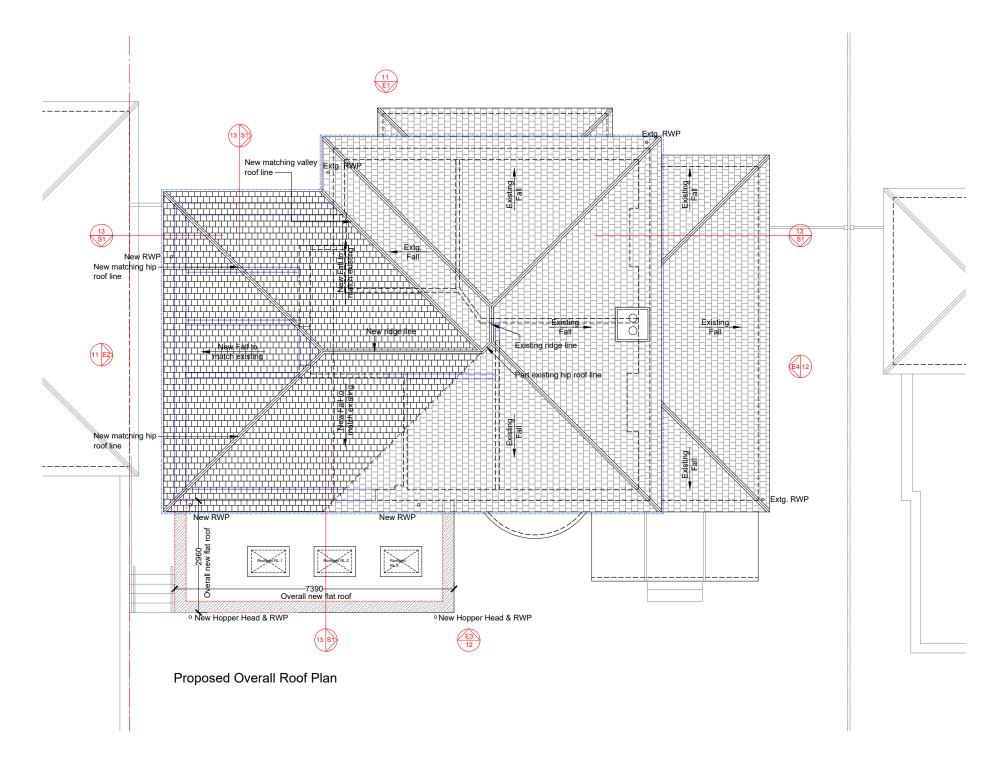

Pride Road Sutton & Kingston www.prideroad.co.uk/suttonandkingston

07921517914 shuahra@prideroad.co.uk

| /ww.phderoad.co.uk/sullonandkingslon |                                        |                |        |         | Siluai | shuarifa@phueroau.co.u |  |  |
|--------------------------------------|----------------------------------------|----------------|--------|---------|--------|------------------------|--|--|
| Client:                              | Alex Godfrey                           |                |        |         |        |                        |  |  |
| Project:                             | 60 Buckingham Way, Wallington, SM6 9LT |                |        |         |        |                        |  |  |
| <sup>Drawing:</sup> <b>F</b>         | Proposed Roo                           | f Plan         |        |         |        |                        |  |  |
|                                      | Scale @<br>A3 1:100                    | Date: 04.12.23 | Drawn: | Job no: | R017   | Drawing No.            |  |  |