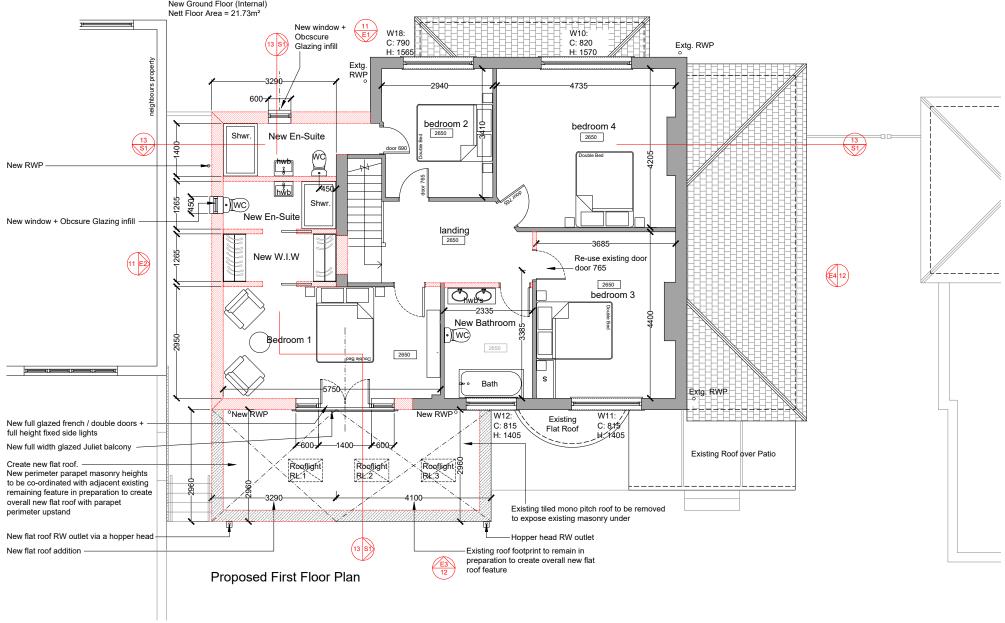

New 1st. Floor (External) Gross Floor Area = 25.89m² New Ground Floor (Internal) Nett Floor Area = 21.73m<sup>2</sup>

Pride Road Sutton & Kingston www.prideroad.co.uk/suttonandkingston

07921517914 shuahra@orideroad.co.uk

| ww.prideroad.co.dk/sultoriandkingston        |                                        |                |              |         | Siluai | Siluariia@pilueroau.co.u |  |  |
|----------------------------------------------|----------------------------------------|----------------|--------------|---------|--------|--------------------------|--|--|
| <sup>Client:</sup> Ale                       | lex Godfrey                            |                |              |         |        |                          |  |  |
| Project: 60                                  | 60 Buckingham Way, Wallington, SM6 9LT |                |              |         |        |                          |  |  |
| <sup>Drawing:</sup> Proposed 1st. Floor Plan |                                        |                |              |         |        |                          |  |  |
|                                              | Scale @<br>A3 1:100                    | Date: 04.12.23 | Drawn:<br>PB | Job no: | R017   | Drawing No.              |  |  |