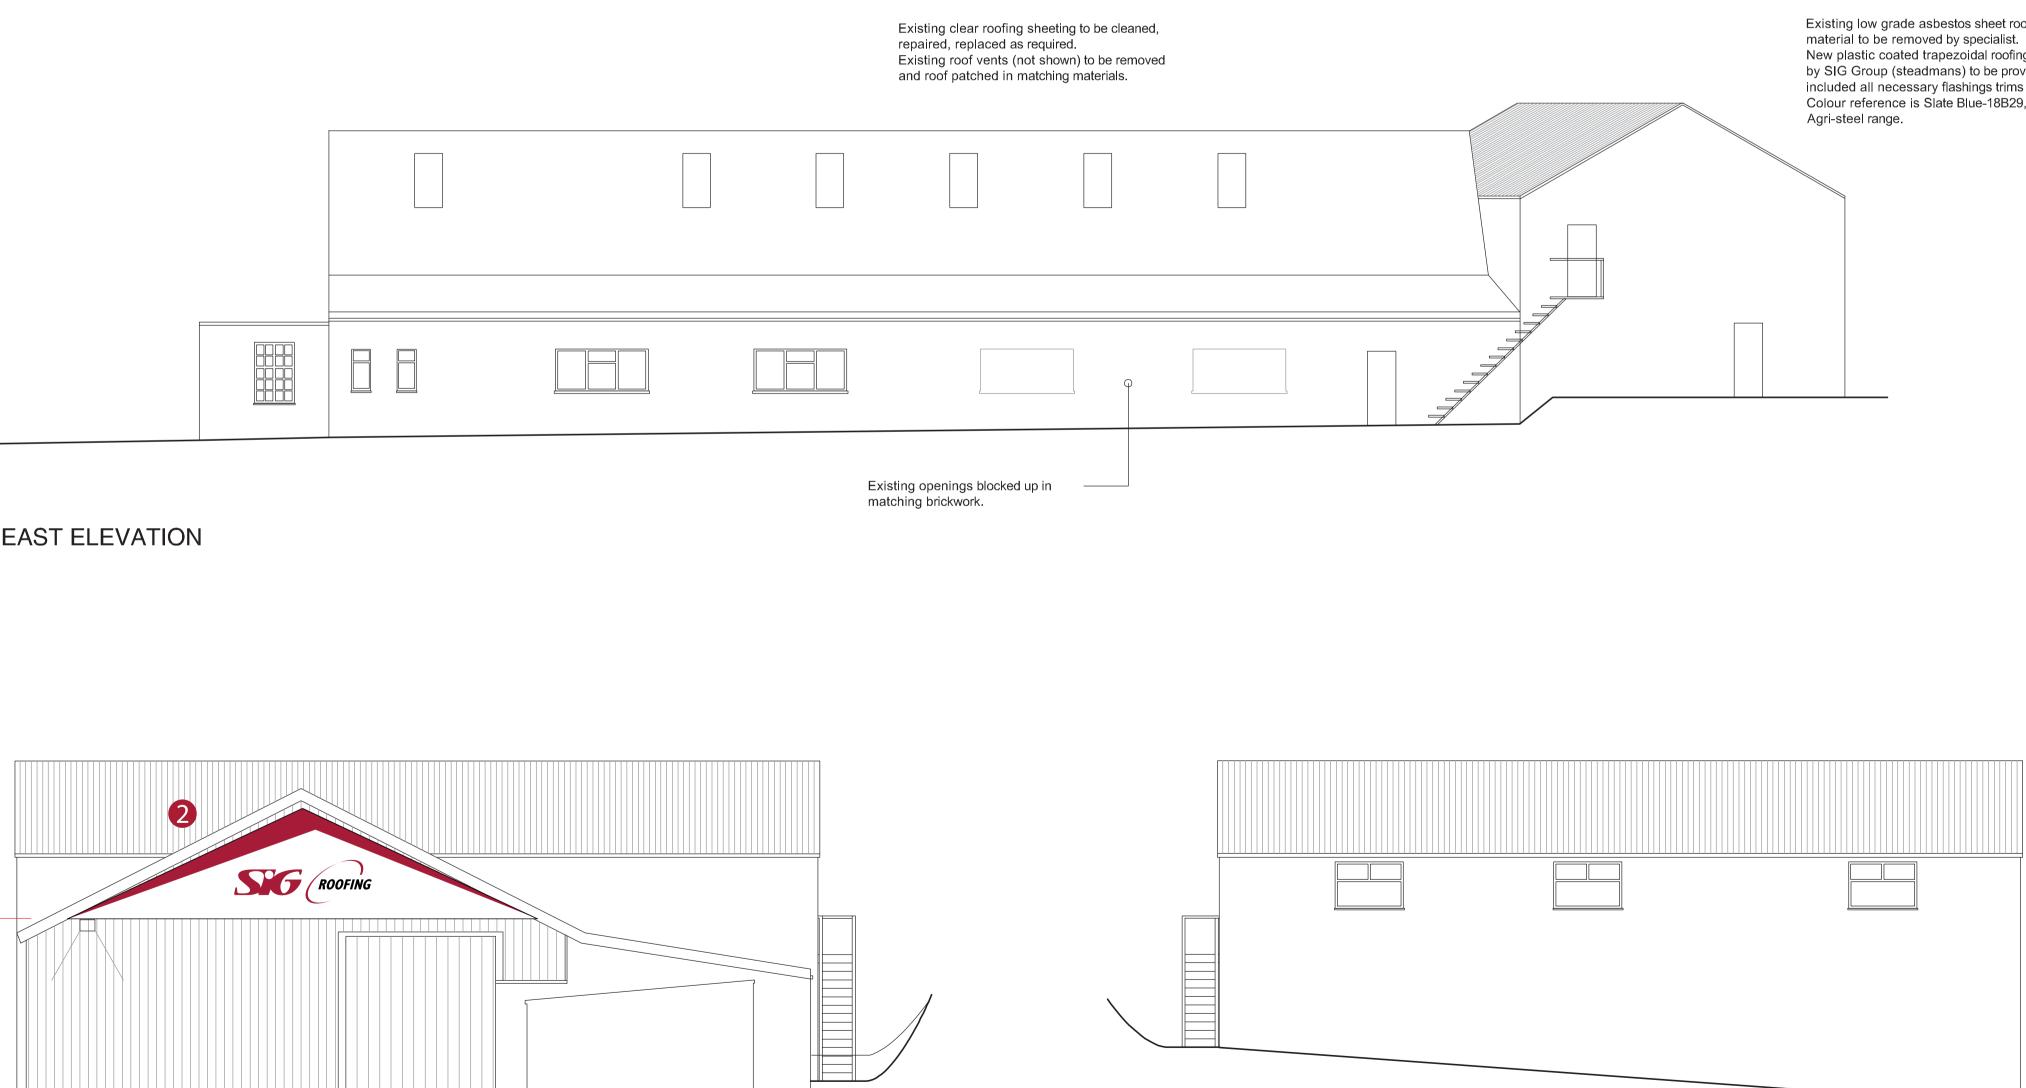

Existing low grade asbestos sheet roofing material to be removed by specialist. New plastic coated trapezoidal roofing sheeting by SIG Group (steadmans) to be provided, included all necessary flashings trims etc. Colour reference is Slate Blue-18B29, Agri-steel range.