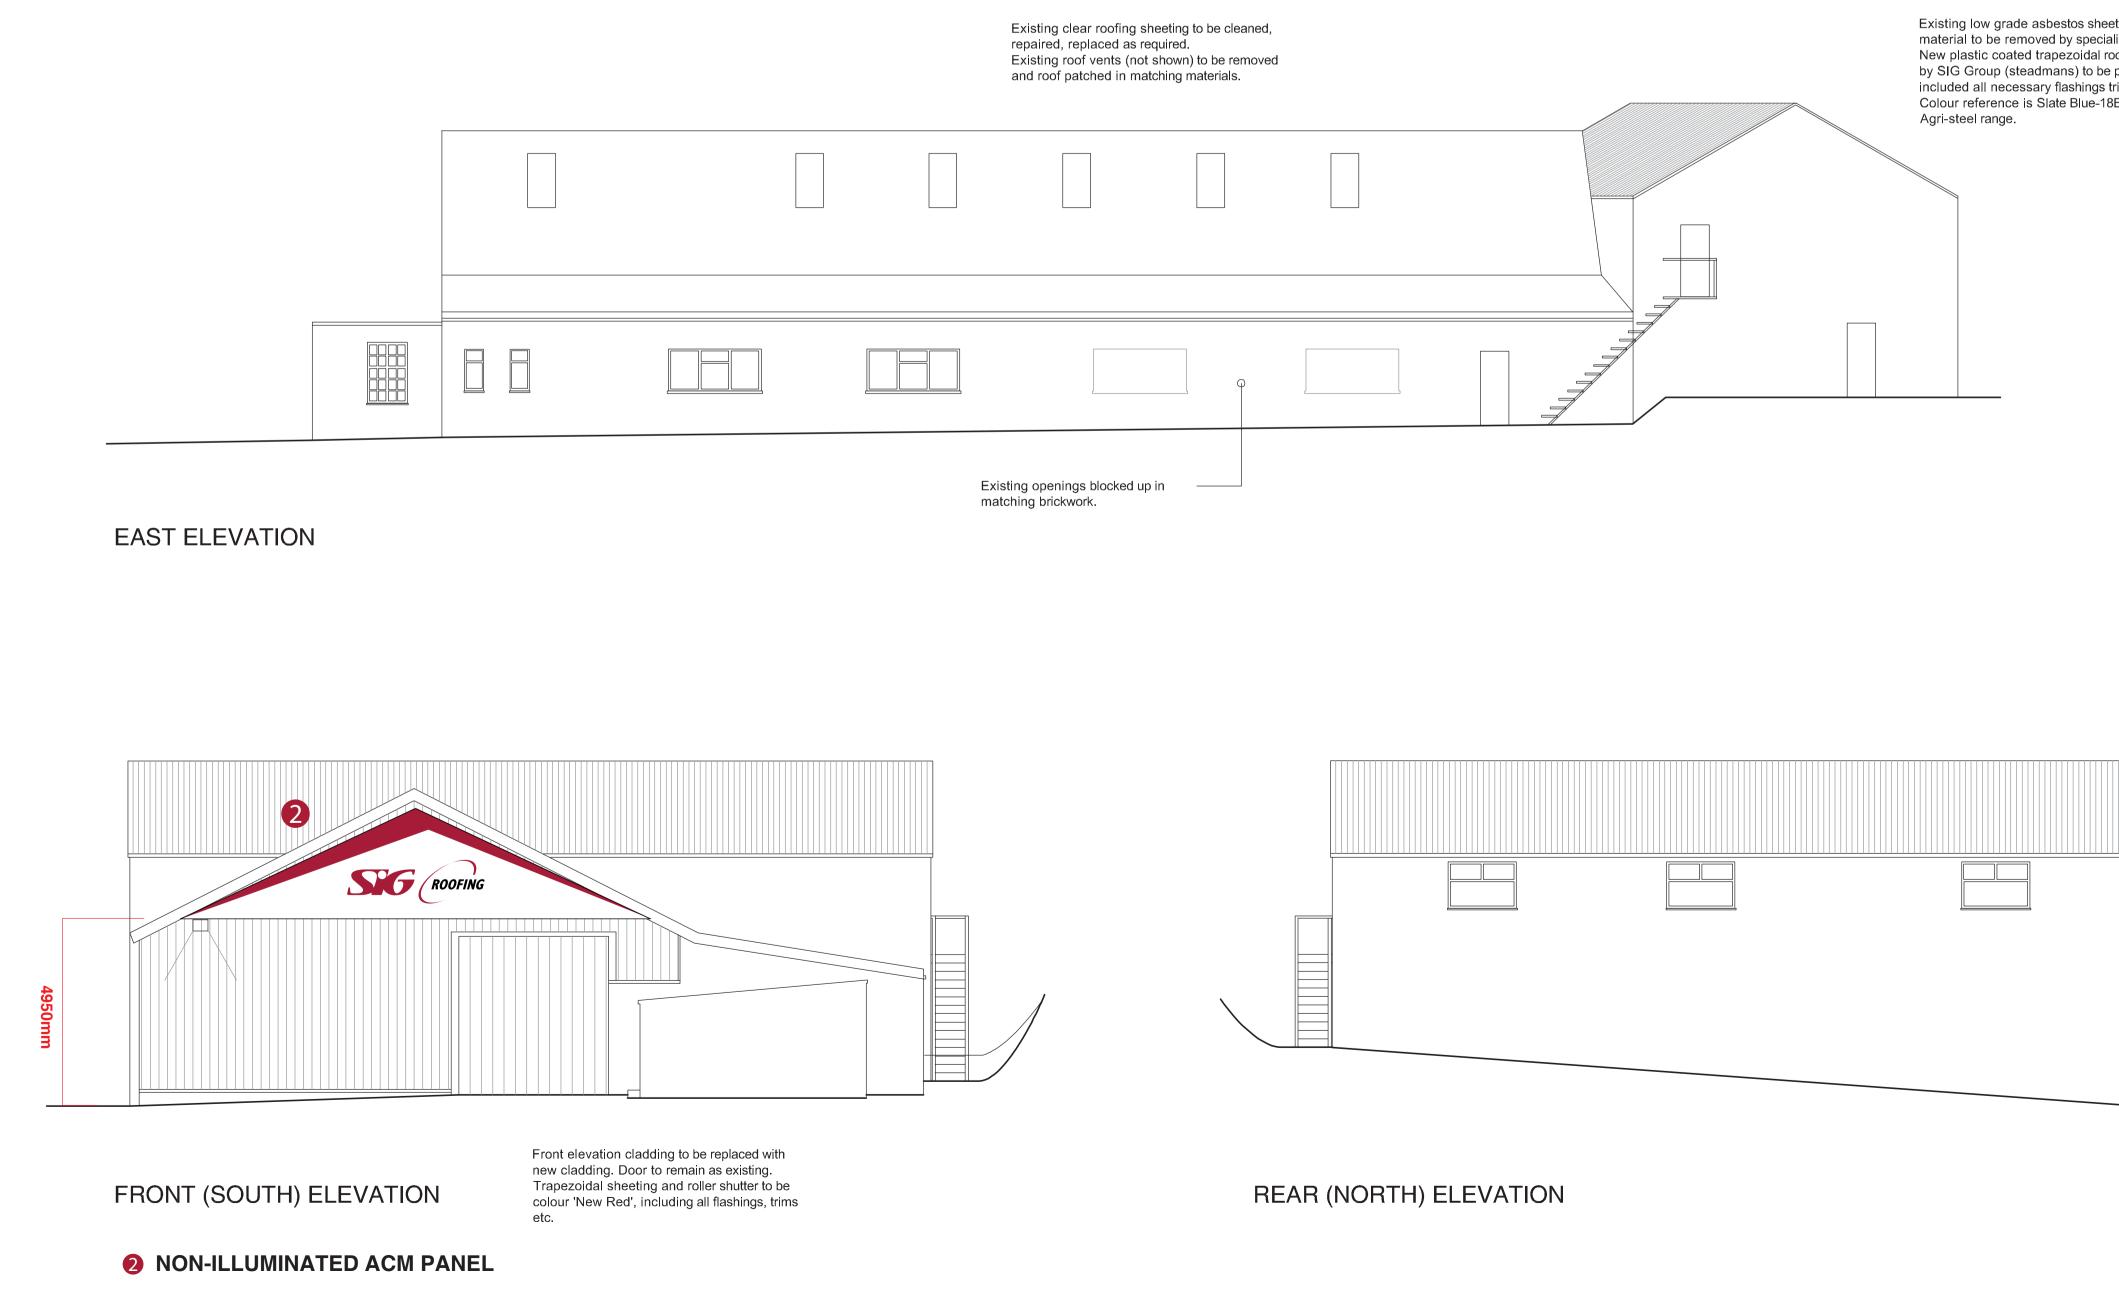

Existing low grade asbestos sheet roofing material to be removed by specialist. New plastic coated trapezoidal roofing sheeting by SIG Group (steadmans) to be provided, included all necessary flashings trims etc. Colour reference is Slate Blue-18B29, Agri-steel range.