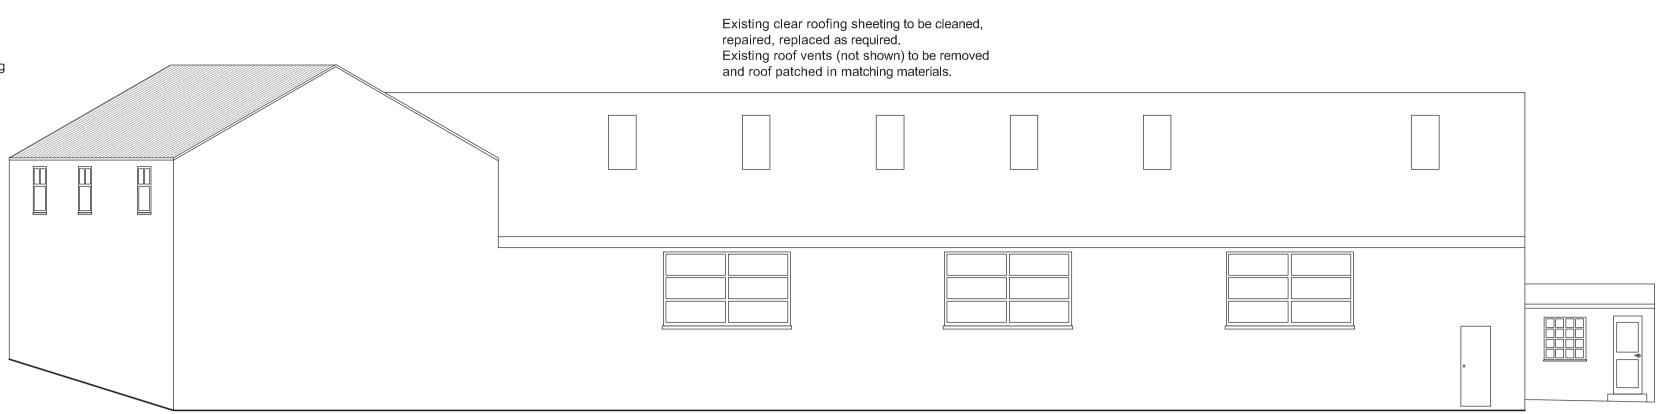

Existing low grade asbestos sheet roofing material to be removed by specialist. New plastic coated trapezoidal roofing sheeting by SIG Group (steadmans) to be provided, included all necessary flashings trims etc. Colour reference is Slate Blue-18B29, Agri-steel range.