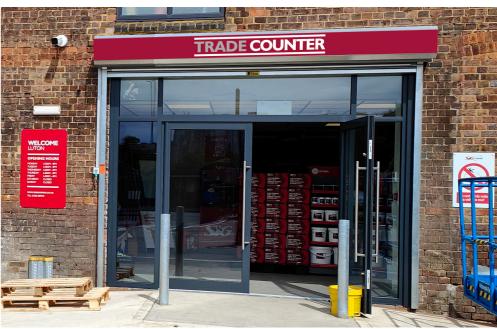

## **Proposed**

1:10 Scale bar

0 1

1:50 Scale bar

Site SIG Luton

**Job Number** 132787A

Page 80

**Drawing Location** U:\2023\2023 Drawings\SIG\ Scale as shown @ A3 Issue / Rev

Sign 04 - NON-ILLUMINATED TRADE COUNTER 1No

3mm white ACM Panel, with DTM display

Panels to be secured to the shutter casing.

Size: As Shown

Scale: 1:50

2900mm to underside Approx

TRADE COUNTER 3700mm

Section Through - Scale 1:10