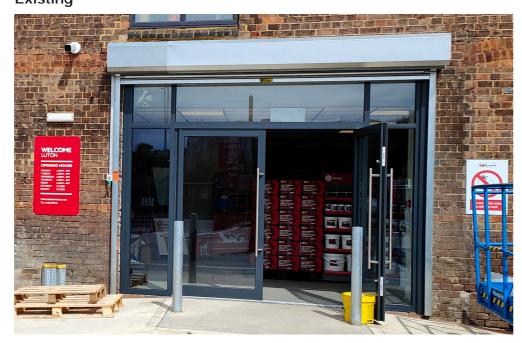

Sign 04 - NON-ILLUMINATED TRADE COUNTER 1No

3mm white ACM Panel, with DTM display

Panels to be secured to the shutter casing.

Size: As Shown

Scale: 1:50

2900mm to underside Approx

TRADE COUNTER 3700mm

Section Through - Scale 1:10

**ACM** panel

Applied vinyl graphics

Fixed using M5-Csk screws

## Existing



## **Proposed**

1:10 Scale bar

0 1

1:50 Scale bar





Site SIG Luton

**Job Number** 132787A

Page 80

**Drawing Location** U:\2023\2023 Drawings\SIG\ Scale as shown @ A3 Issue / Rev

Drawn by

Checked by PM

Sales Rep SG1 **Date** 

01/06/2023





BUTTERFIELD SIGNS LTD 174 Sunbridge Rd Bradford West Yorkshire BD1 2RZ

Tel: 01274 722244 Fax: 01274 848996

Metres

Metres

10

Issue 12