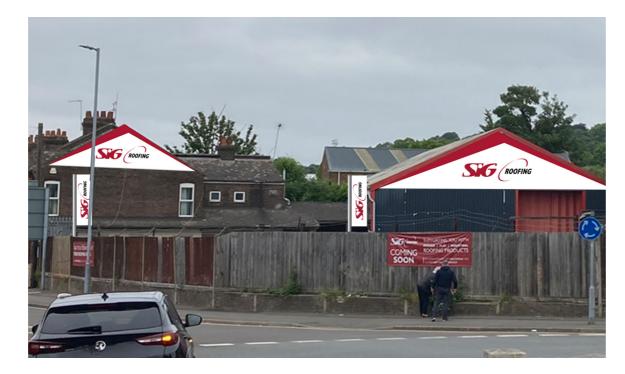

## Sign 01 - NON-ILLUMINATED FASCIA SIGN 1No

Laser cut and formed aluminium fascia sign with 40mm returns, and 2mm step to all sides.

Panels to be finished in Red PMS 201C.

Complete with fret cut vinyl lettering to face.

Panels to be secured using fixing rails to suit.

Size: As shown Scale: 1:50

5750m to underside





8000mm



Aluminium face panel

Applied vinyl graphics

Extruded aluminium angle

## Proposed



FRONT (SOUTH) ELEVATION

## **Scale 1:100**





BUTTERFIELD

Site SIG Luton Job Number Page 132787A 05 Drawing Location

U:\2023\2023 Drawings\SIG\

Scale as shown @ A3 Issue / Rev **Drawn by** EJ

Checked by

Sales Rep SG1 Date

01/06/2023



BUTTERFIELD SIGNS LTD 174 Sunbridge Rd Bradford West Yorkshire BD1 2RZ Tel: 01274 722244 Fax: 01274 848996

This document is the property of Butterfield Signs Ltd who own the copyright therein. The information in this document must not be copied, reprinted or reproduced in any material form either wholly or in part nor must the contents of the document or any method of technique available there from be disclosed to any third party.

Issue 12