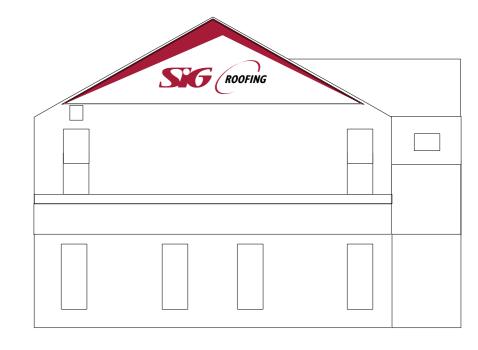

## Sign 01 - NON-ILLUMINATED FASCIA SIGN 1No

Laser cut and formed aluminium fascia sign with 40mm returns, and 2mm step to all sides.

Panels to be finished in Red PMS 201C.

Complete with fret cut vinyl lettering to face.

Panels to be secured using fixing rails to suit.

Size: As shown Scale: 1:50

5750m to underside





8000mm



Aluminium face panel

Applied vinyl graphics

Extruded aluminium angle

## Proposed



FRONT (SOUTH) ELEVATION

## **Scale 1:100**





BUTTERFIELD

Site SIG Luton Job Number Page 132787A 05 Drawing Location

U:\2023\2023 Drawings\SIG\

Scale as shown @ A3 Issue / Rev **Drawn by** EJ

Checked by

Sales Rep SG1 Date

01/06/2023



BUTTERFIELD SIGNS LTD 174 Sunbridge Rd Bradford West Yorkshire BD1 2RZ Tel: 01274 722244 Fax: 01274 848996

This document is the property of Butterfield Signs Ltd who own the copyright therein. The information in this document must not be copied, reprinted or reproduced in any material form either wholly or in part nor must the contents of the document or any method of technique available there from be disclosed to any third party.

Issue 12