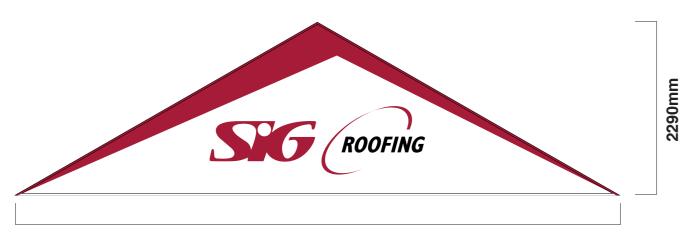

## Sign 01 - NON-ILLUMINATED FASCIA SIGN 1No

Laser cut and formed aluminium fascia sign with 40mm returns, and 2mm step to all sides.

Panels to be finished in Red PMS 201C.

Complete with fret cut vinyl lettering to face.

Panels to be secured using fixing rails to suit.

Size: As shown Scale: 1:50

5750m to underside

8000mm

Aluminium face panel

Applied vinyl graphics

Extruded aluminium angle