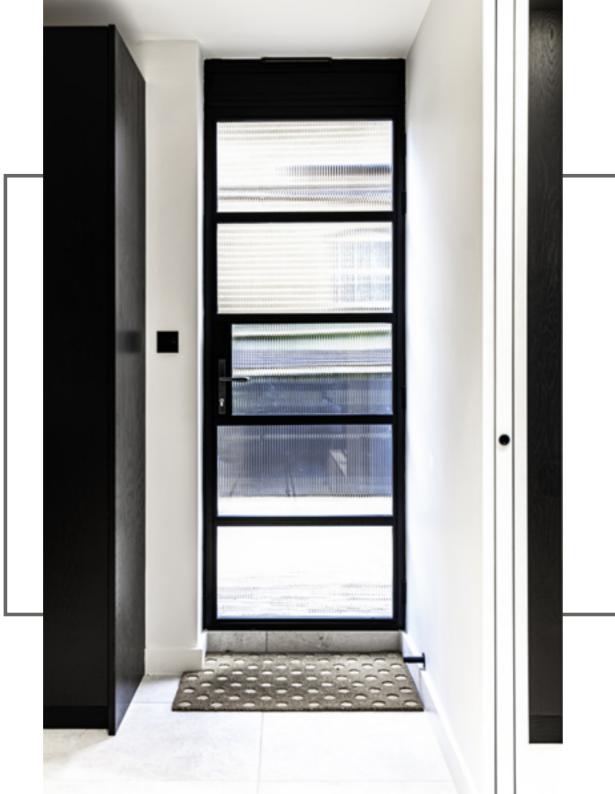

### **INTERIOR** STEEL LOOK **SLIDING & POCKET DOORS**

Offering a classic industrial finish with wide lock body, deep bottom rail and slim transom bars, the classic art deco steel look finish. Providing an alternative design choice to any room.

### **INTERIOR** STEEL LOOK **SCREENS & PARTITIONS**

Aluco interior screens and partitions use the same core components as the doors but are manufactured with slim 33mm outer-frame. They also incorporate the standard 37mm transoms and are also available with ultra-slim 20mm Astragal bars which can accommodate various style choices. Clear and obscure glass designs are also available.