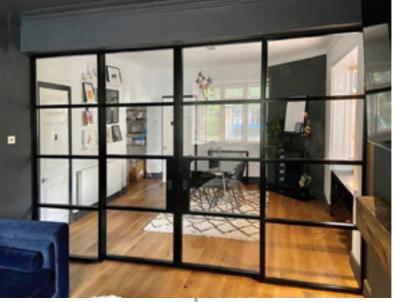

### INTERIOR DOORS, **SCREENS AND** PARTITIONS RANGE

The Aluco steel look interior system is a unique bespoke design, created to give you a traditional steel look style of doors, screens and partitions. Delivering classic industrial finish products with slim sightlines, to provide maximum natural light whilst delivering stylish design and practical design choice for any room or lifestyle.

Our interior doors and screens will enhance any home, with classic details like slim horizontal and vertical glazing bars, bottom kick plates, rose back plate handles as well as the bespoke Floating Lock. All these go to provide you with the iconic industrial finish, available as single and double glazed options.

### **INTERIOR** STEEL LOOK **SCREENS & PARTITIONS**

Aluco interior screens and partitions use the same core components as the doors but are manufactured with slim 33mm outer-frame. They also incorporate the standard 37mm transoms and are also available with ultra-slim 20mm Astragal bars which can accommodate various style choices. Clear and obscure glass designs are also available.

Our interior screens add an extra dimension to your room without closing any of your room off to natural daylight.