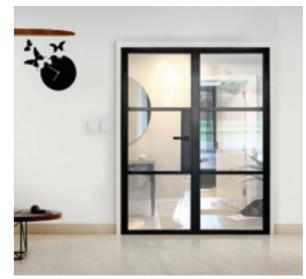

### **INTERIOR** STEEL LOOK SINGLE DOORS

With classic details like handle back plates, slim horizontal and vertical glazing bars, bottom kick plates, rose back plate handles as well as the bespoke Floating Lock.

#### **UPGRADE TO A SUPER SLIM BAR 20MM FLOATING LOCK**

To further enhance the Aluco Steel Look collection a 'Super Slim Bar 20mm Floating Lock' design is available on all interior single and double doors.