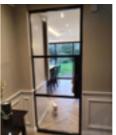

### **LUXURY** STEEL-LOOK **INTERIOR DOORS**

### INTERIOR DOORS, **SCREENS AND** PARTITIONS RANGE

The Aluco steel look interior system is a unique bespoke design, created to give you a traditional steel look style of doors, screens and partitions. Delivering classic industrial finish products with slim sightlines, to provide maximum natural light whilst delivering stylish design and practical design choice for any room or lifestyle.

Our interior doors and screens will enhance any home, with classic details like slim horizontal and vertical glazing bars, bottom kick plates, rose back plate handles as well as the bespoke Floating Lock. All these go to provide you with the iconic industrial finish, available as single and double glazed options.