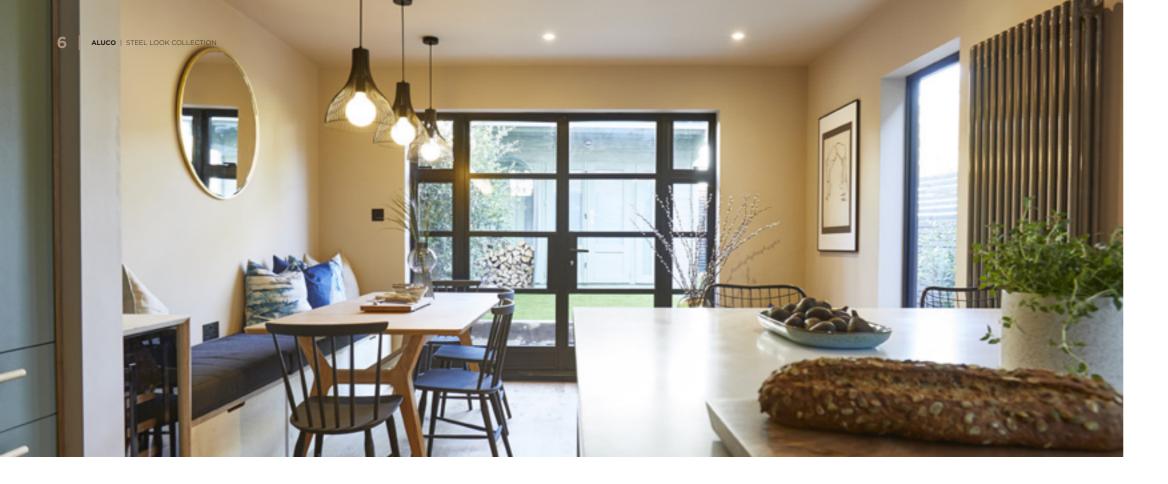

### **EXTERIOR** STEEL LOOK **DOUBLE DOORS**

Sitting proudly in places single doors cannot reach, Aluco double doors have a commanding presence usually at the rear of your home opening onto your garden space. Slim or super slim glazing bar options help create the steel look you desire. The primary opening door houses the handle of your choice, whilst the secondary door leaf is opened up with simple to operate concealed finger bolts.