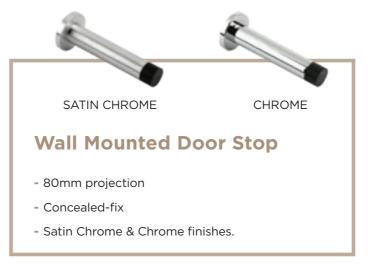

#### **Floor Mounted Door Stop**

- 45mm diameter
- Concealed-fix
- Satin Chrome & Chrome finishes.