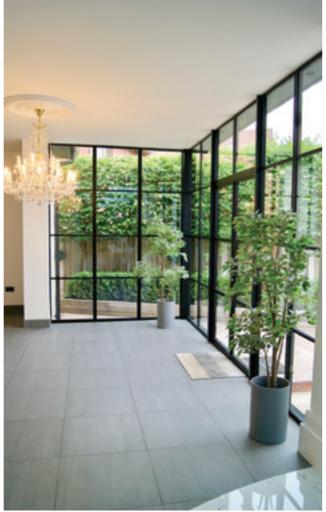

### **INTERIOR** STEEL LOOK **SCREENS & PARTITIONS**

Aluco interior screens and partitions use the same core components as the doors but are manufactured with slim 33mm outer-frame. They also incorporate the standard 37mm transoms and are also available with ultra-slim 20mm Astragal bars which can accommodate various style choices. Clear and obscure glass designs are also available.

Our interior screens add an extra dimension to your room without closing any of your room off to natural daylight.