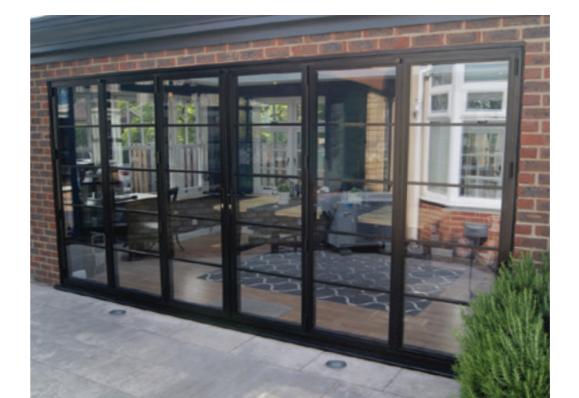

### STEEL LOOK **BI-FOLD DOORS**

Our Bi-Folding door is also available in an ultra-slim version, reducing sightlines and delivering maximum light. To compliment our signature, steel-effect windows and doors we also offer a steel look option which can transform traditional bi-folding doors to include the iconic grid-like glazing bars.

Meticulously designed to ensure smooth operation, with each door leaf folding effortlessly onto each other, allowing you to open up an entire wall space. Available in an extensive range of configuration options, colour finishes and low threshold options, this is a truly versatile door system, designed for modern living.