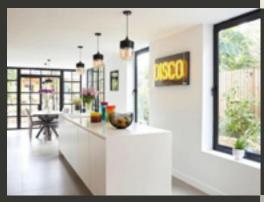

#### Timeless Design, **Advanced Performance**

Our signature ALUCO collection is inspired by traditional, industrial steel windows and the highly sought after Scandi-style. Combining cutting edge technology with artisan designs and craftsmanship, we create striking but minimalist metal frames, featuring slim sightlines and the iconic grid-like designs, with styles that range from classic heritage to contemporary. These versatile windows and exterior doors have the ability to completely transform your home, letting in more light and creating luxury living spaces.

#### **Thoughtful Liveable Spaces**

The Aluco Exterior range allows a multitude of style options to be created, all to suit your exterior needs whilst maintaining the 'classic' steel look appearance.

From French doors, bi-folding doors, orangery windows and so much more.

Our steel look Aluco Exterior range is only restricted by your imagination.