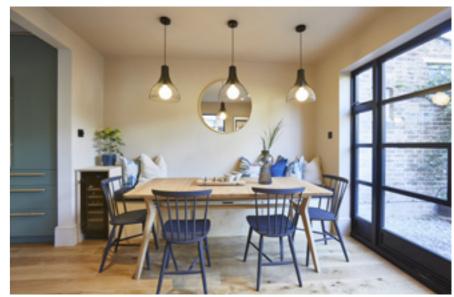

### **LUXURY** STEEL-LOOK **INTERIOR DOORS**

#### It's The Inside That Counts

Every door in the Aluco collection is designed and handcrafted by our skilled craftsmen. Our ethos is one of the exceptional design and product performance, created to compliment the home and lifestyle of our customers. We believe in producing architectural solutions that will delight customers now, and for the years to come.

### INTERIOR DOORS, **SCREENS AND** PARTITIONS RANGE

The Aluco steel look interior system is a unique bespoke design, created to give you a traditional steel look style of doors, screens and partitions. Delivering classic industrial finish products with slim sightlines, to provide maximum natural light whilst delivering stylish design and practical design choice for any room or lifestyle.

Our interior doors and screens will enhance any home, with classic details like slim horizontal and vertical glazing bars, bottom kick plates, rose back plate handles as well as the bespoke Floating Lock. All these go to provide you with the iconic industrial finish, available as single and double glazed options.