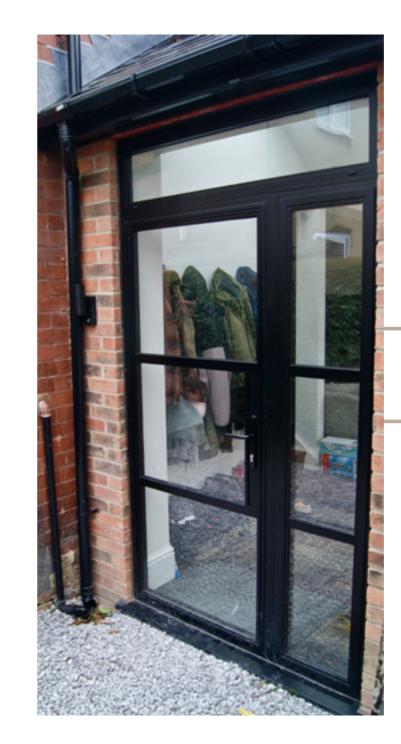

### **EXTERIOR** STEEL LOOK SINGLE DOORS

Delivering classic industrial finish products with slim sightlines, to provide maximum natural light whilst delivering thermal, security and weathering performance.

Exterior steel look single doors feature authentic design details to include standard horizontal glazing bars, slim 25mm upgrade or super slim 20mm upgrade. Standard bottom rails or deep bottom rails are available as well as horizontal and vertical glazing bars.