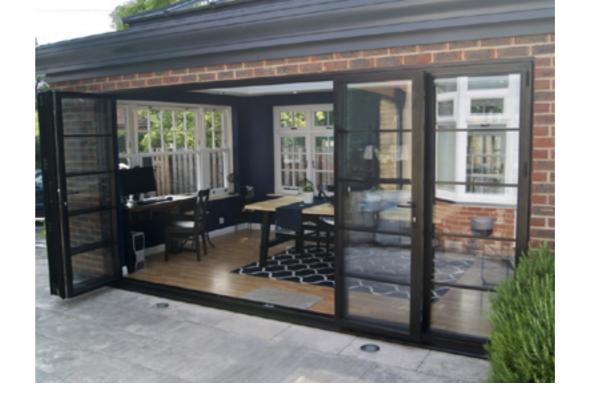

### STEEL LOOK **BI-FOLD DOORS**

Our Bi-Folding door is also available in an ultra-slim version, reducing sightlines and delivering maximum light. To compliment our signature, steel-effect windows and doors we also offer a steel look option which can transform traditional bi-folding doors to include the iconic grid-like glazing bars.

Meticulously designed to ensure smooth operation, with each door leaf folding effortlessly onto each other, allowing you to open up an entire wall space. Available in an extensive range of configuration options, colour finishes and low threshold options, this is a truly versatile door system, designed for modern living.