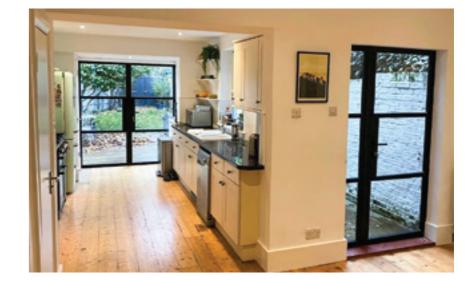

### **EXTERIOR** STEEL LOOK **DOUBLE DOORS**

Sitting proudly in places single doors cannot reach, Aluco double doors have a commanding presence usually at the rear of your home opening onto your garden space. Slim or super slim glazing bar options help create the steel look you desire. The primary opening door houses the handle of your choice, whilst the secondary door leaf is opened up with simple to operate concealed finger bolts.

#### **Thoughtful Liveable Spaces**

The Aluco Exterior range allows a multitude of style options to be created, all to suit your exterior needs whilst maintaining the 'classic' steel look appearance.

From French doors, bi-folding doors, orangery windows and so much more.