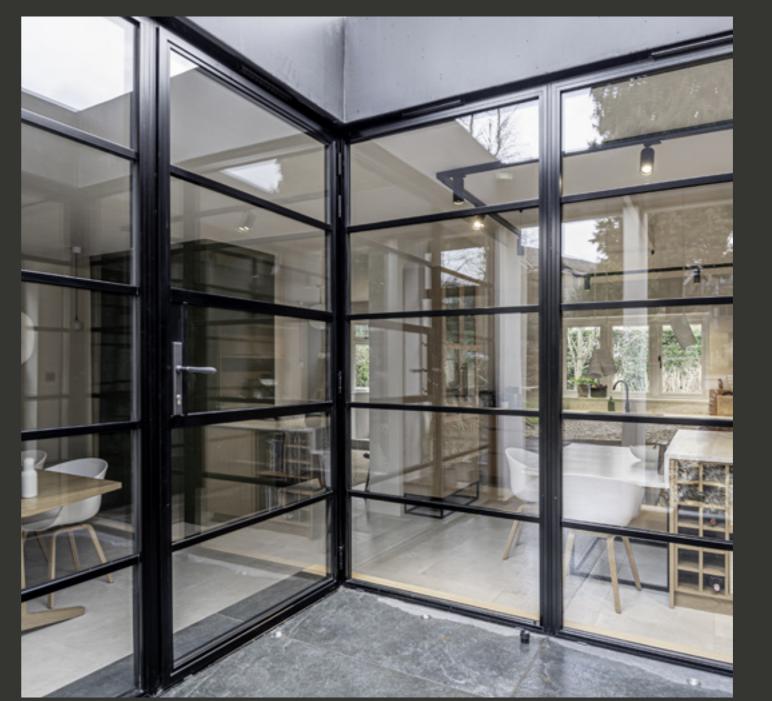

### **EXTERIOR** STEEL LOOK **DOUBLE DOORS**

Sitting proudly in places single doors cannot reach, Aluco double doors have a commanding presence usually at the rear of your home opening onto your garden space. Slim or super slim glazing bar options help create the steel look you desire. The primary opening door houses the handle of your choice, whilst the secondary door leaf is opened up with simple to operate concealed finger bolts.

### **ALUCO EXTERIOR** STEEL LOOK COLLECTION

The Aluco steel look system uses modern high performing materials to create traditional steel look style doors, screens, partitions and windows. Delivering classic industrial finish products with slim sightlines, to provide maximum natural light whilst delivering thermal, security and weathering performance.