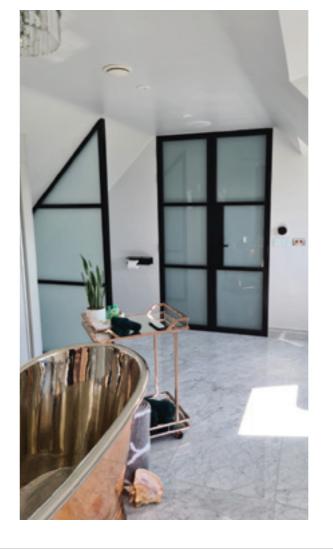

### **INTERIOR** STEEL LOOK **SCREENS & PARTITIONS**

Aluco interior screens and partitions use the same core components as the doors but are manufactured with slim 33mm outer-frame. They also incorporate the standard 37mm transoms and are also available with ultra-slim 20mm Astragal bars which can accommodate various style choices. Clear and obscure glass designs are also available.

Our interior screens add an extra dimension to your room without closing any of your room off to natural daylight.