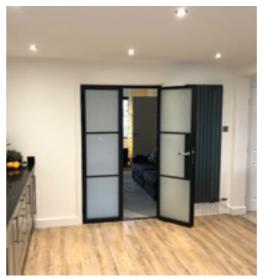

### INTERIOR DOORS, **SCREENS AND** PARTITIONS RANGE

The Aluco steel look interior system is a unique bespoke design, created to give you a traditional steel look style of doors, screens and partitions. Delivering classic industrial finish products with slim sightlines, to provide maximum natural light whilst delivering stylish design and practical design choice for any room or lifestyle.

Our interior doors and screens will enhance any home, with classic details like slim horizontal and vertical glazing bars, bottom kick plates, rose back plate handles as well as the bespoke Floating Lock. All these go to provide you with the iconic industrial finish, available as single and double glazed options.

### **INTERIOR** STEEL LOOK **SCREENS & PARTITIONS**

Aluco interior screens and partitions use the same core components as the doors but are manufactured with slim 33mm outer-frame. They also incorporate the standard 37mm transoms and are also available with ultra-slim 20mm Astragal bars which can accommodate various style choices. Clear and obscure glass designs are also available.