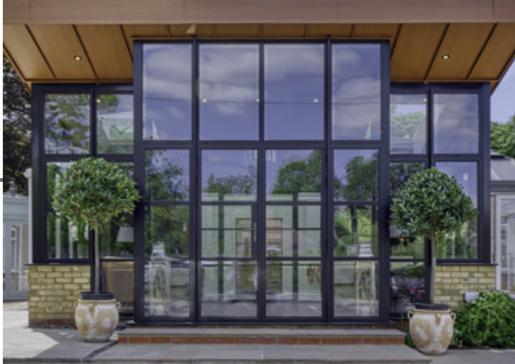

### **EXTERIOR** STEEL LOOK **WINDOWS**

Delivering classic industrial finish products with slim sightlines, to provide maximum natural light whilst delivering thermal, security and weathering performance.

Choose from an array of colour options from single colour or dual colour if you prefer a contrasting look from inside to outside of your home. All Aluco windows can be dressed with a number of handle options ranging from classic art deco, contemporary teardrop or the original steel look.