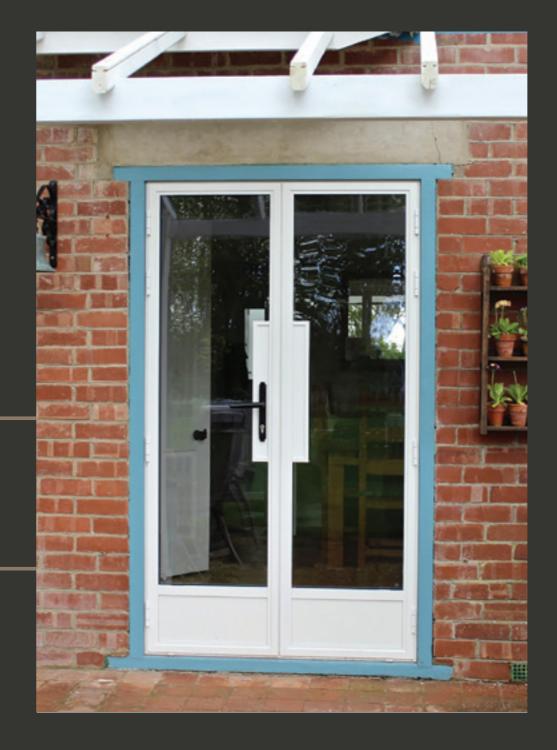

### **EXTERIOR** STEEL LOOK SINGLE DOORS

Delivering classic industrial finish products with slim sightlines, to provide maximum natural light whilst delivering thermal, security and weathering performance.

Exterior steel look single doors feature authentic design details to include standard horizontal glazing bars, slim 25mm upgrade or super slim 20mm upgrade. Standard bottom rails or deep bottom rails are available as well as horizontal and vertical glazing bars.