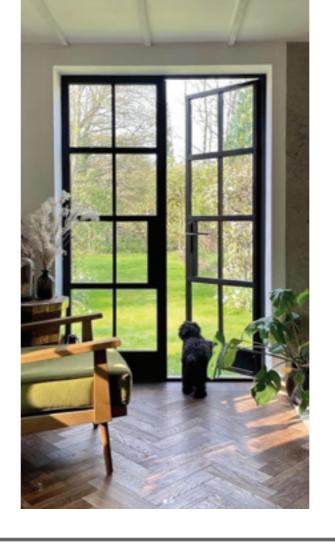

### **EXTERIOR** STEEL LOOK SINGLE DOORS

Delivering classic industrial finish products with slim sightlines, to provide maximum natural light whilst delivering thermal, security and weathering performance.

Exterior steel look single doors feature authentic design details to include standard horizontal glazing bars, slim 25mm upgrade or super slim 20mm upgrade. Standard bottom rails or deep bottom rails are available as well as horizontal and vertical glazing bars.