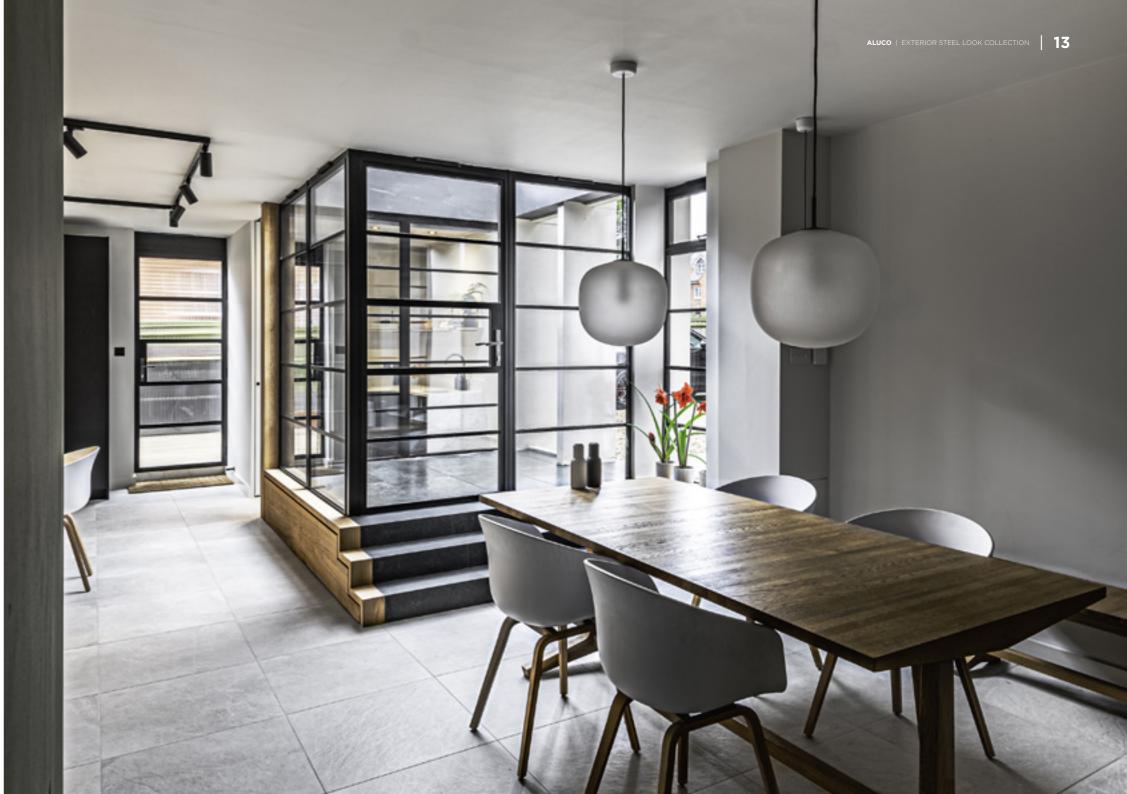

### **ALUCO EXTERIOR** STEEL LOOK COLLECTION

The Aluco steel look system uses modern high performing materials to create traditional steel look style doors, screens, partitions and windows. Delivering classic industrial finish products with slim sightlines, to provide maximum natural light whilst delivering thermal, security and weathering performance.

### **EXTERIOR** STEEL LOOK SINGLE DOORS

Delivering classic industrial finish products with slim sightlines, to provide maximum natural light whilst delivering thermal, security and weathering performance.

### **EXTERIOR** STEEL LOOK **DOUBLE DOORS**

Sitting proudly in places single doors cannot reach, Aluco double doors have a commanding presence usually at the rear of your home opening onto your garden space. Slim or super slim glazing bar options help create the steel look you desire. The primary opening door houses the handle of your choice, whilst the secondary door leaf is opened up with simple to operate concealed finger bolts.