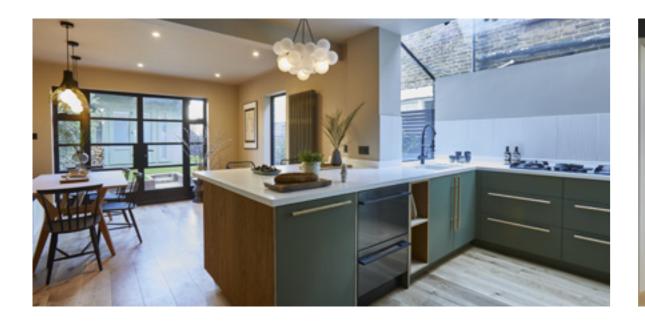

#### Timeless Design, **Advanced Performance**

Our signature ALUCO collection is inspired by traditional, industrial steel windows and the highly sought after Scandi-style. Combining cutting edge technology with artisan designs and craftsmanship, we create striking but minimalist metal frames, featuring slim sightlines and the iconic grid-like designs, with styles that range from classic heritage to contemporary. These versatile windows and exterior doors have the ability to completely transform your home, letting in more light and creating luxury living spaces.

#### **Thoughtful Liveable Spaces**

The Aluco Exterior range allows a multitude of style options to be created, all to suit your exterior needs whilst maintaining the 'classic' steel look appearance.

From French doors, bi-folding doors, orangery windows and so much more.

Our steel look Aluco Exterior range is only restricted by your imagination.