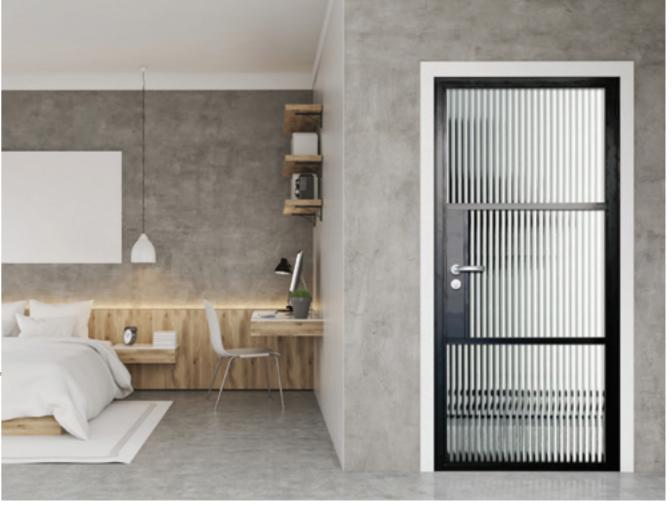

### **INTERIOR** STEEL LOOK SINGLE DOORS

With classic details like handle back plates, slim horizontal and vertical glazing bars, bottom kick plates, rose back plate handles as well as the bespoke Floating Lock.

#### **UPGRADE TO A SUPER SLIM BAR 20MM FLOATING LOCK**

To further enhance the Aluco Steel Look collection a 'Super Slim Bar 20mm Floating Lock' design is available on all interior single and double doors.