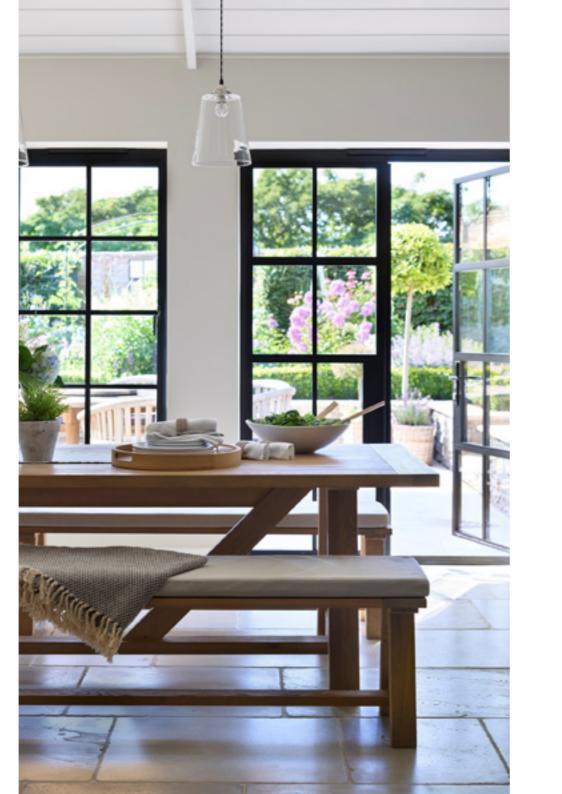

### **EXTERIOR** STEEL LOOK SINGLE DOORS

Delivering classic industrial finish products with slim sightlines, to provide maximum natural light whilst delivering thermal, security and weathering performance.

Exterior steel look single doors feature authentic design details to include standard horizontal glazing bars, slim 25mm upgrade or super slim 20mm upgrade. Standard bottom rails or deep bottom rails are available as well as horizontal and vertical glazing bars.