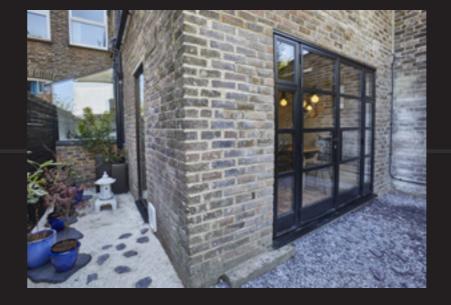

### **EXTERIOR** STEEL LOOK SINGLE DOORS

Delivering classic industrial finish products with slim sightlines, to provide maximum natural light whilst delivering thermal, security and weathering performance.

Exterior steel look single doors feature authentic design details to include standard horizontal glazing bars, slim 25mm upgrade or super slim 20mm upgrade. Standard bottom rails or deep bottom rails are available as well as horizontal and vertical glazing bars.

### **ALUCO EXTERIOR** STEEL LOOK COLLECTION

The Aluco steel look system uses modern high performing materials to create traditional steel look style doors, screens, partitions and windows. Delivering classic industrial finish products with slim sightlines, to provide maximum natural light whilst delivering thermal, security and weathering performance.