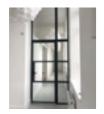

### **INTERIOR** STEEL LOOK **SLIDING & POCKET DOORS**

Offering a classic industrial finish with wide lock body, deep bottom rail and slim transom bars, the classic art deco steel look finish. Providing an alternative design choice to any room.