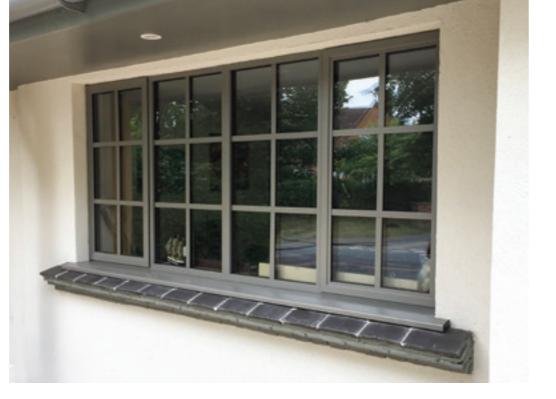

### **EXTERIOR** STEEL LOOK **WINDOWS**

Delivering classic industrial finish products with slim sightlines, to provide maximum natural light whilst delivering thermal, security and weathering performance.

Choose from an array of colour options from single colour or dual colour if you prefer a contrasting look from inside to outside of your home. All Aluco windows can be dressed with a number of handle options ranging from classic art deco, contemporary teardrop or the original steel look.

### **ALUCO EXTERIOR** STEEL LOOK COLLECTION

The Aluco steel look system uses modern high performing materials to create traditional steel look style doors, screens, partitions and windows. Delivering classic industrial finish products with slim sightlines, to provide maximum natural light whilst delivering thermal, security and weathering performance.