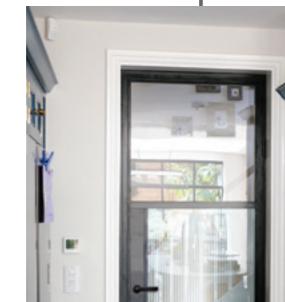

### **INTERIOR** STEEL LOOK SINGLE DOORS

With classic details like handle back plates, slim horizontal and vertical glazing bars, bottom kick plates, rose back plate handles as well as the bespoke Floating Lock.