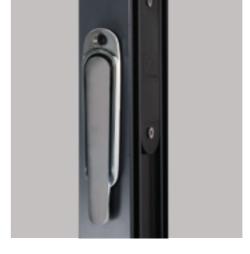

### **EXTERIOR** STEEL LOOK **DOUBLE DOORS**

Sitting proudly in places single doors cannot reach, Aluco double doors have a commanding presence usually at the rear of your home opening onto your garden space. Slim or super slim glazing bar options help create the steel look you desire. The primary opening door houses the handle of your choice, whilst the secondary door leaf is opened up with simple to operate concealed finger bolts.

### **INTERIOR** STEEL LOOK **DOUBLE DOORS**

Interior double doors have the same features as the single door. The door meeting stile is a one-piece design for added strength and is provided with a range of finger-bolts available in a range of lengths for easier operation and reach.