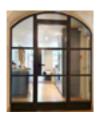

### **EXTERIOR** STEEL LOOK SINGLE DOORS

Delivering classic industrial finish products with slim sightlines, to provide maximum natural light whilst delivering thermal, security and weathering performance.

Exterior steel look single doors feature authentic design details to include standard horizontal glazing bars, slim 25mm upgrade or super slim 20mm upgrade. Standard bottom rails or deep bottom rails are available as well as horizontal and vertical glazing bars.