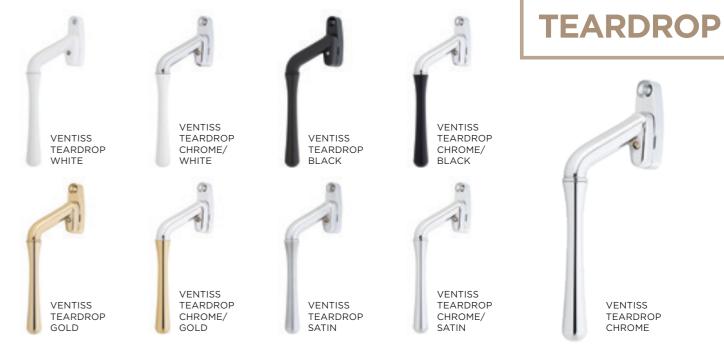

#### **Ventiss Range**

The Ventiss range of window handles offers a multitude of contemporary handle designs and colour combinations, the 360 and Teardrop designs.

360