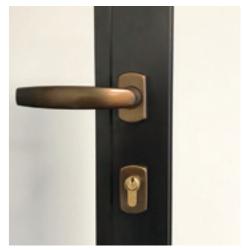

#### Window & Door Range

The range of standard window and door handles are both available in colour matched white, black, gold and chrome finishes. Standard on all Exterior steel look window and doors.

#### STEEL LOOK DOOR HANDLE

This separate lever handle and escutcheon is an option which provides a more authentic alternative to the standard lever and all in one backplate. Available in 4 colours to suite with the Steel Look casement window handle