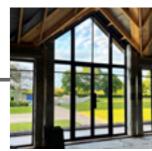

### **EXTERIOR** STEEL LOOK **WINDOWS**

Delivering classic industrial finish products with slim sightlines, to provide maximum natural light whilst delivering thermal, security and weathering performance.

Choose from an array of colour options from single colour or dual colour if you prefer a contrasting look from inside to outside of your home. All Aluco windows can be dressed with a number of handle options ranging from classic art deco, contemporary teardrop or the original steel look.