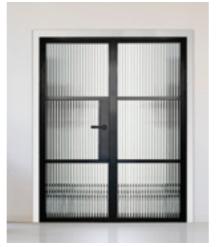

### **LUXURY** STEEL-LOOK **INTERIOR DOORS**

### **INTERIOR** STEEL LOOK SINGLE DOORS

With classic details like handle back plates, slim horizontal and vertical glazing bars, bottom kick plates, rose back plate handles as well as the bespoke Floating Lock.