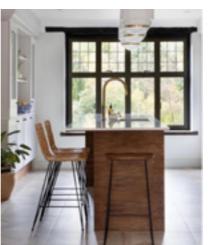

### **EXTERIOR** STEEL LOOK **WINDOWS**

Delivering classic industrial finish products with slim sightlines, to provide maximum natural light whilst delivering thermal, security and weathering performance.

Choose from an array of colour options from single colour or dual colour if you prefer a contrasting look from inside to outside of your home. All Aluco windows can be dressed with a number of handle options ranging from classic art deco, contemporary teardrop or the original steel look.