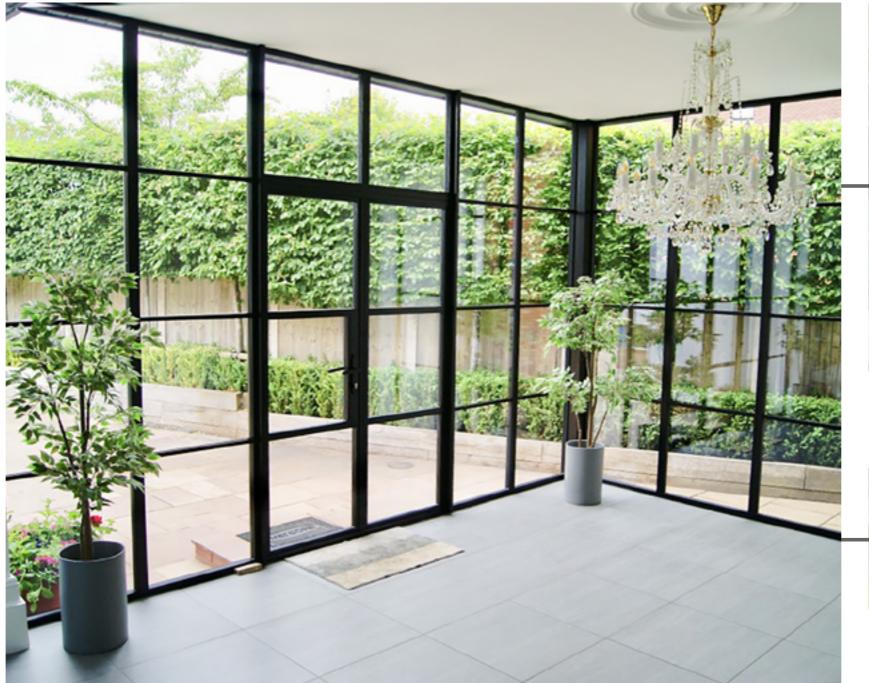

### **ALUCO EXTERIOR** STEEL LOOK COLLECTION

The Aluco steel look system uses modern high performing materials to create traditional steel look style doors, screens, partitions and windows. Delivering classic industrial finish products with slim sightlines, to provide maximum natural light whilst delivering thermal, security and weathering performance.

#### **Key Features**

- Fully crimped and glued corner joints for strength and weather sealing
- Range of shapes, raked and arched windows, doors and screens
- Very slim sightlines to maximise glass area and light
- Powder coated paint for durability and quality. Available in a range of smooth and textured finishes
- 28mm warm edge, argon filled double glazed units to all products. Doors and side screens toughened safety glass as standard
- Security multi-point locking to all windows and doors, designed specifically for steel look products
- Thermally broken profiles for enhanced energy performance
- Bespoke hand crafted manufacturing of all products in the UK