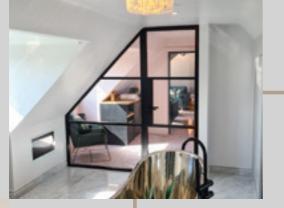

### INTERIOR DOORS, **SCREENS AND** PARTITIONS RANGE

The Aluco steel look interior system is a unique bespoke design, created to give you a traditional steel look style of doors, screens and partitions. Delivering classic industrial finish products with slim sightlines, to provide maximum natural light whilst delivering stylish design and practical design choice for any room or lifestyle.

Our interior doors and screens will enhance any home, with classic details like slim horizontal and vertical glazing bars, bottom kick plates, rose back plate handles as well as the bespoke Floating Lock. All these go to provide you with the iconic industrial finish, available as single and double glazed options.

### **INTERIOR** STEEL LOOK **SCREENS & PARTITIONS**

Aluco interior screens and partitions use the same core components as the doors but are manufactured with slim 33mm outer-frame. They also incorporate the standard 37mm transoms and are also available with ultra-slim 20mm Astragal bars which can accommodate various style choices. Clear and obscure glass designs are also available.

Our interior screens add an extra dimension to your room without closing any of your room off to natural daylight.