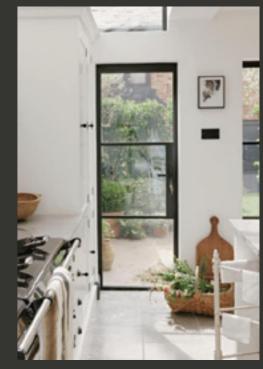

#### Timeless Design, **Advanced Performance**

Our signature ALUCO collection is inspired by traditional, industrial steel windows and the highly sought after Scandi-style. Combining cutting edge technology with artisan designs and craftsmanship, we create striking but minimalist metal frames, featuring slim sightlines and the iconic grid-like designs, with styles that range from classic heritage to contemporary. These versatile windows and exterior doors have the ability to completely transform your home, letting in more light and creating luxury living spaces.

#### **Thoughtful Liveable Spaces**

The Aluco Exterior range allows a multitude of style options to be created, all to suit your exterior needs whilst maintaining the 'classic' steel look appearance.

From French doors, bi-folding doors, orangery windows and so much more.

Our steel look Aluco Exterior range is only restricted by your imagination.