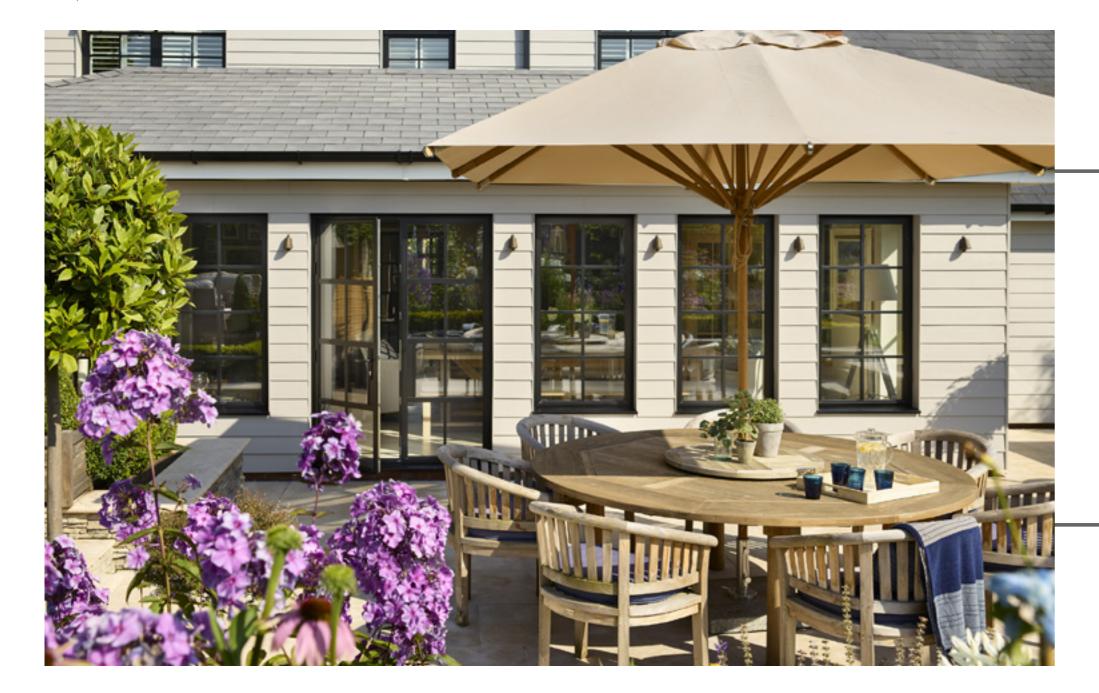

### **EXTERIOR** STEEL LOOK **DOUBLE DOORS**

Sitting proudly in places single doors cannot reach, Aluco double doors have a commanding presence usually at the rear of your home opening onto your garden space. Slim or super slim glazing bar options help create the steel look you desire. The primary opening door houses the handle of your choice, whilst the secondary door leaf is opened up with simple to operate concealed finger bolts.