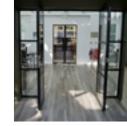

### **INTERIOR** STEEL LOOK **SLIDING & POCKET DOORS**

Offering a classic industrial finish with wide lock body, deep bottom rail and slim transom bars, the classic art deco steel look finish. Providing an alternative design choice to any room.

### **INTERIOR** STEEL LOOK **SCREENS & PARTITIONS**

Aluco interior screens and partitions use the same core components as the doors but are manufactured with slim 33mm outer-frame. They also incorporate the standard 37mm transoms and are also available with ultra-slim 20mm Astragal bars which can accommodate various style choices. Clear and obscure glass designs are also available.