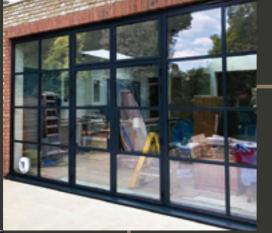

### **EXTERIOR** STEEL LOOK SINGLE DOORS

Delivering classic industrial finish products with slim sightlines, to provide maximum natural light whilst delivering thermal, security and weathering performance.

Exterior steel look single doors feature authentic design details to include standard horizontal glazing bars, slim 25mm upgrade or super slim 20mm upgrade. Standard bottom rails or deep bottom rails are available as well as horizontal and vertical glazing bars.

### **EXTERIOR** STEEL LOOK **WINDOWS**

Delivering classic industrial finish products with slim sightlines, to provide maximum natural light whilst delivering thermal, security and weathering performance.