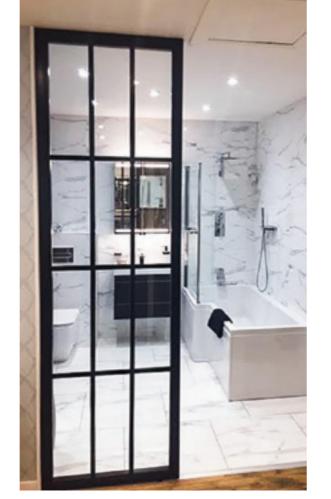

### **INTERIOR** STEEL LOOK **SCREENS & PARTITIONS**

Aluco interior screens and partitions use the same core components as the doors but are manufactured with slim 33mm outer-frame. They also incorporate the standard 37mm transoms and are also available with ultra-slim 20mm Astragal bars which can accommodate various style choices. Clear and obscure glass designs are also available.

Our interior screens add an extra dimension to your room without closing any of your room off to natural daylight.