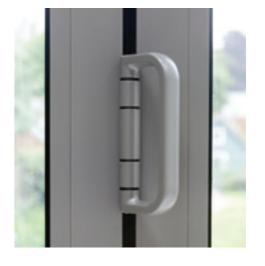

#### Single & Double **Door Range**

- 50 x 8mm circular Rose
- Lever handle with separate bathroom escutcheon
- Sprung handle
- Black, Satin Chrome & Antique Brass finishes.

#### **Floor Mounted Door Stop**

- 45mm diameter
- Concealed-fix
- Satin Chrome & Chrome finishes.