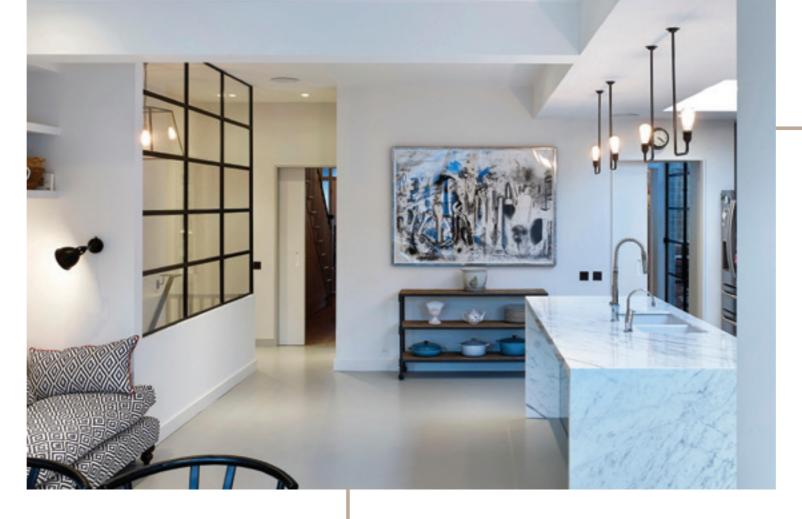

### **INTERIOR** STEEL LOOK **SCREENS & PARTITIONS**

Aluco interior screens and partitions use the same core components as the doors but are manufactured with slim 33mm outer-frame. They also incorporate the standard 37mm transoms and are also available with ultra-slim 20mm Astragal bars which can accommodate various style choices. Clear and obscure glass designs are also available.

Our interior screens add an extra dimension to your room without closing any of your room off to natural daylight.