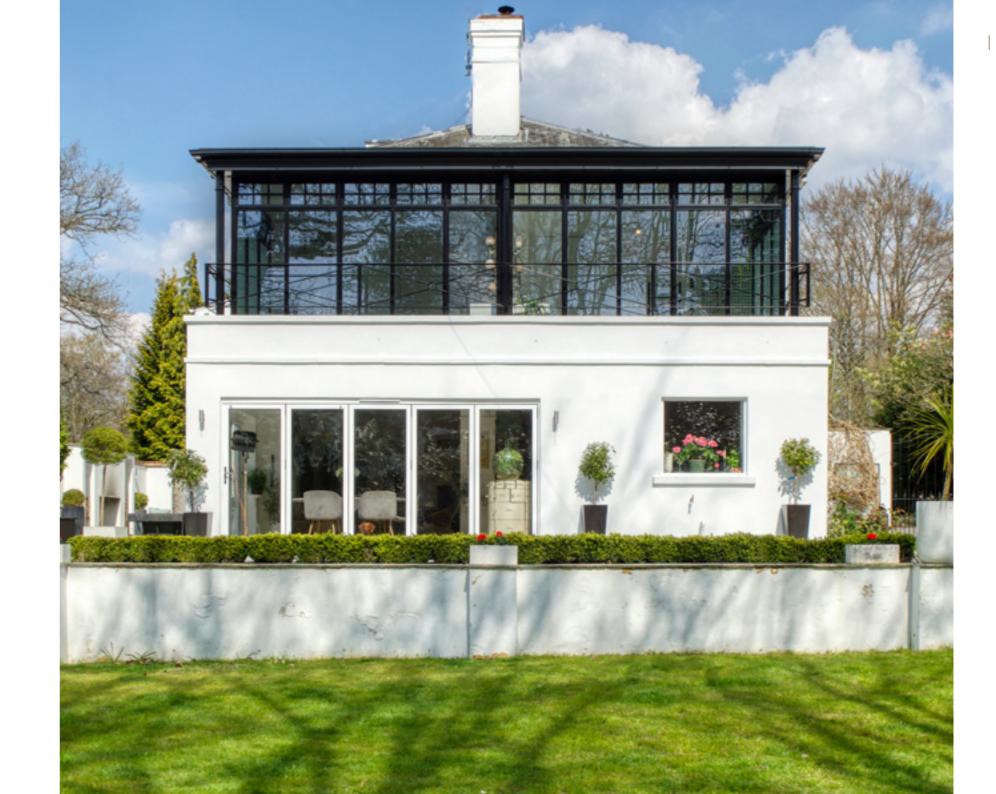

#### Timeless Design, **Advanced Performance**

Our signature ALUCO collection is inspired by traditional, industrial steel windows and the highly sought after Scandi-style. Combining cutting edge technology with artisan designs and craftsmanship, we create striking but minimalist metal frames, featuring slim sightlines and the iconic grid-like designs, with styles that range from classic heritage to contemporary. These versatile windows and exterior doors have the ability to completely transform your home, letting in more light and creating luxury living spaces.

#### **Thoughtful Liveable Spaces**

The Aluco Exterior range allows a multitude of style options to be created, all to suit your exterior needs whilst maintaining the 'classic' steel look appearance.

From French doors, bi-folding doors, orangery windows and so much more.

### **EXTERIOR** STEEL LOOK **WINDOWS**

Delivering classic industrial finish products with slim sightlines, to provide maximum natural light whilst delivering thermal, security and weathering performance.

### **ALUCO EXTERIOR** STEEL LOOK COLLECTION

The Aluco steel look system uses modern high performing materials to create traditional steel look style doors, screens, partitions and windows. Delivering classic industrial finish products with slim sightlines, to provide maximum natural light whilst delivering thermal, security and weathering performance.