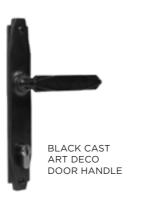

#### **Art Deco Range**

For that truly Art Deco look, this range of suited window and door handles are available in black and solid brass for a spectacular finish to your windows and doors.