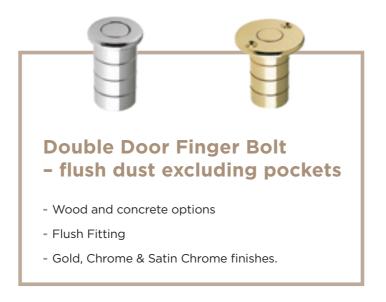

### **INTERIOR** STEEL LOOK **DOUBLE DOORS**

Interior double doors have the same features as the single door. The door meeting stile is a one-piece design for added strength and is provided with a range of finger-bolts available in a range of lengths for easier operation and reach.