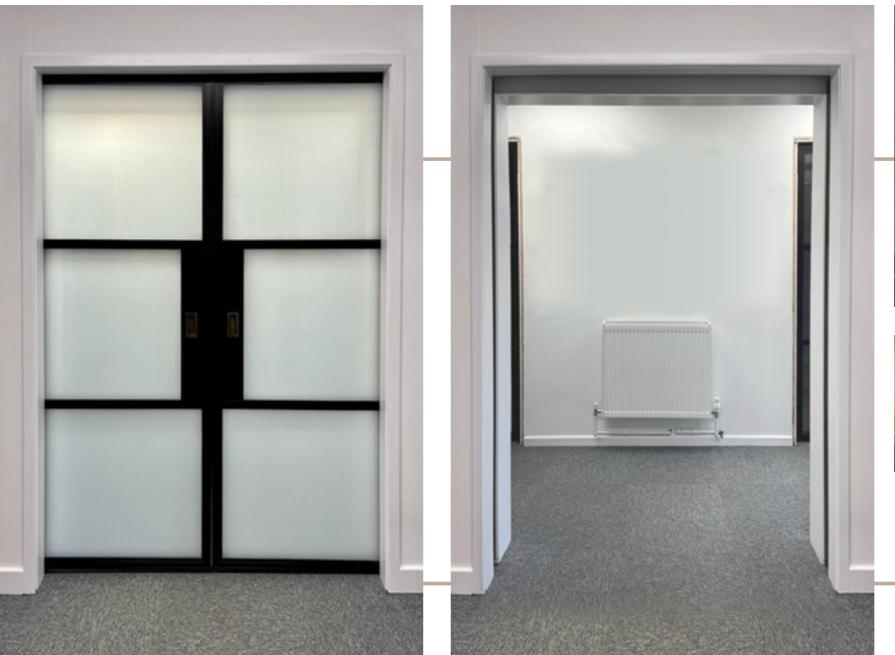

### BESPOKE FLOATING LOCK

To further enhance the Aluco Steel Look collection a 'Floating Lock' design is available on all interior and exterior single and double doors. This unique design enables a full sheet of glass to be incorporated and thus remove the need for any glazing bars. Alternatively, this design can also be chosen along with slim 20mm horizontal glazing bars above and below the floating lock, the choice is yours.

#### **UPGRADE TO A SUPER SLIM BAR 20MM FLOATING LOCK**

To further enhance the Aluco Steel Look collection a 'Super Slim Bar 20mm Floating Lock' design is available on all interior single and double doors.