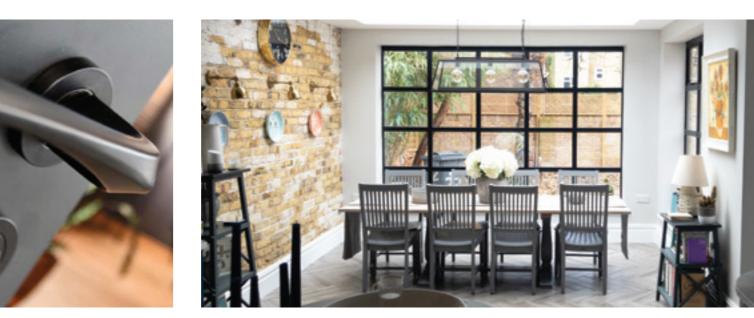

#### **Traditional Range**

The traditional range of window and door handles are available in a choice of Bulb and Round Ring designs and are all available in a range of 6 finishes. All furniture options are perfectly suited, so window and door options will match perfectly.

#### **Aluco Steel Look Window Handle**

Replicates the appearance of a traditional cockspur handle and perfectly compliments the steel look window design. Available in:

SATIN CHROME GUNMETAL

ANTIQUE BLACK DARK BRONZE

#### Timeless Design, **Advanced Performance**

Our signature ALUCO collection is inspired by traditional, industrial steel windows and the highly sought after Scandi-style. Combining cutting edge technology with artisan designs and craftsmanship, we create striking but minimalist metal frames, featuring slim sightlines and the iconic grid-like designs, with styles that range from classic heritage to contemporary. These versatile windows and exterior doors have the ability to completely transform your home, letting in more light and creating luxury living spaces.