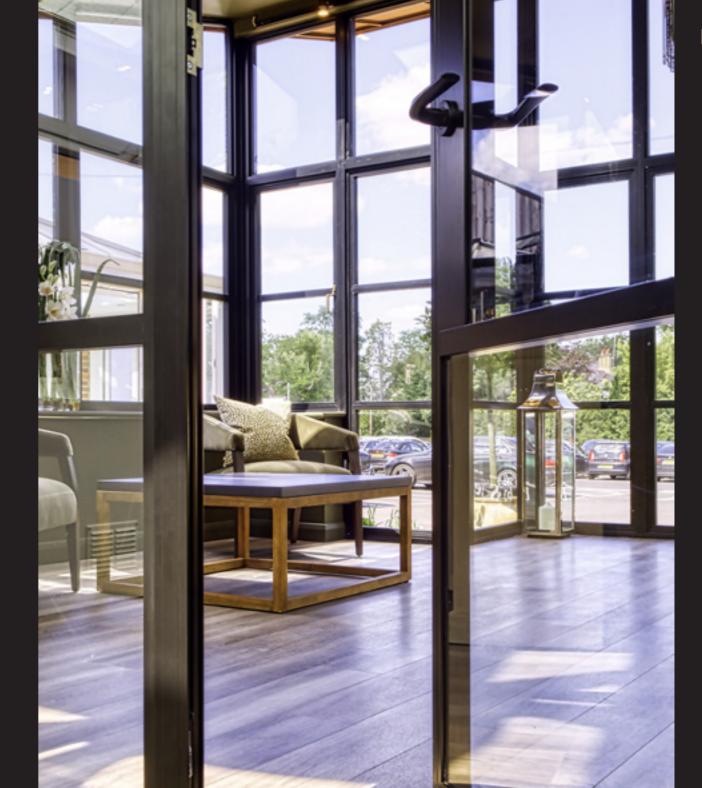

### **EXTERIOR** STEEL LOOK SINGLE DOORS

Delivering classic industrial finish products with slim sightlines, to provide maximum natural light whilst delivering thermal, security and weathering performance.

Exterior steel look single doors feature authentic design details to include standard horizontal glazing bars, slim 25mm upgrade or super slim 20mm upgrade. Standard bottom rails or deep bottom rails are available as well as horizontal and vertical glazing bars.