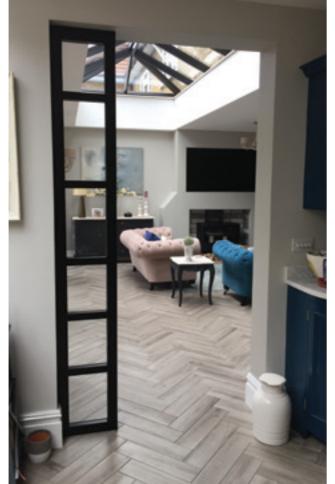

### **INTERIOR** STEEL LOOK **SLIDING & POCKET DOORS**

Offering a classic industrial finish with wide lock body, deep bottom rail and slim transom bars, the classic art deco steel look finish. Providing an alternative design choice to any room.

### **INTERIOR** STEEL LOOK **SCREENS & PARTITIONS**

Aluco interior screens and partitions use the same core components as the doors but are manufactured with slim 33mm outer-frame. They also incorporate the standard 37mm transoms and are also available with ultra-slim 20mm Astragal bars which can accommodate various style choices. Clear and obscure glass designs are also available.

Our interior screens add an extra dimension to your room without closing any of your room off to natural daylight.