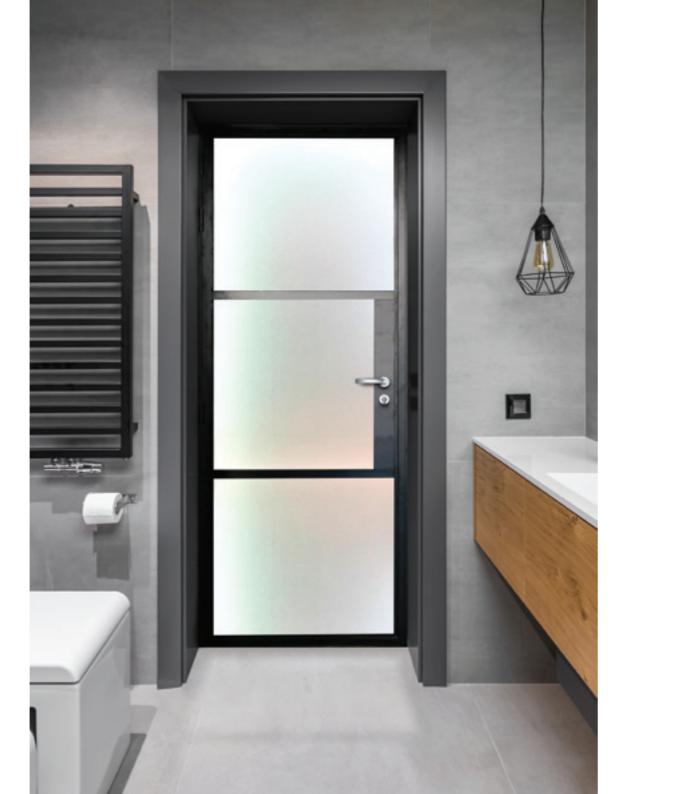

### **INTERIOR** STEEL LOOK **SCREENS & PARTITIONS**

Aluco interior screens and partitions use the same core components as the doors but are manufactured with slim 33mm outer-frame. They also incorporate the standard 37mm transoms and are also available with ultra-slim 20mm Astragal bars which can accommodate various style choices. Clear and obscure glass designs are also available.

Our interior screens add an extra dimension to your room without closing any of your room off to natural daylight.