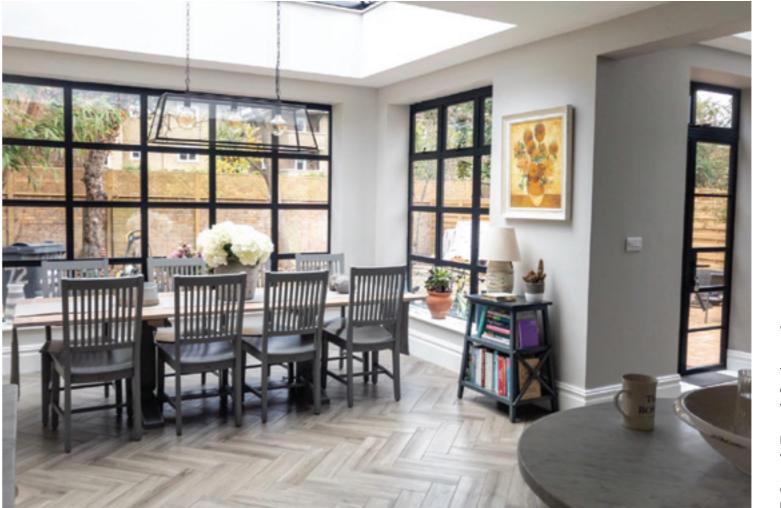

### **EXTERIOR** STEEL LOOK **WINDOWS**

Delivering classic industrial finish products with slim sightlines, to provide maximum natural light whilst delivering thermal, security and weathering performance.

Choose from an array of colour options from single colour or dual colour if you prefer a contrasting look from inside to outside of your home. All Aluco windows can be dressed with a number of handle options ranging from classic art deco, contemporary teardrop or the original steel look.