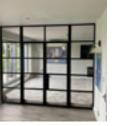

### **LUXURY** STEEL-LOOK **INTERIOR DOORS**

### INTERIOR DOORS, **SCREENS AND** PARTITIONS RANGE

The Aluco steel look interior system is a unique bespoke design, created to give you a traditional steel look style of doors, screens and partitions. Delivering classic industrial finish products with slim sightlines, to provide maximum natural light whilst delivering stylish design and practical design choice for any room or lifestyle.

Our interior doors and screens will enhance any home, with classic details like slim horizontal and vertical glazing bars, bottom kick plates, rose back plate handles as well as the bespoke Floating Lock. All these go to provide you with the iconic industrial finish, available as single and double glazed options.