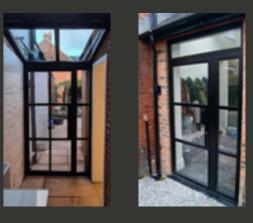

### **EXTERIOR** STEEL LOOK SINGLE DOORS

Delivering classic industrial finish products with slim sightlines, to provide maximum natural light whilst delivering thermal, security and weathering performance.

Exterior steel look single doors feature authentic design details to include standard horizontal glazing bars, slim 25mm upgrade or super slim 20mm upgrade. Standard bottom rails or deep bottom rails are available as well as horizontal and vertical glazing bars.

### **EXTERIOR** STEEL LOOK **DOUBLE DOORS**

Sitting proudly in places single doors cannot reach, Aluco double doors have a commanding presence usually at the rear of your home opening onto your garden space. Slim or super slim glazing bar options help create the steel look you desire. The primary opening door houses the handle of your choice, whilst the secondary door leaf is opened up with simple to operate concealed finger bolts.