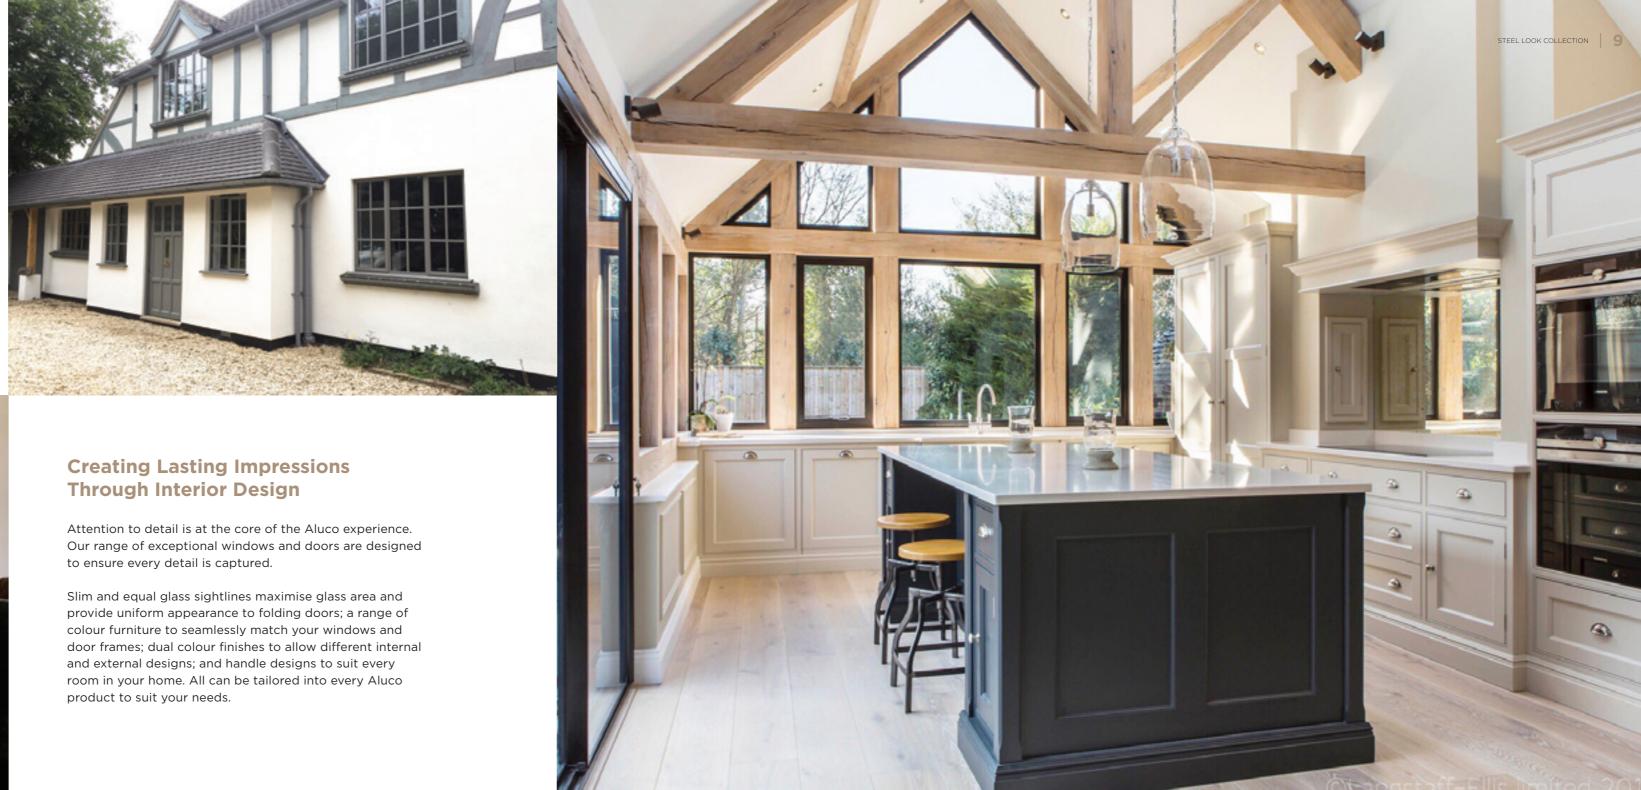

#### Timeless Design, **Advanced Performance**

Our signature ALUCO collection is inspired by traditional, industrial steel windows and the highly sought after Scandi-style. Combining cutting edge technology with artisan designs and craftsmanship, we create striking but minimalist metal frames, featuring slim sightlines and the iconic grid-like designs, with styles that range from classic heritage to contemporary. These versatile windows and exterior doors have the ability to completely transform your home, letting in more light and creating luxury living spaces.

#### **Thoughtful Liveable Spaces**

The Aluco Exterior range allows a multitude of style options to be created, all to suit your exterior needs whilst maintaining the 'classic' steel look appearance.

From French doors, bi-folding doors, orangery windows and so much more.

### **ALUCO EXTERIOR** STEEL LOOK COLLECTION

The Aluco steel look system uses modern high performing materials to create traditional steel look style doors, screens, partitions and windows. Delivering classic industrial finish products with slim sightlines, to provide maximum natural light whilst delivering thermal, security and weathering performance.