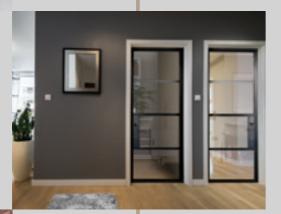

### **LUXURY** STEEL-LOOK **INTERIOR DOORS**

### **INTERIOR** STEEL LOOK SINGLE DOORS

With classic details like handle back plates, slim horizontal and vertical glazing bars, bottom kick plates, rose back plate handles as well as the bespoke Floating Lock.