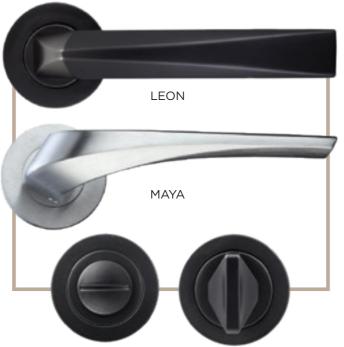

#### Single & Double **Door Range**

- 50 x 8mm circular Rose
- Lever handle with separate bathroom escutcheon
- Sprung handle
- Black, Satin Chrome & Antique Brass finishes.