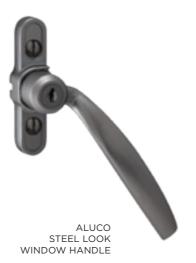

#### **Ventiss Range**

The Ventiss range of window handles offers a multitude of contemporary handle designs and colour combinations, the 360 and Teardrop designs.

360