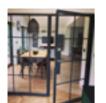

### **EXTERIOR** STEEL LOOK **DOUBLE DOORS**

Sitting proudly in places single doors cannot reach, Aluco double doors have a commanding presence usually at the rear of your home opening onto your garden space. Slim or super slim glazing bar options help create the steel look you desire. The primary opening door houses the handle of your choice, whilst the secondary door leaf is opened up with simple to operate concealed finger bolts.