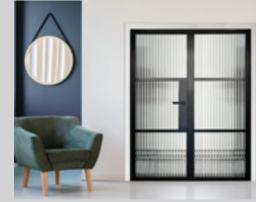

### **INTERIOR** STEEL LOOK **DOUBLE DOORS**

Interior double doors have the same features as the single door. The door meeting stile is a one-piece design for added strength and is provided with a range of finger-bolts available in a range of lengths for easier operation and reach.

### **INTERIOR** STEEL LOOK **SLIDING & POCKET DOORS**

Offering a classic industrial finish with wide lock body, deep bottom rail and slim transom bars, the classic art deco steel look finish. Providing an alternative design choice to any room.