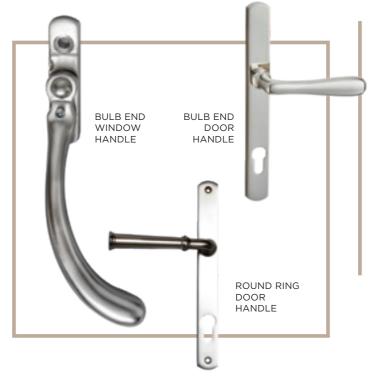

#### **Aluco Steel Look Window Handle**

Replicates the appearance of a traditional cockspur handle and perfectly compliments the steel look window design. Available in:

SATIN CHROME GUNMETAL

ANTIQUE BLACK DARK BRONZE