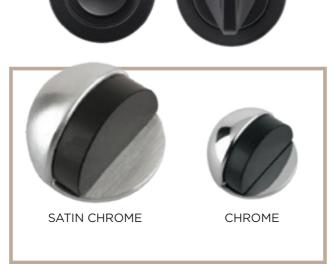

#### **Floor Mounted Door Stop**

- 45mm diameter
- Concealed-fix
- Satin Chrome & Chrome finishes.