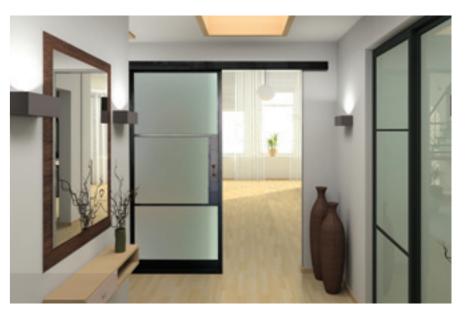

### **INTERIOR** STEEL LOOK **SLIDING & POCKET DOORS**

Offering a classic industrial finish with wide lock body, deep bottom rail and slim transom bars, the classic art deco steel look finish. Providing an alternative design choice to any room.