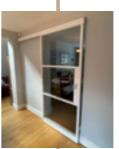

### **INTERIOR** STEEL LOOK **SLIDING & POCKET DOORS**

Offering a classic industrial finish with wide lock body, deep bottom rail and slim transom bars, the classic art deco steel look finish. Providing an alternative design choice to any room.