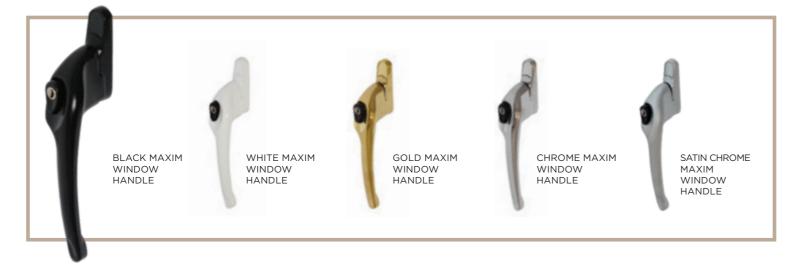

#### **Aluco Steel Look Window Handle**

Replicates the appearance of a traditional cockspur handle and perfectly compliments the steel look window design. Available in:

SATIN CHROME GUNMETAL

ANTIQUE BLACK DARK BRONZE