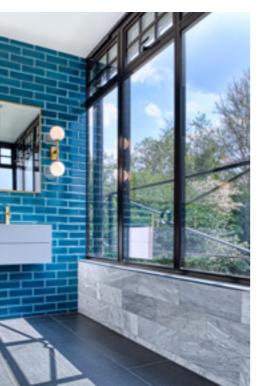

#### Timeless Design, **Advanced Performance**

Our signature ALUCO collection is inspired by traditional, industrial steel windows and the highly sought after Scandi-style. Combining cutting edge technology with artisan designs and craftsmanship, we create striking but minimalist metal frames, featuring slim sightlines and the iconic grid-like designs, with styles that range from classic heritage to contemporary. These versatile windows and exterior doors have the ability to completely transform your home, letting in more light and creating luxury living spaces.

### **ALUCO EXTERIOR** STEEL LOOK COLLECTION

The Aluco steel look system uses modern high performing materials to create traditional steel look style doors, screens, partitions and windows. Delivering classic industrial finish products with slim sightlines, to provide maximum natural light whilst delivering thermal, security and weathering performance.