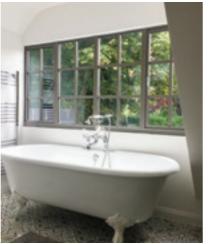

### **EXTERIOR** STEEL LOOK **WINDOWS**

Delivering classic industrial finish products with slim sightlines, to provide maximum natural light whilst delivering thermal, security and weathering performance.

Choose from an array of colour options from single colour or dual colour if you prefer a contrasting look from inside to outside of your home. All Aluco windows can be dressed with a number of handle options ranging from classic art deco, contemporary teardrop or the original steel look.