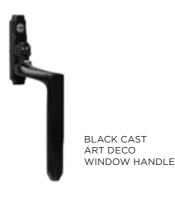

#### **Art Deco Range**

For that truly Art Deco look, this range of suited window and door handles are available in black and solid brass for a spectacular finish to your windows and doors.