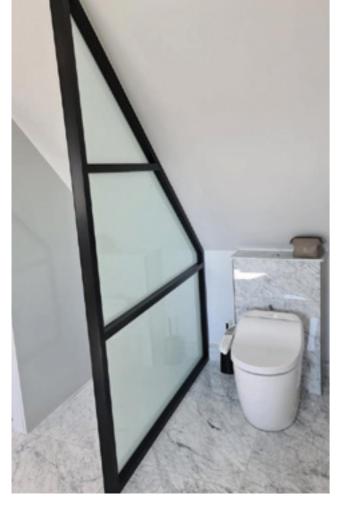

### **INTERIOR** STEEL LOOK **SCREENS & PARTITIONS**

Aluco interior screens and partitions use the same core components as the doors but are manufactured with slim 33mm outer-frame. They also incorporate the standard 37mm transoms and are also available with ultra-slim 20mm Astragal bars which can accommodate various style choices. Clear and obscure glass designs are also available.

Our interior screens add an extra dimension to your room without closing any of your room off to natural daylight.

#### **Key Features**

- Fully crimped and glued corner joints for strength and weather sealing
- Range of shapes, raked and arched windows, doors and screens
- Very slim sightlines to maximise glass area and light
- Powder coated paint for durability and quality. Available in a range of smooth and textured finishes
- 28mm warm edge, argon filled double glazed units to all products. Doors and side screens toughened safety glass as standard
- Security multi-point locking to all windows and doors, designed specifically for steel look products
- Thermally broken profiles for enhanced energy performance
- Bespoke hand crafted manufacturing of all products in the UK