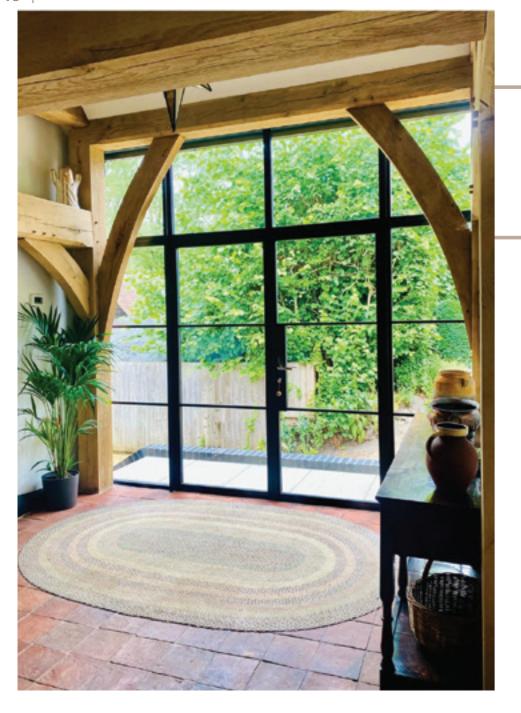

#### Timeless Design, **Advanced Performance**

Our signature ALUCO collection is inspired by traditional, industrial steel windows and the highly sought after Scandi-style. Combining cutting edge technology with artisan designs and craftsmanship, we create striking but minimalist metal frames, featuring slim sightlines and the iconic grid-like designs, with styles that range from classic heritage to contemporary. These versatile windows and exterior doors have the ability to completely transform your home, letting in more light and creating luxury living spaces.

#### **Thoughtful Liveable Spaces**

The Aluco Exterior range allows a multitude of style options to be created, all to suit your exterior needs whilst maintaining the 'classic' steel look appearance.

From French doors, bi-folding doors, orangery windows and so much more.

Our steel look Aluco Exterior range is only restricted by your imagination.