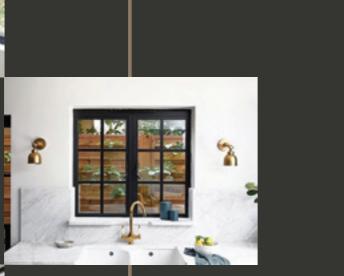

### **EXTERIOR** STEEL LOOK **WINDOWS**

Delivering classic industrial finish products with slim sightlines, to provide maximum natural light whilst delivering thermal, security and weathering performance.

Choose from an array of colour options from single colour or dual colour if you prefer a contrasting look from inside to outside of your home. All Aluco windows can be dressed with a number of handle options ranging from classic art deco, contemporary teardrop or the original steel look.