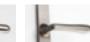

#### **Traditional Range**

The traditional range of window and door handles are available in a choice of Bulb and Round Ring designs and are all available in a range of 6 finishes. All furniture options are perfectly suited, so window and door options will match perfectly.

UNLACQUERED

ANTIQUE NICKEL BRONZE