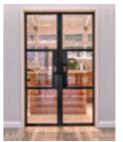

### **EXTERIOR** STEEL LOOK **DOUBLE DOORS**

Sitting proudly in places single doors cannot reach, Aluco double doors have a commanding presence usually at the rear of your home opening onto your garden space. Slim or super slim glazing bar options help create the steel look you desire. The primary opening door houses the handle of your choice, whilst the secondary door leaf is opened up with simple to operate concealed finger bolts.