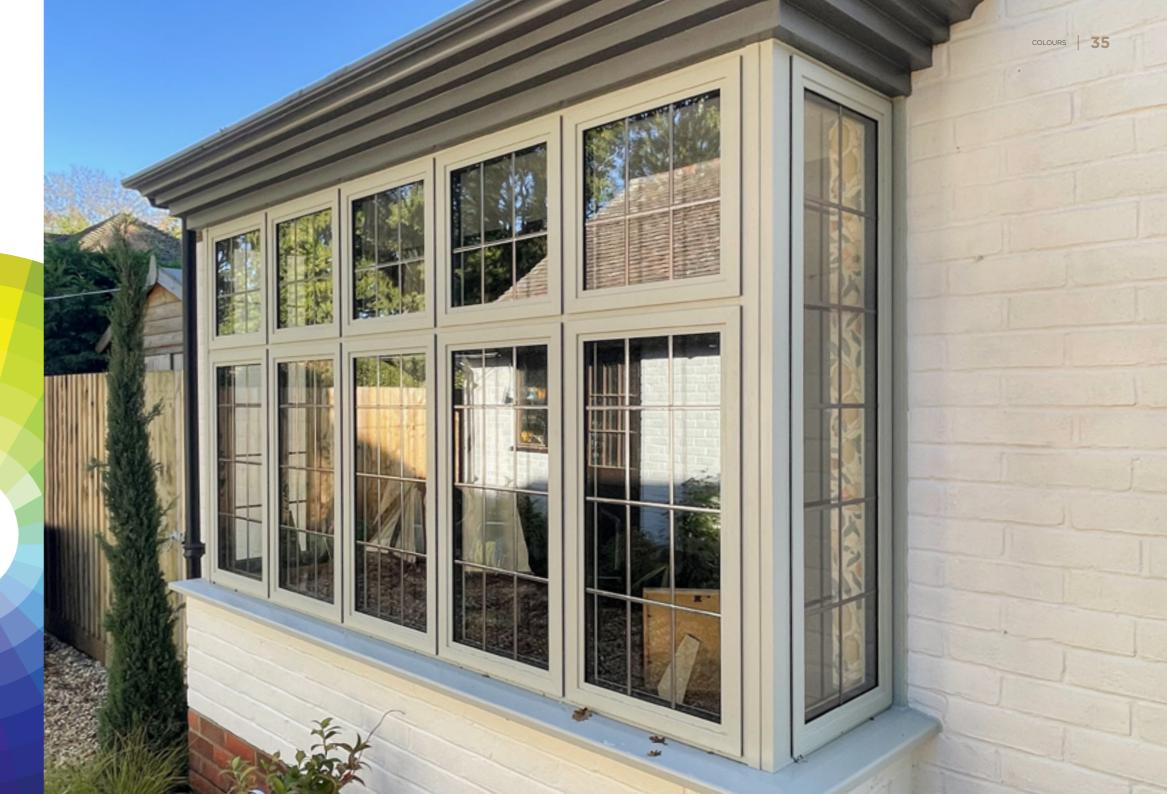

### **EXTERIOR** STEEL LOOK **WINDOWS**

Delivering classic industrial finish products with slim sightlines, to provide maximum natural light whilst delivering thermal, security and weathering performance.

Choose from an array of colour options from single colour or dual colour if you prefer a contrasting look from inside to outside of your home. All Aluco windows can be dressed with a number of handle options ranging from classic art deco, contemporary teardrop or the original steel look.

### **ALUCO EXTERIOR** STEEL LOOK COLLECTION

The Aluco steel look system uses modern high performing materials to create traditional steel look style doors, screens, partitions and windows. Delivering classic industrial finish products with slim sightlines, to provide maximum natural light whilst delivering thermal, security and weathering performance.