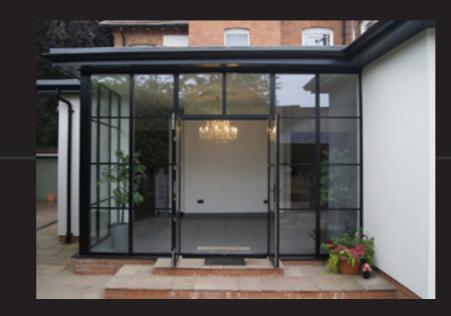

### **LUXURY** STEEL-LOOK **INTERIOR DOORS**

### INTERIOR DOORS, **SCREENS AND** PARTITIONS RANGE

The Aluco steel look interior system is a unique bespoke design, created to give you a traditional steel look style of doors, screens and partitions. Delivering classic industrial finish products with slim sightlines, to provide maximum natural light whilst delivering stylish design and practical design choice for any room or lifestyle.

Our interior doors and screens will enhance any home, with classic details like slim horizontal and vertical glazing bars, bottom kick plates, rose back plate handles as well as the bespoke Floating Lock. All these go to provide you with the iconic industrial finish, available as single and double glazed options.