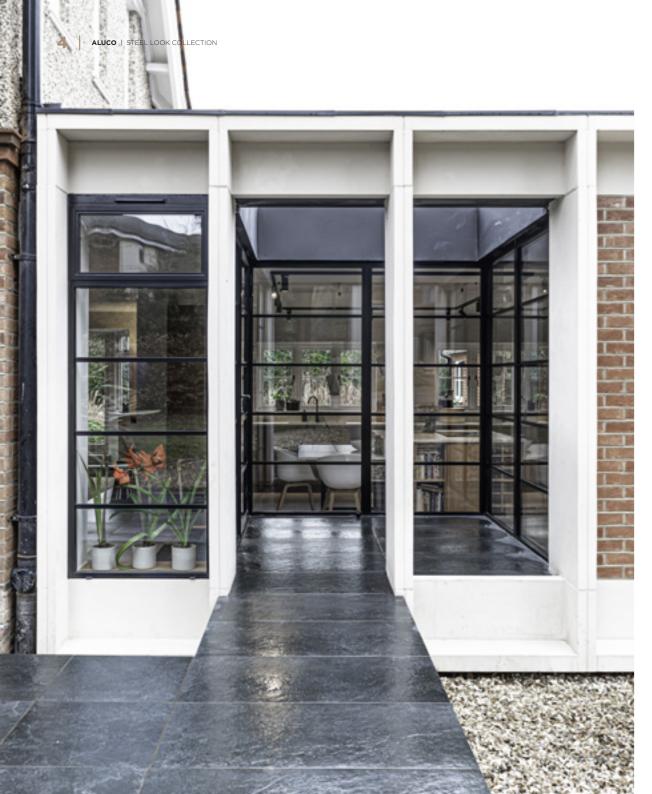

### BESPOKE FLOATING LOCK

To further enhance the Aluco Steel Look collection a 'Floating Lock' design is available on all interior and exterior single and double doors. This unique design enables a full sheet of glass to be incorporated and thus remove the need for any glazing bars. Alternatively, this design can also be chosen along with slim 20mm horizontal glazing bars above and below the floating lock, the choice is yours.

#### **FLOATING LOCK SUPER SLIM BAR 20MM**

The ultimate in Steel Look. The 20mm bar option is our Super Slim solution to creating the slimmest sightlines possible. The super slim bars can be applied horizontally as shown with the doors split into three panels, or you can choose to have the doors split into 4 panels. There is even an option to create a Georgian style grid if that is the look that compliments your home best.

#### **FLOATING LOCK NO BARS**

If the minimalist look is your preferred choice then choosing no bars whatsoever is the option best for you. Seeing only the lock housing/s the rest is clear uncluttered glass.