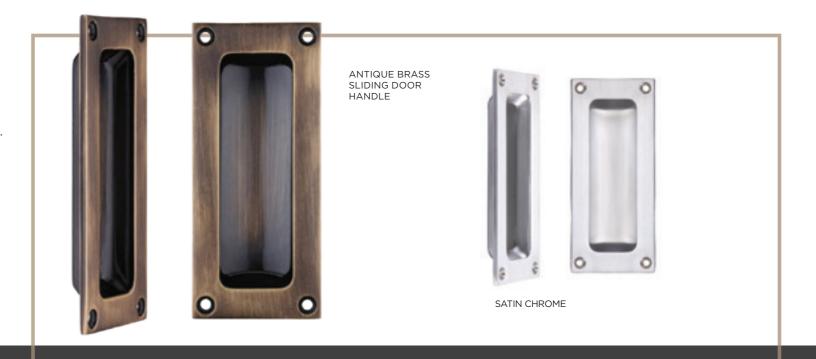

#### **Sliding Door Handle**

- Rectangular recess pull
- Flush fitting
- Satin Chrome & Antique Brass finishes.

#### **Floor Mounted Door Stop**

- 45mm diameter
- Concealed-fix
- Satin Chrome & Chrome finishes.