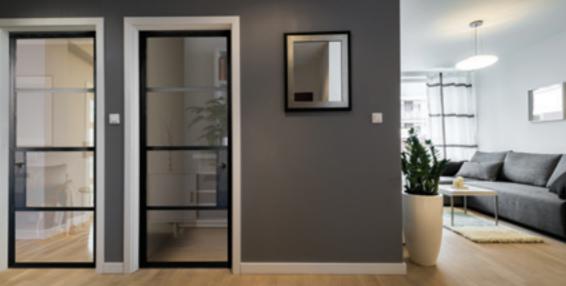

### **LUXURY** STEEL-LOOK **INTERIOR DOORS**

#### It's The Inside That Counts

Every door in the Aluco collection is designed and handcrafted by our skilled craftsmen. Our ethos is one of the exceptional design and product performance, created to compliment the home and lifestyle of our customers. We believe in producing architectural solutions that will delight customers now, and for the years to come.

### INTERIOR DOORS, **SCREENS AND** PARTITIONS RANGE

The Aluco steel look interior system is a unique bespoke design, created to give you a traditional steel look style of doors, screens and partitions. Delivering classic industrial finish products with slim sightlines, to provide maximum natural light whilst delivering stylish design and practical design choice for any room or lifestyle.

Our interior doors and screens will enhance any home, with classic details like slim horizontal and vertical glazing bars, bottom kick plates, rose back plate handles as well as the bespoke Floating Lock. All these go to provide you with the iconic industrial finish, available as single and double glazed options.