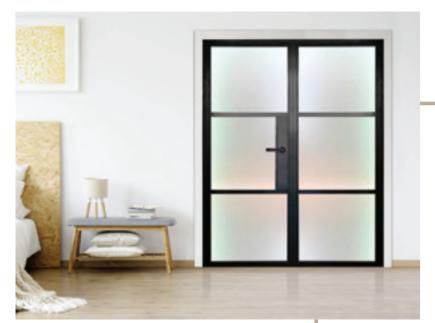

### **INTERIOR** STEEL LOOK **SCREENS & PARTITIONS**

Aluco interior screens and partitions use the same core components as the doors but are manufactured with slim 33mm outer-frame. They also incorporate the standard 37mm transoms and are also available with ultra-slim 20mm Astragal bars which can accommodate various style choices. Clear and obscure glass designs are also available.

Our interior screens add an extra dimension to your room without closing any of your room off to natural daylight.