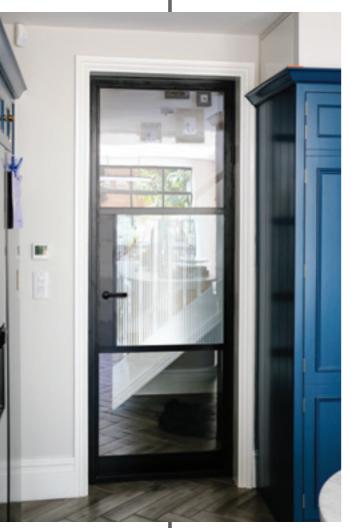

### **INTERIOR** STEEL LOOK SINGLE DOORS

With classic details like handle back plates, slim horizontal and vertical glazing bars, bottom kick plates, rose back plate handles as well as the bespoke Floating Lock.

#### **UPGRADE TO A SUPER SLIM BAR 20MM FLOATING LOCK**

To further enhance the Aluco Steel Look collection a 'Super Slim Bar 20mm Floating Lock' design is available on all interior single and double doors.