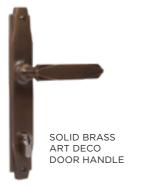

#### **Art Deco Range**

For that truly Art Deco look, this range of suited window and door handles are available in black and solid brass for a spectacular finish to your windows and doors.