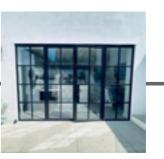

### **EXTERIOR** STEEL LOOK SINGLE DOORS

Delivering classic industrial finish products with slim sightlines, to provide maximum natural light whilst delivering thermal, security and weathering performance.

Exterior steel look single doors feature authentic design details to include standard horizontal glazing bars, slim 25mm upgrade or super slim 20mm upgrade. Standard bottom rails or deep bottom rails are available as well as horizontal and vertical glazing bars.