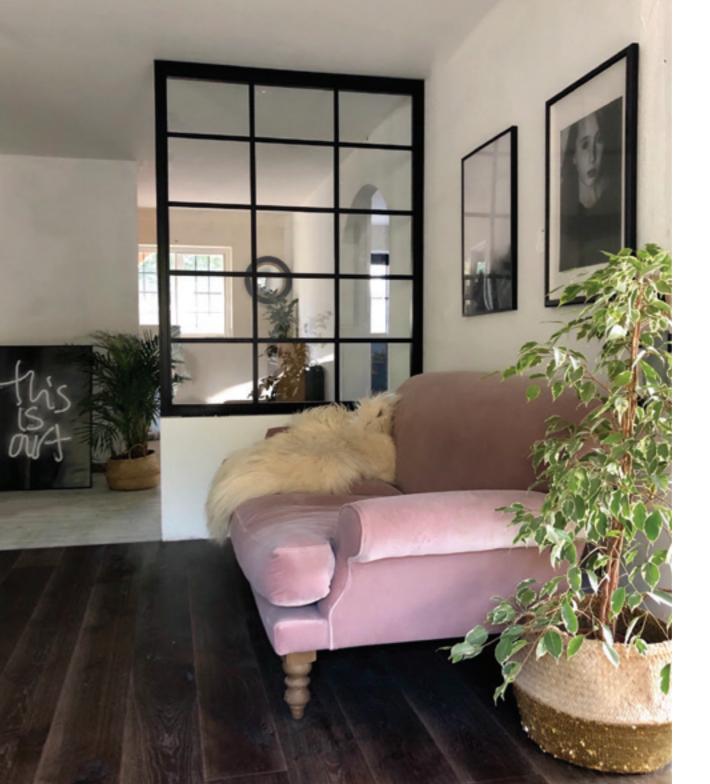

### **INTERIOR** STEEL LOOK **SCREENS & PARTITIONS**

Aluco interior screens and partitions use the same core components as the doors but are manufactured with slim 33mm outer-frame. They also incorporate the standard 37mm transoms and are also available with ultra-slim 20mm Astragal bars which can accommodate various style choices. Clear and obscure glass designs are also available.

Our interior screens add an extra dimension to your room without closing any of your room off to natural daylight.