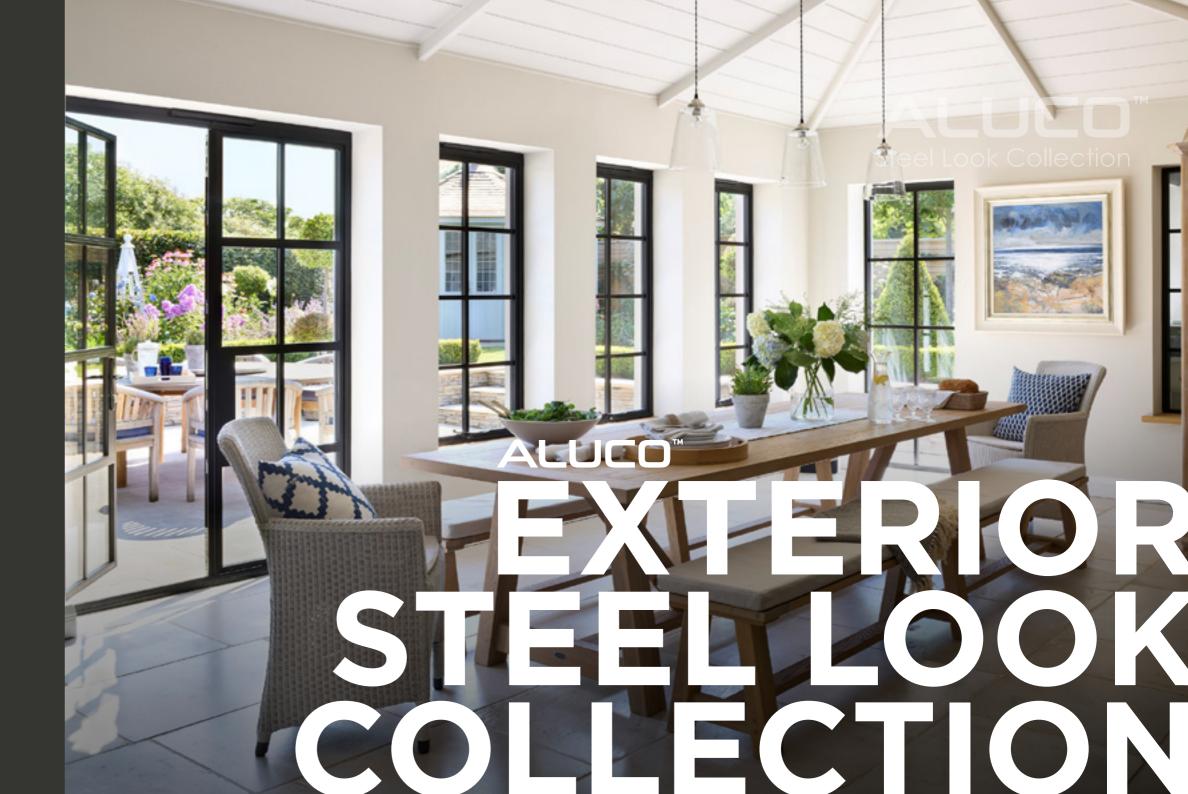

### **ALUCO EXTERIOR** STEEL LOOK COLLECTION

The Aluco steel look system uses modern high performing materials to create traditional steel look style doors, screens, partitions and windows. Delivering classic industrial finish products with slim sightlines, to provide maximum natural light whilst delivering thermal, security and weathering performance.

#### **Key Features**

- Fully crimped and glued corner joints for strength and weather sealing
- Range of shapes, raked and arched windows, doors and screens
- Very slim sightlines to maximise glass area and light
- Powder coated paint for durability and quality. Available in a range of smooth and textured finishes
- 28mm warm edge, argon filled double glazed units to all products. Doors and side screens toughened safety glass as standard
- Security multi-point locking to all windows and doors, designed specifically for steel look products
- Thermally broken profiles for enhanced energy performance
- Bespoke hand crafted manufacturing of all products in the UK