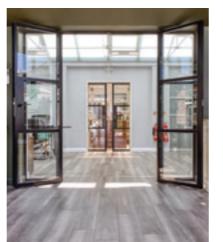

### **EXTERIOR** STEEL LOOK **DOUBLE DOORS**

Sitting proudly in places single doors cannot reach, Aluco double doors have a commanding presence usually at the rear of your home opening onto your garden space. Slim or super slim glazing bar options help create the steel look you desire. The primary opening door houses the handle of your choice, whilst the secondary door leaf is opened up with simple to operate concealed finger bolts.

### **ALUCO EXTERIOR** STEEL LOOK COLLECTION

The Aluco steel look system uses modern high performing materials to create traditional steel look style doors, screens, partitions and windows. Delivering classic industrial finish products with slim sightlines, to provide maximum natural light whilst delivering thermal, security and weathering performance.