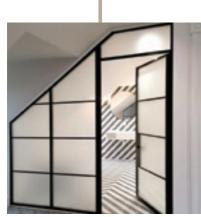

### **INTERIOR** STEEL LOOK **SCREENS & PARTITIONS**

Aluco interior screens and partitions use the same core components as the doors but are manufactured with slim 33mm outer-frame. They also incorporate the standard 37mm transoms and are also available with ultra-slim 20mm Astragal bars which can accommodate various style choices. Clear and obscure glass designs are also available.

Our interior screens add an extra dimension to your room without closing any of your room off to natural daylight.