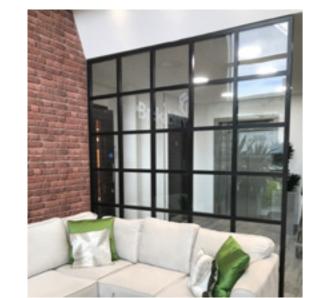

### **INTERIOR** STEEL LOOK **SCREENS & PARTITIONS**

Aluco interior screens and partitions use the same core components as the doors but are manufactured with slim 33mm outer-frame. They also incorporate the standard 37mm transoms and are also available with ultra-slim 20mm Astragal bars which can accommodate various style choices. Clear and obscure glass designs are also available.

Our interior screens add an extra dimension to your room without closing any of your room off to natural daylight.