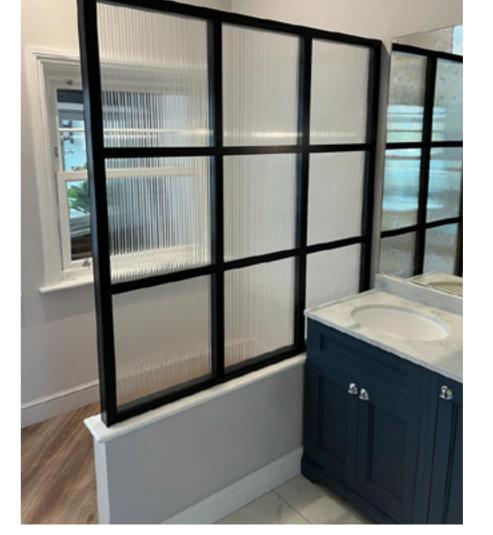

### **INTERIOR** STEEL LOOK **SCREENS & PARTITIONS**

Aluco interior screens and partitions use the same core components as the doors but are manufactured with slim 33mm outer-frame. They also incorporate the standard 37mm transoms and are also available with ultra-slim 20mm Astragal bars which can accommodate various style choices. Clear and obscure glass designs are also available.

Our interior screens add an extra dimension to your room without closing any of your room off to natural daylight.