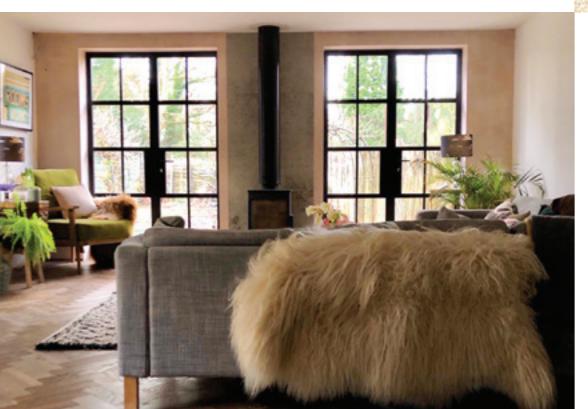

### **LUXURY** STEEL-LOOK **INTERIOR DOORS**

#### It's The Inside That Counts

Every door in the Aluco collection is designed and handcrafted by our skilled craftsmen. Our ethos is one of the exceptional design and product performance, created to compliment the home and lifestyle of our customers. We believe in producing architectural solutions that will delight customers now, and for the years to come.

### INTERIOR DOORS, **SCREENS AND** PARTITIONS RANGE

The Aluco steel look interior system is a unique bespoke design, created to give you a traditional steel look style of doors, screens and partitions. Delivering classic industrial finish products with slim sightlines, to provide maximum natural light whilst delivering stylish design and practical design choice for any room or lifestyle.

Our interior doors and screens will enhance any home, with classic details like slim horizontal and vertical glazing bars, bottom kick plates, rose back plate handles as well as the bespoke Floating Lock. All these go to provide you with the iconic industrial finish, available as single and double glazed options.