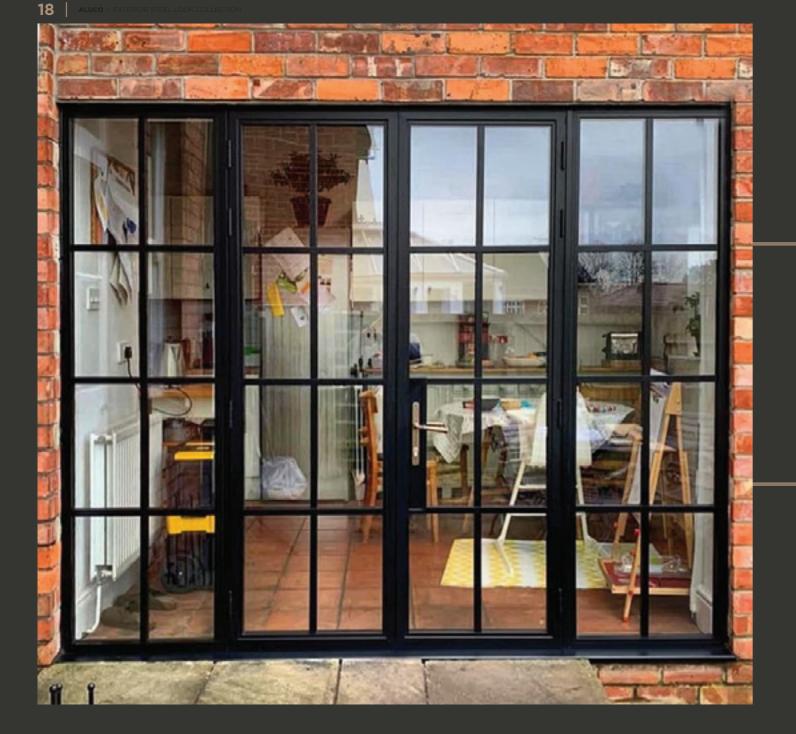

### **EXTERIOR** STEEL LOOK **DOUBLE DOORS**

Sitting proudly in places single doors cannot reach, Aluco double doors have a commanding presence usually at the rear of your home opening onto your garden space. Slim or super slim glazing bar options help create the steel look you desire. The primary opening door houses the handle of your choice, whilst the secondary door leaf is opened up with simple to operate concealed finger bolts.

### **VERSATILE** DESIGN, **ENDURING APPEAL**

Inspired | Refined | Bespoke