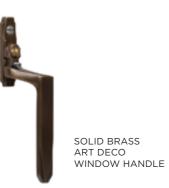

#### **Art Deco Range**

For that truly Art Deco look, this range of suited window and door handles are available in black and solid brass for a spectacular finish to your windows and doors.