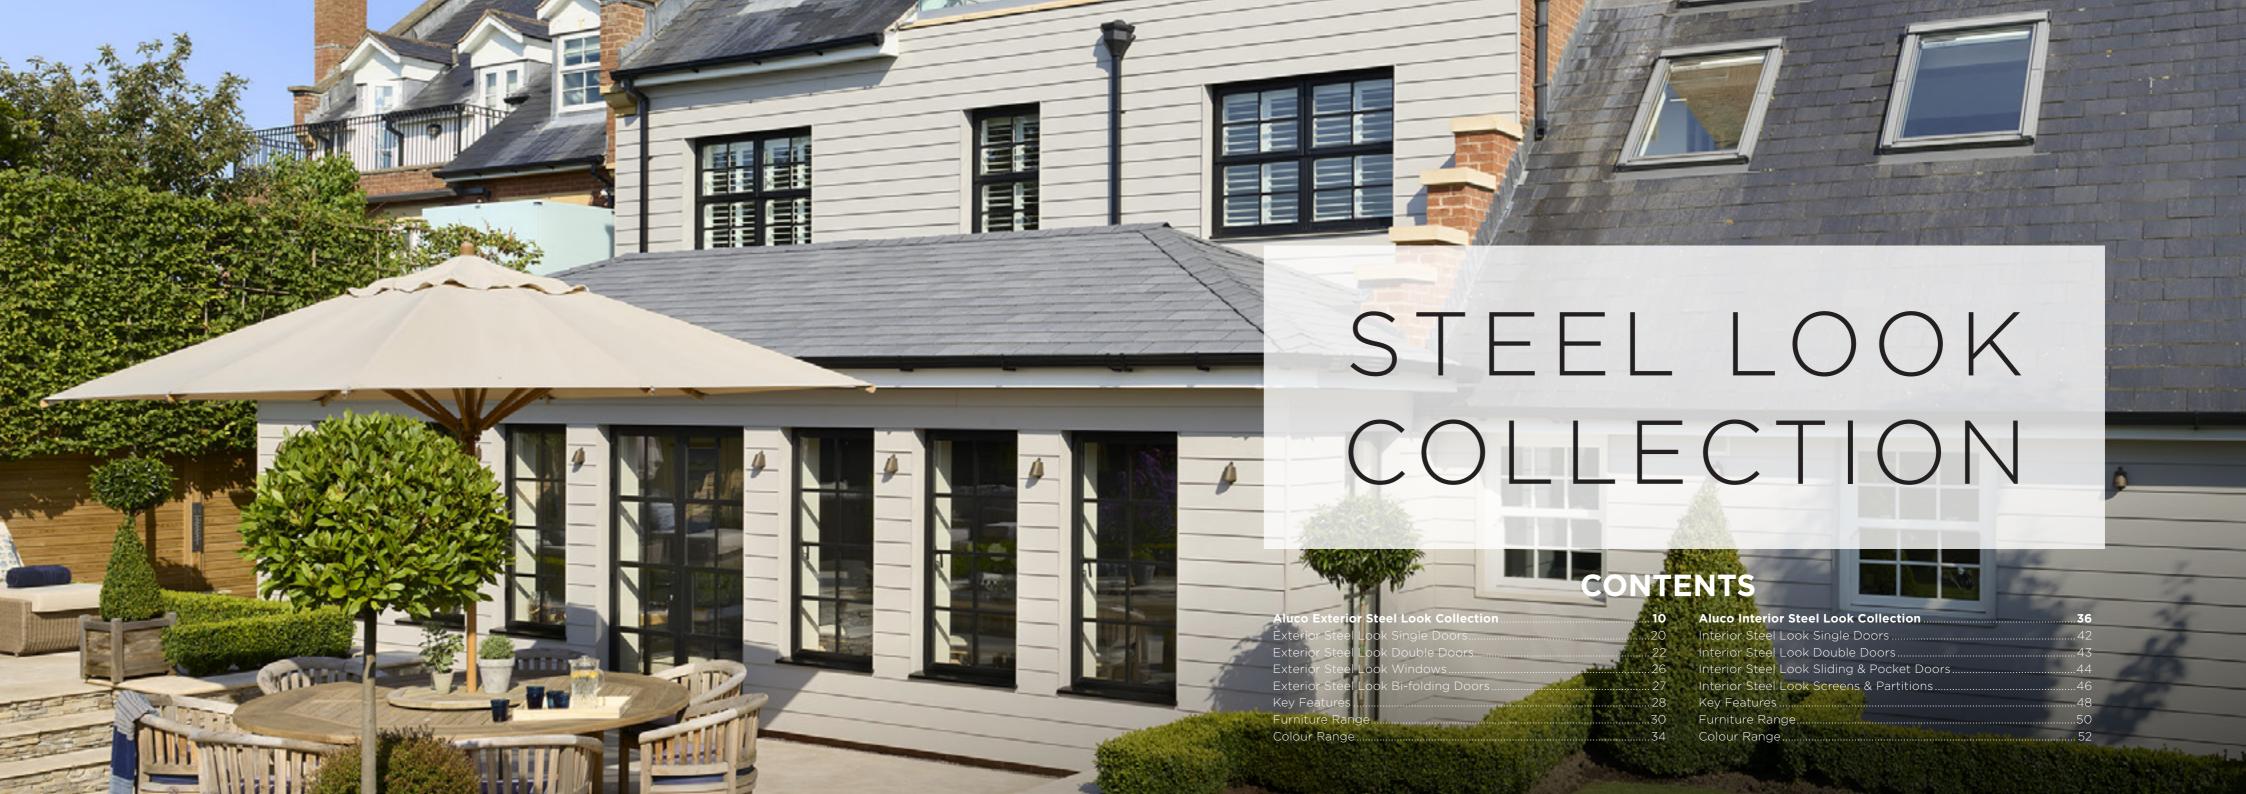

#### Timeless Design, **Advanced Performance**

Our signature ALUCO collection is inspired by traditional, industrial steel windows and the highly sought after Scandi-style. Combining cutting edge technology with artisan designs and craftsmanship, we create striking but minimalist metal frames, featuring slim sightlines and the iconic grid-like designs, with styles that range from classic heritage to contemporary. These versatile windows and exterior doors have the ability to completely transform your home, letting in more light and creating luxury living spaces.

#### **Thoughtful Liveable Spaces**

The Aluco Exterior range allows a multitude of style options to be created, all to suit your exterior needs whilst maintaining the 'classic' steel look appearance.

From French doors, bi-folding doors, orangery windows and so much more.

Our steel look Aluco Exterior range is only restricted by your imagination.