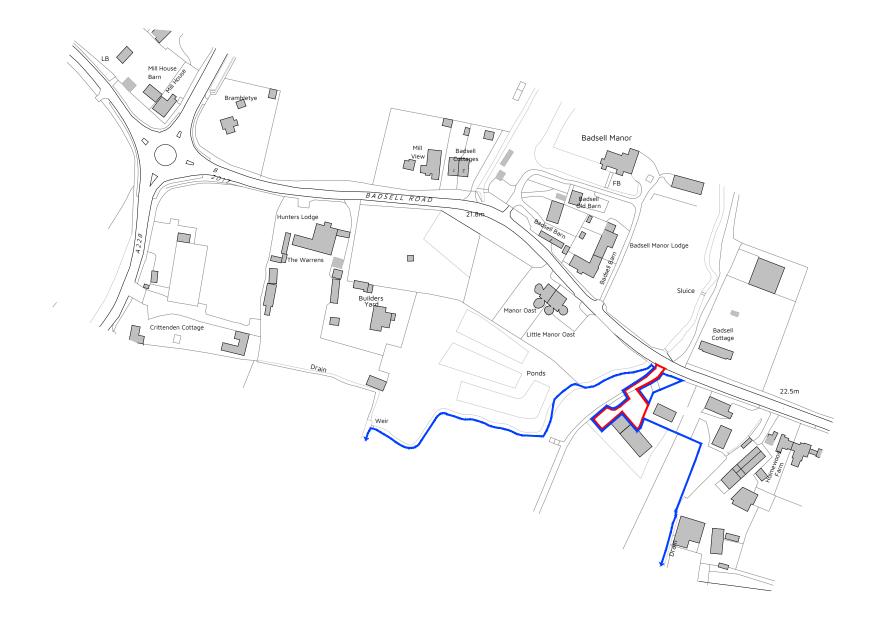

RED LINE AMENDED Reason: 04.01.2023 Date: MR R PEMBLE BARN AT BADSELL BARN, BADSELL ROAD, FIVE OAK GREEN, TONBRIDGE, TN12 6QR SITE LOCATION PLAN

1:2500 DEC 2023

f: 01622 776227 w: www.dhaplanning.co.uk

Eclipse House, Eclipse Park. Sittingbourne Road Maidstone, Kent. ME14 3EN

© Crown Copyright 2022. All rights reserved. Licence Number: 100031961

Drawing No: DHA/32729/01

t: 01622 776226 e: info@dhaplanning.co.uk

20 0 20 40 60 80 100

Application Boundary

Applicant Ownership

Metres (1:2500)

luuluul L

Site Area: 0.052 Ha

Site Location Plan 1:2500 @ A3