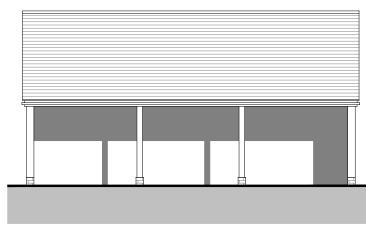

1. Proposed Front Elevation 1:100 @ A3

**3.** Proposed Rear Elevation 1:100 @ A3

2. Proposed Side Elevation 1:100 @ A3

**4.** Proposed Side Elevation 1:100 @ A3

## **Proposed Plans and Elevations**

1:100 @ A3

## **Material Details:**

**Roof**: Slate Tiles

Walls: Brick Plinth

Black Timber Weatherboarding Black Hit and Miss Boarding

Fascias: Black Timber

Rainwater Goods: Black Cast Iron Effect

Date: Client:

Rev: Reason: