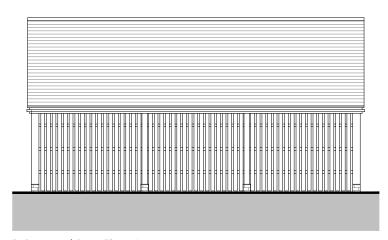

1. Proposed Front Elevation 1:100 @ A3

**3.** Proposed Rear Elevation 1:100 @ A3

2. Proposed Side Elevation 1:100 @ A3

**4.** Proposed Side Elevation 1:100 @ A3

## **Proposed Plans and Elevations**

1:100 @ A3

## **Material Details:**

**Roof**: Slate Tiles

Walls: Brick Plinth

Black Timber Weatherboarding Black Hit and Miss Boarding

Fascias: Black Timber

Rainwater Goods: Black Cast Iron Effect

Date: Client:

Rev: Reason: