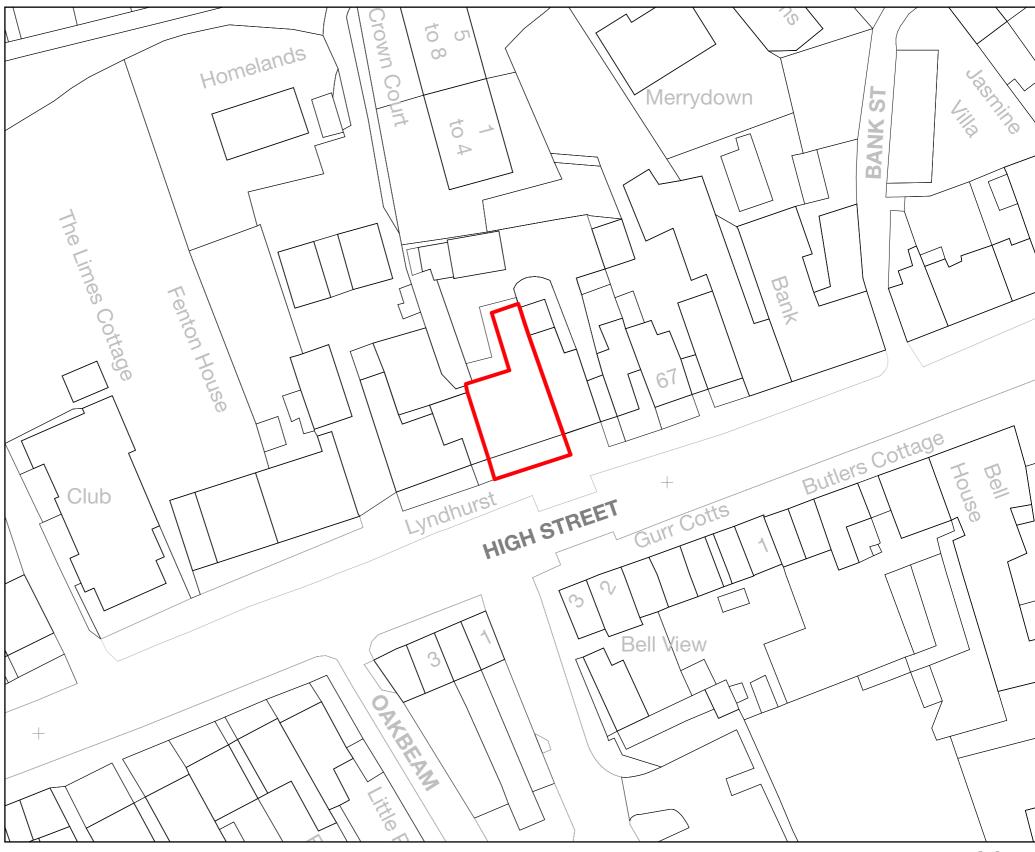

Originator: Kamlesh Singh
Checked by: MP

Client: Goldex Investments Ltd.

site address: The Crown, Hight Street, Cranbrook, TN17 3EJ, Kent Cranbrook
Drawing no: 08.52/PL.01 Status: Draft
Date: 03/01/2024 Time: 12:31
Scale: 1:1250, 1:500@A3

Site and Block Plan
1:500
10 20