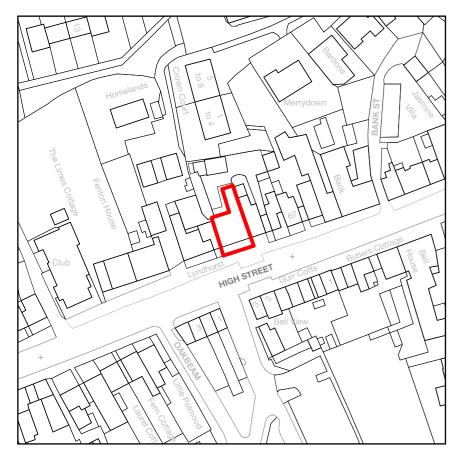

1:1250 Block Plans

0 10 20 30 40 50 60

N

Originator: Kamlesh Singh
Checked by: MP

Client: Goldex Investments Ltd.

site address: The Crown, Hight Street, Cranbrook, TN17 3EJ, Kent Cranbrook
Drawing no: 08.52/PL.01 Status: Draft
Date: 03/01/2024 Time: 12:31
Scale: 1:1250, 1:500@A3

Site and Block Plan
1:500
10 20