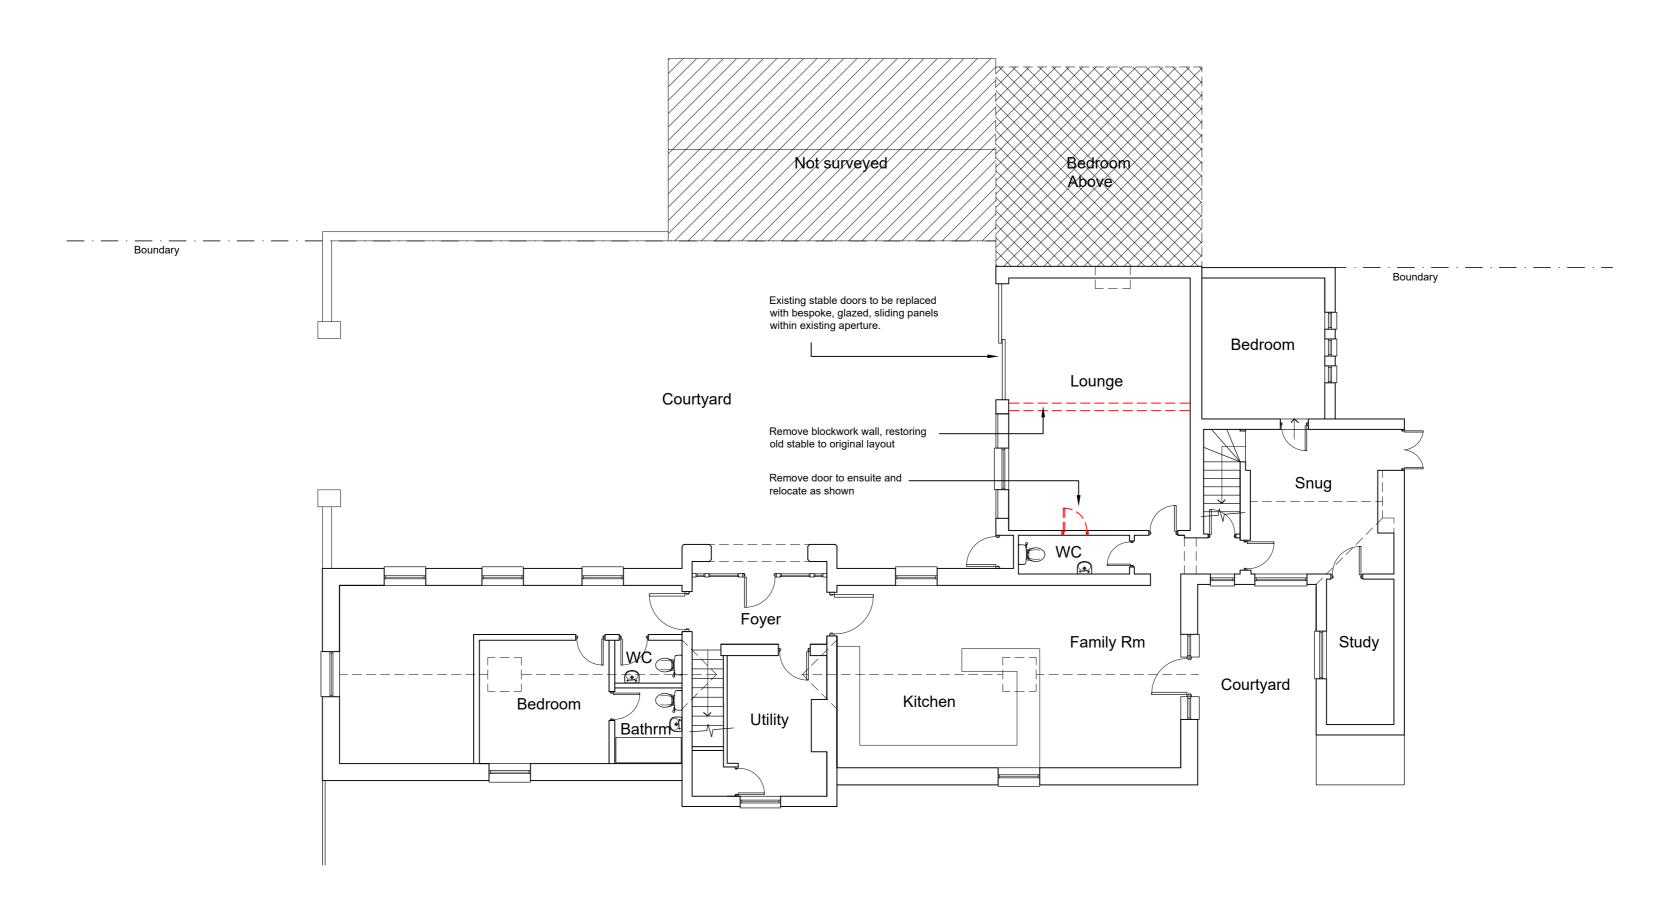

**JOB DETAIL** 

DWG. DETAIL

PROJECT The Old Stables, Lynsted, Kent

DWG. TITLE
PROPOSED GF PLAN &
ELEVATIONS

SCALE

DATE NOV 2023

DWG. NO. TOS/PL/03

THE LITTLE DRAWING COMPANY