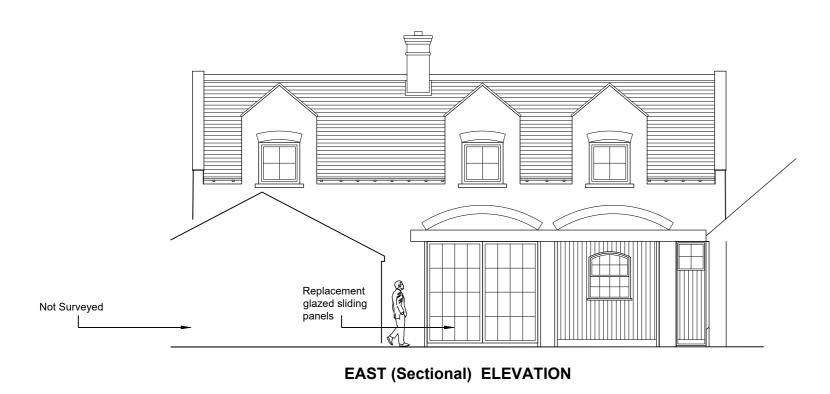

**JOB DETAIL** 

DWG. DETAIL

PROJECT The Old Stables, Lynsted, Kent

DWG. TITLE
PROPOSED GF PLAN &
ELEVATIONS

SCALE

DATE NOV 2023

DWG. NO. TOS/PL/03

THE LITTLE DRAWING COMPANY