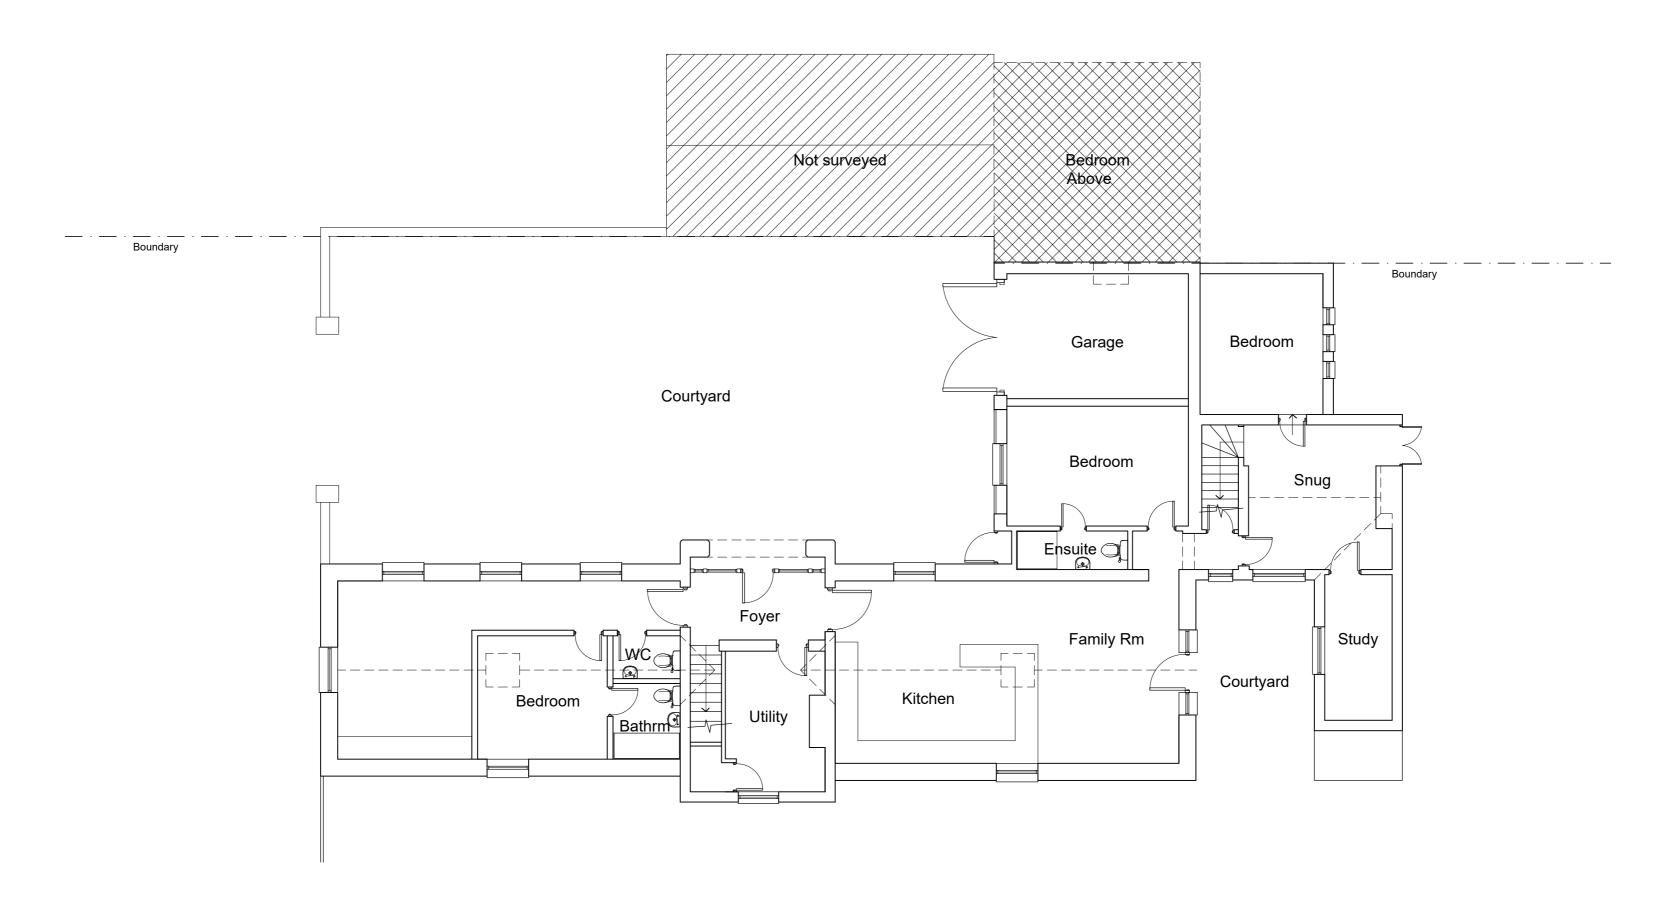

JOB DETAIL DWG. DETAIL

PROJECT The Old Stables, Lynsted, Kent

DWG. TITLE

EXISTING GF PLAN &
ELEVATIONS

SCALE

DATE NOV 2023

DWG. NO. TOS/PL/02