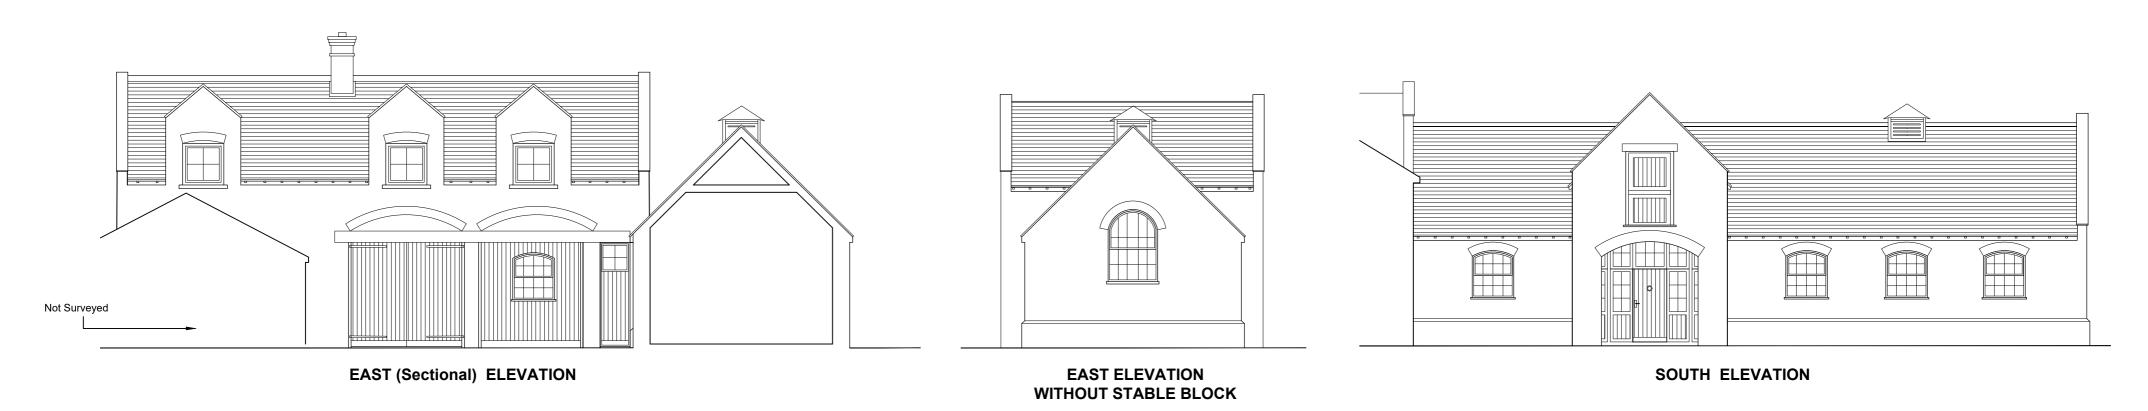

JOB DETAIL DWG. DETAIL

PROJECT The Old Stables, Lynsted, Kent

DWG. TITLE

EXISTING GF PLAN &
ELEVATIONS

SCALE

DATE NOV 2023

DWG. NO. TOS/PL/02