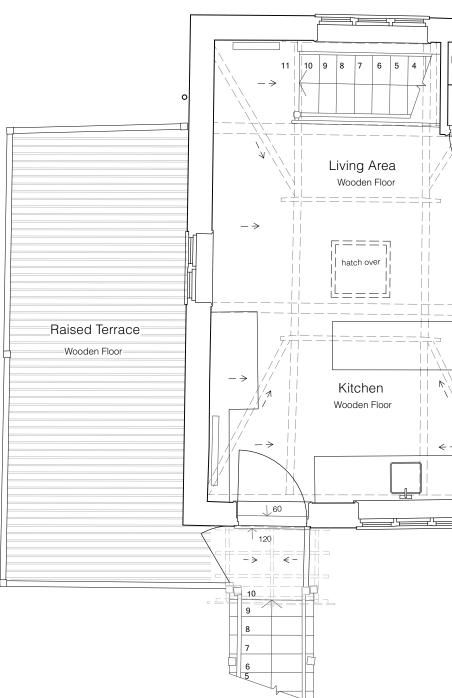

| hales marshall design architects notes:<br>Walnut House, Teston Road, Offham Kent. ME19 5NJ<br>© hales marshall design architects Itd |   | project                | The Granary, Chapel Lane, Bearsted,<br>Kent ME14 4PF | title first floor plan<br>status existing |                             |                            |
|---------------------------------------------------------------------------------------------------------------------------------------|---|------------------------|------------------------------------------------------|-------------------------------------------|-----------------------------|----------------------------|
| t: +44 (0)1732 848795<br>e: info@halesmarshalldesign.co.uk                                                                            | 0 | 2500 mm <sub>for</sub> | Ben Gillett                                          | <sup>scale</sup><br>1:50 @ A3             | drawing number<br>0234-X101 | <sub>date</sub><br>May '23 |