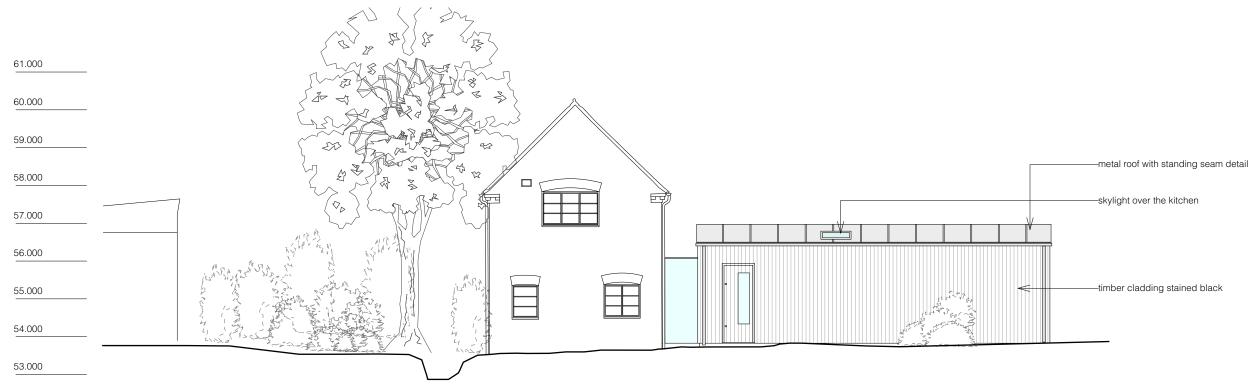

NORTH ELEVATION - REAR VIEW

EAST ELEVATION - SIDE VIEW

| hales marshall design architects<br>Walnut House, Teston Road, Offham Kent. ME19 5NJ<br>© hales marshall design architects Itd | notes: |   |         | project | The Granary, Chapel Lane, Bears<br>Kent ME14 4PF |
|--------------------------------------------------------------------------------------------------------------------------------|--------|---|---------|---------|--------------------------------------------------|
| t +44 (0)1732 848795<br>e info@halesmarshalldesign.co.uk                                                                       |        | 0 | 5000 mm | for     | Ben Gillett                                      |