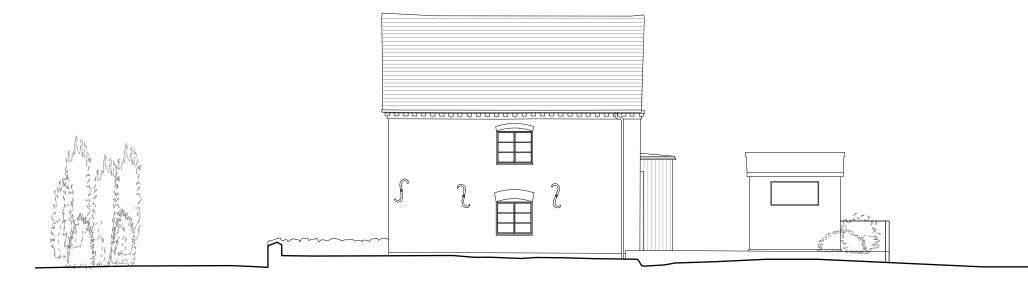

NORTH ELEVATION - REAR VIEW

EAST ELEVATION - SIDE VIEW

| hales marshall design architects<br>Walnut House, Teston Road, Offham Kent. ME19 5NJ<br>© hales marshall design architects Itd | notes: |   |         | project | The Granary, Chapel Lane, Bears<br>Kent ME14 4PF |
|--------------------------------------------------------------------------------------------------------------------------------|--------|---|---------|---------|--------------------------------------------------|
| t +44 (0)1732 848795<br>e info@halesmarshalldesign.co.uk                                                                       |        | 0 | 5000 mm | for     | Ben Gillett                                      |