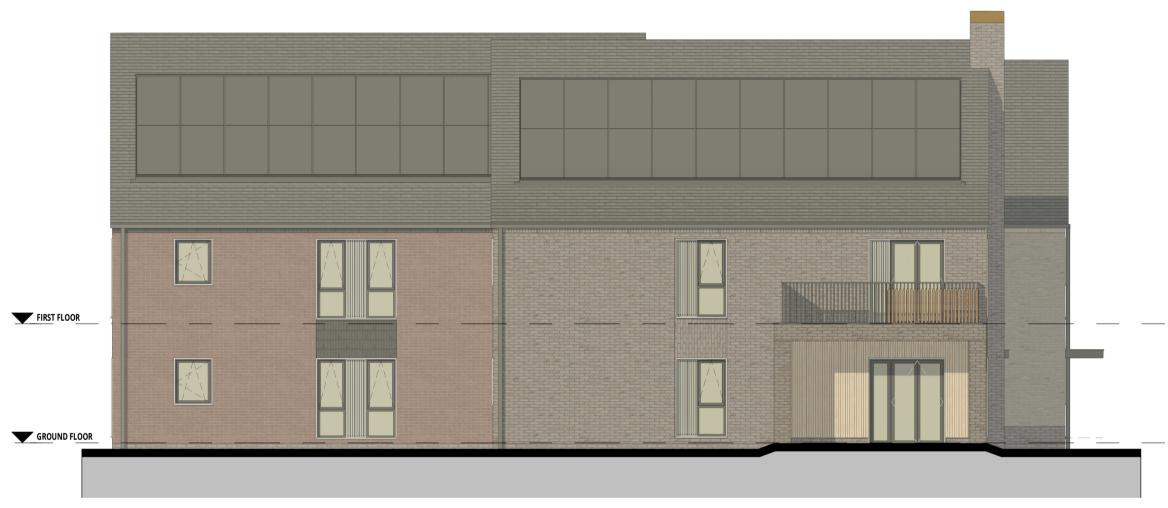

NORTH ELEVATION

SOUTH ELEVATION

SECTION A - A

WEST ELEVATION

EAST ELEVATION

SECTION B - B

| B1 | FACING BRICKWORK – RED                             | T1 | ROOF TILE - SINGLE CAMBER CLAY PLAIN TILES WITH DRY                 | L1 | PPC ALUMIUNIUM LOUVRES - COLOUR: TIMBER EFFECT   |
|----|----------------------------------------------------|----|---------------------------------------------------------------------|----|--------------------------------------------------|
| B2 | FACING BRICKWORK – GREY                            | T2 | VERGES - RED<br>ROOF TILE - SINGLE CAMBER CLAY PLAIN TILES WITH DRY | L2 | DECORATIVE MESH SCREENING PANELS - COLOUR: GREE  |
| 33 | FACING BRICKWORK - DARK GREY                       | 12 | VERGES - GREY                                                       | L3 | PPC ALUMINIUM CANOPIES - COLOUR: LIGHT GREY      |
| 34 | FACING BRICKWORK - BUFF                            |    |                                                                     | L4 | ALUMINIUM CLADDING PANEL - COLOUR: TIMBER EFFECT |
| 35 | ENGINEERING BRICK - BLUE                           | H1 | ANGLE RIDGE TILE - TO MATCH TILE T1                                 |    |                                                  |
|    |                                                    | H2 | ANGLE RIDGE TILE - TO MATCH TILE T2                                 | W1 | WINDOW SYSTEM - COLOUR: DARK GREY                |
| 1  | FEATURE BANDING – TO MATCH B1.                     |    |                                                                     | W2 | CURTAIN WALLING SYSTEM - COLOUR: DARK GREY       |
| 2  | FEATURE BANDING – TO MATCH B2.                     | M1 | MONO PITCHED RIDGE TILE - TO MATCH TILE T1                          | W3 | GLAZED ENTRANCE DOORS - COLOUR: DARK GREY        |
| 3  | FEATURE BANDING – TO MATCH B3.                     | M2 | MONO PITCHED RIDGE TILE - TO MATCH TILE T2                          | W4 | COMPOSITE ENTRANCE DOOR                          |
| 4  | FEATURE BANDING – TO MATCH B4.                     |    |                                                                     |    |                                                  |
| 5  | WINDOW SURROUND - LIGHT GREY                       | P1 | RAINWATER GOODS - SQUARE - COLOUR: LIGHT GREY                       | RH | ROOF ACCESS HATCH                                |
| 21 | PREFABRICATED CHIMNEY STACKS - FACED WITH B1 BRICK | S1 | ROOFLIGHTS - SMOKE VENTS TO COMMON AREAS - BLACK                    | PV | INDICATIVE PHOTOVOLTAIC PANEL                    |
| 2  | PREFABRICATED CHIMNEY STACKS - FACED WITH B2 BRICK |    |                                                                     |    |                                                  |
|    |                                                    | U1 | BRICK CLAD BALCONY WITH BALUSTRADE - METAL RAILINGS.                |    |                                                  |
| 1  | PPC ALUMINIUM CLAD DORMER - COLOUR: DARK GREY      | U2 | METAL CLAD CANTILEVERED BALCONY - METAIL RAILINGS TO MATCH.         |    |                                                  |
| 1  | LEAD FLASHING                                      |    |                                                                     |    |                                                  |