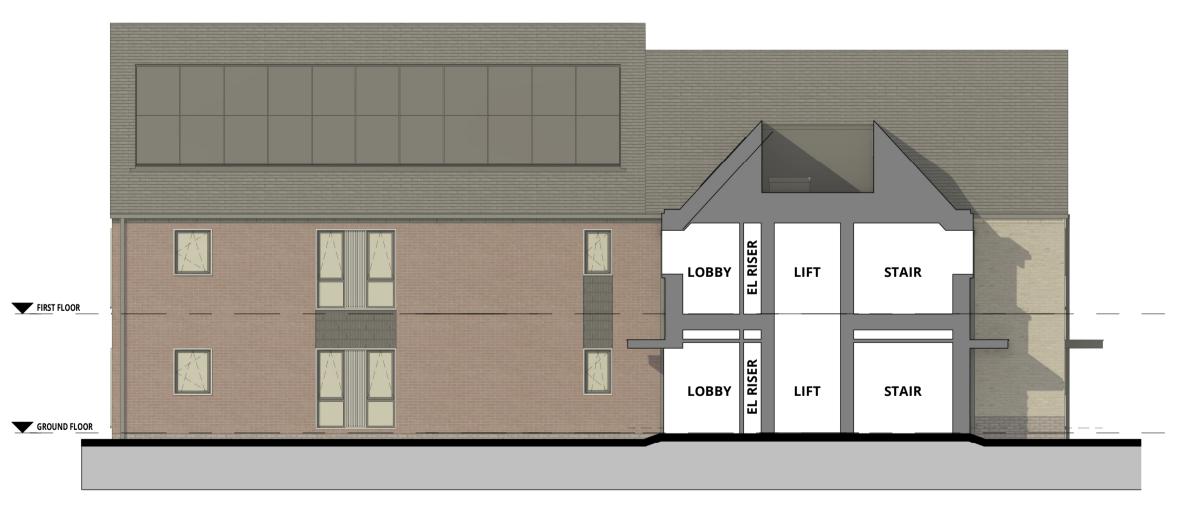

NORTH ELEVATION

SOUTH ELEVATION

SECTION A - A

WEST ELEVATION

EAST ELEVATION

SECTION B - B

| B1 | FACING BRICKWORK – RED                             | T1 | ROOF TILE - SINGLE CAMBER CLAY PLAIN TILES WITH DRY                 | L1 | PPC ALUMIUNIUM LOUVRES - COLOUR: TIMBER EFFECT   |
|----|----------------------------------------------------|----|---------------------------------------------------------------------|----|--------------------------------------------------|
| B2 | FACING BRICKWORK – GREY                            | T2 | VERGES - RED<br>ROOF TILE - SINGLE CAMBER CLAY PLAIN TILES WITH DRY | L2 | DECORATIVE MESH SCREENING PANELS - COLOUR: GREE  |
| 33 | FACING BRICKWORK - DARK GREY                       | 12 | VERGES - GREY                                                       | L3 | PPC ALUMINIUM CANOPIES - COLOUR: LIGHT GREY      |
| 34 | FACING BRICKWORK - BUFF                            |    |                                                                     | L4 | ALUMINIUM CLADDING PANEL - COLOUR: TIMBER EFFECT |
| 35 | ENGINEERING BRICK - BLUE                           | H1 | ANGLE RIDGE TILE - TO MATCH TILE T1                                 |    |                                                  |
|    |                                                    | H2 | ANGLE RIDGE TILE - TO MATCH TILE T2                                 | W1 | WINDOW SYSTEM - COLOUR: DARK GREY                |
| 1  | FEATURE BANDING – TO MATCH B1.                     |    |                                                                     | W2 | CURTAIN WALLING SYSTEM - COLOUR: DARK GREY       |
| 2  | FEATURE BANDING – TO MATCH B2.                     | M1 | MONO PITCHED RIDGE TILE - TO MATCH TILE T1                          | W3 | GLAZED ENTRANCE DOORS - COLOUR: DARK GREY        |
| 3  | FEATURE BANDING – TO MATCH B3.                     | M2 | MONO PITCHED RIDGE TILE - TO MATCH TILE T2                          | W4 | COMPOSITE ENTRANCE DOOR                          |
| 4  | FEATURE BANDING – TO MATCH B4.                     |    |                                                                     |    |                                                  |
| 5  | WINDOW SURROUND - LIGHT GREY                       | P1 | RAINWATER GOODS - SQUARE - COLOUR: LIGHT GREY                       | RH | ROOF ACCESS HATCH                                |
| 21 | PREFABRICATED CHIMNEY STACKS - FACED WITH B1 BRICK | S1 | ROOFLIGHTS - SMOKE VENTS TO COMMON AREAS - BLACK                    | PV | INDICATIVE PHOTOVOLTAIC PANEL                    |
| 2  | PREFABRICATED CHIMNEY STACKS - FACED WITH B2 BRICK |    |                                                                     |    |                                                  |
|    |                                                    | U1 | BRICK CLAD BALCONY WITH BALUSTRADE - METAL RAILINGS.                |    |                                                  |
| 1  | PPC ALUMINIUM CLAD DORMER - COLOUR: DARK GREY      | U2 | METAL CLAD CANTILEVERED BALCONY - METAIL RAILINGS TO MATCH.         |    |                                                  |
| 1  | LEAD FLASHING                                      |    |                                                                     |    |                                                  |