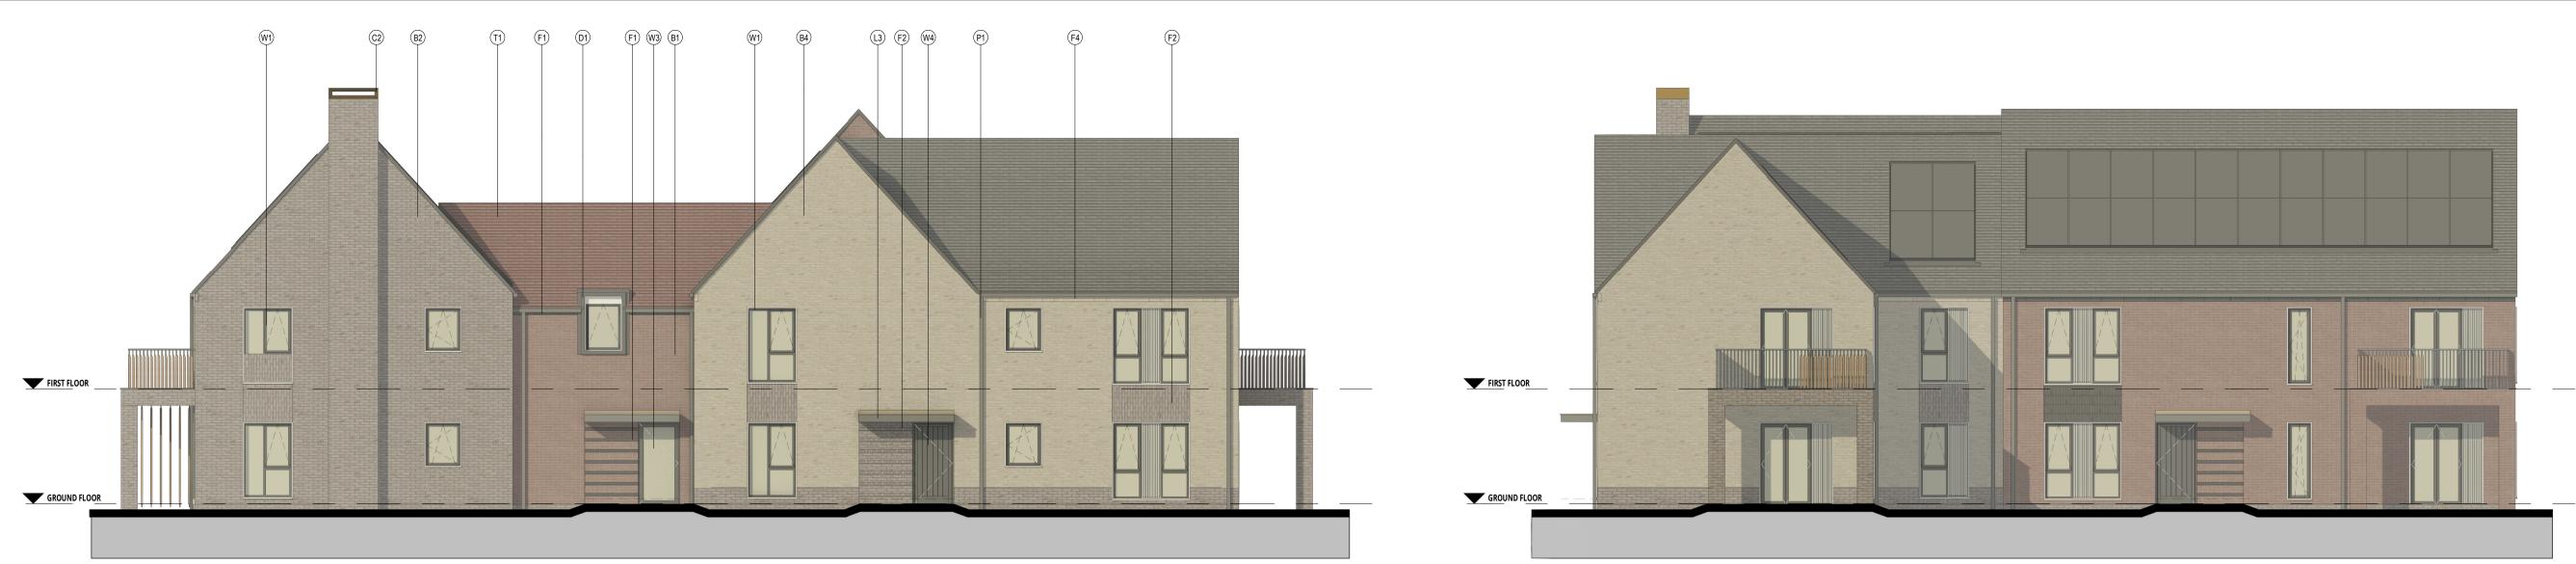

NORTH ELEVATION

SOUTH ELEVATION

SECTION A - A

WEST ELEVATION

EAST ELEVATION

SECTION B - B

| B1 | FACING BRICKWORK – RED                             | T1 | ROOF TILE - SINGLE CAMBER CLAY PLAIN TILES WITH DRY                 | L1 | PPC ALUMIUNIUM LOUVRES - COLOUR: TIMBER EFFECT   |
|----|----------------------------------------------------|----|---------------------------------------------------------------------|----|--------------------------------------------------|
| B2 | FACING BRICKWORK – GREY                            | T2 | VERGES - RED<br>ROOF TILE - SINGLE CAMBER CLAY PLAIN TILES WITH DRY | L2 | DECORATIVE MESH SCREENING PANELS - COLOUR: GREE  |
| 33 | FACING BRICKWORK - DARK GREY                       | 12 | VERGES - GREY                                                       | L3 | PPC ALUMINIUM CANOPIES - COLOUR: LIGHT GREY      |
| 34 | FACING BRICKWORK - BUFF                            |    |                                                                     | L4 | ALUMINIUM CLADDING PANEL - COLOUR: TIMBER EFFECT |
| 35 | ENGINEERING BRICK - BLUE                           | H1 | ANGLE RIDGE TILE - TO MATCH TILE T1                                 |    |                                                  |
|    |                                                    | H2 | ANGLE RIDGE TILE - TO MATCH TILE T2                                 | W1 | WINDOW SYSTEM - COLOUR: DARK GREY                |
| 1  | FEATURE BANDING – TO MATCH B1.                     |    |                                                                     | W2 | CURTAIN WALLING SYSTEM - COLOUR: DARK GREY       |
| 2  | FEATURE BANDING – TO MATCH B2.                     | M1 | MONO PITCHED RIDGE TILE - TO MATCH TILE T1                          | W3 | GLAZED ENTRANCE DOORS - COLOUR: DARK GREY        |
| 3  | FEATURE BANDING – TO MATCH B3.                     | M2 | MONO PITCHED RIDGE TILE - TO MATCH TILE T2                          | W4 | COMPOSITE ENTRANCE DOOR                          |
| 4  | FEATURE BANDING – TO MATCH B4.                     |    |                                                                     |    |                                                  |
| 5  | WINDOW SURROUND - LIGHT GREY                       | P1 | RAINWATER GOODS - SQUARE - COLOUR: LIGHT GREY                       | RH | ROOF ACCESS HATCH                                |
| 21 | PREFABRICATED CHIMNEY STACKS - FACED WITH B1 BRICK | S1 | ROOFLIGHTS - SMOKE VENTS TO COMMON AREAS - BLACK                    | PV | INDICATIVE PHOTOVOLTAIC PANEL                    |
| 2  | PREFABRICATED CHIMNEY STACKS - FACED WITH B2 BRICK |    |                                                                     |    |                                                  |
|    |                                                    | U1 | BRICK CLAD BALCONY WITH BALUSTRADE - METAL RAILINGS.                |    |                                                  |
| 1  | PPC ALUMINIUM CLAD DORMER - COLOUR: DARK GREY      | U2 | METAL CLAD CANTILEVERED BALCONY - METAIL RAILINGS TO MATCH.         |    |                                                  |
| 1  | LEAD FLASHING                                      |    |                                                                     |    |                                                  |