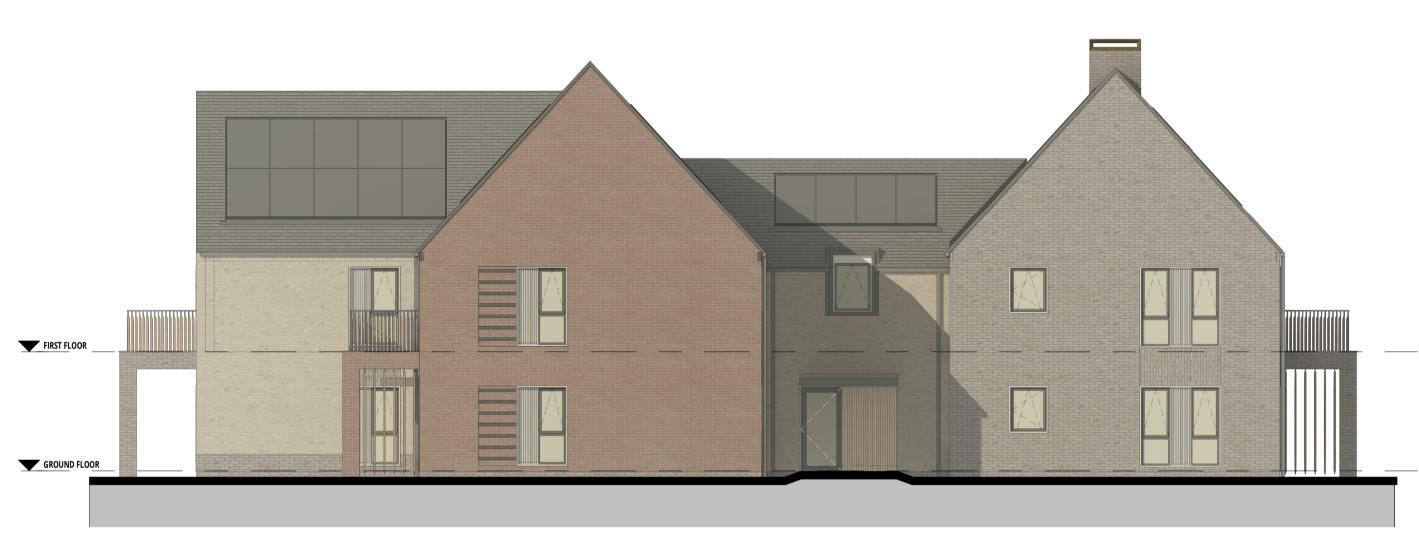

NORTH ELEVATION

SOUTH ELEVATION

SECTION A - A

WEST ELEVATION

EAST ELEVATION

SECTION B - B

| B1 | FACING BRICKWORK – RED                             | T1 | ROOF TILE - SINGLE CAMBER CLAY PLAIN TILES WITH DRY                 | L1 | PPC ALUMIUNIUM LOUVRES - COLOUR: TIMBER EFFECT   |
|----|----------------------------------------------------|----|---------------------------------------------------------------------|----|--------------------------------------------------|
| B2 | FACING BRICKWORK – GREY                            | T2 | VERGES - RED<br>ROOF TILE - SINGLE CAMBER CLAY PLAIN TILES WITH DRY | L2 | DECORATIVE MESH SCREENING PANELS - COLOUR: GREE  |
| 33 | FACING BRICKWORK - DARK GREY                       | 12 | VERGES - GREY                                                       | L3 | PPC ALUMINIUM CANOPIES - COLOUR: LIGHT GREY      |
| 34 | FACING BRICKWORK - BUFF                            |    |                                                                     | L4 | ALUMINIUM CLADDING PANEL - COLOUR: TIMBER EFFECT |
| 35 | ENGINEERING BRICK - BLUE                           | H1 | ANGLE RIDGE TILE - TO MATCH TILE T1                                 |    |                                                  |
|    |                                                    | H2 | ANGLE RIDGE TILE - TO MATCH TILE T2                                 | W1 | WINDOW SYSTEM - COLOUR: DARK GREY                |
| 1  | FEATURE BANDING – TO MATCH B1.                     |    |                                                                     | W2 | CURTAIN WALLING SYSTEM - COLOUR: DARK GREY       |
| 2  | FEATURE BANDING – TO MATCH B2.                     | M1 | MONO PITCHED RIDGE TILE - TO MATCH TILE T1                          | W3 | GLAZED ENTRANCE DOORS - COLOUR: DARK GREY        |
| 3  | FEATURE BANDING – TO MATCH B3.                     | M2 | MONO PITCHED RIDGE TILE - TO MATCH TILE T2                          | W4 | COMPOSITE ENTRANCE DOOR                          |
| 4  | FEATURE BANDING – TO MATCH B4.                     |    |                                                                     |    |                                                  |
| 5  | WINDOW SURROUND - LIGHT GREY                       | P1 | RAINWATER GOODS - SQUARE - COLOUR: LIGHT GREY                       | RH | ROOF ACCESS HATCH                                |
| 21 | PREFABRICATED CHIMNEY STACKS - FACED WITH B1 BRICK | S1 | ROOFLIGHTS - SMOKE VENTS TO COMMON AREAS - BLACK                    | PV | INDICATIVE PHOTOVOLTAIC PANEL                    |
| 2  | PREFABRICATED CHIMNEY STACKS - FACED WITH B2 BRICK |    |                                                                     |    |                                                  |
|    |                                                    | U1 | BRICK CLAD BALCONY WITH BALUSTRADE - METAL RAILINGS.                |    |                                                  |
| 1  | PPC ALUMINIUM CLAD DORMER - COLOUR: DARK GREY      | U2 | METAL CLAD CANTILEVERED BALCONY - METAIL RAILINGS TO MATCH.         |    |                                                  |
| 1  | LEAD FLASHING                                      |    |                                                                     |    |                                                  |