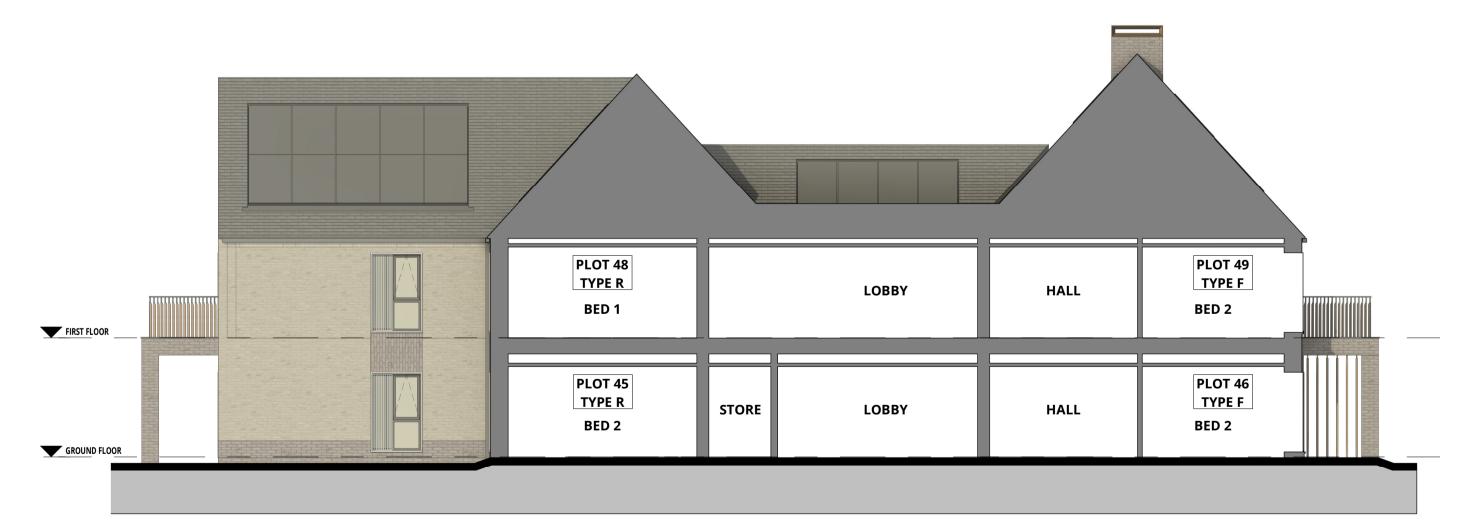

NORTH ELEVATION

SOUTH ELEVATION

SECTION A - A

WEST ELEVATION

EAST ELEVATION

SECTION B - B

| B1 | FACING BRICKWORK – RED                             | T1 | ROOF TILE - SINGLE CAMBER CLAY PLAIN TILES WITH DRY                 | L1 | PPC ALUMIUNIUM LOUVRES - COLOUR: TIMBER EFFECT   |
|----|----------------------------------------------------|----|---------------------------------------------------------------------|----|--------------------------------------------------|
| B2 | FACING BRICKWORK – GREY                            | T2 | VERGES - RED<br>ROOF TILE - SINGLE CAMBER CLAY PLAIN TILES WITH DRY | L2 | DECORATIVE MESH SCREENING PANELS - COLOUR: GREE  |
| 33 | FACING BRICKWORK - DARK GREY                       | 12 | VERGES - GREY                                                       | L3 | PPC ALUMINIUM CANOPIES - COLOUR: LIGHT GREY      |
| 34 | FACING BRICKWORK - BUFF                            |    |                                                                     | L4 | ALUMINIUM CLADDING PANEL - COLOUR: TIMBER EFFECT |
| 35 | ENGINEERING BRICK - BLUE                           | H1 | ANGLE RIDGE TILE - TO MATCH TILE T1                                 |    |                                                  |
|    |                                                    | H2 | ANGLE RIDGE TILE - TO MATCH TILE T2                                 | W1 | WINDOW SYSTEM - COLOUR: DARK GREY                |
| 1  | FEATURE BANDING – TO MATCH B1.                     |    |                                                                     | W2 | CURTAIN WALLING SYSTEM - COLOUR: DARK GREY       |
| 2  | FEATURE BANDING – TO MATCH B2.                     | M1 | MONO PITCHED RIDGE TILE - TO MATCH TILE T1                          | W3 | GLAZED ENTRANCE DOORS - COLOUR: DARK GREY        |
| 3  | FEATURE BANDING – TO MATCH B3.                     | M2 | MONO PITCHED RIDGE TILE - TO MATCH TILE T2                          | W4 | COMPOSITE ENTRANCE DOOR                          |
| 4  | FEATURE BANDING – TO MATCH B4.                     |    |                                                                     |    |                                                  |
| 5  | WINDOW SURROUND - LIGHT GREY                       | P1 | RAINWATER GOODS - SQUARE - COLOUR: LIGHT GREY                       | RH | ROOF ACCESS HATCH                                |
| 21 | PREFABRICATED CHIMNEY STACKS - FACED WITH B1 BRICK | S1 | ROOFLIGHTS - SMOKE VENTS TO COMMON AREAS - BLACK                    | PV | INDICATIVE PHOTOVOLTAIC PANEL                    |
| 2  | PREFABRICATED CHIMNEY STACKS - FACED WITH B2 BRICK |    |                                                                     |    |                                                  |
|    |                                                    | U1 | BRICK CLAD BALCONY WITH BALUSTRADE - METAL RAILINGS.                |    |                                                  |
| 1  | PPC ALUMINIUM CLAD DORMER - COLOUR: DARK GREY      | U2 | METAL CLAD CANTILEVERED BALCONY - METAIL RAILINGS TO MATCH.         |    |                                                  |
| 1  | LEAD FLASHING                                      |    |                                                                     |    |                                                  |