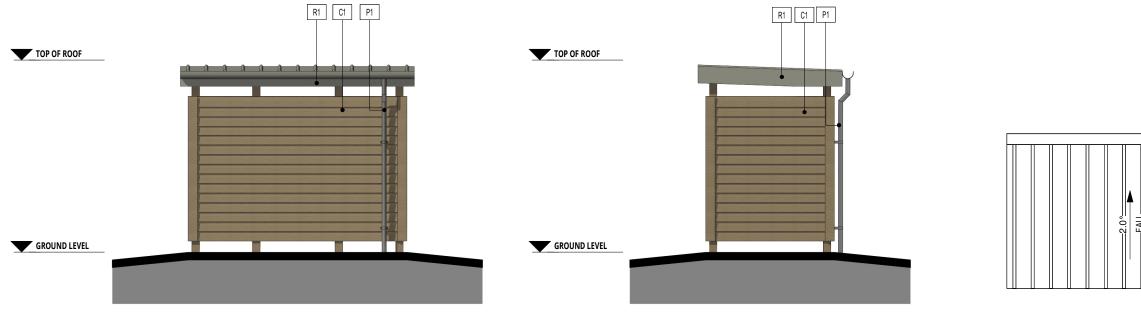

## DRAWING TO BE READ IN COLOUR

MATERIAL KEY

- C1 FIBRE CEMENT TIMBER EFFECT BOARDING LAPPED - GREY GREEN
- P1 BLACK RAINWATER GOODS
- R3 PPC ALUMINIUM FLASHING DARK GREY

SENIOR LIVING (EDENBRIDGE) LIMITED