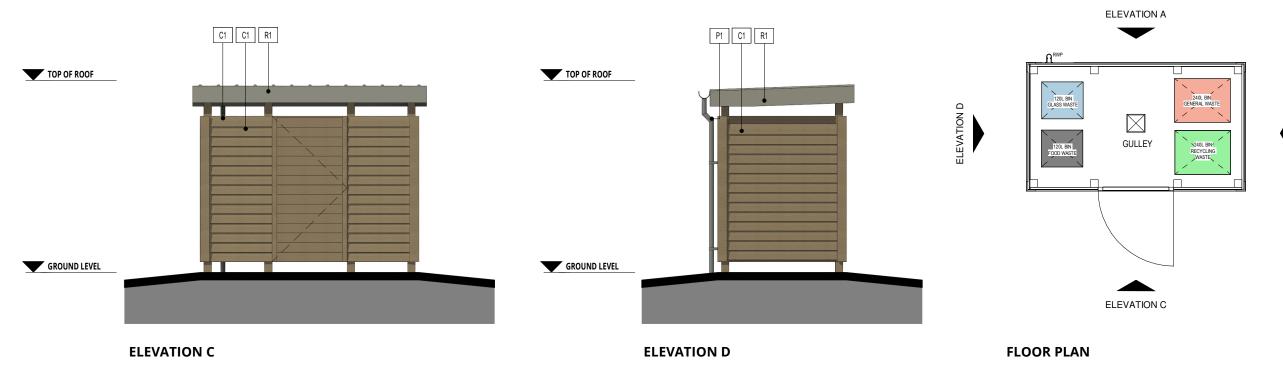

## DRAWING TO BE READ IN COLOUR

MATERIAL KEY

- C1 FIBRE CEMENT TIMBER EFFECT BOARDING LAPPED - GREY GREEN
- P1 BLACK RAINWATER GOODS
- R3 PPC ALUMINIUM FLASHING DARK GREY

SENIOR LIVING (EDENBRIDGE) LIMITED