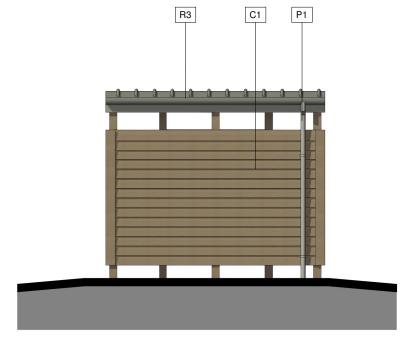

**ROOF PLAN** 

**FLOOR PLAN** 

**ELEVATION A** 

**ELEVATION B** 

**ELEVATION C** 

SCALE 1:50 SCALE 1:1 10mm 20mm 60mm **ELEVATION D** 

Copyright of this drawing is the property of Urban Edge Architecture Limited. It must not be reproduced or amended nor used in the execution of any works whether in conjunction with the proposed works for which it is prepared or otherwise without the express consent in writing of Urban Edge Architecture Limited.

## MATERIAL KEY

FIBRE CEMENT TIMBER EFFECT BOARDING LAPPED - GREY BROWN

BLACK RAINWATER GOODS

R3 PPC ALUMINIUM FLASHING - DARK GREY

ISSUED FOR PLANNING 05/12/23 architecture / landscape / masterplanning

**SENIOR LIVING** (EDENBRIDGE) LTD