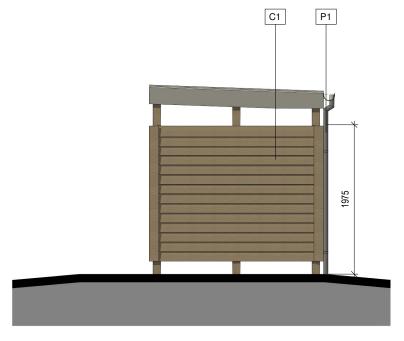

**ROOF PLAN** 

**FLOOR PLAN** 

**ELEVATION A** 

**ELEVATION B** 

**ELEVATION C** 

SCALE 1:50 SCALE 1:1 10mm 20mm 60mm **ELEVATION D** 

Copyright of this drawing is the property of Urban Edge Architecture Limited. It must not be reproduced or amended nor used in the execution of any works whether in conjunction with the proposed works for which it is prepared or otherwise without the express consent in writing of Urban Edge Architecture Limited.

## MATERIAL KEY

FIBRE CEMENT TIMBER EFFECT BOARDING LAPPED - GREY BROWN

BLACK RAINWATER GOODS

R3 PPC ALUMINIUM FLASHING - DARK GREY

ISSUED FOR PLANNING 05/12/23 architecture / landscape / masterplanning

**SENIOR LIVING** (EDENBRIDGE) LTD