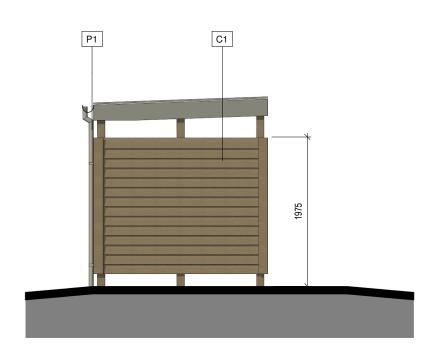

**ROOF PLAN** 

**FLOOR PLAN** 

**ELEVATION A** 

**ELEVATION B** 

**ELEVATION C** 

SCALE 1:50 SCALE 1:1 10mm 20mm 60mm **ELEVATION D** 

Copyright of this drawing is the property of Urban Edge Architecture Limited. It must not be reproduced or amended nor used in the execution of any works whether in conjunction with the proposed works for which it is prepared or otherwise without the express consent in writing of Urban Edge Architecture Limited.

## MATERIAL KEY

FIBRE CEMENT TIMBER EFFECT BOARDING LAPPED - GREY BROWN

BLACK RAINWATER GOODS

R3 PPC ALUMINIUM FLASHING - DARK GREY

ISSUED FOR PLANNING 05/12/23 architecture / landscape / masterplanning

**SENIOR LIVING** (EDENBRIDGE) LTD