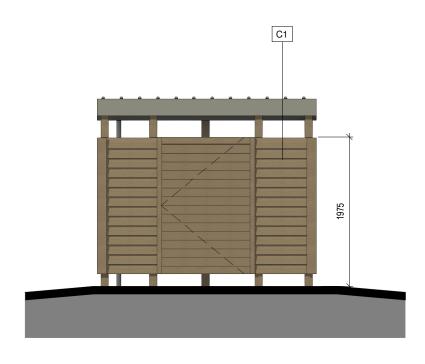

**ROOF PLAN** 

**FLOOR PLAN** 

**ELEVATION A** 

**ELEVATION B** 

**ELEVATION C** 

SCALE 1:50 SCALE 1:1 10mm 20mm 60mm **ELEVATION D** 

Copyright of this drawing is the property of Urban Edge Architecture Limited. It must not be reproduced or amended nor used in the execution of any works whether in conjunction with the proposed works for which it is prepared or otherwise without the express consent in writing of Urban Edge Architecture Limited.

## MATERIAL KEY

FIBRE CEMENT TIMBER EFFECT BOARDING LAPPED - GREY BROWN

BLACK RAINWATER GOODS

R3 PPC ALUMINIUM FLASHING - DARK GREY

ISSUED FOR PLANNING 05/12/23 architecture / landscape / masterplanning

**SENIOR LIVING** (EDENBRIDGE) LTD