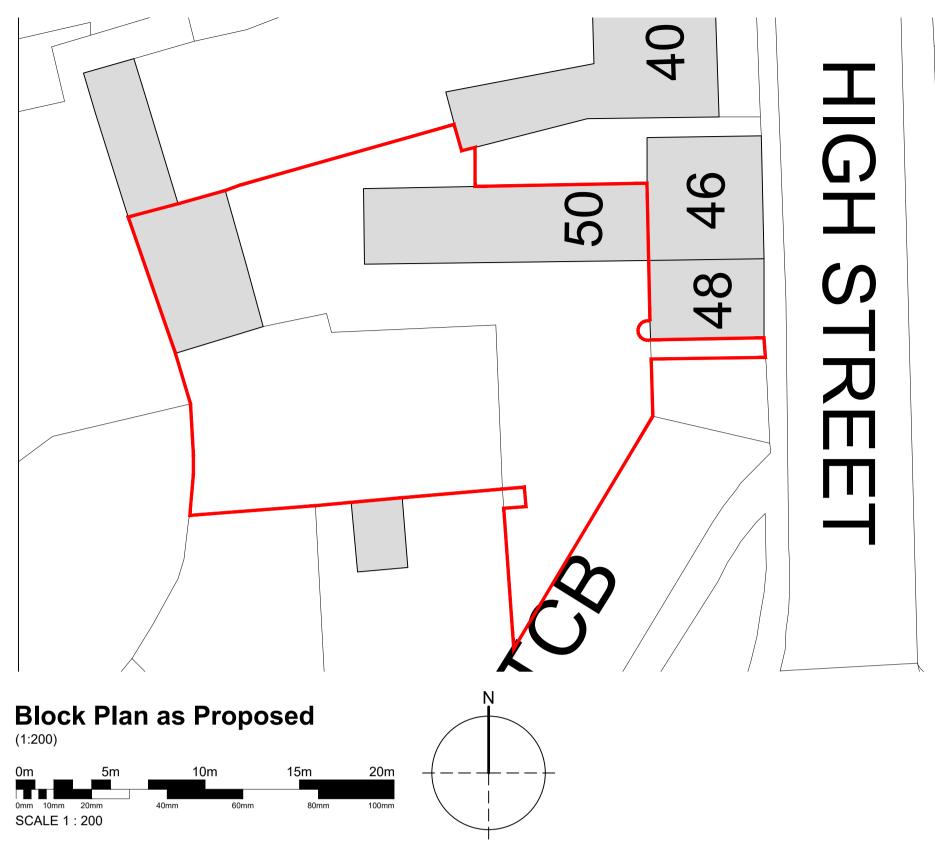

## Side Elevation as Proposed

| В                           | Red Line updated to LA Planning Dept. comments.     |                                                                            | 12.01.24 |
|-----------------------------|-----------------------------------------------------|----------------------------------------------------------------------------|----------|
| A                           | Annotation and Red Line updated to client comments. |                                                                            | 15.12.23 |
| Rev:                        | Details                                             |                                                                            | Issued:  |
| SBS                         |                                                     | client:<br>Planning Property<br>Services                                   |          |
| architecture + -<br>design. |                                                     | Project:<br>Proposed Residential<br>Garage Conversion -<br>Coopers Cottage |          |
| Drawing                     | g Title:                                            |                                                                            |          |
| Propo                       | sed Plans & Elevations                              |                                                                            |          |
|                             | PLAN                                                |                                                                            | ;        |
| Scale:                      | Date:                                               | Drawn                                                                      |          |