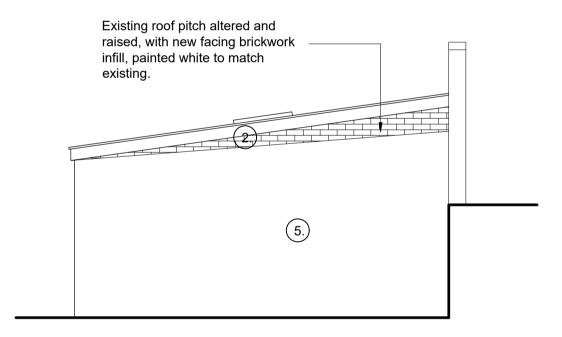

## Side Elevation as Proposed

| В                           | Red Line updated to LA Planning Dept. comments.     |                                                                            | 12.01.24 |
|-----------------------------|-----------------------------------------------------|----------------------------------------------------------------------------|----------|
| A                           | Annotation and Red Line updated to client comments. |                                                                            | 15.12.23 |
| Rev:                        | Details                                             |                                                                            | Issued:  |
| SBS                         |                                                     | client:<br>Planning Property<br>Services                                   |          |
| architecture + -<br>design. |                                                     | Project:<br>Proposed Residential<br>Garage Conversion -<br>Coopers Cottage |          |
| Drawing                     | g Title:                                            |                                                                            |          |
| Propo                       | sed Plans & Elevations                              |                                                                            |          |
|                             | PLAN                                                |                                                                            | ;        |
| Scale:                      | Date:                                               | Drawn                                                                      |          |