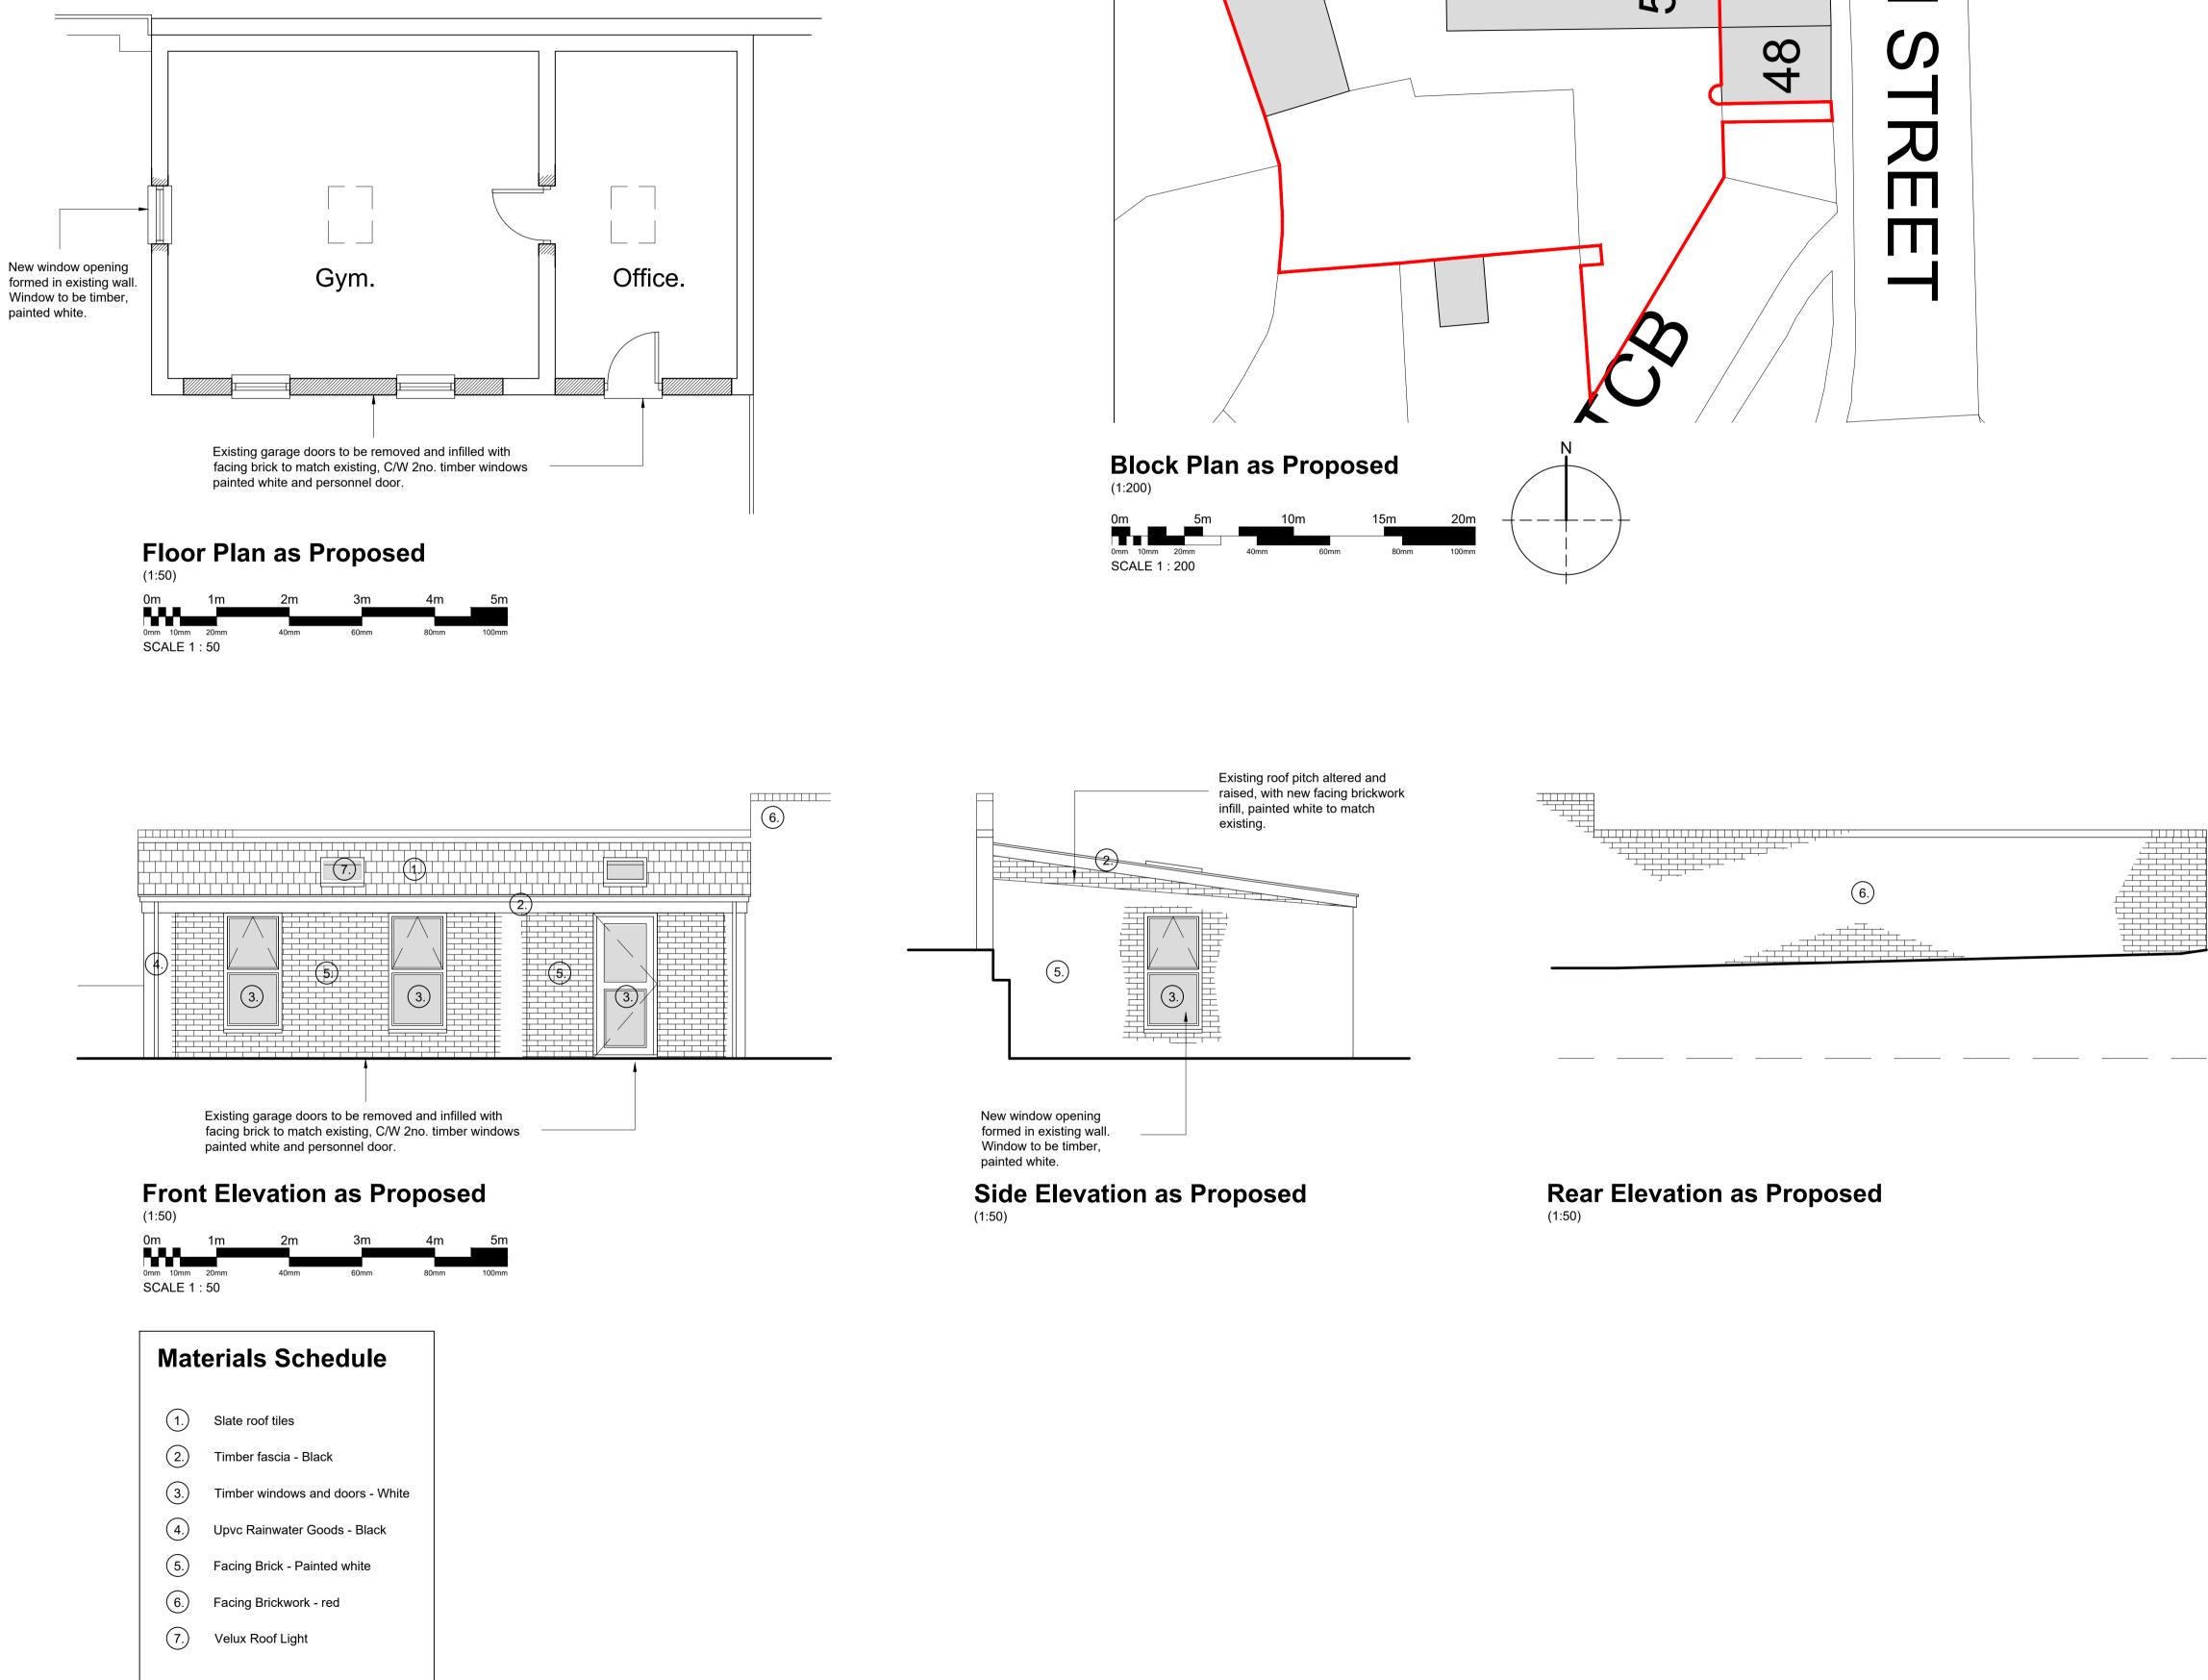

## Side Elevation as Proposed

| В                           | Red Line updated to LA Planning Dept. comments.     |                                                                            | 12.01.24 |
|-----------------------------|-----------------------------------------------------|----------------------------------------------------------------------------|----------|
| A                           | Annotation and Red Line updated to client comments. |                                                                            | 15.12.23 |
| Rev:                        | Details                                             |                                                                            | Issued:  |
| SBS                         |                                                     | client:<br>Planning Property<br>Services                                   |          |
| architecture + -<br>design. |                                                     | Project:<br>Proposed Residential<br>Garage Conversion -<br>Coopers Cottage |          |
| Drawing                     | g Title:                                            |                                                                            |          |
| Propo                       | sed Plans & Elevations                              |                                                                            |          |
|                             | PLAN                                                |                                                                            | ;        |
| Scale:                      | Date:                                               | Drawn                                                                      |          |