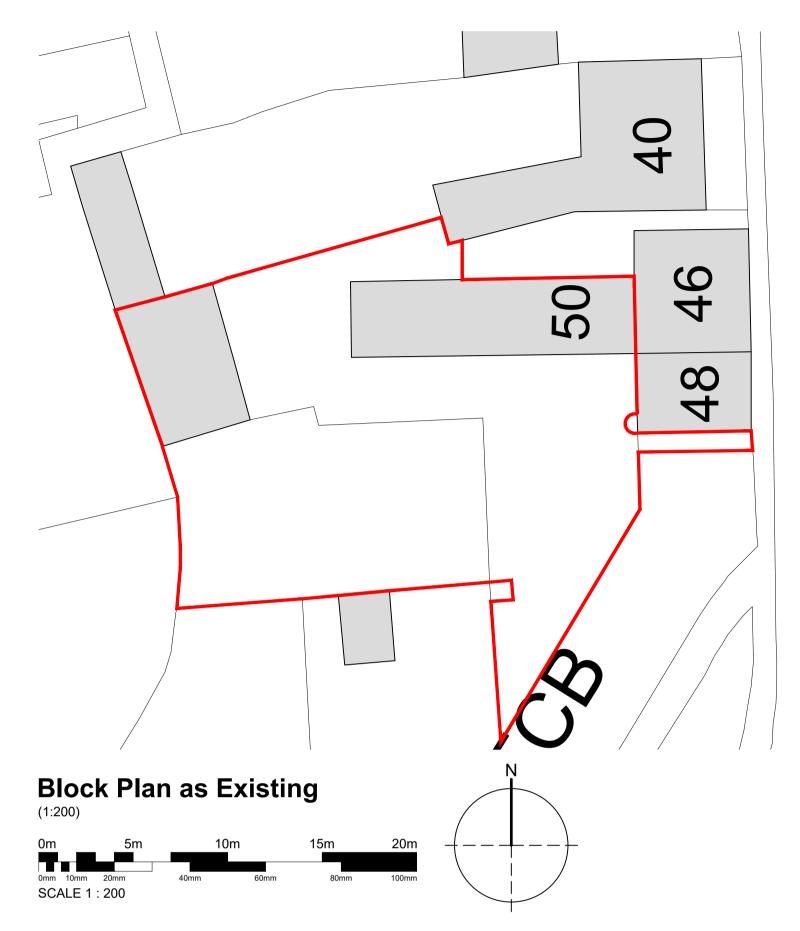

## Materials Schedule

- 1. Corrugated roofing sheet
- 2. Timber fascia Black
- 3. Garage Doors - Black
- 4. Upvc Rainwater Goods - Black
- 5. Facing Brick Painted white
- 6. Facing Brickwork red

Crown copyright and database rights 2023 OS 100054135. Supplied by copla ltd trading as UKPlanningMaps.com a licensed Ordnance Survey partner (OS 100054135).