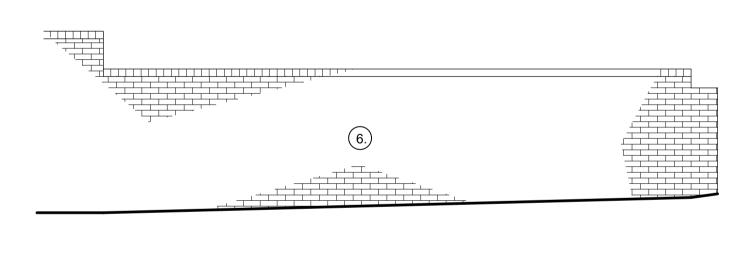

\_ \_\_

Side Elevation as Existing

Rear Elevation as Existing

## Side Elevation as Existing

| 3                                  | Red Line updated to LA Planning Dept. comments.     |                                                                                                                        | 12.01.24 |
|------------------------------------|-----------------------------------------------------|------------------------------------------------------------------------------------------------------------------------|----------|
| A                                  | Annotation and Red Line updated to client comments. |                                                                                                                        | 15.12.23 |
| Rev:                               | Details                                             |                                                                                                                        | Issued:  |
| SBS<br>architecture + -<br>design. |                                                     | Client:<br>Planning Property<br>Services<br>Project:<br>Proposed Residential<br>Garage Conversion -<br>Coopers Cottage |          |
| Drawin                             | g Title:                                            |                                                                                                                        |          |