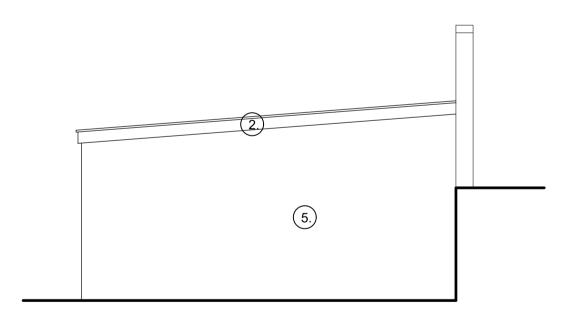

## Materials Schedule

- 1. Corrugated roofing sheet
- 2. Timber fascia Black
- 3. Garage Doors - Black
- 4. Upvc Rainwater Goods - Black
- 5. Facing Brick Painted white
- 6. Facing Brickwork red

Crown copyright and database rights 2023 OS 100054135. Supplied by copla ltd trading as UKPlanningMaps.com a licensed Ordnance Survey partner (OS 100054135).