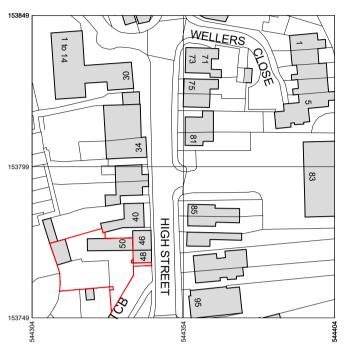

## Materials Schedule

- 1. Corrugated roofing sheet
- 2. Timber fascia Black
- 3. Garage Doors - Black
- 4. Upvc Rainwater Goods - Black
- 5. Facing Brick Painted white
- 6. Facing Brickwork red

Crown copyright and database rights 2023 OS 100054135. Supplied by copla ltd trading as UKPlanningMaps.com a licensed Ordnance Survey partner (OS 100054135).