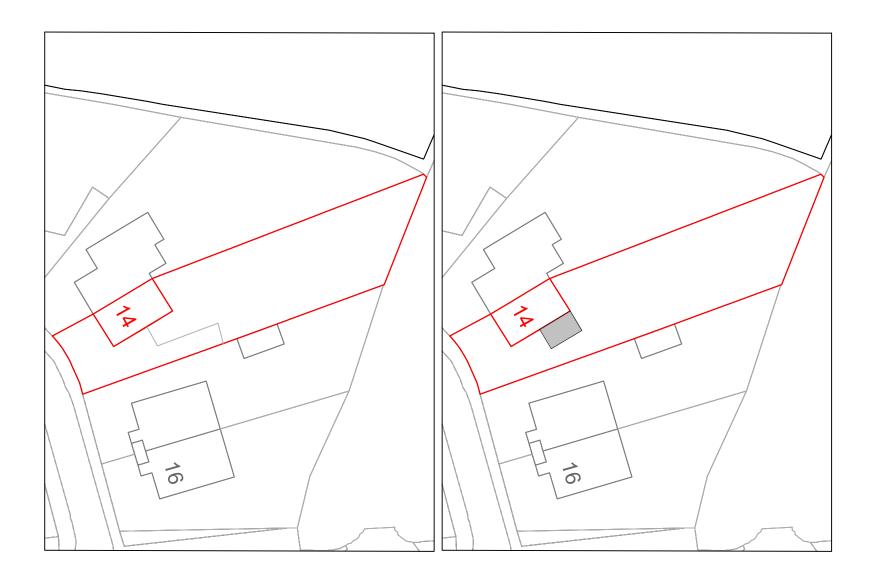

## Block Plan Existing and Proposed

Copyright of this drawing belongs to SEHBAC Ltd. or its subsidiary.
All dimensions to be checked on site by Contractor.
Drawing errors and omissions to be reported to designer or head office.
This drawing is to be read in conjuction with related plans and elevations submitted with this application.

Notes:

Address:

14 The Forstall, Leigh Tonbridge Kent TN11 8QG

| Scale:<br>1:500 @ A3 | Drawn by: |             | Date:<br>18/12/23 |      |
|----------------------|-----------|-------------|-------------------|------|
| Project No:          |           | Drawing No: |                   | Rev. |
| Gwynne -3342014      |           | 3342014-2   |                   | С    |