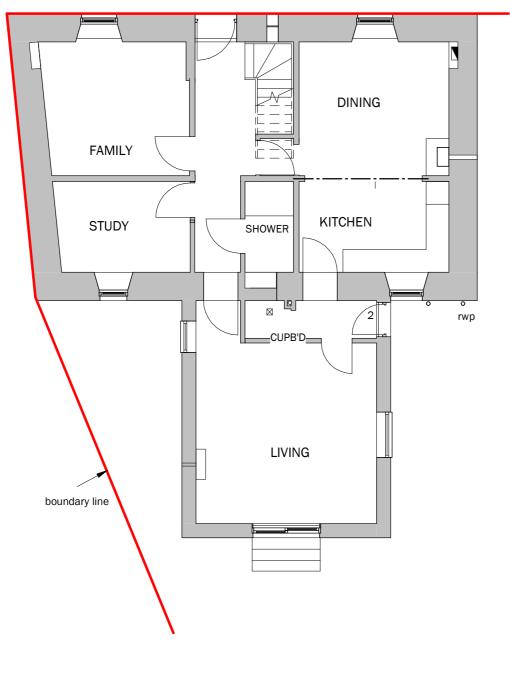

Ground Floor - Existing 1:100

| DO NOT SCALE FROM THIS DRAWING FOR CONSTRUCTION PURPOSES.<br>THIS DRAWING MUST ONLY BE VIEWED AT THE SCALE SHOWN<br>CONTRACTOR TO VERIFY ALL DIMENSIONS AND LEVELS ON SITE<br>ANY DISCREPENCY BETWEEN DRAWINGS AND SITE CONDITIONS TO BE<br>REFERRED TO THE ARCHITECT FOR CLARIFICATION |                    |                      |                  | James Heward                                                                    | Rivers  |
|-----------------------------------------------------------------------------------------------------------------------------------------------------------------------------------------------------------------------------------------------------------------------------------------|--------------------|----------------------|------------------|---------------------------------------------------------------------------------|---------|
|                                                                                                                                                                                                                                                                                         |                    |                      |                  | ROBERTPAUL                                                                      | Existin |
|                                                                                                                                                                                                                                                                                         | Revision<br>Number | Revision Description | Revision<br>Date |                                                                                 | 1:10    |
|                                                                                                                                                                                                                                                                                         |                    | Revision Schedule    |                  | 85 Ohiltree Dunblane FK15 0DQ<br>T. 07970640426 e. robert@paul-architects.co.uk | 21-22   |

| rside House, Millrow, Dunblane FK15 0EL |      |     |         |  |  |
|-----------------------------------------|------|-----|---------|--|--|
| ing Plan                                | I    |     |         |  |  |
| 00                                      | @ A3 | RP  | 11/1/24 |  |  |
| 2                                       |      | A02 |         |  |  |