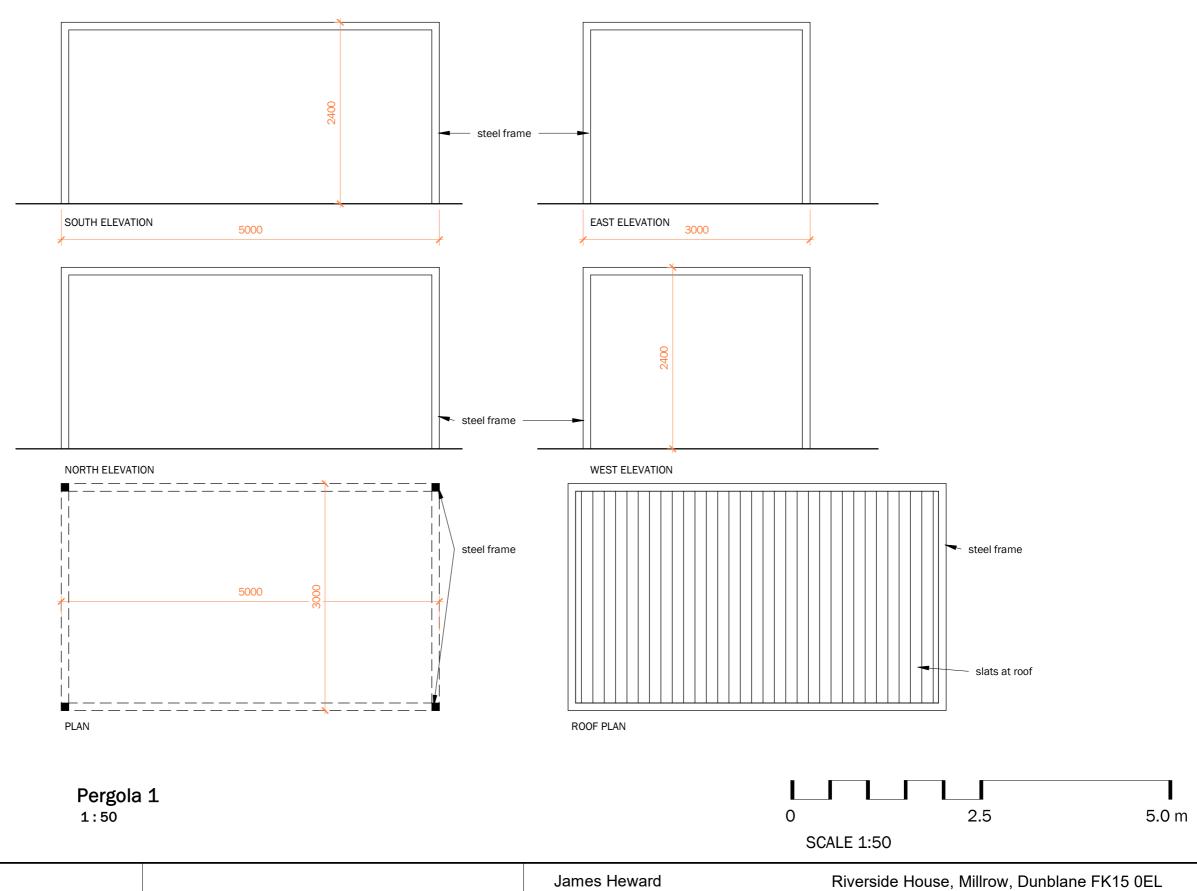

DO NOT SCALE FROM THIS DRAWING FOR CONSTRUCTION PURPOSES. THIS DRAWING MUST ONLY BE VIEWED AT THE SCALE SHOWN CONTRACTOR TO VERIFY ALL DIMENSIONS AND LEVELS ON SITE ANY DISCREPENCY BETWEEN DRAWINGS AND SITE CONDITIONS TO BE REFERRED TO THE ARCHITECT FOR CLARIFICATION

| Revision<br>Number | Revision Description | Revision<br>Date |
|--------------------|----------------------|------------------|
|--------------------|----------------------|------------------|

| James neward                                                                    | Riverside House, Milliow, Duriblatie FK 15 UEL |         |         |  |
|---------------------------------------------------------------------------------|------------------------------------------------|---------|---------|--|
| ROBERTPAUL                                                                      | Pergola                                        |         |         |  |
|                                                                                 | 1:50                                           | @ A3 RP | 11/1/24 |  |
| 85 Ohiltree Dunblane FK15 0DQ<br>T. 07970640426 e. robert@paul-architects.co.uk | 21-22                                          | A05     |         |  |