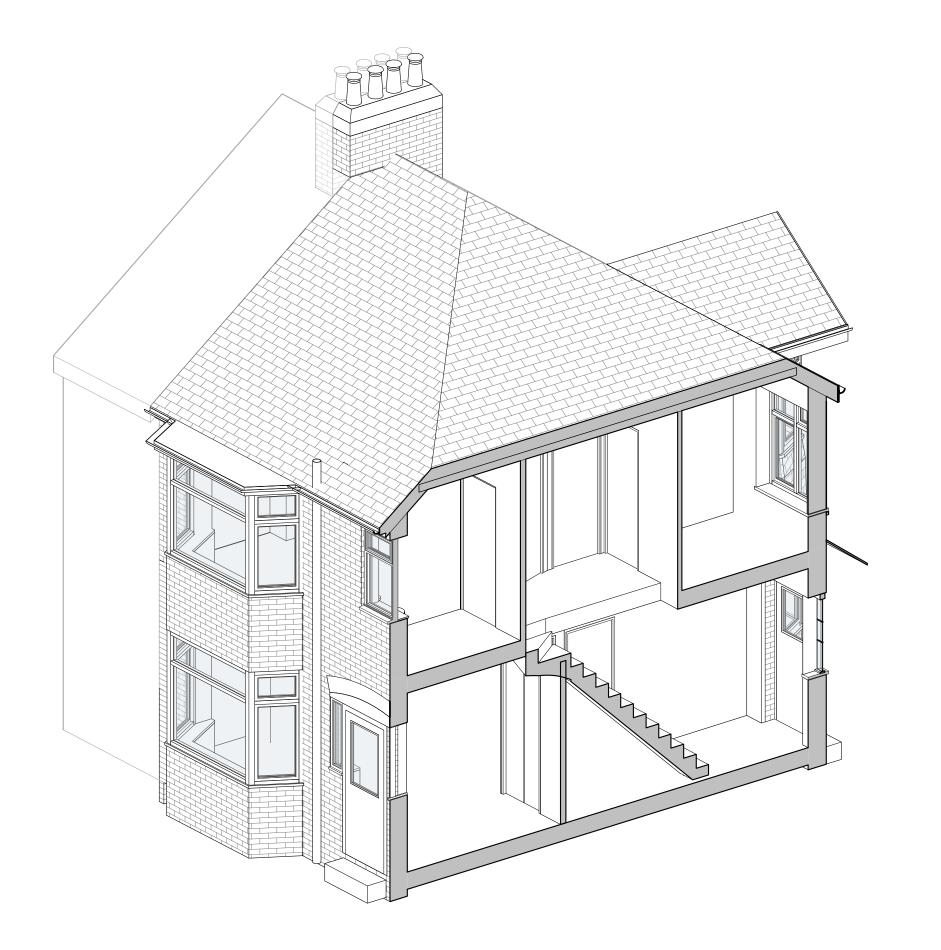

0.5 0 0.5 1 1.5 2 2.5 SCALE 1:50

A3002

N/A

PROJECT: 26 Bideford Avenue

Perivale, Greenford, W3 7RE

3D SECTION - EXISTING

23/12/2023

PROJECT NO.

WD2302.

WD ARCHITECTURE

216 South Ealing road London, W5 4rl Mob 0044 7749466992 Email info@waaddarzi.com

DRWG. NO.

A3003

© COPYRIGHT: ALL RIGHTS RESERVED.THIS DRAWING MUST NOT BE REPRODUCED WITHOUT PERMISSION.
ALL DIMENSIONS RELATIVE TO THIS DRAWING TO BE CHECKED ON SITE, DESIGNER TO BE NOTIFIED OF ANY DISCREPANCIES. SEWER INVERT LEVELS MUST BE VERIFIED BEFORE WORK COMMENCES. THIS DRAWING MUST BE CHECKED AGAINST ANY OTHER STRUCTURALISPECIALIST DRAWINGS PROVIDED. THIS DRAWING MUST NOT BE USED FOR CONSTRUCTION UNLESS ISSUED FOR CONSTRUCTION. ALL DIMENSIONS ON THIS DRAWING ARE IN MILLIMETRES (UNLESS OTHERWISE STATED).