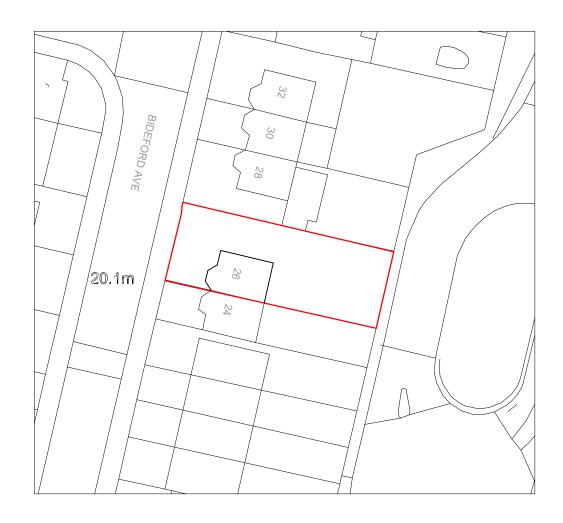

Exsting Location Plan
SCALE: 1: 1250

10 0 10 20 30 40 50 SCALE 1:1250 m N

CLIENT:

N/A

26 Bideford Avenue Perivale, Greenford, W3 7RE PROJECT NO.
WD2302.

DRWG. TITLE

LOCATION PLANS

As indicated