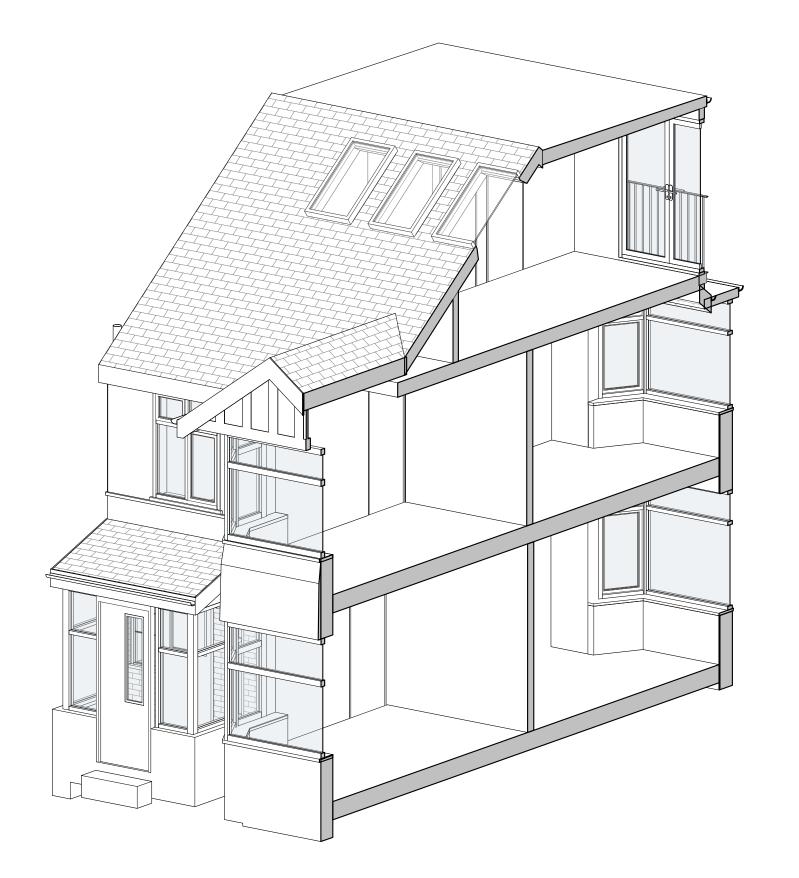

N/A

26 Bideford Avenue Perivale, Greenford, W3 7RE

WD2302.

PROJECT NO.

3D SECTION - PROPOSED

1:50

23/12/2023

WD ARCHITECTURE

CLIENT:

N/A

26 Bideford Avenue Perivale, Greenford, W3 7RE PROJECT NO. WD2302.

3D SECTION - PROPOSED

1:50

23/12/2023

WD ARCHITECTURE

216 South Ealing road London, W5 4rl Mob 0044 7749466992 Email info@waaddarzi.com