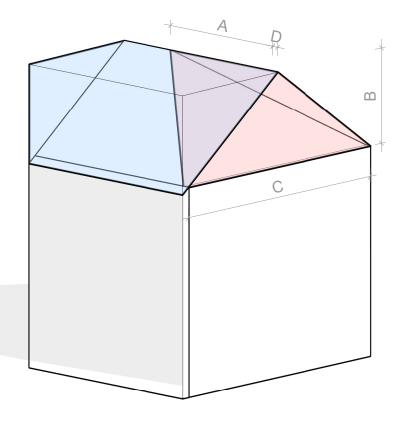

DRWG. NO.

SCALE 1:50

A3006

0.5 0 0.5 1 1.5 2 2.5

Hip to gable = ((A) 3.72 x (B) 2.58 x (C) 6.99 / 6) + ((D) 0.18 x (B) 2.58 x (C) 6.99) / 2 = 11.18 + 1.62 = 12.80 m3

Rear dormer = (length 3.65 x height 2.70) x depth 5.58 / 2 = 27.49 m3

Total Volume

12.80 + 27.49 = 40.29 m3

CLIENT:

N/A

26 Bideford Avenue Perivale, Greenford, W3 7RE

PROJECT NO. WD2302.

LOFT CONVERSION VOLUME CALCULATION

23/12/2023