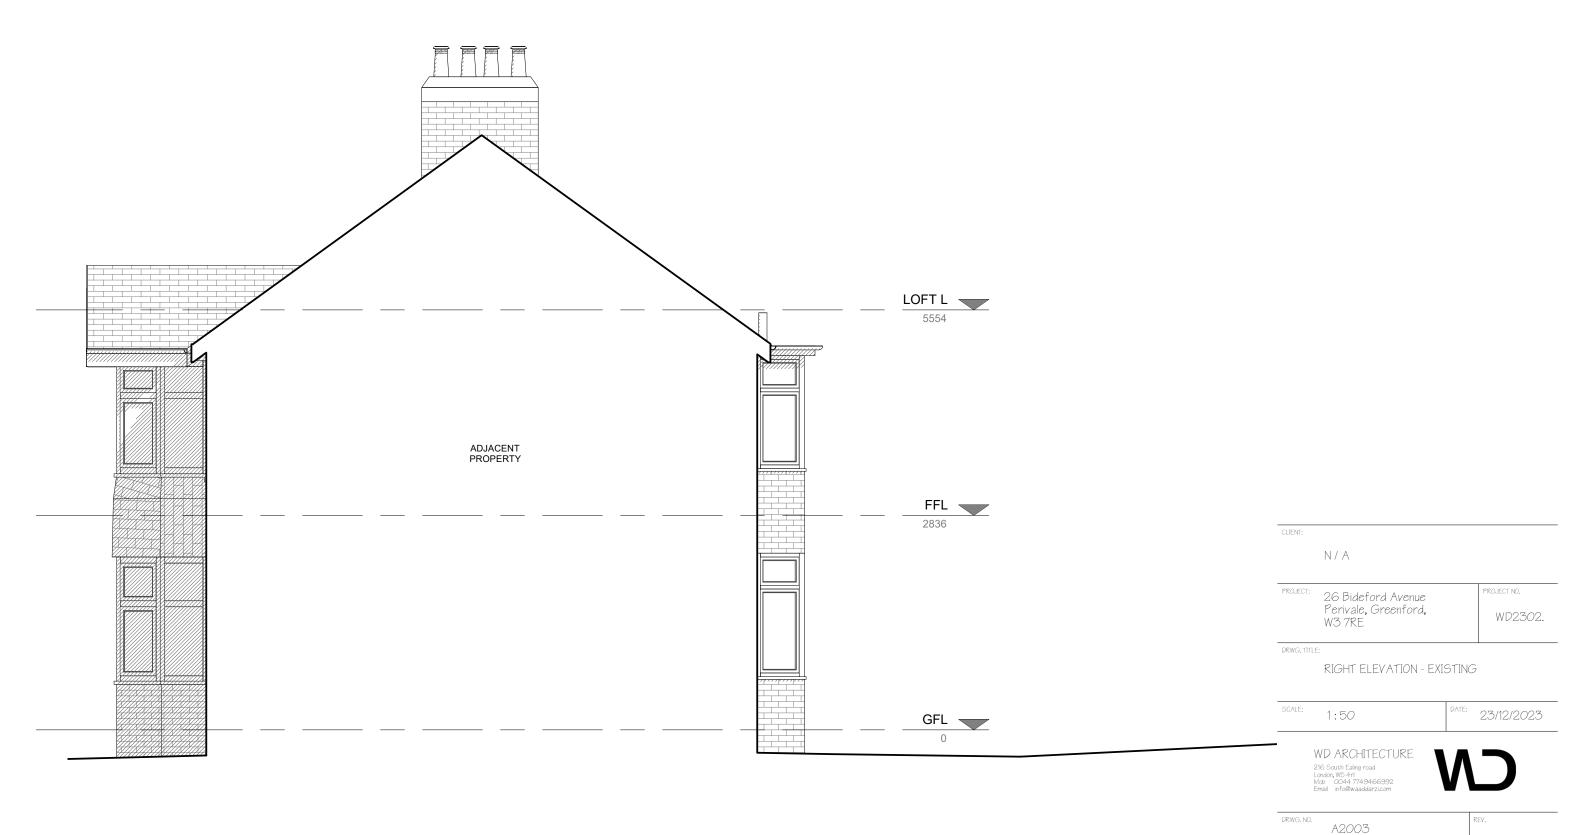

WD2302.

PROJECT NO.

0.5 0 0.5 1 1.5 2 2.5 SCALE 1:50 m

SECTION - EXISTING

1:50

23/12/2023

WD ARCHITECTURE

216 South Ealing road London, W5 4rl Mob 0044 7749466992 Email info@waaddarzi.com