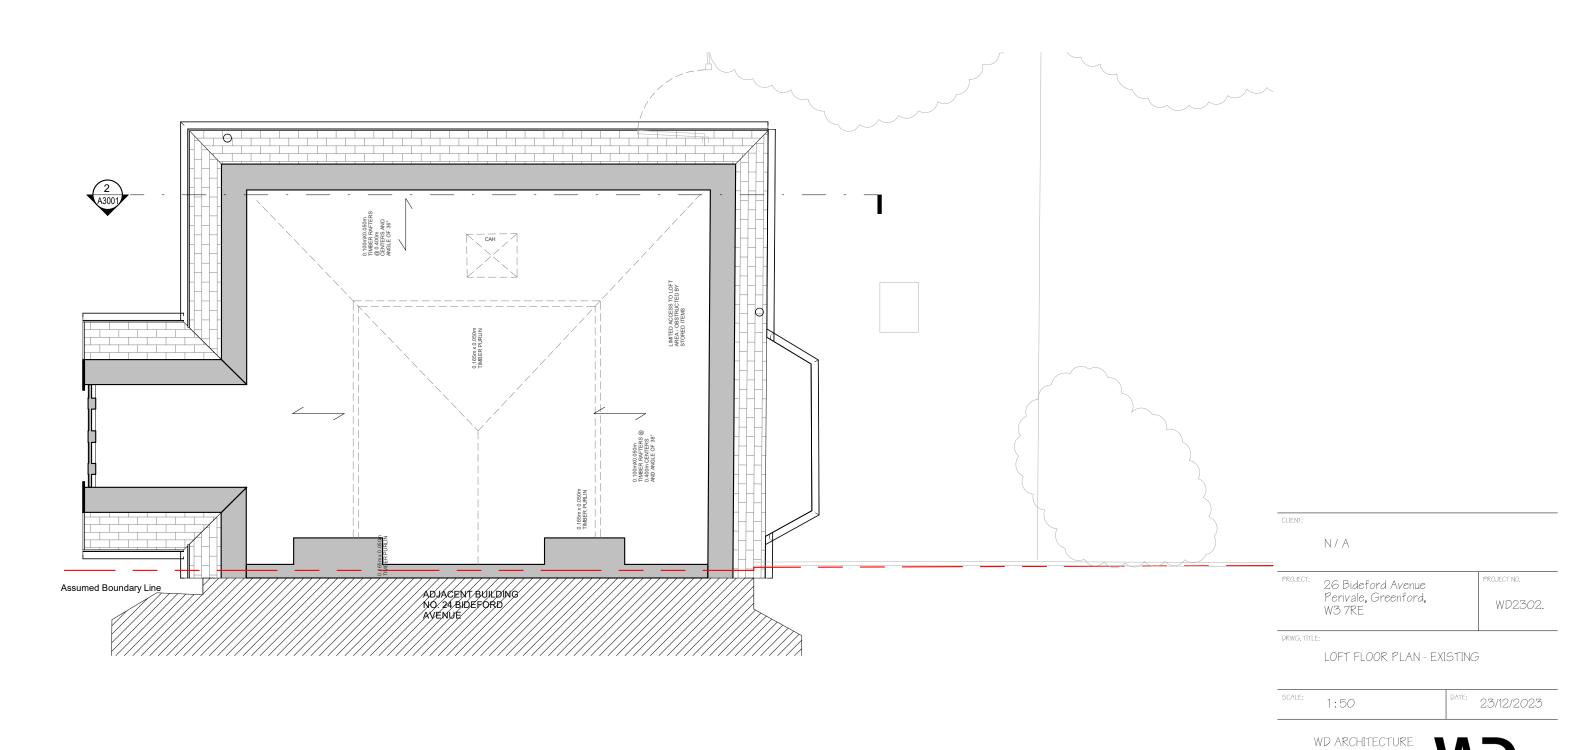

Exsting Location Plan
SCALE: 1: 1250

10 0 10 20 30 40 50 SCALE 1:1250 m N

CLIENT:

N/A

26 Bideford Avenue Perivale, Greenford, W3 7RE PROJECT NO.
WD2302.

DRWG. TITLE

LOCATION PLANS

As indicated

DATE: 23/12/2023

WD ARCHITECTURE

216 South Ealing road London, W5 4rl Mob 0044 7749466992 Email info@waaddarzi.com



DRWG. NO. A0001



Ν

DRWG. NO.

0.5 0 0.5 1 1.5 2 2.5

SCALE 1:50

A1001



0.5 0 0.5 1 1.5 2 2.5 SCALE 1:50 m

A1002

DRWG. NO.



216 South Ealing road London, W5 4rl Mob 0044 7749466992 Email info@waaddarzi.com

A1003

© COPYRIGHT: ALL RICHTS RESERVED. THIS DRAWING MUST NOT BE REPRODUCED WITHOUT PERMISSION.
ALL DIMENSIONS RELATIVE TO THIS DRAWING TO BE CHECKED ON SITE, DESIGNER TO BE NOTIFIED OF ANY DISCREPANCIES, SEWER INVERT LEVELS MUST BE VERIFIED BEFORE WORK COMMENCES, THIS DRAWING MUST BE CHECKED AGAINST ANY OTHER STRUCTURALISPECIALIST DRAWINGS PROVIDED. THIS DRAWING MUST NOT BE USED FOR CONSTRUCTION DIMESS ISSUED FOR CONSTRUCTION ALL DIMENSIONS ON THIS DRAWING ARE IN MILLIMETRES (UNLESS OTHERWISE STATED).

DRWG. NO.

0.5 0 0.5 1 1.5 2 2.5

SCALE 1:50



0.5 0 0.5 1 1.5 2 2.5 SCALE 1:50

216 South Ealing road London, W5 4rl Mob 0044 7749466992 Email info@waaddarzi.com

DRWG. NO.

A1004

1067 917 4042 2554 650