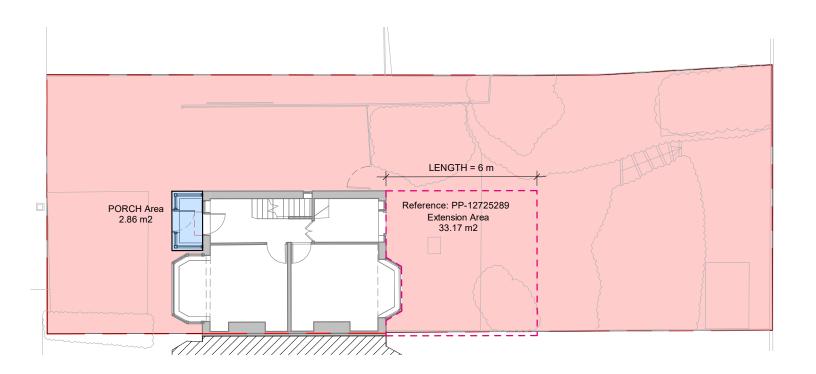

WD ARCHITECTURE

216 South Ealing road London, W5 4rl Mob 0044 7749466992 Email info@waaddarzi.com

DRWG. NO. A4001

Existing Site Area = 249.61 m2

Proposed Site Area (Porch) = 249.61 - 2.86 = 246.75 m2 Proposed Site Area (Porch + Rear Extension) = 249.61 - 2.86 - 33.17 = 213.58 m2

CLIENT:

N/A

26 Bideford Avenue Perivale, Greenford, W3 7RE PROJECT NO. WD2302.

GROUND FLOOR PROPOSED AREA

1:150

23/12/2023

WD ARCHITECTURE

216 South Ealing road London, W5 4rl Mob 0044 7749466992 Email info@waaddarzi.com