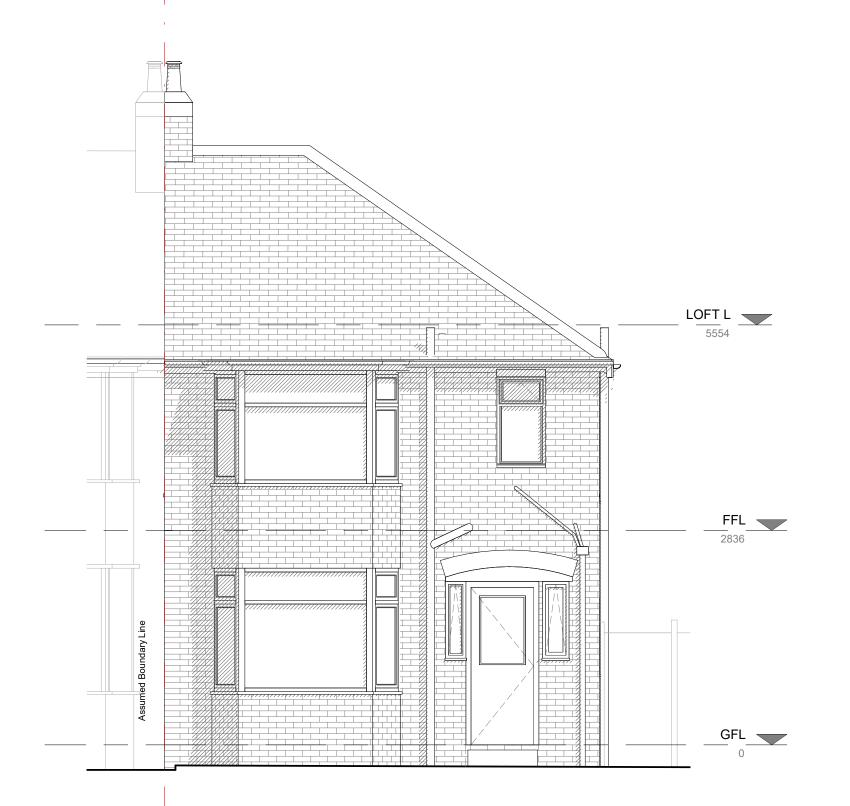

A2001

N/A

26 Bideford Avenue Perivale, Greenford, W3 7RE PROJECT NO. WD2302.

REAR ELEVATION - EXISTING

1:50

23/12/2023

WD ARCHITECTURE

216 South Ealing road London, W5 4rl Mob 0044 7749466992 Email info@waaddarzi.com

DRWG. NO.

0.5 0 0.5 1 1.5 2 2.5 

SCALE 1:50

A2002

© COPYRIGHT: ALL RICHTS RESERVED. THIS DRAWING MUST NOT BE REPRODUCED WITHOUT PERMISSION.
ALL DIMENSIONS RELATIVE TO THIS DRAWING TO BE CHECKED ON SITE, DESIGNER TO BE NOTIFIED OF ANY DISCREPANCIES, SEWER INVERT LEVELS MUST BE VERIFIED BEFORE WORK COMMENCES, THIS DRAWING MUST BE CHECKED AGAINST ANY OTHER STRUCTURALISPECIALIST DRAWINGS PROVIDED. THIS DRAWING MUST NOT BE USED FOR CONSTRUCTION DIMESS ISSUED FOR CONSTRUCTION ALL DIMENSIONS ON THIS DRAWING ARE IN MILLIMETRES (UNLESS OTHERWISE STATED).