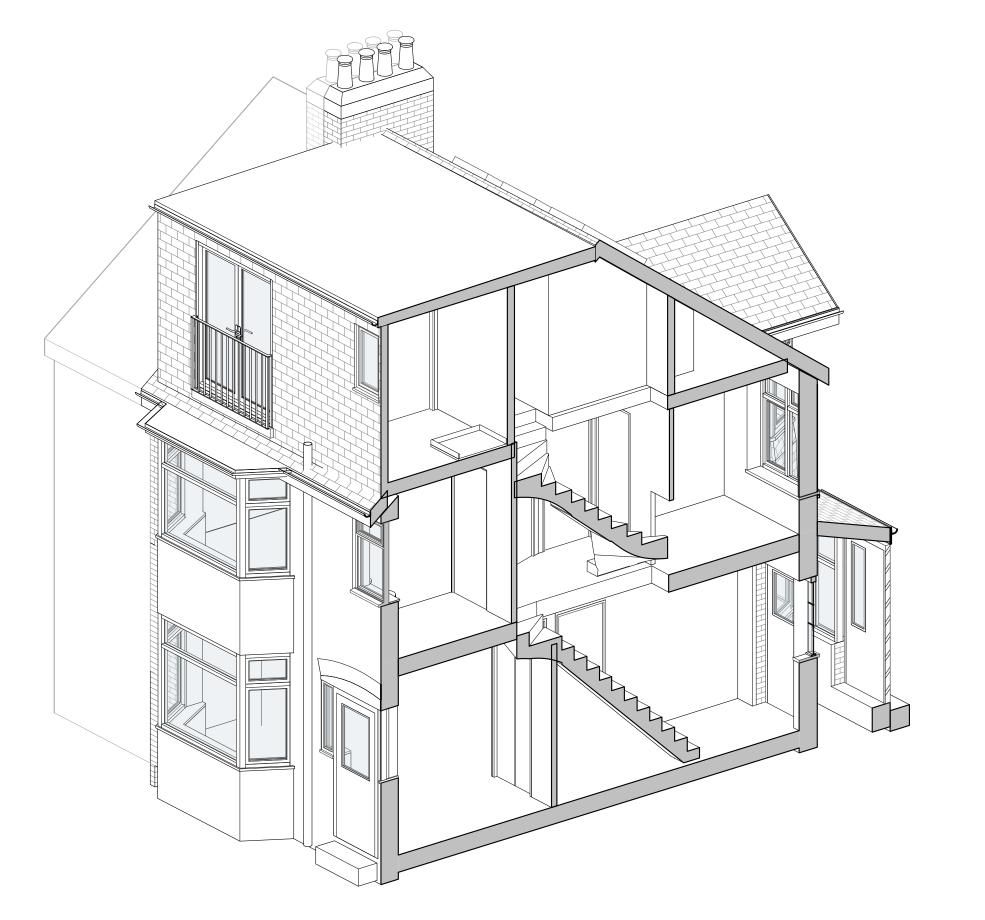

0.5 0 0.5 1 1.5 2 2.5 SCALE 1:50

Materials:

All new windows/door to match existing colour
All new rainwater good to be black PVC to match

existing.
All External elevations to be render finish in grey

CLIENT:

N/A

26 Bideford Avenue Perivale, Greenford, W3 7RE

WD2302.

PROJECT NO.

3D SECTION - PROPOSED

1:50

23/12/2023

WD ARCHITECTURE