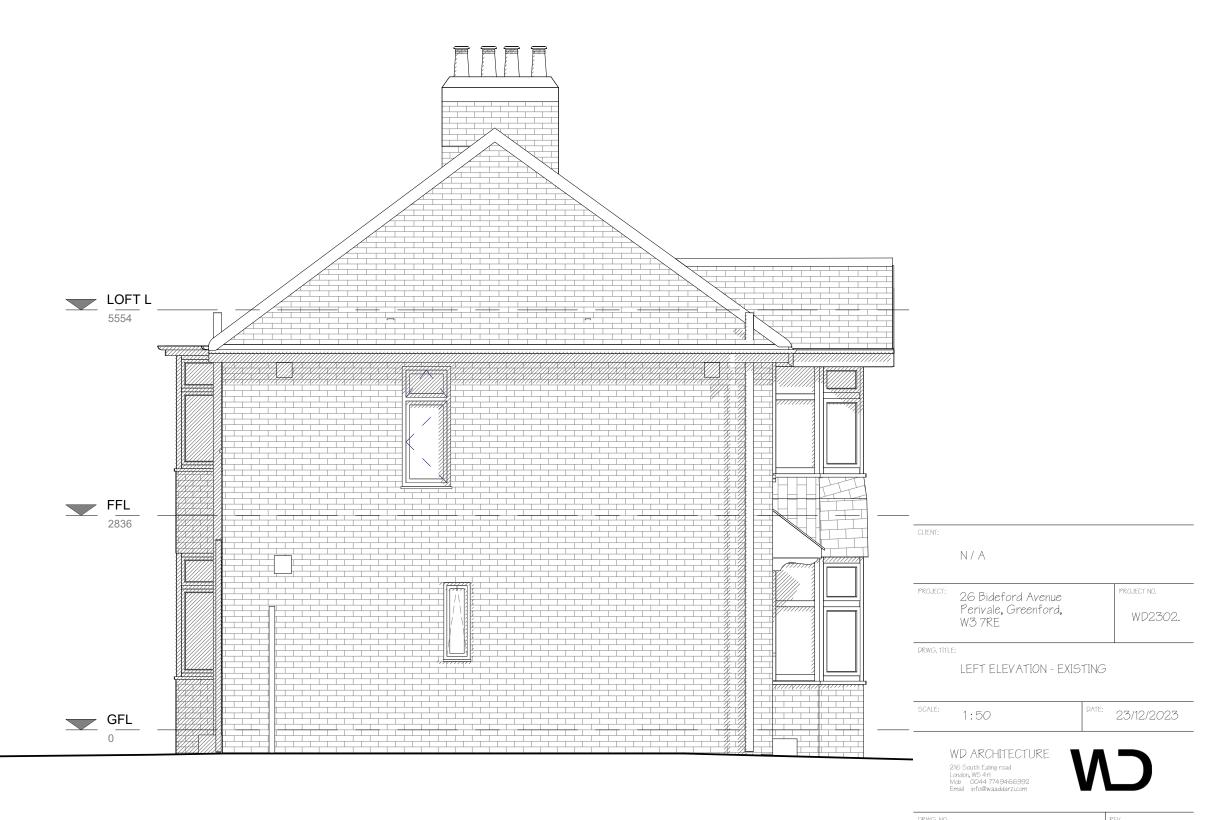

Materials:

All new windows/door to match existing colour
All new rainwater good to be black PVC to match

existing.

All External elevations to be render finish in grey

0.5 0 0.5 1 1.5 2 2.5

SCALE 1:50

A2007

Materials: All new windows/door to match existing colour
All new rainwater good to be black PVC to match existing.
All External elevations to be render finish in grey N/APROJECT NO. 26 Bideford Avenue Perivale, Greenford, W3 7RE WD2302. LEFT ELEVATION - PROPOSED 1:50 23/12/2023 WD ARCHITECTURE

0.5 0 0.5 1 1.5 2 2.5 SCALE 1:50

LOFT Level

FFL 2836

GFL 0

216 South Ealing road London, W5 4rl Mob 0044 7749466992 Email info@waaddarzi.com

A2008

N/A

26 Bideford Avenue Perivale, Greenford, W3 7RE