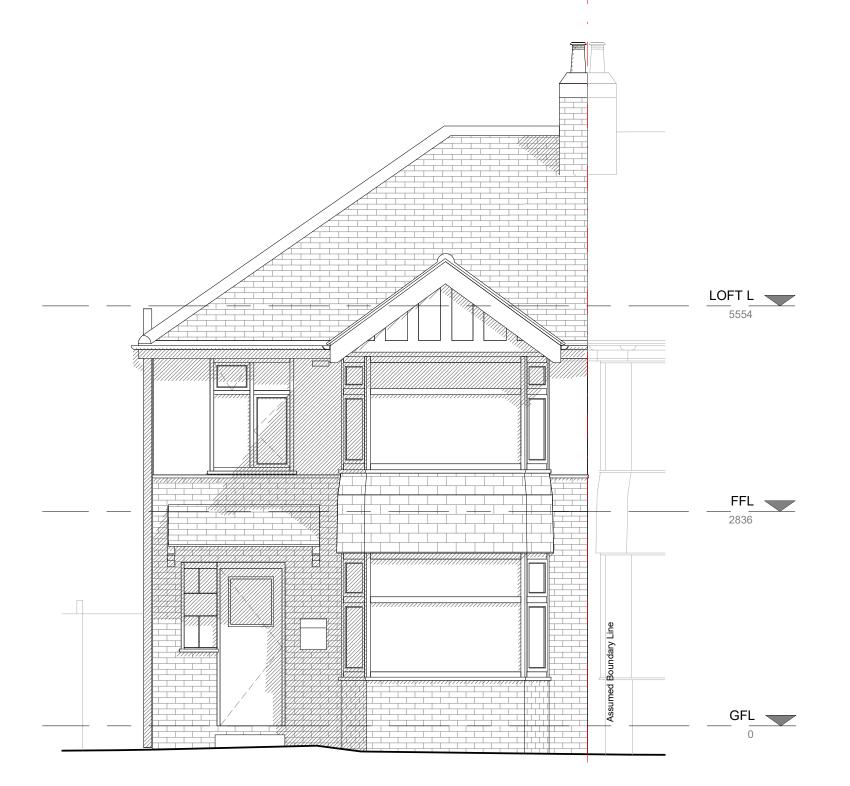

FRONT ELEVATION - EXISTING

1:50

23/12/2023

WD ARCHITECTURE

216 South Ealing road London, W5 4rl Mob 0044 7749466992 Email info@waaddarzi.com

DRWG. NO.

0.5 0 0.5 1 1.5 2 2.5 

SCALE 1:50