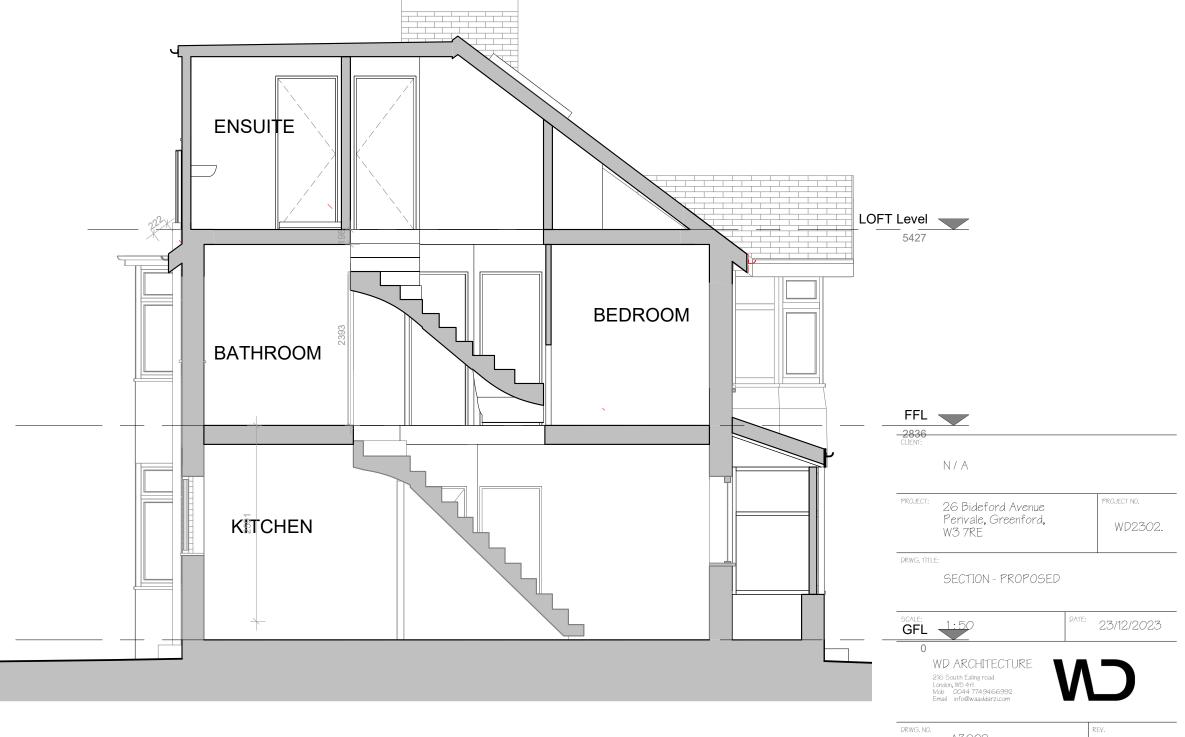

1885

3468

1225

Assumed Boundary Line

3065

ADJACENT BUILDING NO. 24 BIDEFORD AVENUE

SLOPING CEILING

Materials: All new windows/door to match existing colour
All new rainwater good to be black PVC to match existing.
All External elevations to be render finish in grey CLIENT: N/APROJECT NO. 26 Bideford Avenue Perivale, Greenford, WD2302. W3 7RE

0 0.5 1 1.5 2 2.5 0.5 SCALE 1:50

ENSUITE

5323

BEDROOM

5323

ADJACENT BUILDING NO. 24 BIDEFORD AVENUE

Assumed Boundary Line

1:50