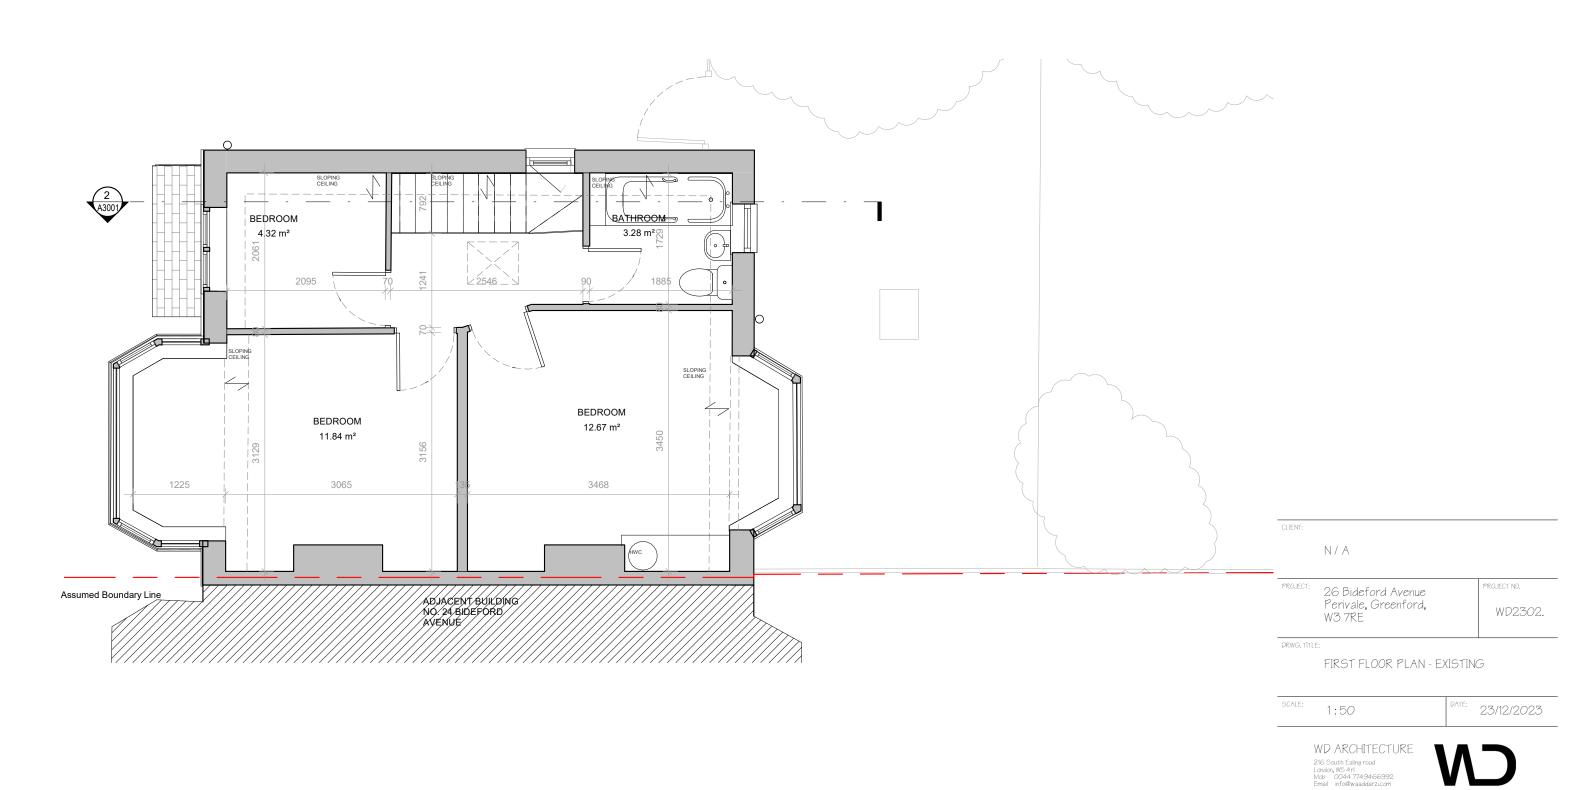

Exsting Location Plan
SCALE: 1: 1250

10 0 10 20 30 40 50 SCALE 1:1250 m N

CLIENT:

N/A

26 Bideford Avenue Perivale, Greenford, W3 7RE PROJECT NO.
WD2302.

DRWG. TITLE

LOCATION PLANS

As indicated

DATE: 23/12/2023

WD ARCHITECTURE

216 South Ealing road London, W5 4rl Mob 0044 7749466992 Email info@waaddarzi.com



DRWG. NO. A0001



Ν

DRWG. NO.

0.5 0 0.5 1 1.5 2 2.5

SCALE 1:50

A1001



0.5 0 0.5 1 1.5 2 2.5 SCALE 1:50 m

A1002

DRWG. NO.



216 South Ealing road London, W5 4rl Mob 0044 7749466992 Email info@waaddarzi.com

A1003

© COPYRIGHT: ALL RICHTS RESERVED. THIS DRAWING MUST NOT BE REPRODUCED WITHOUT PERMISSION.
ALL DIMENSIONS RELATIVE TO THIS DRAWING TO BE CHECKED ON SITE, DESIGNER TO BE NOTIFIED OF ANY DISCREPANCIES, SEWER INVERT LEVELS MUST BE VERIFIED BEFORE WORK COMMENCES, THIS DRAWING MUST BE CHECKED AGAINST ANY OTHER STRUCTURALISPECIALIST DRAWINGS PROVIDED. THIS DRAWING MUST NOT BE USED FOR CONSTRUCTION DIMESS ISSUED FOR CONSTRUCTION ALL DIMENSIONS ON THIS DRAWING ARE IN MILLIMETRES (UNLESS OTHERWISE STATED).

DRWG. NO.

0.5 0 0.5 1 1.5 2 2.5

SCALE 1:50



0.5 0 0.5 1 1.5 2 2.5 SCALE 1:50

216 South Ealing road London, W5 4rl Mob 0044 7749466992 Email info