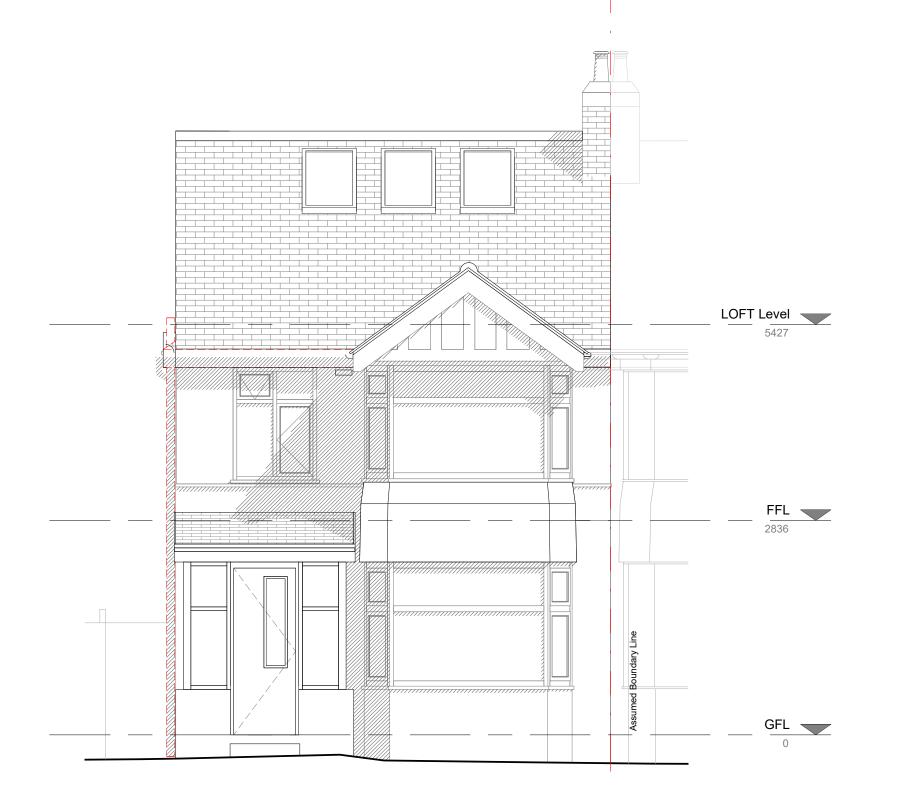

FRONT ELEVATION - EXISTING

1:50

23/12/2023

WD ARCHITECTURE

216 South Ealing road London, W5 4rl Mob 0044 7749466992 Email info@waaddarzi.com

DRWG. NO.

0.5 0 0.5 1 1.5 2 2.5 

SCALE 1:50

A2001

N/A

26 Bideford Avenue Perivale, Greenford, W3 7RE PROJECT NO. WD2302.

REAR ELEVATION - EXISTING

1:50

23/12/2023

WD ARCHITECTURE

216 South Ealing road London, W5 4rl Mob 0044 7749466992 Email info@waaddarzi.com