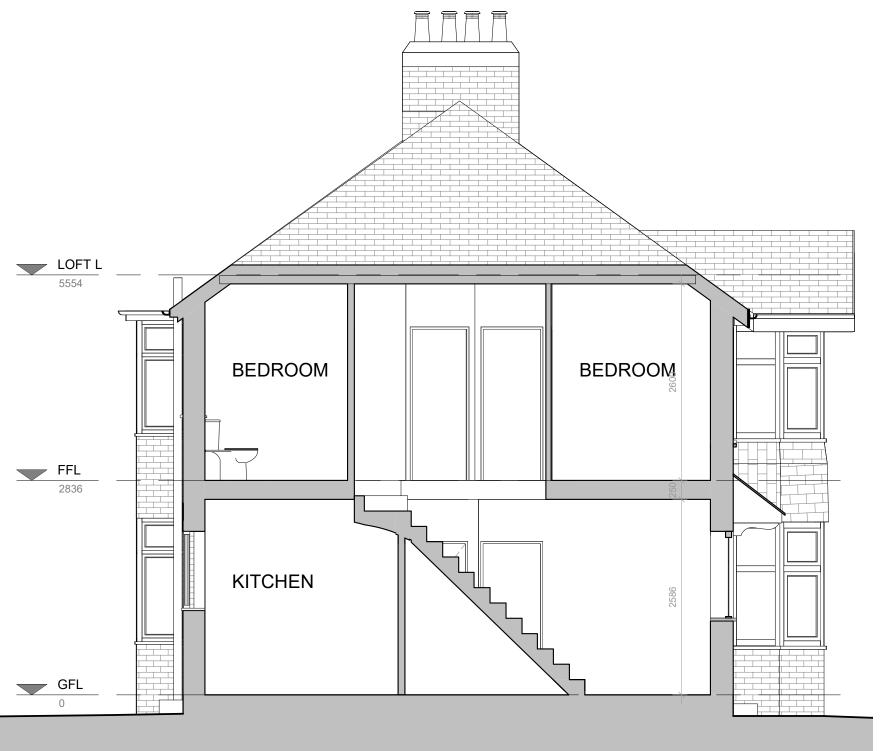

WD2302.

PROJECT NO.

0.5 0 0.5 1 1.5 2 2.5 SCALE 1:50 m

SECTION - EXISTING

1:50

23/12/2023

WD ARCHITECTURE

216 South Ealing road London, W5 4rl Mob 0044 7749466992 Email info@waaddarzi.com

A3001

Materials: All new windows/door to match existing colour
All new rainwater good to be black PVC to match existing.
All External elevations to be render finish in grey LOFT Level 5427 FFL \_\_\_\_ N/APROJECT NO. 26 Bideford Avenue Perivale, Greenford, W3 7RE WD2302.