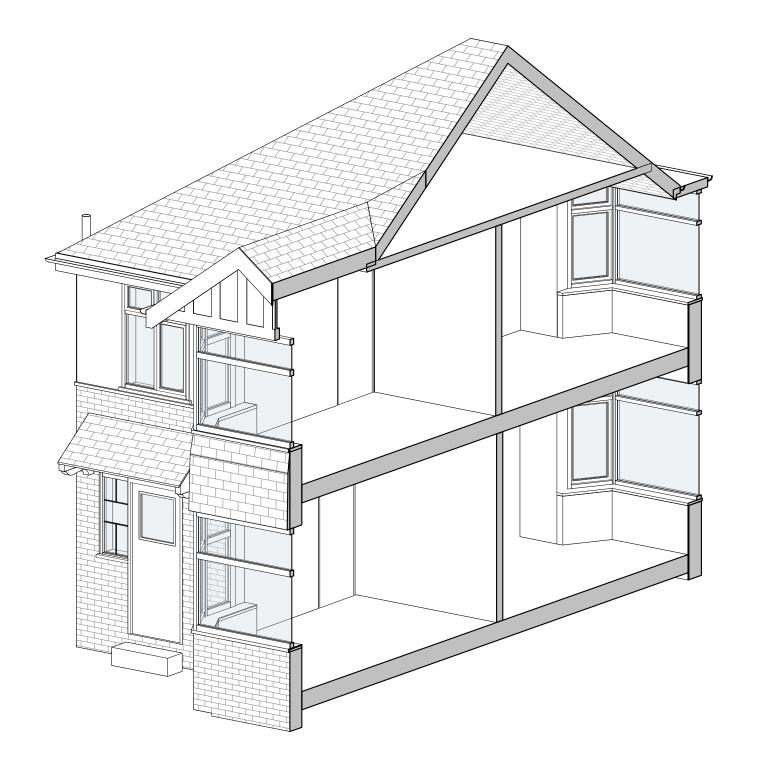

WD2302.

PROJECT NO.

0.5 0 0.5 1 1.5 2 2.5 SCALE 1:50 m

SECTION - EXISTING

1:50

23/12/2023

WD ARCHITECTURE

216 South Ealing road London, W5 4rl Mob 0044 7749466992 Email info@waaddarzi.com

A3001

Materials: All new windows/door to match existing colour
All new rainwater good to be black PVC to match existing.
All External elevations to be render finish in grey LOFT Level 5427 FFL \_\_\_\_ N/APROJECT NO. 26 Bideford Avenue Perivale, Greenford, W3 7RE WD2302.