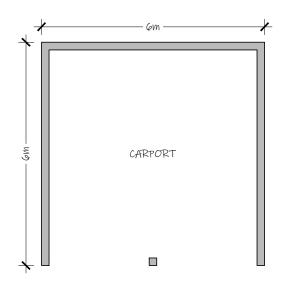

Front Elevation

Side Elevation

Single pantiles Bee brick to south Horizontal feather elevation on carport edged boarding to Micklemas - Brick plinth

Rear Elevation

Side Elevation

Roof Plan

Plan

- Wienerberger Mardale Antique brick plinth throughout.
   Black horizontal timber cladding.
- Roof finish to be Sandtoft terracotta clay single pantiles.
- Black bargeboards, facias and soffits.
  Black rainwater goods (gutters and downpipes).
- · Unpainted oak timber frame.