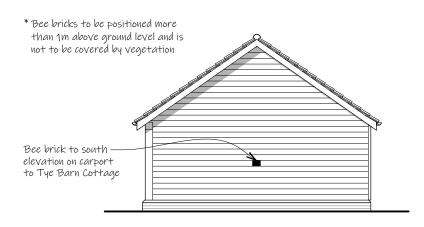

Front Elevation

Side Elevation

Single pantiles Bee brick to south Horizontal feather elevation on carport edged boarding to Micklemas - Brick plinth

Rear Elevation

Side Elevation

Roof Plan

Plan

- Wienerberger Mardale Antique brick plinth throughout.
   Black horizontal timber cladding.
- Roof finish to be Sandtoft terracotta clay single pantiles.
- Black bargeboards, facias and soffits.
  Black rainwater goods (gutters and downpipes).
- · Unpainted oak timber frame.