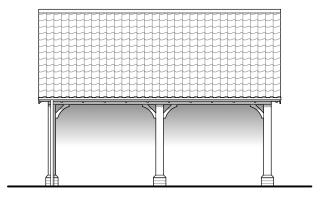

Front Elevation

Side Elevation

Single pantiles Bee brick to south Horizontal feather elevation on carport edged boarding to Micklemas - Brick plinth

Rear Elevation

Side Elevation

Roof Plan

Plan

- Wienerberger Mardale Antique brick plinth throughout.
   Black horizontal timber cladding.
- Roof finish to be Sandtoft terracotta clay single pantiles.
- Black bargeboards, facias and soffits.
  Black rainwater goods (gutters and downpipes).
- · Unpainted oak timber frame.