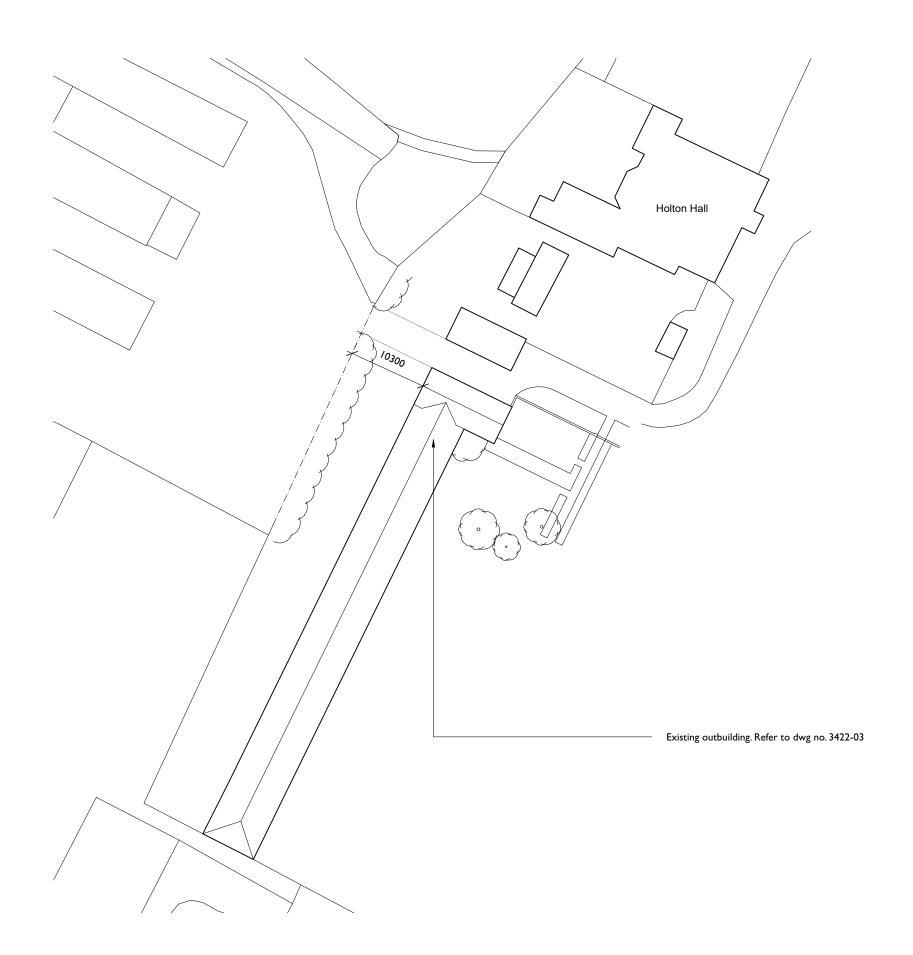

## Site / Block Plan as Existing

Scale - 1:500

## 0 5 10 15 20 25 50 75 Metres



Site / Block Plan as Proposed

| ev A                  | Scheme amend       |               | 09.01.24               |                 | BOC                                  |
|-----------------------|--------------------|---------------|------------------------|-----------------|--------------------------------------|
|                       |                    | ROGER         | BALMER                 |                 |                                      |
|                       |                    | DES           | S I G N                |                 |                                      |
|                       |                    |               | •                      |