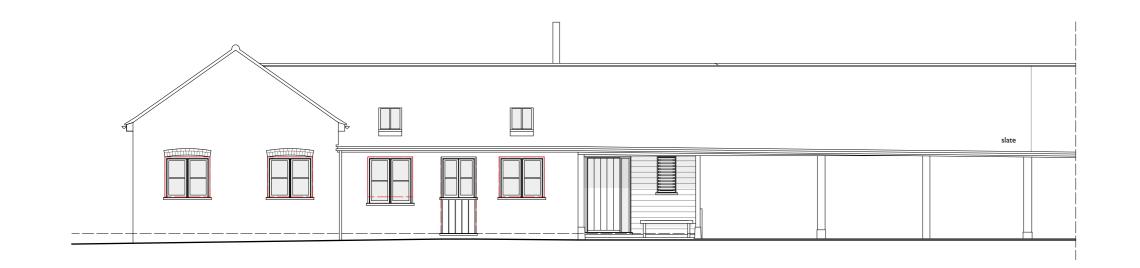

## West Elevation

## <u>Proposed Materials</u>

ls - Soft red brickwork retained. Oak featheredged boarding to covered area.

- Purpose made painted timber.

oof - Clay pantiles and natural slate retained

- Existing structure to be removed