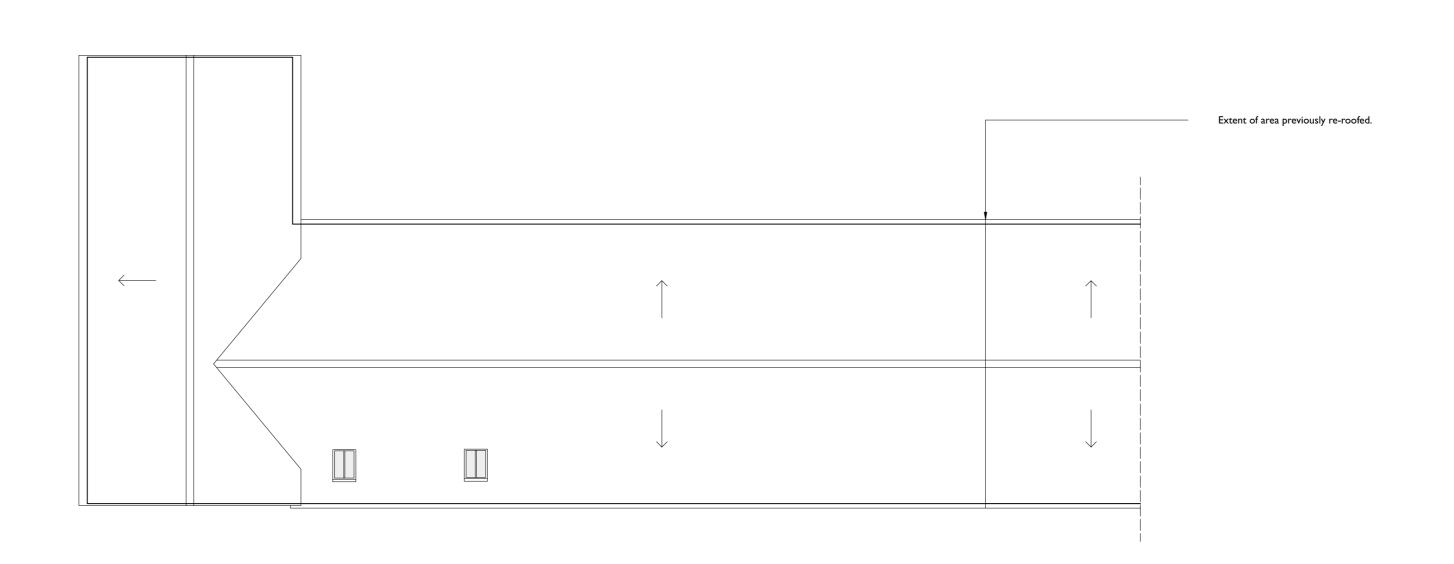

## West Elevation

## <u>Proposed Materials</u>

ls - Soft red brickwork retained. Oak featheredged boarding to covered area.

- Purpose made painted timber.

oof - Clay pantiles and natural slate retained

- Existing structure to be removed