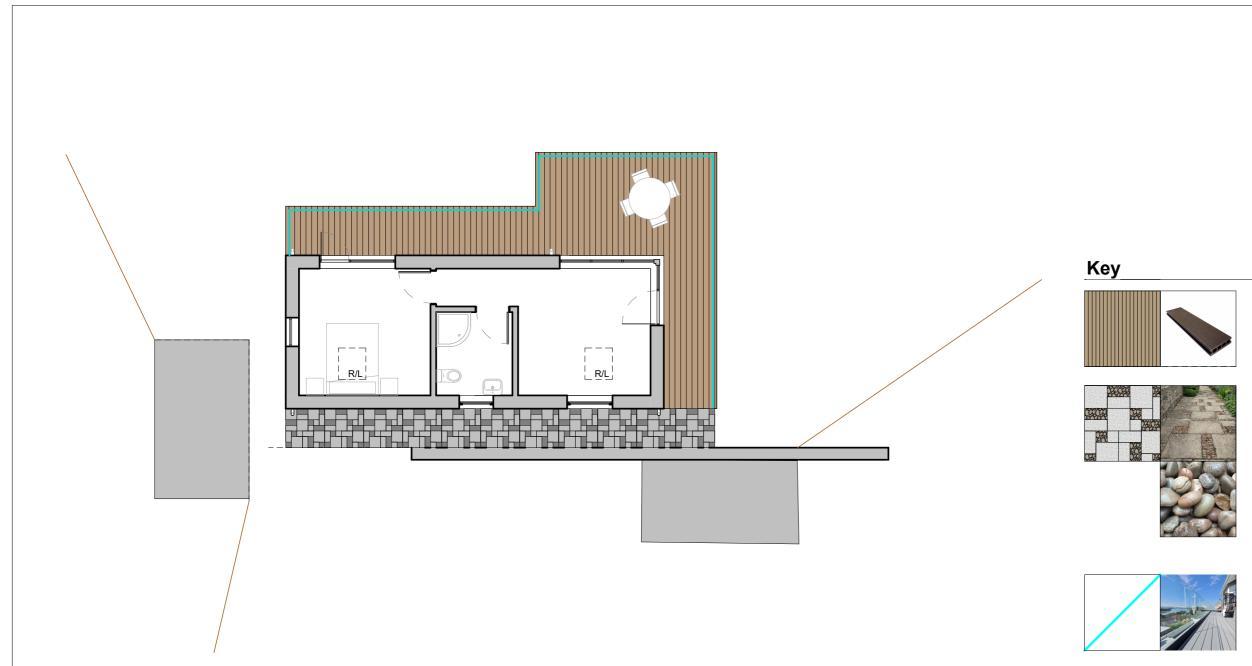

## External Landscaping Plan

1:100

Head Office 29 Broad Street Newtown Powys SY16 2BQ t - 01686 610311 w - www.hughesarchitects.co.uk

| Project :- New Annex at Pen Y Bont, Cemmaes Road, Machynlleth, Powys SY20 8JY |                  |                                                                |        |
|-------------------------------------------------------------------------------|------------------|----------------------------------------------------------------|--------|
| Drawing Status :-<br>Stage 3a - DOC                                           |                  | Drawing Title :-<br>Condition 8 - External Landscaping<br>Plan |        |
| Scale :- 1 : 100                                                              | Date :- 11.12.23 | Drawing No :-                                                  | Rev :- |
| Drawn by :- KT                                                                | Checked :        | Y038.3a. 3.800                                                 |        |

## Composite Decking

Hatch denotes are to be laid to composite decking. All decking board and fittings etc. to be sourced from Eurocell. Decking boards to be grooved decking boards in Wild Brown.

## Reclaimed Slab and Cobble Pathway

Hatch shows area of new pathway to comprise of a reclaimed concrete slabs and cobbled stone. New slabs are as per the reference image to the left. New cobbled stone to be Scottish Cobbles (50-75mm) sourced from Paving Direct. Cobbles to be inset into concrete bed to provide a finish similar to that of the image to the left.

## New Glass Balustrade

New Sabco Glass Balustrade System to be installed. Balustrade to be sourced from Balustrade Superstore and installed in strict accordance with their guidance and specifications.