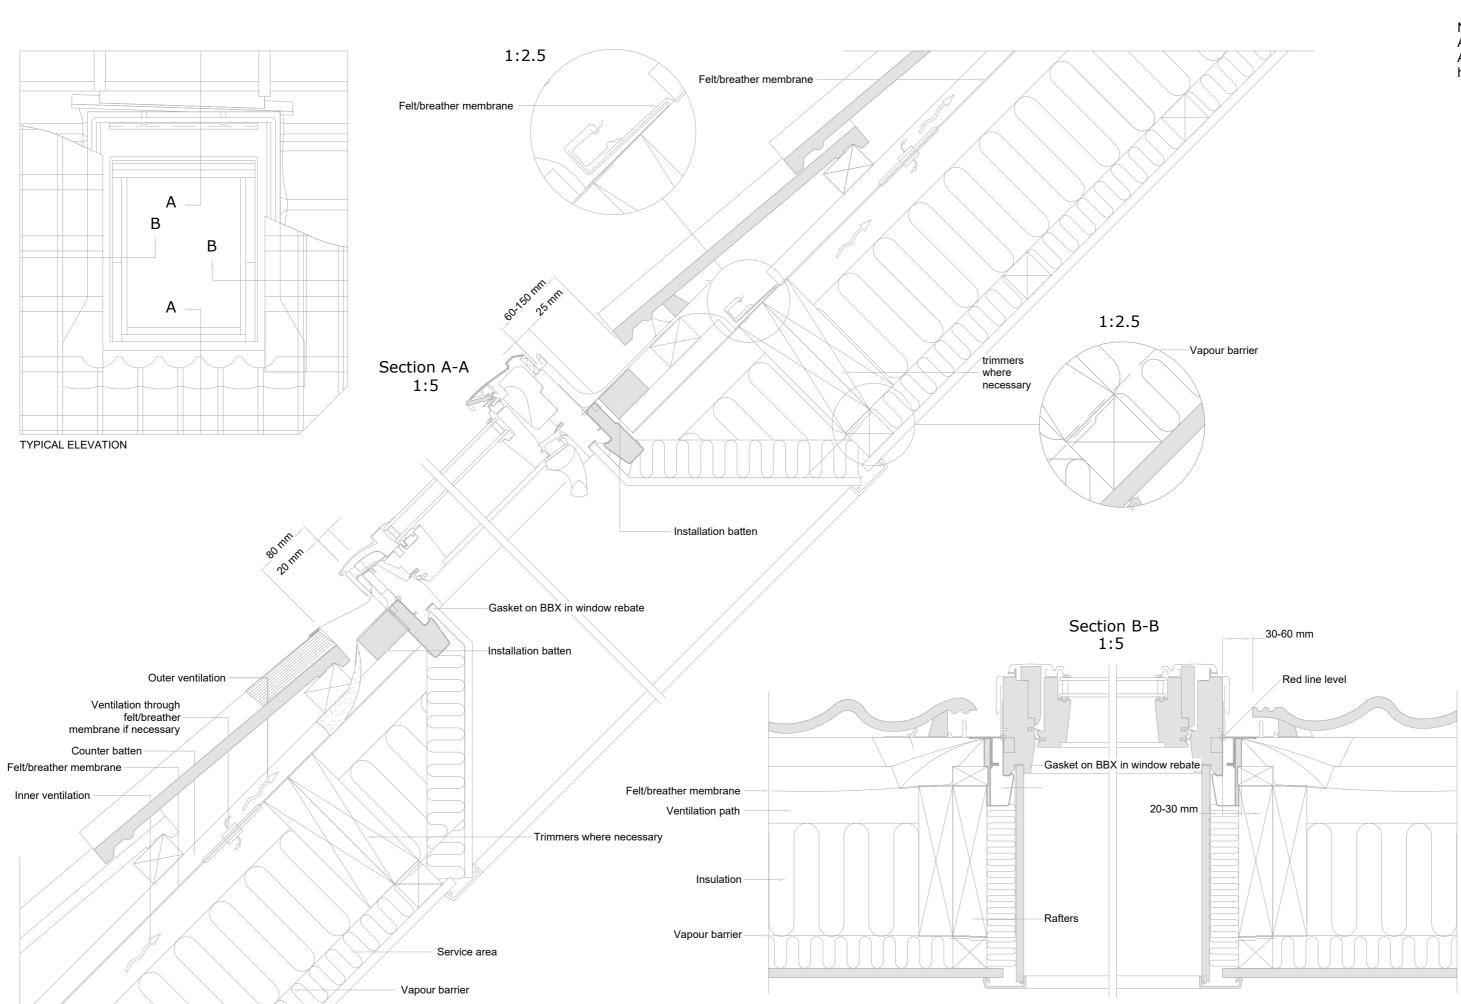

Any surveyed information incorporated within this drawing cannot be guaranteed as accurate unless confirmed by a fixed dimension. All dimensions are in millimetres unless noted otherwise.

Note:

All rooflights are to be anthracite aluminium. All windows and doors are to be sourced from Keylite Roof Windows Ltd. https://www.keyliteroofwindows.com/shop/centre-pivot-03-660x1180mm/

| Drawing Status :-<br>Stage 3a - DOC |                  | Drawing Title :-<br>Condition 7 - Rooflight Details |        |
|-------------------------------------|------------------|-----------------------------------------------------|--------|
| Scale :- 1 : 5                      | Date :- 11.12.23 | Drawing No :-                                       | Rev :- |
| Drawn by :- KT                      | Checked :- DH    | Y038.3a. 2.700                                      |        |