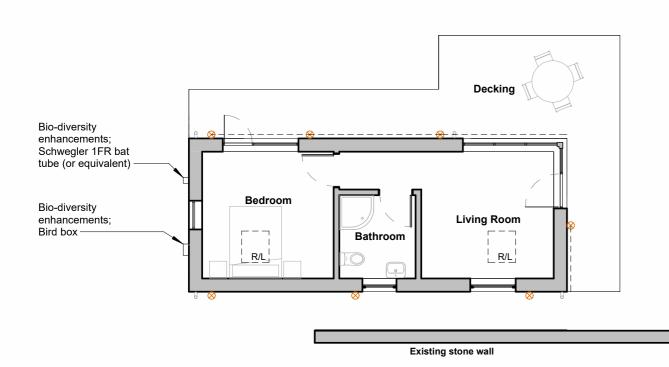

## External Lighting Plan

1:100

**Side Elevation - Lighting Arrangement** 1:100

Rear Elevation - Lighting Arrangement

#### External Downlighter

6W LED External Downlighter on PIR Control (Set to max. 1 minute). Bulbs to be less than 700 Lumens and avoid Cool White Spectrum. New External Lighting Scheme to be in strict accordance with that specified within the Planning Approval, P/2017/1378.