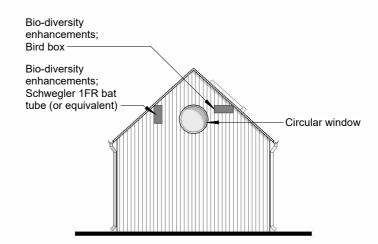

## External Lighting Plan

1:100

**Side Elevation - Lighting Arrangement** 1:100

Rear Elevation - Lighting Arrangement