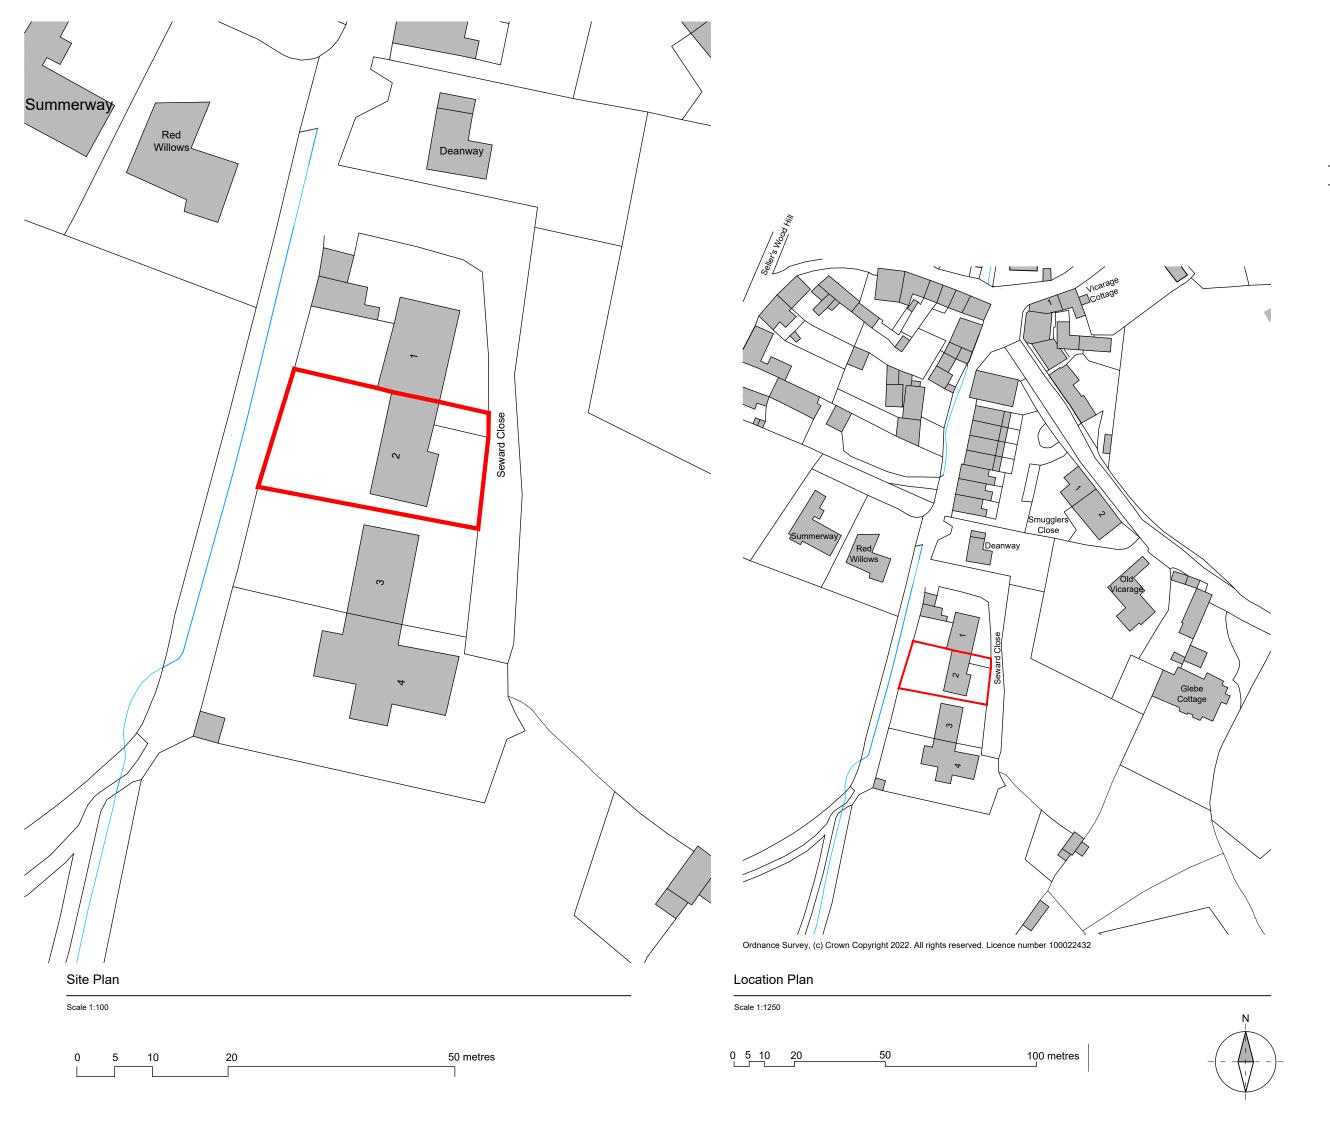

## JOB TITLE

2 Seward Close Branscombe, Devon, EX12 3AW

## DRAWING TITLE

Existing Location Plan and Site Plan

| First issued   | 15/09/22           |
|----------------|--------------------|
| Scale          | 1:500/ 1:1250 @ A3 |
| Job code       | 22-003             |
| Status         | PL                 |
| Drawing number | E100               |
| Revision       | -                  |
| Drawn by:      | TW                 |
| Checked by:    | RC                 |
|                |                    |