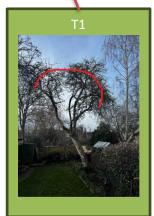

## **Statement of work:**

**T1 Elderberry** - Rear RHB: To remove major deadwood and reduce the remaining canopy/radial spread by up to 1 metre and maintain a natural shape. Height to remain at 8 metres and the radial spread to be reduced from 4 metres to 3 metres.