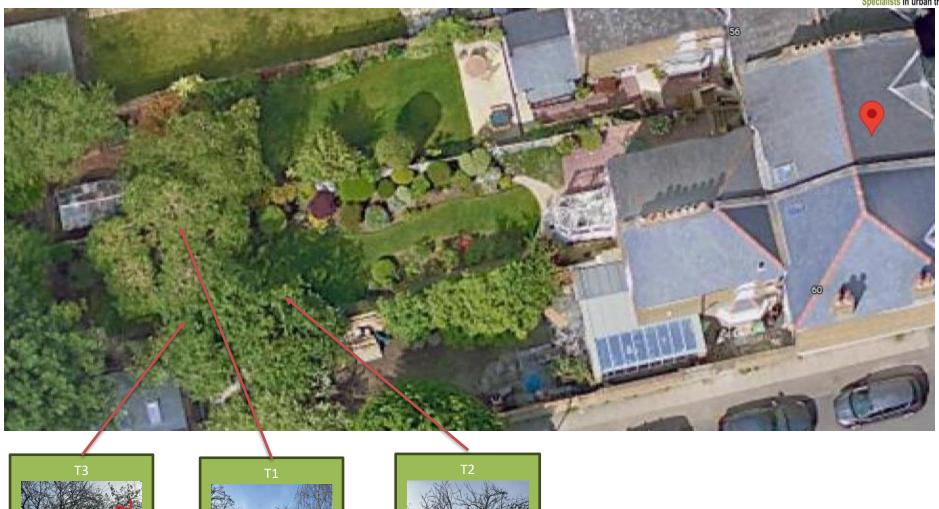

## **Statement of work:**

**T1 Elderberry** - Rear RHB: To remove major deadwood and reduce the remaining canopy/radial spread by up to 1 metre and maintain a natural shape. Height to remain at 8 metres and the radial spread to be reduced from 4 metres to 3 metres.

**T2 Plum** - Rear LHB: Crown Reduction - To reduce the height and radial spread of the canopy by up to 2 metres, to shape accordingly and remove major deadwood. To include all overhang on the neighbouring side. Height to be reduced from 6 metres to 4 metres and the radial spread to be reduced from 4 metres to 2 metres.

**T3 Laburnum** - Rear LHB: Crown Reduction - To reduce the overall height of the canopy overhanging the neighbouring out building by up to 3 metres, cutting back to appropriate growing points where possible and remove major deadwood. Height to be reduced from 6 metres to 3 metres from over the neighbouring outbuilding.