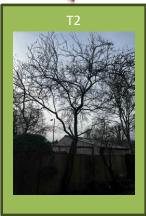

**T3 Laburnum** - Rear LHB: Crown Reduction - To reduce the overall height of the canopy overhanging the neighbouring out building by up to 3 metres, cutting back to appropriate growing points where possible and remove major deadwood. Height to be reduced from 6 metres to 3 metres from over the neighbouring outbuilding.