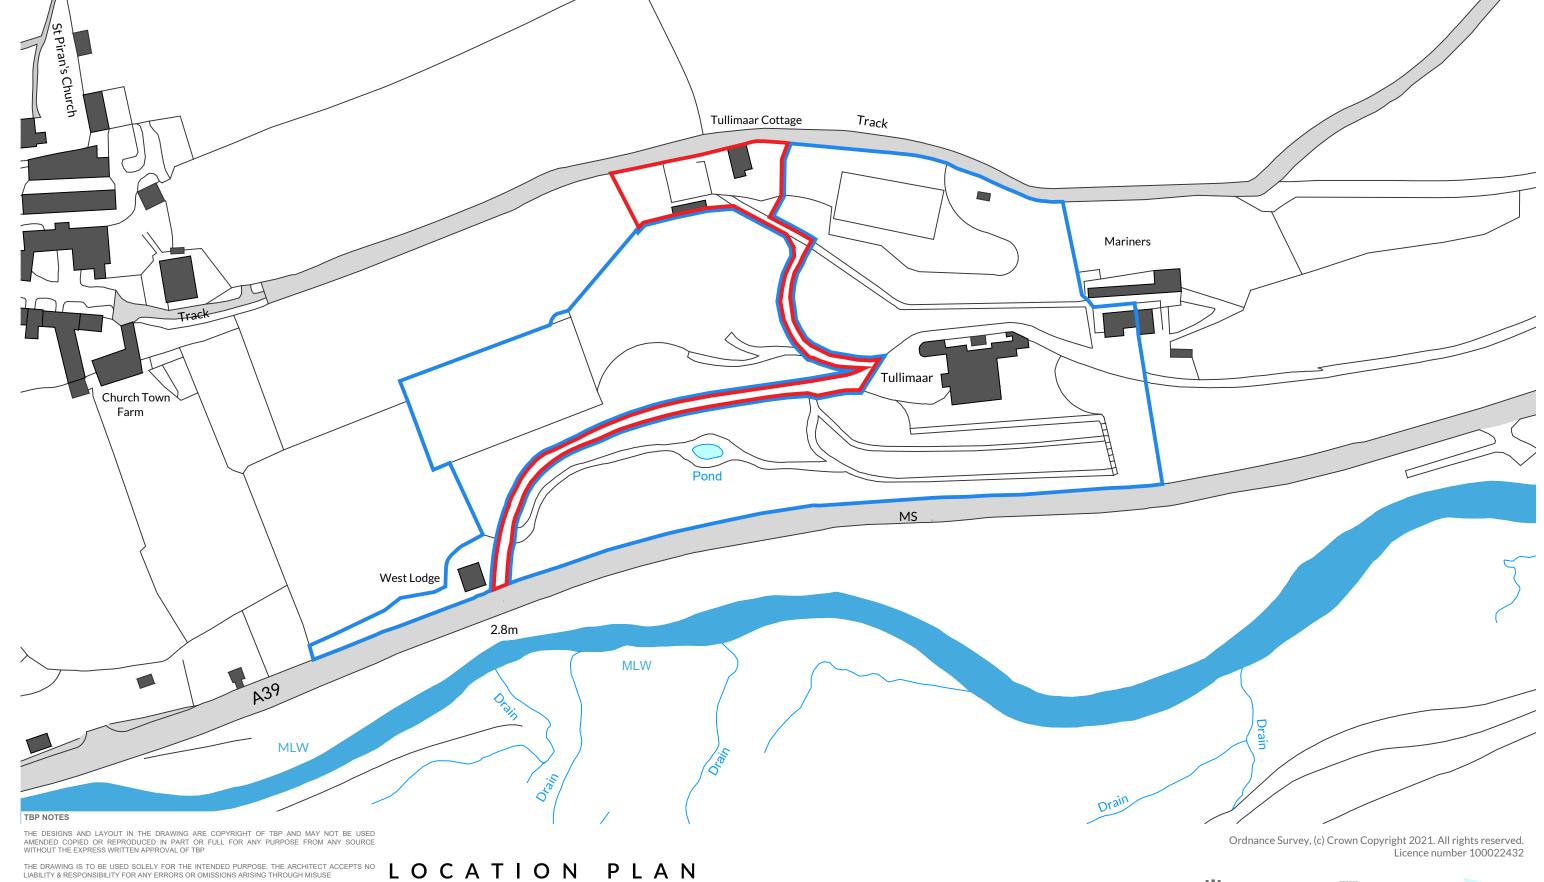

## LOCATION PLAN

## The Bazeley Partnership Chartered Architects Efford Farm Business Park

Vicarage Road, Bude, Cornwall, EX23 8LT

T: 01288 355557 F: 01288 355826 E: bude@bazeley-architects.co.uk W: www.bazeley-architects.com DRAWING No.

18024 PL101

| CLIENT William Golding Ltd.      | · ·         | e & Resource Centre at:<br>parworthal, Truro | DRAWING<br>RIBA Workstage 3<br>Location Plan |
|----------------------------------|-------------|----------------------------------------------|----------------------------------------------|
| Scale 1:1250@A3 Date February 20 | 21 Sheet A3 | Drawn MC                                     |                                              |