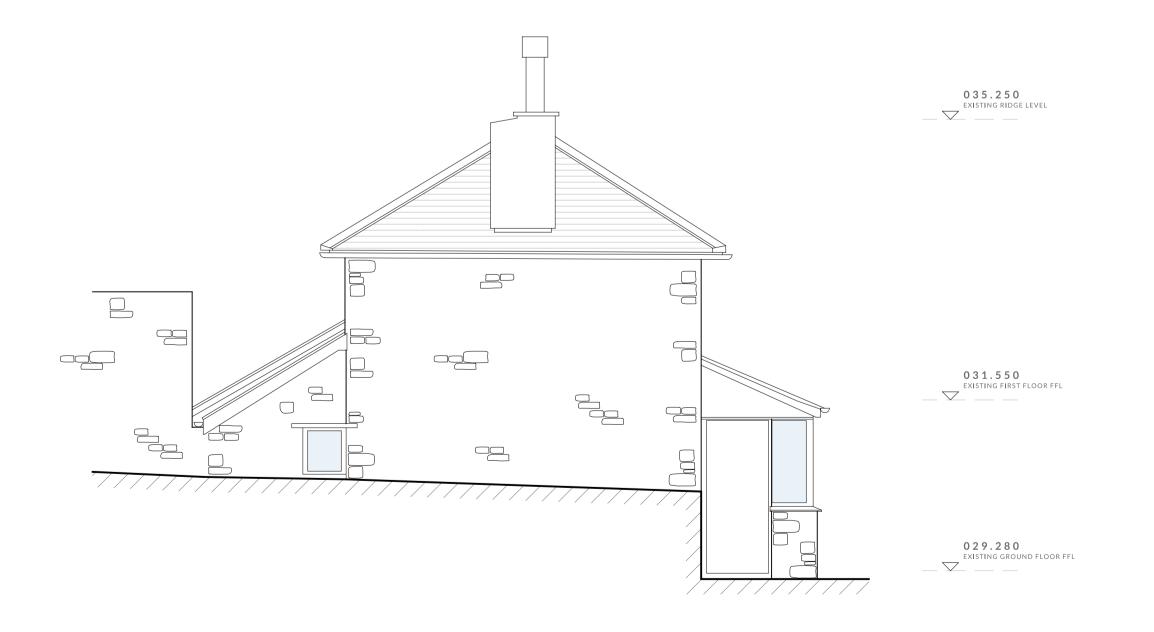

035.250
EXETTING ROOS LEVEL

031.550
EXISTING PLEST PLOOR FIL

029.280
EXISTING ADOLD PLOOR FIL

EXISTING WEST ELEVATION
1:50

EXISTING SOUTH ELEVATION
1:50

EXISTING EAST ELEVATION
1:50

EXISTING NORTH ELEVATION 1:50