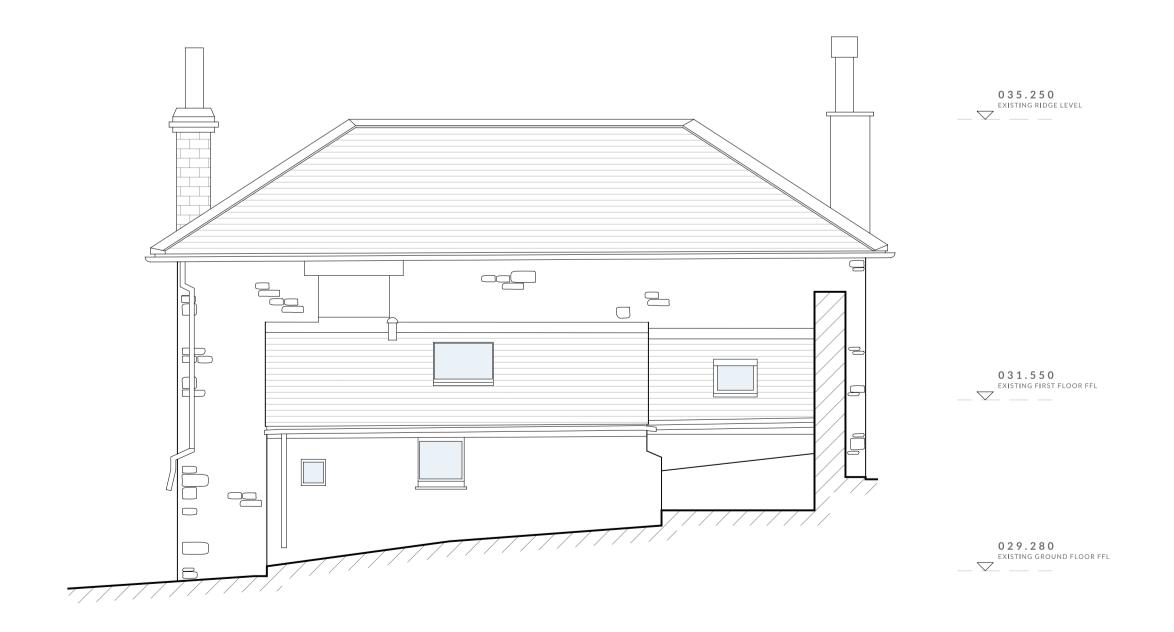

035.250
EXETTING ROOS LEVEL

031.550
EXISTING PLEST PLOOR FIL

029.280
EXISTING ADOLD PLOOR FIL

EXISTING WEST ELEVATION
1:50

EXISTING SOUTH ELEVATION
1:50

EXISTING EAST ELEVATION
1:50

EXISTING NORTH ELEVATION 1:50