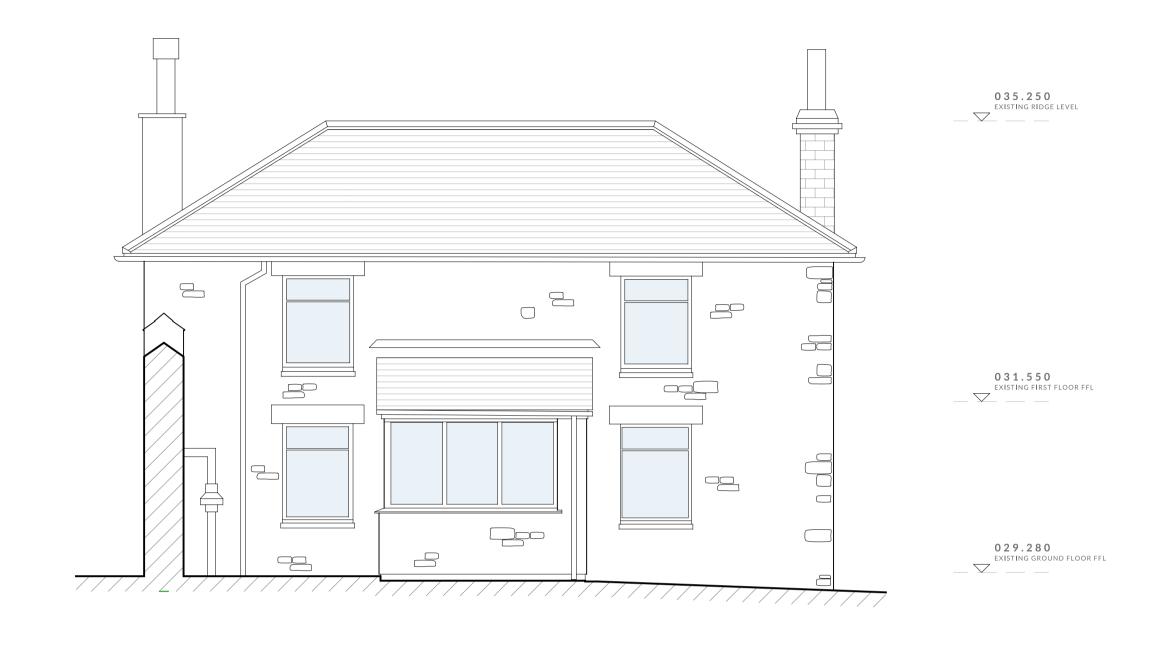

035.250
EXETTING ROOS LEVEL

031.550
EXISTING PLEST PLOOR FIL

029.280
EXISTING ADOLD PLOOR FIL

EXISTING WEST ELEVATION
1:50

EXISTING SOUTH ELEVATION
1:50

EXISTING EAST ELEVATION
1:50

EXISTING NORTH ELEVATION 1:50