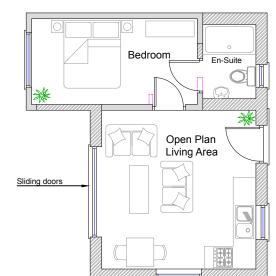

**Ground Floor Layout** 

1:100 @ A3

North West Elevation

1:100@A3

North East Elevation

1:100 @ A3

1:100 @ A3

1:100 @ A3