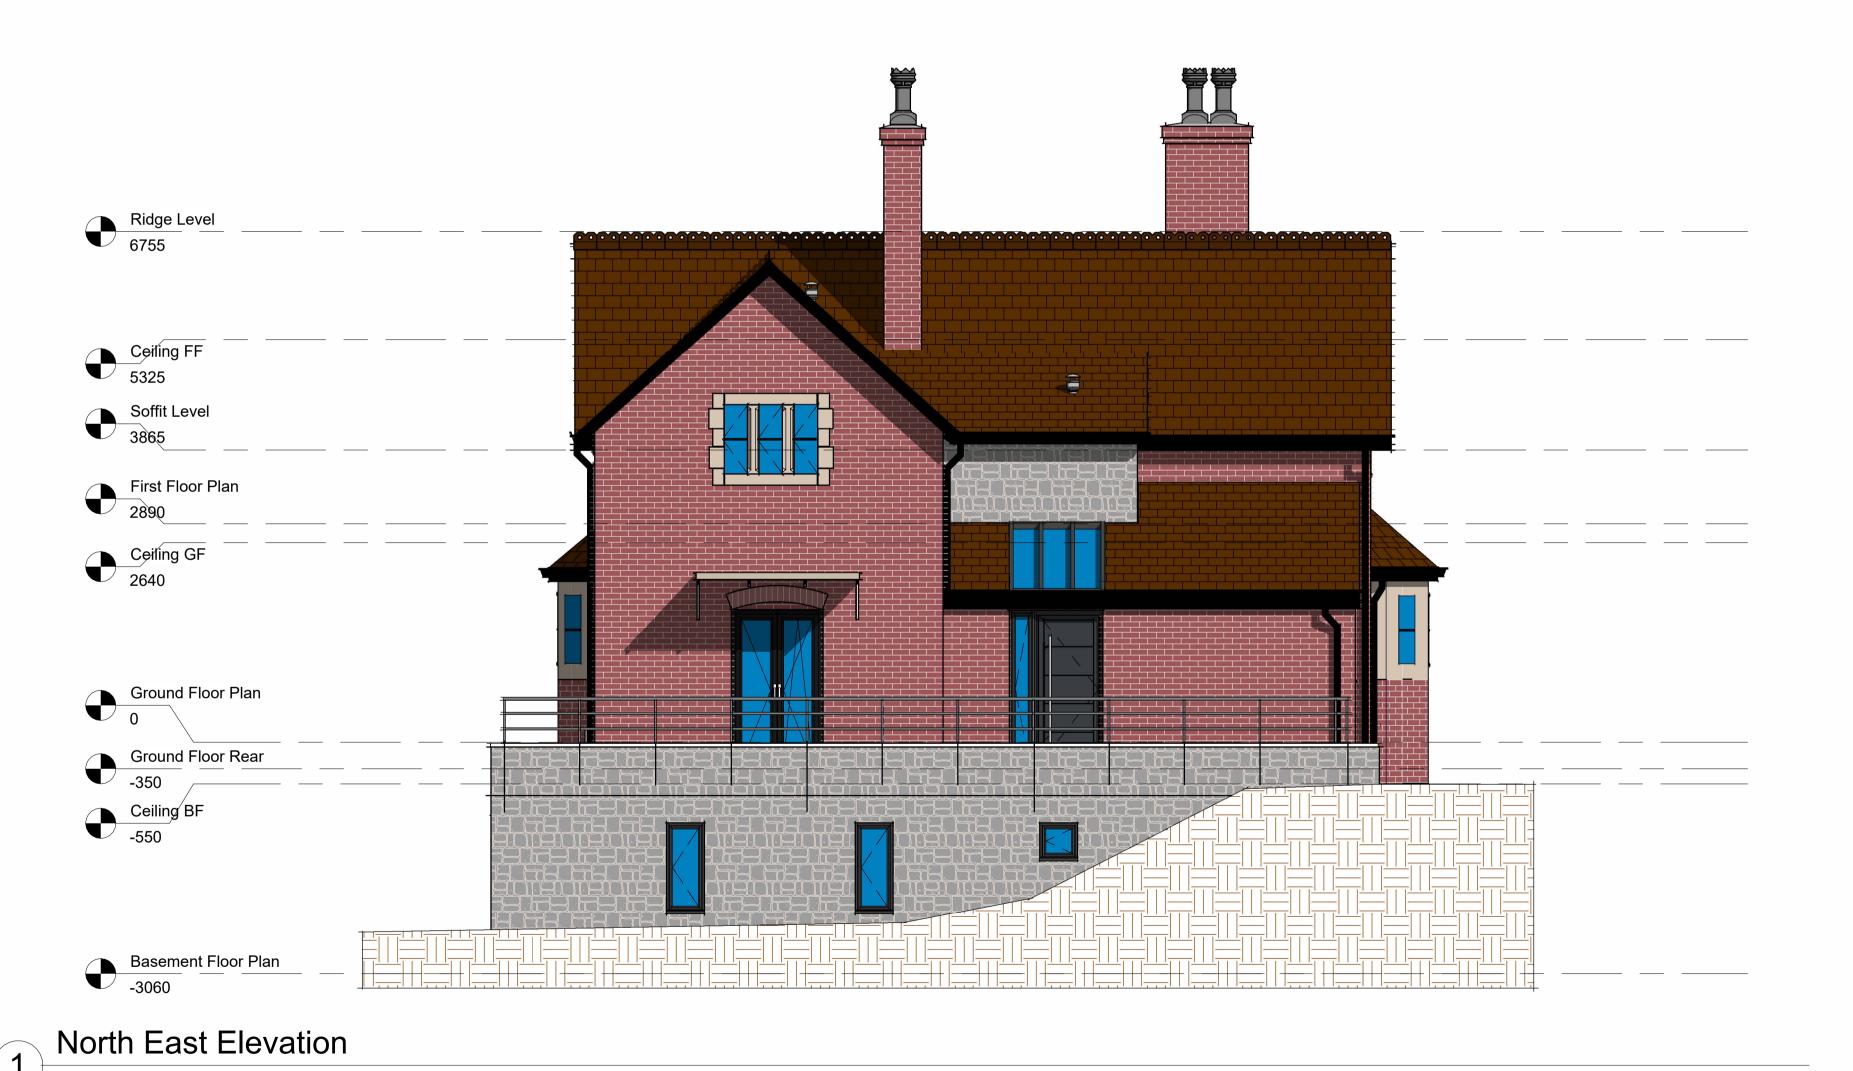

North West Elevation



**Wall Structure Key:** 

— Cavity Wall: Render — Cavity Wall: Face Brick Block Work: 100mm — Studwork Wall: 75mm — Metal Frame: 70mm — Solid Brick Wall: 215mm — Solid Block Wall: 215mm — Structural Opening

FB Floor Box

FS-2 Floor Socket

Passive Extract

Mechanical Extract

Distribution Board

Heat Detector

Extract fan

Carbon Monoxide Detector

Underfloor heating control

All drawings are for the purposes of planning only unless marked for construction.

— Walls Removed

All builders to site measure to confirm measurements.

Report all discrepancies to the person named below, do not proceed without instruction.

BRO take no responsibility should any drawing/s unless specified are used for building purposes and measurements aren't checked on site.

All drawings remain the property of