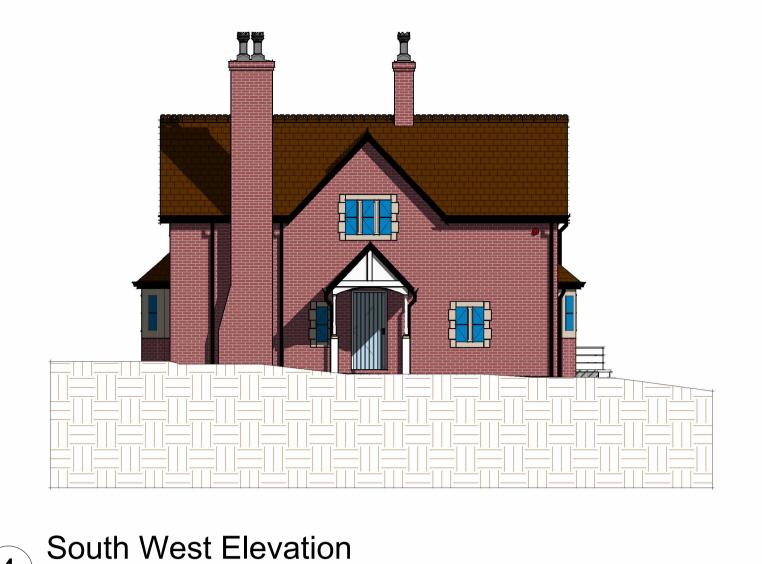

North West Elevation



**Wall Structure Key:** 

— Cavity Wall: Render — Cavity Wall: Face Brick Block Work: 100mm — Studwork Wall: 75mm — Metal Frame: 70mm — Solid Brick Wall: 215mm — Solid Block Wall: 215mm — Structural Opening

FB Floor Box

FS-2 Floor Socket

Passive Extract

Mechanical Extract

Distribution Board

Heat Detector

Extract fan

Carbon Monoxide Detector

Underfloor heating control

All drawings are for the purposes of planning only unless marked for construction.

— Walls Removed

All builders to site measure to confirm measurements.

Report all discrepancies to the person named below, do not proceed without instruction.

BRO take no responsibility should any drawing/s unless specified are used for building purposes and measurements aren't checked on site.

All drawi