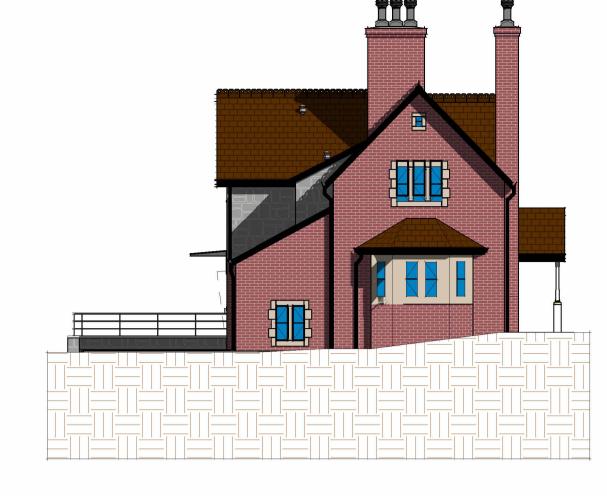

North West Elevation



**Wall Structure Key:** 

— Cavity Wall: Render — Cavity Wall: Face Brick Block Work: 100mm — Studwork Wall: 75mm — Metal Frame: 70mm — Solid Brick Wall: 215mm — Solid Block Wall: 215mm — Structural Opening

FB Floor Box

FS-2 Floor Socket

Passive Extract

Mechanical Extract

Distribution Board

Heat Detector

Extract fan

Carbon Monoxide Detector

Underfloor heating control

All drawings are for the purposes of planning only unless marked for construction.

— Walls Removed

All builders to site measure to confirm measurements.

Report all discrepancies to the person named below, do not proceed without instruction.

BRO take no responsibility should any drawing/s unless specified are used for building purposes and measurements aren't checked on site.

All drawing