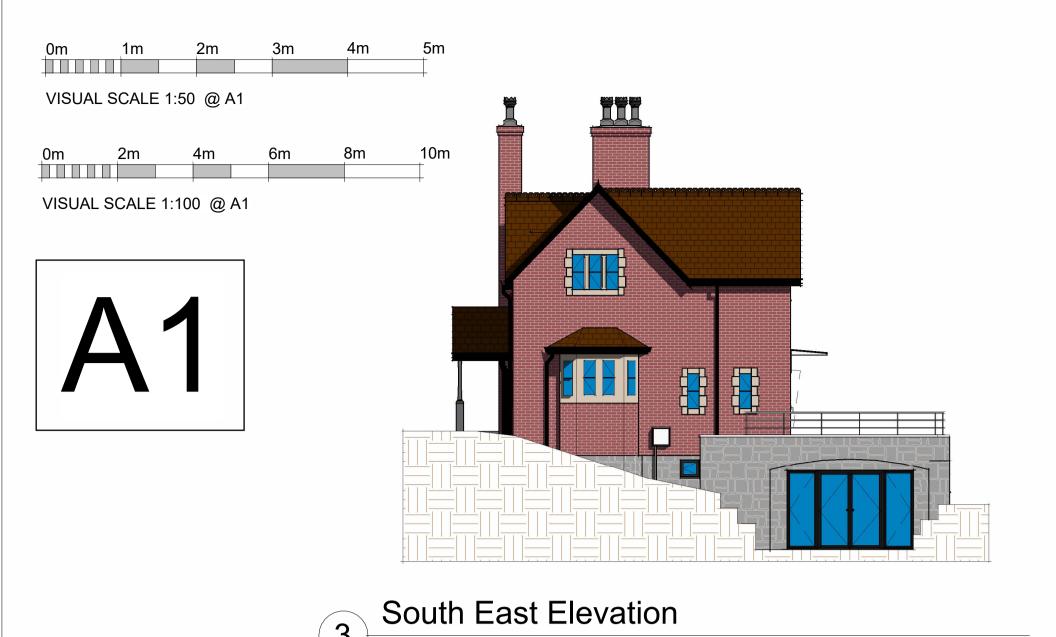

North West Elevation



**Wall Structure Key:** 

— Cavity Wall: Render — Cavity Wall: Face Brick Block Work: 100mm — Studwork Wall: 75mm — Metal Frame: 70mm — Solid Brick Wall: 215mm — Solid Block Wall: 215mm — Structural Opening

FB Floor Box

FS-2 Floor Socket

Passive Extract

Mechanical Extract

Distribution Board

Heat Detector

Extract fan

Carbon Monoxide Detector

Underfloor heating control

All drawings are for the purposes of planning only unless marked for construction.

— Walls Removed

All builders to site measure to confirm measurements.

Report all discrepancies to the person named below, do not proceed without instruction.

BRO take no responsibility should any drawing/s unless specified are used for building purposes and measurements aren't checked on site.

All dra