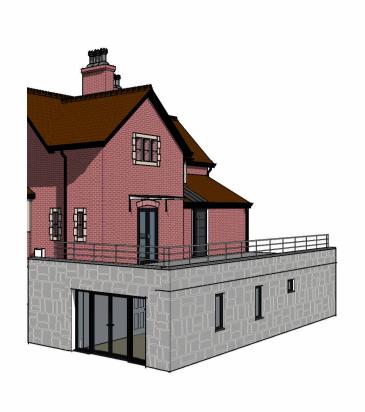

# **EXISTING HOUSE MATERIALS:**

# Windows & Doors:

Doors - Timber & Metal - Black & Blue Windows - Metal

# Walls External:

Main House - Brick & Stonework Splash Course - Brick & Stonework

## Walls Internal:

12.5mm Plasterboard on 75mm Studwork 100mm Blockwork with Skim Over

# Roofing:

Pitched Roofs - Concrete/Clay

# Fascia & Guttering:

Guttering - Black Fascia - Black

| 0m | 50m | 100m | 150m | 200m | 250m |
|----|-----|------|------|------|------|
|    |     |      |      |      | Ţ    |

VISUAL SCALE 1:2500 @ A1