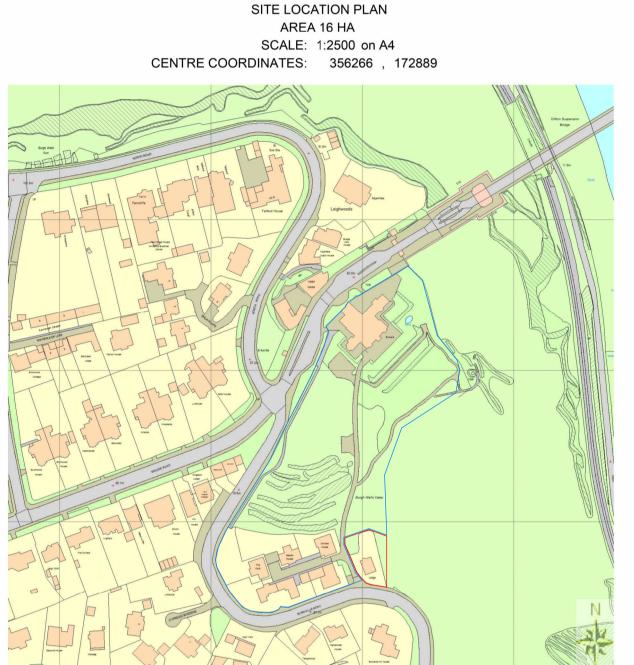

# 1 Block Plan 1:500

Proposed Windows and Front Door Replacement

DRAWING NAME

Existing Block Plan

20th Dec 23

REV

DRAWN BY

SCALE (@ A1) 1:500

CHECKED BY