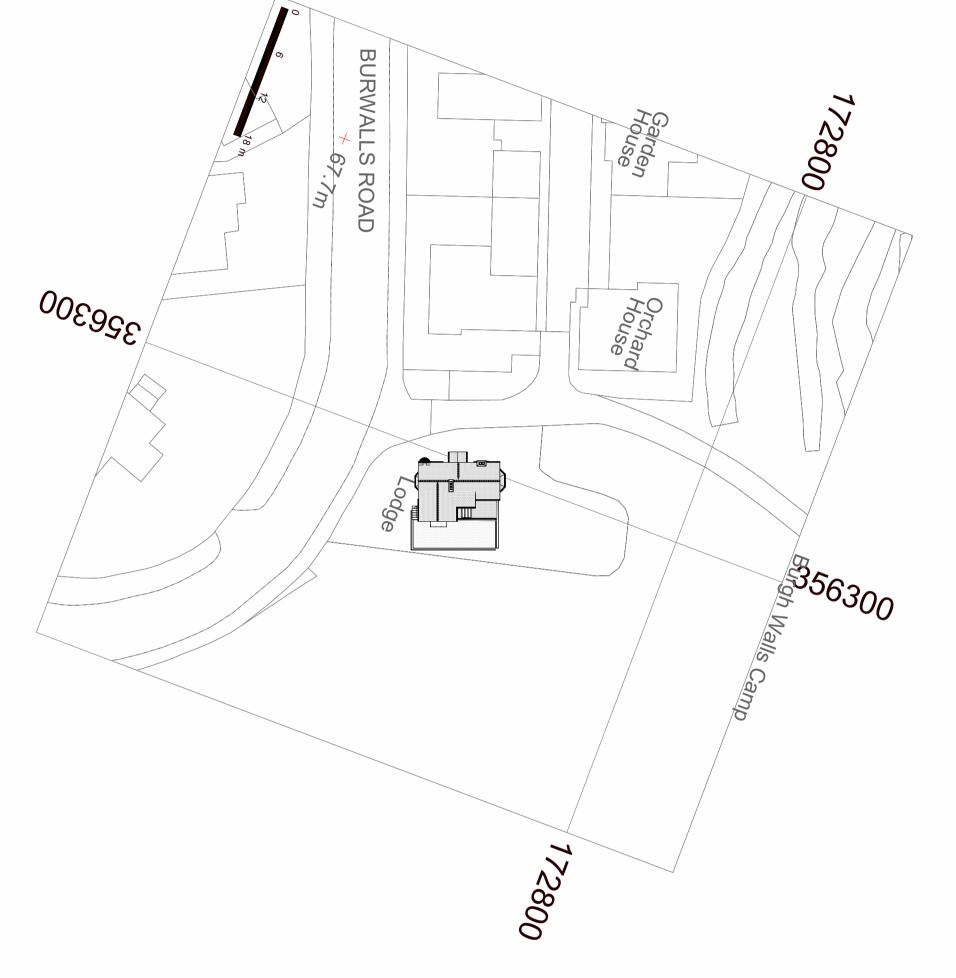

# 1 Block Plan 1:500

### **Health and Safety Notice** Client and contractor to be aware:

| 0m     | 10m     | 20m      | 30m | 40m | 50m |
|--------|---------|----------|-----|-----|-----|
|        |         |          |     |     |     |
| VISUAL | SCALE 1 | :500 @ A | 1   |     |     |

Proposed Windows and Front Door Replacement

DRAWING NAME

Existing Block Plan

20th Dec 23

REV

DRAWN BY

SCALE (@ A1) 1:500

CHECKED BY