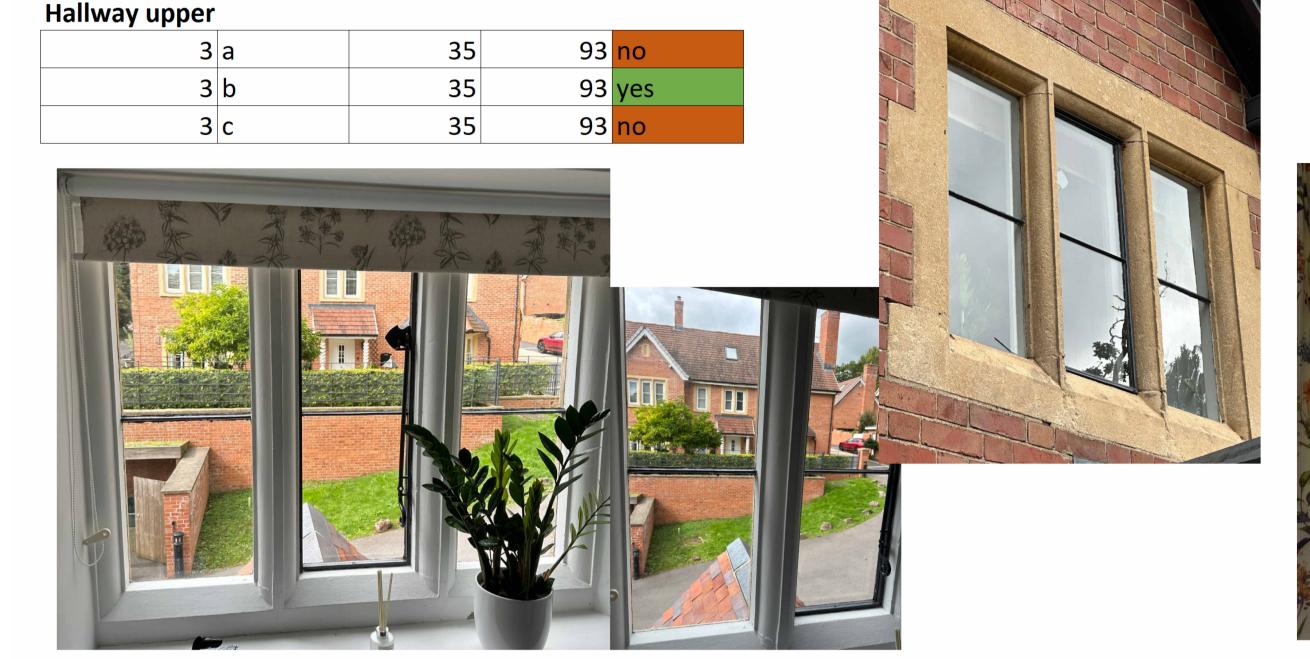

# 93 **no** 34 6 a

Distribution Board Heat Detector C Carbon Monoxide Detector Extract fan FB Floor Box Underfloor heating control Passive Extract Mechanical Extract