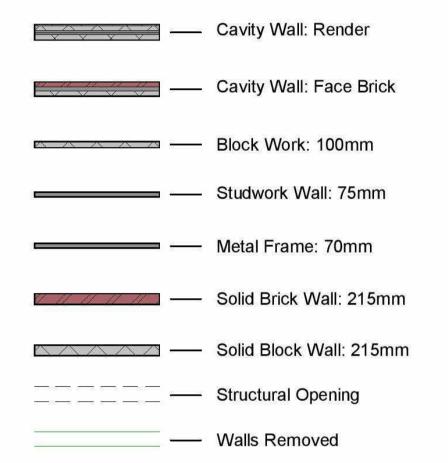

# **Wall Structure Key:**

All drawings are for the purposes of planning only unless marked for construction.

All builders to site measure to confirm measurements.

Report all discrepancies to the person named below, do not proceed without instruction.