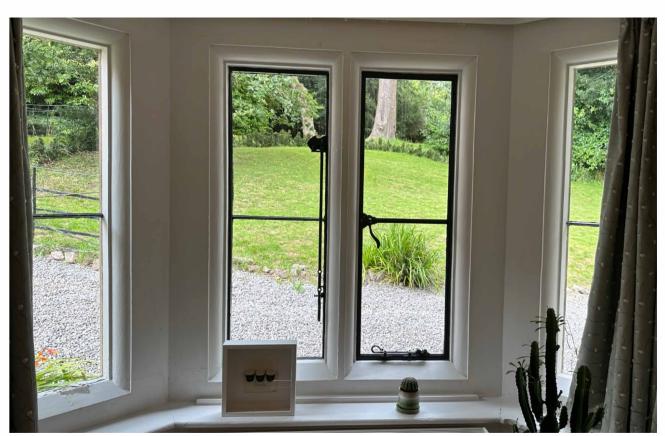

|  |

| Snug |   |    |     |     |
|------|---|----|-----|-----|
| 5    | а | 34 | 121 | no  |
| 5    | b | 40 | 121 | yes |
| 5    | С | 40 | 121 | yes |
| 5    | d | 34 | 121 | no  |





# 93 **no** 34 6 a

Distribution Board Heat Detector C Carbon Monoxide Detector Extract fan FB Floor Box Underfloor heating control Passive Extract Mechanical Extract

# **Wall Structure Key:**



All drawings are for the purposes of planning only unless marked for construction.

All builders to site measure to confirm measurements.

Report all discrepancies to the person named below, do not proceed without instruction.

BRO take no responsibility should any drawing/s unless specified are used for building purposes and measurements aren't checked on site.

All drawings remain the property of BRO Architecture

# <u>Drainage Key</u>

| S   | Storm Drainage |
|-----|----------------|
| MH  | Manhole        |
| FD  | Foul Drainage  |
| SVP | Soil Vent Pipe |
| GP  | Gulley Pot     |
| RWP