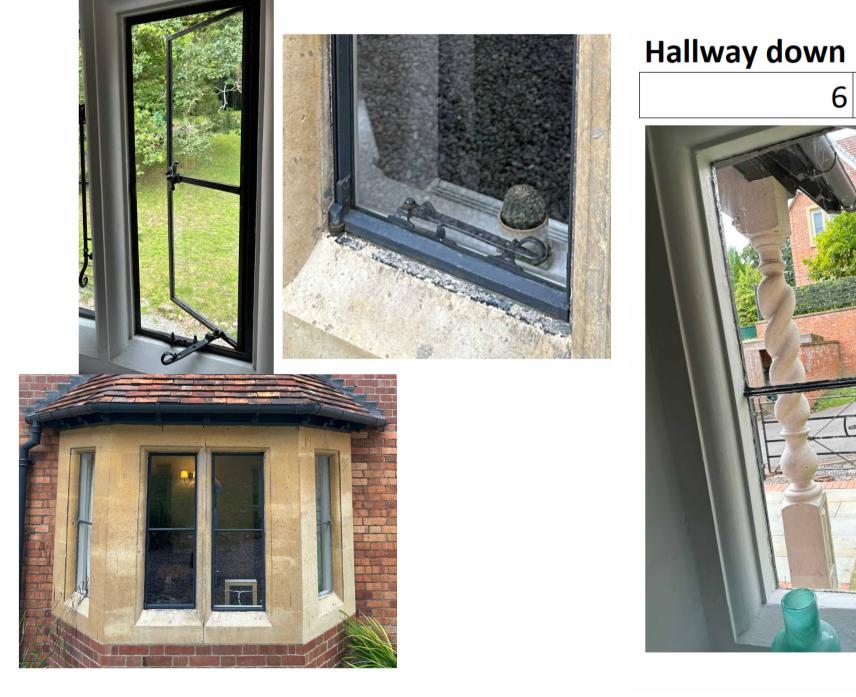

|  |

| Snug |   |    |     |     |
|------|---|----|-----|-----|
| 5    | а | 34 | 121 | no  |
| 5    | b | 40 | 121 | yes |
| 5    | С | 40 | 121 | yes |
| 5    | d | 34 | 121 | no  |





# 93 **no** 34 6 a

Distribution Board Heat Detector C Carbon Monoxide Detector Extract fan FB Floor Box Underfloor heating control Passive Extract Mechanical Extract

# **Wall Structure Key:**



All drawings are for the purposes of planning only unless marked for construction.

All builders to site measure to confirm measurements.

Report all discrepancies to the person named below, do not proceed without instruction.

BRO take no responsibility should any drawing/s unless specified are used for building purposes and measurements aren't checked on site.

All drawings remain the property of BRO Architecture

# <u>Drainage Key</u>

| S   | Storm Drainage |
|-----|----------------|
| MH  | Manhole        |
| FD  | Foul Drainage  |
| SVP | Soil Vent Pipe |
| GP  | Gulley Pot     |
| RWP |