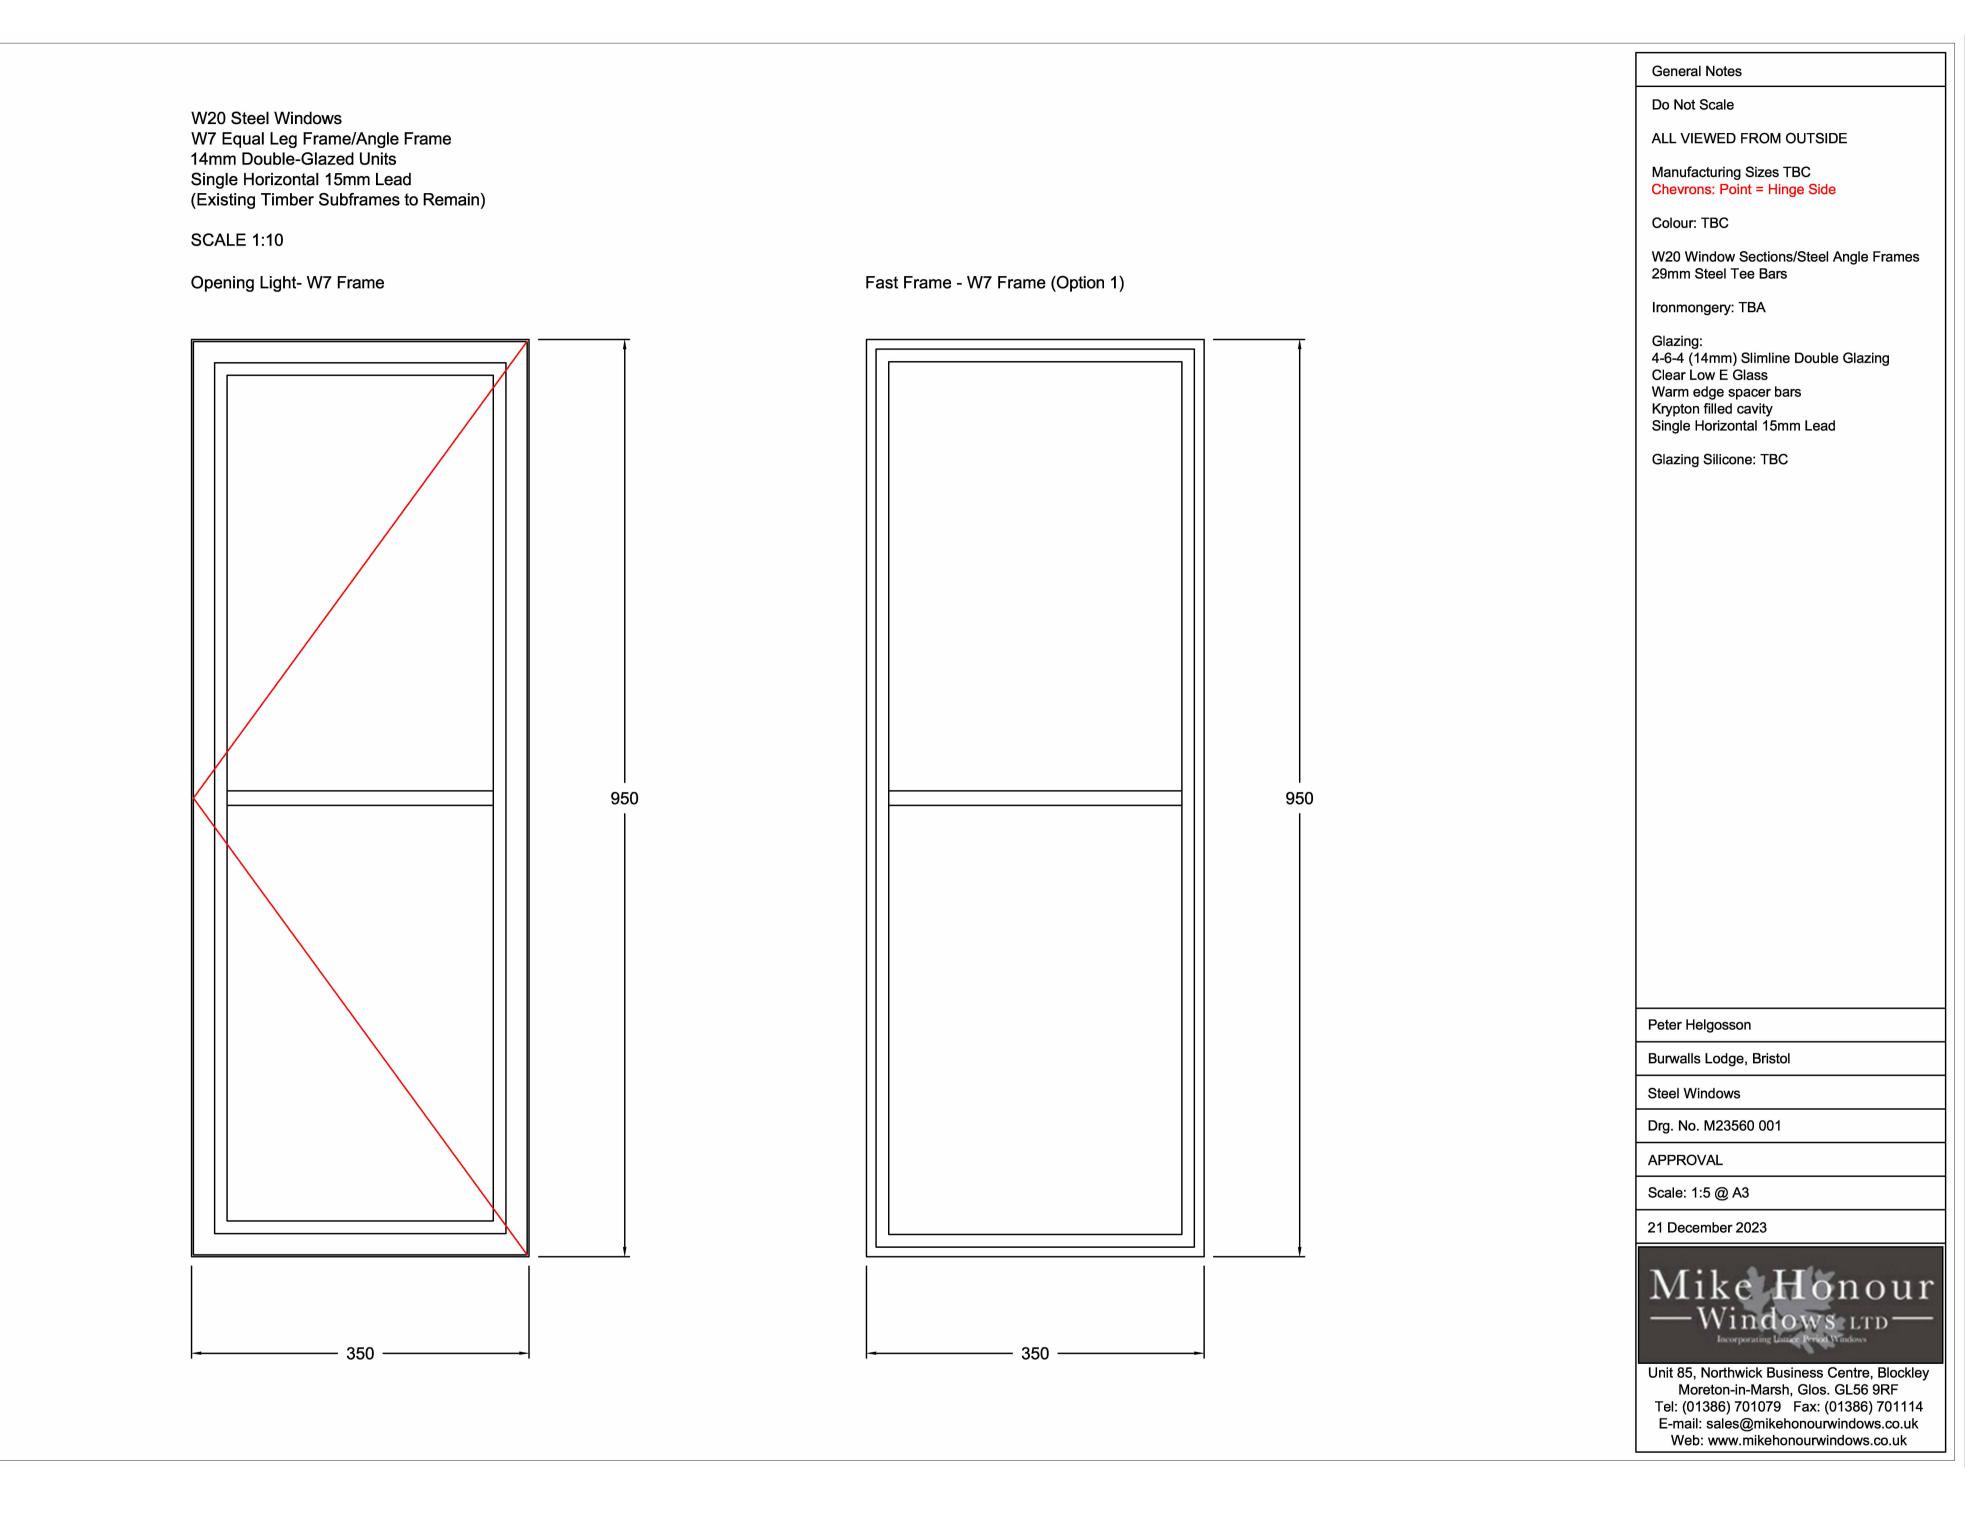

SITE ADDRESS

Burwalls Lodge BS8 3PT PROJECT NAME

Proposed Windows and Front Door Replacement

DRAWING NAME

Proposed Window Details - PG2

DATE 01/18/23 REV

DRAWN BY SH SCALE (@ A1)

CHECKED BY Client PROJECT NUMBER SH/BRO/201223-PH