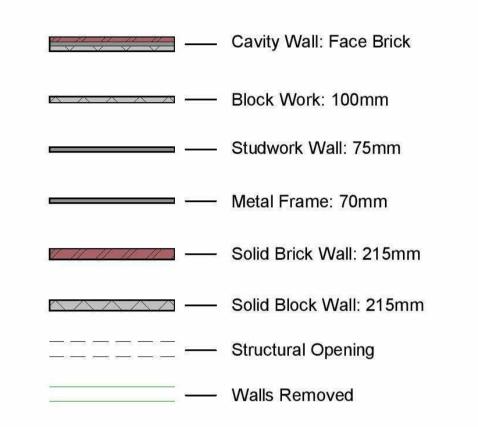

Refer to Building Regulation Drawings for Full Specifications - Please Note: We Recommend All Drainage is Surveyed Copyright 2022



A1

Comments









— Cavity Wall: Render

Please note:

All drawings are for the purposes of planning only unless marked for construction.

All builders to site measure to confirm measurements.

Report all discrepancies to the person named below, do not proceed without instruction.

BRO take no responsibility should any drawing/s unless specified are used for building purposes and measurements aren't checked on site.

All drawings remain the property of BRO Architecture

## <u>Drainage Key</u>

S Storm Drainage
MH Manhole
FD Foul Drainage
SVP Soil Vent Pipe
GP Gulley Pot
RWP Rainwater Pipe
AD ACO Drain

## **Ducting Colour & Use**

Red Electric cable Yellow Gas Pipe Blue Water pipes Green Data/Comms

Grey B

urple Security - Cameras

Orange Garden Lighting non Security

DRAWING NUMBER

P1-5



Mobile: 0750