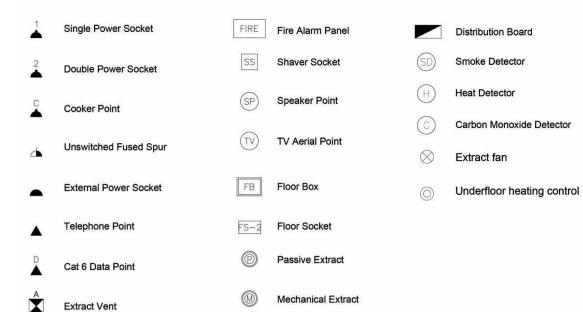

Refer to Building Regulation Drawings for Full Specifications - Please Note: We Recommend All Drainage is Surveyed Copyright 2022



A1

Comments









— Cavity Wall: Render

Please note:

All drawings are for the purposes of planning only unless marked for construction.

All builders to site measure to confirm measurements.

Report all discrepancies to the person named below, do not proceed without instruction.

BRO take no responsibility should any drawing/s unless specified are used for building purposes and measurements aren't checked on site.

All drawings remain the property of BRO Architecture

## <u>Drainage Key</u>

S Storm Drainage
MH Manhole
FD Foul Drainage
SVP Soil Vent Pipe
GP Gulley Pot
RWP Rainwater Pipe
AD ACO Drain

## **Ducting Colour & Use**

Red Electric cable Yellow Gas Pipe Blue Water pipes Green Data/Comms

Grey B

urple Security - Cameras

Orange Garden Lighting non Security

DRAWING NUMBER

P1-5



Mobile: