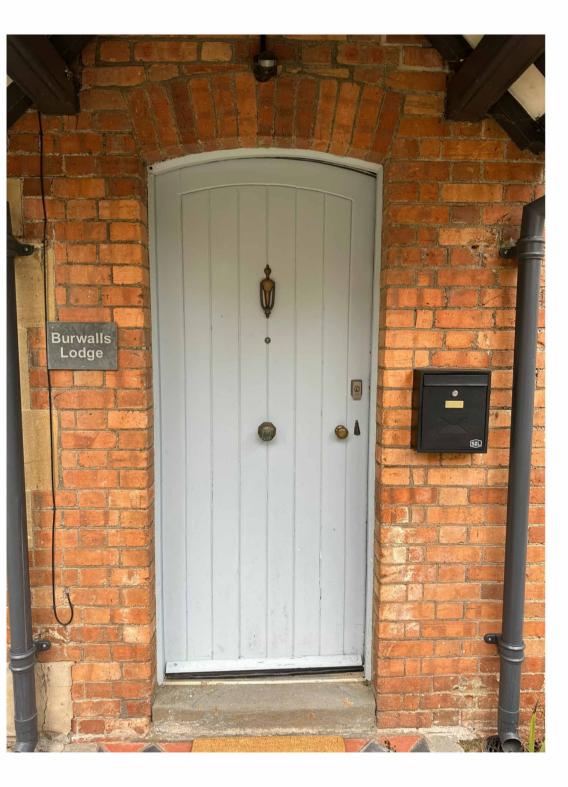

# Existing Door Details

SCALE (@ A1)

CHECKED BY Client

PROJECT NUMBER SH/BRO/201223-PH