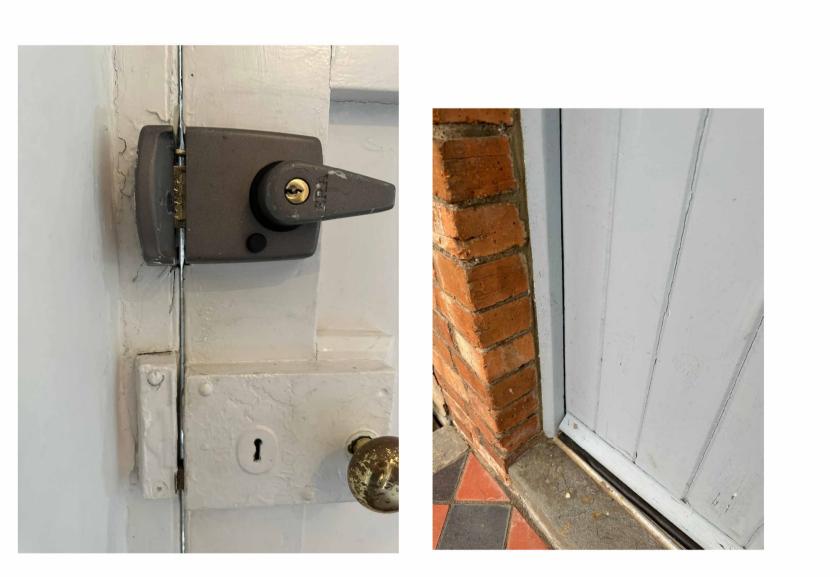

# Existing Door Details

SCALE (@ A1)

CHECKED BY Client

PROJECT NUMBER SH/BRO/201223-PH