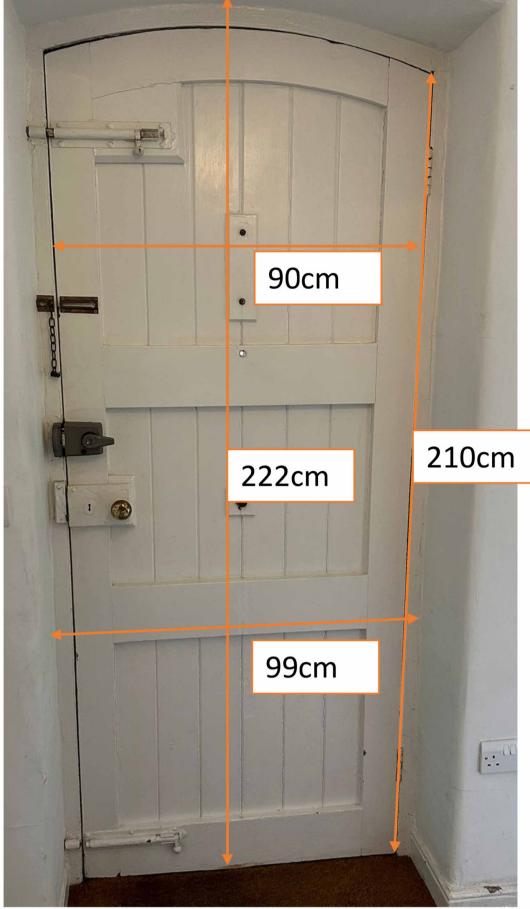

# Existing Door Details

SCALE (@ A1)

CHECKED BY Client

PROJECT NUMBER SH/BRO/201223-PH