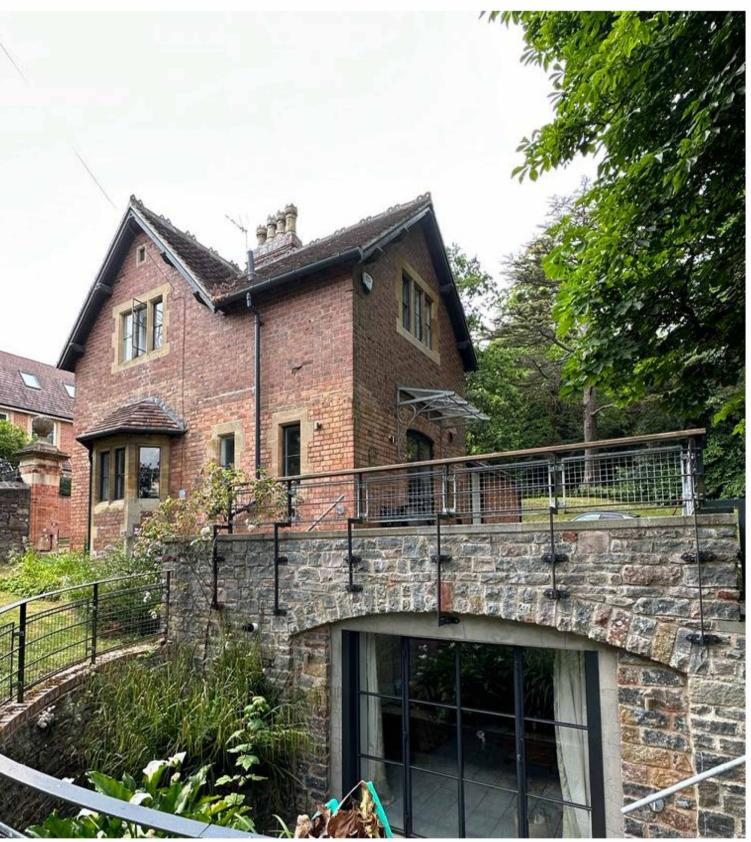

Orange Garden Lighting non Security

DRAWING NUMBER

E1-4

Mobile: 07508 856621 Website: www.broarchitecture.co.uk E-mail: info@broarchitecture.co.uk CLIENT

Peter Helgosson

SITE ADDRESS

Burwalls Lodge BS8 3PT PROJECT NAME

Proposed Windows and Front Door Replacement

DRAWING NAME

**Existing Additional Views** 

DATE 20th Dec 23 RE

DRAWN BY SH

SCALE (@ A1)

CHECKED BY Client

PROJECT NUMBER SH/BRO/201223-PH