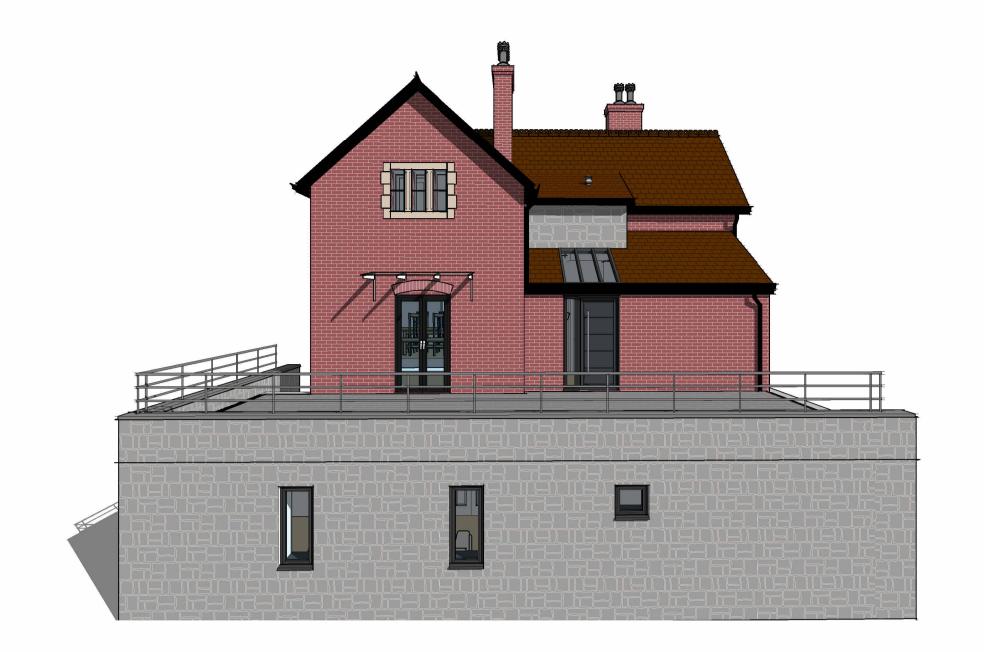

Proposed Windows and Front Door Replacement

DRAWING NAME

**Existing Additional Views** 

DATE 20th Dec 23 RE

DRAWN BY SH

SCALE (@ A1)

CHECKED BY Client

PROJECT NUMBER SH/BRO/201223-PH