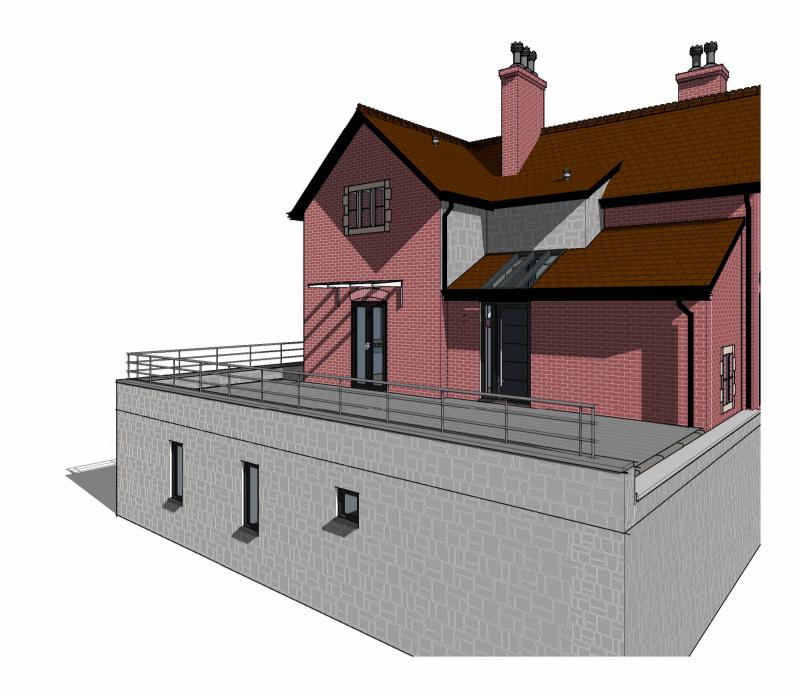

Proposed Windows and Front Door Replacement

DRAWING NAME

**Existing Additional Views** 

DATE 20th Dec 23 RE

DRAWN BY SH

SCALE (@ A1)

CHECKED BY Client

PROJECT NUMBER SH/BRO/201223-PH