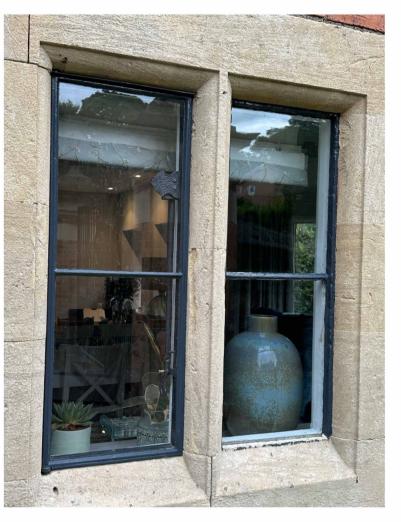

### **Kitchen Bay** windows

| willuows |   |    |    |     |
|----------|---|----|----|-----|
| 8        | а | 34 | 93 | no  |
| 8        | b | 34 | 93 | yes |
| 8        | С | 34 | 93 | yes |
| 8        | d | 34 | 93 | yes |