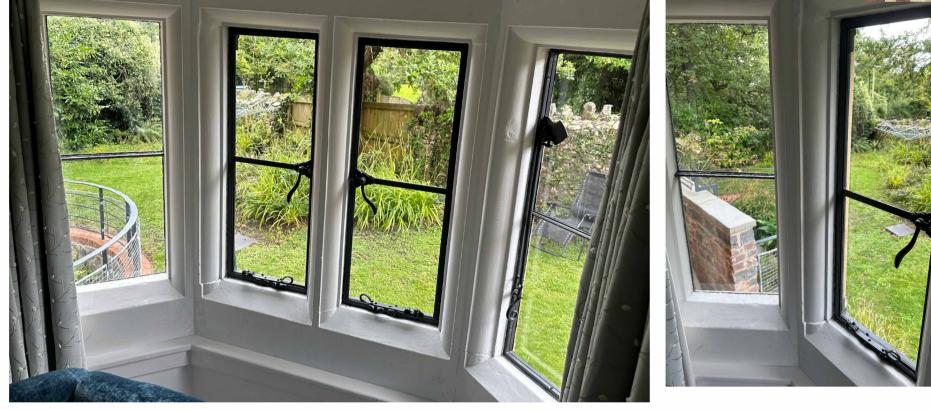

### **Kitchen Bay** windows

| willuows |   |    |    |     |
|----------|---|----|----|-----|
| 8        | а | 34 | 93 | no  |
| 8        | b | 34 | 93 | yes |
| 8        | С | 34 | 93 | yes |
| 8        | d | 34 | 93 | yes |