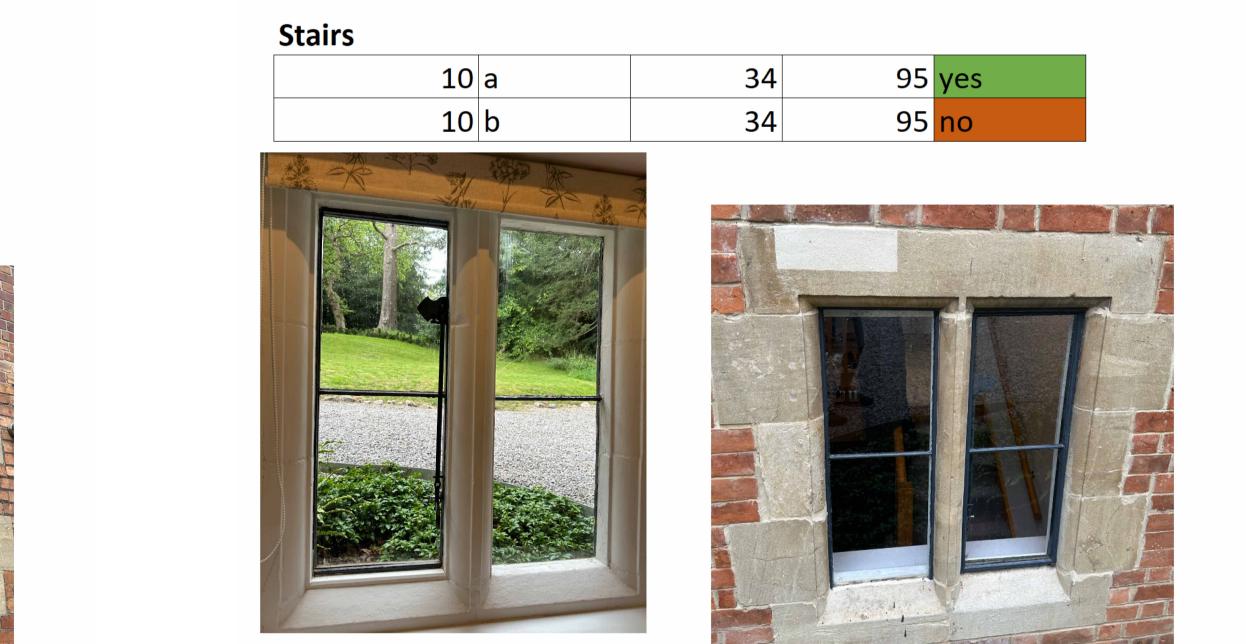

### **Kitchen Bay** windows

| willuows |   |    |    |     |
|----------|---|----|----|-----|
| 8        | а | 34 | 93 | no  |
| 8        | b | 34 | 93 | yes |
| 8        | С | 34 | 93 | yes |
| 8        | d | 34 | 93 | yes |