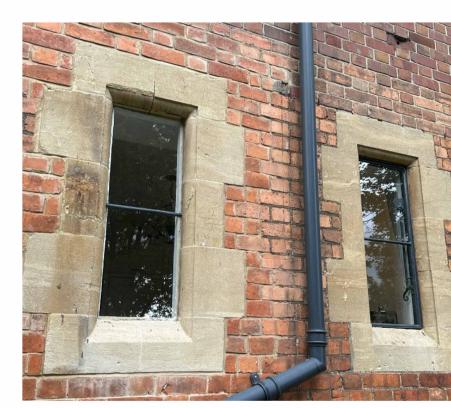

# Existing Window Details - PG3

DRAWN BY SH

SCALE (@ A1)

CHECKED BY Client

PROJECT NUMBER SH/BRO/201223-PH