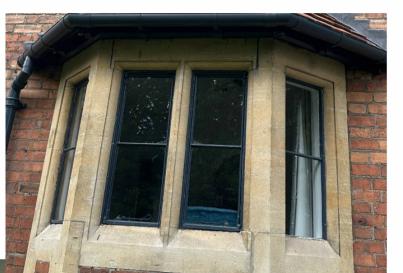

### **Kitchen Bay** windows

| willuows |   |    |    |     |
|----------|---|----|----|-----|
| 8        | а | 34 | 93 | no  |
| 8        | b | 34 | 93 | yes |
| 8        | С | 34 | 93 | yes |
| 8        | d | 34 | 93 | yes |