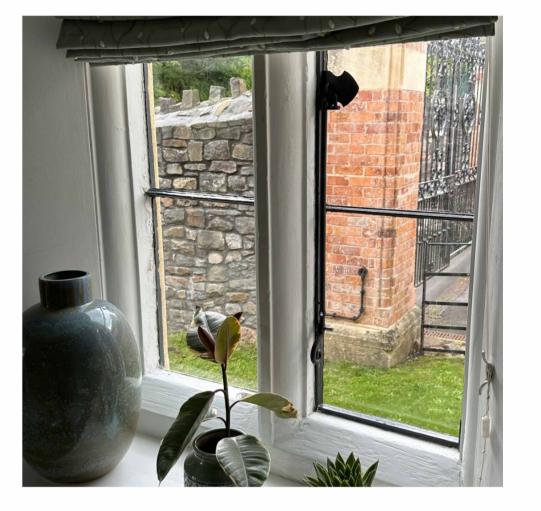

### **Kitchen Bay** windows

| willuows |   |    |    |     |
|----------|---|----|----|-----|
| 8        | а | 34 | 93 | no  |
| 8        | b | 34 | 93 | yes |
| 8        | С | 34 | 93 | yes |
| 8        | d | 34 | 93 | yes |