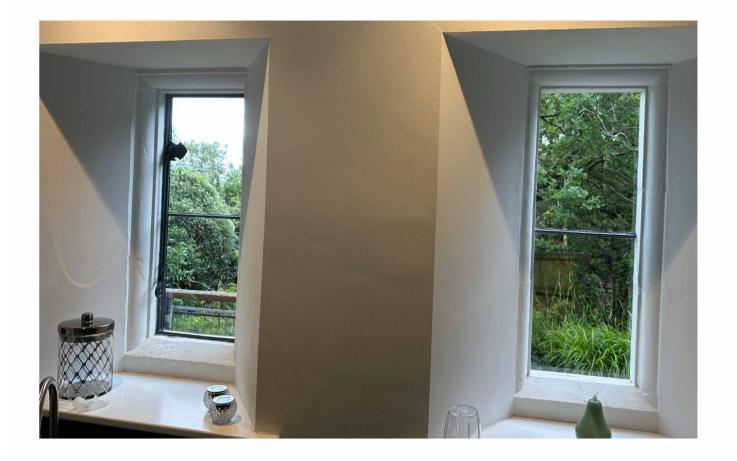

# Kitchen counter

DRAWING NUMBER

| 9 | а | 35 | 95 | yes |
|---|---|----|----|-----|
| 9 | b | 35 | 95 | no  |