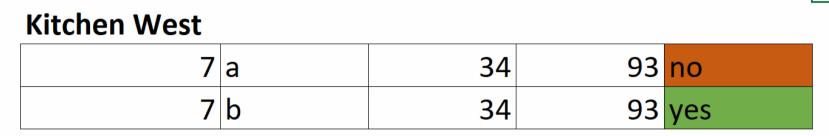

### **Kitchen Bay** windows

| willuows |   |    |    |     |
|----------|---|----|----|-----|
| 8        | а | 34 | 93 | no  |
| 8        | b | 34 | 93 | yes |
| 8        | С | 34 | 93 | yes |
| 8        | d | 34 | 93 | yes |