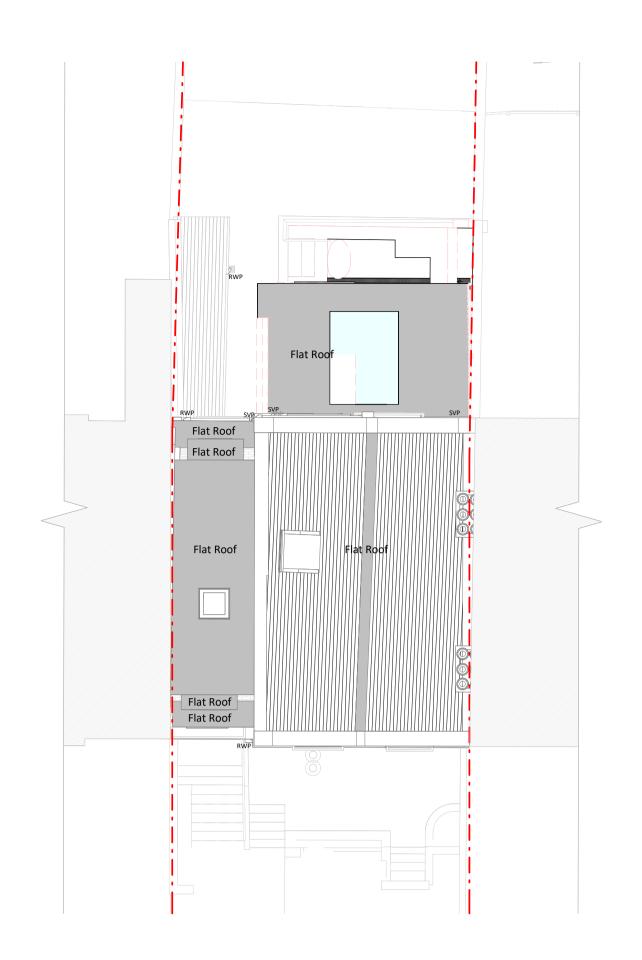

**Basement Floor** 

Grou

Ground Floor Plan

**Roof Plan** 

Proposed Materials:

Brickwork / Walls - London stock yellow brick to match existing

Pitched roof - N/A

Flat roof - Fiberglass or similar

Windows - Timber framed windows

Doors - Timber framed french doors

RWP's / Gutter's / Fascia's - Black uPVC downpipes and gutters, Black timber fascia to match existing

Resi do not advise using planning drawings for the construction stages. All dimensions to be crosschecked on-site prior to manufacture and construction. Any discrepancies to be reported to RESI immediately.

KEY

Existing walls --- Boundary line

Proposed walls --- Proposed beam

Proposed furniture --- Proposed drainage

Proposed staircase --- Existing removed

Proposed windows --- 1.5m head height

RI Proposed rooflight ---- 1.8m head height