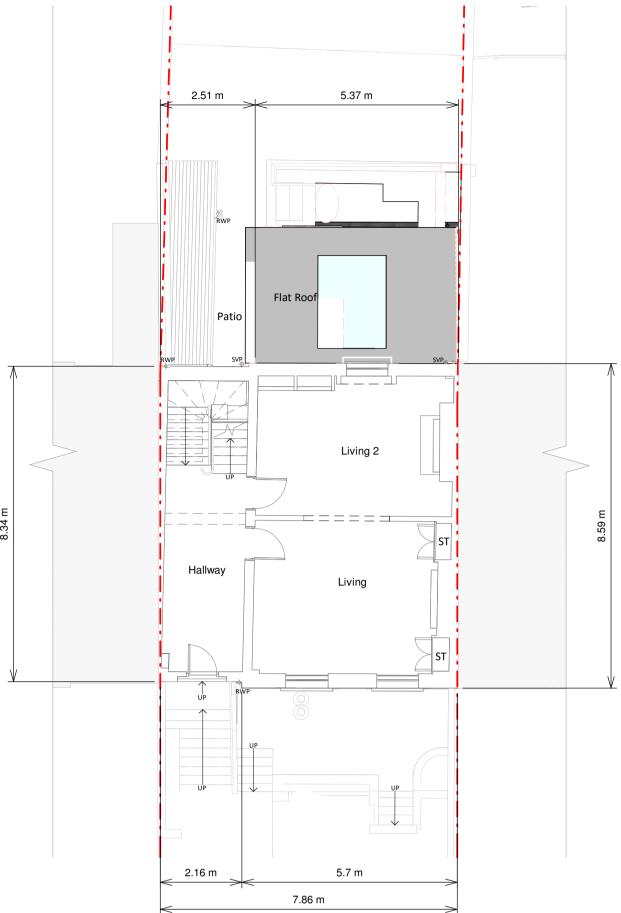

**Basement Floor** 

Grou

Ground Floor Plan

**Roof Plan** 

Proposed Materials:

Brickwork / Walls - London stock yellow brick to match existing

Pitched roof - N/A

Flat roof - Fiberglass or similar

Windows - Timber framed windows

Doors - Timber framed french doors

RWP's / Gutter's / Fascia's - Black uPVC downpipes and gutters, Black timber fascia to match existing

Resi do not advise using planning drawings for the construction stages. All dimensions to be crosschecked on-site prior to manufacture and construction. Any discrepancies to be reported to RESI immediately.

KEY

Existing walls --- Boundary line

Proposed walls --- Proposed beam

Proposed furniture --- Proposed drainage

Proposed staircase --- Existing removed

Proposed windows --- 1.5m head height

RI Proposed rooflight ---- 1.8m head height