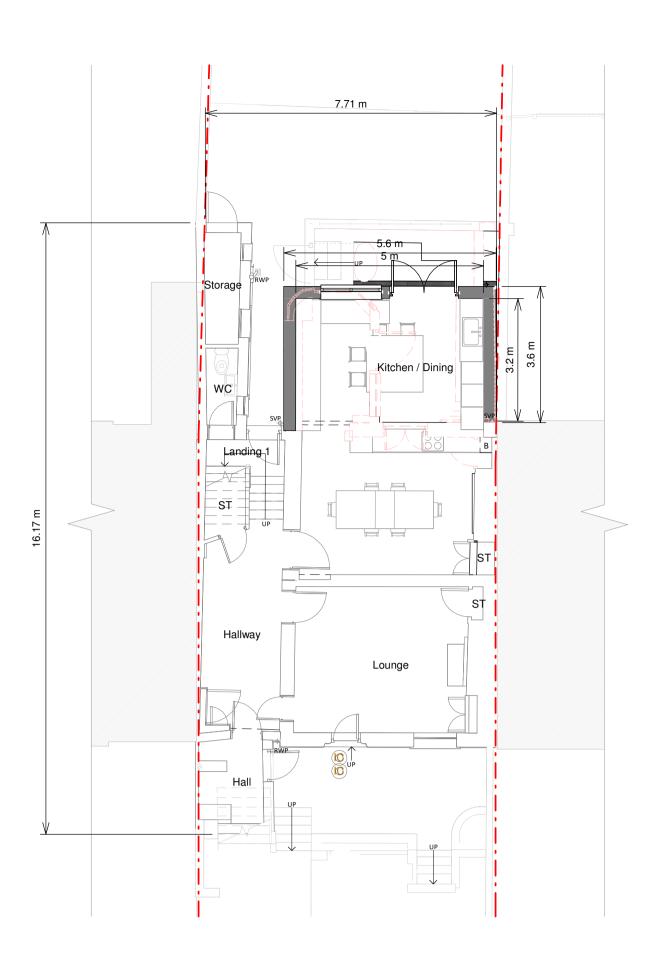

**Basement Floor** 

Grou

Ground Floor Plan

**Roof Plan** 

Proposed Materials:

Brickwork / Walls - London stock yellow brick to match existing

Pitched roof - N/A

Flat roof - Fiberglass or similar

Windows - Timber framed windows

Doors - Timber framed french doors

RWP's / Gutter's / Fascia's - Black uPVC downpipes and gutters, Black timber fascia to match existing

Resi do not advise using planning drawings for the construction stages. All dimensions to be crosschecked on-site prior to manufacture and construction. Any discrepancies to be reported to RESI immediately.

KEY

Existing walls --- Boundary line

Proposed walls --- Proposed beam

Proposed furniture --- Proposed drainage

Proposed staircase --- Existing removed

Proposed windows --- 1.5m head height

RI Proposed rooflight ---- 1.8m head height