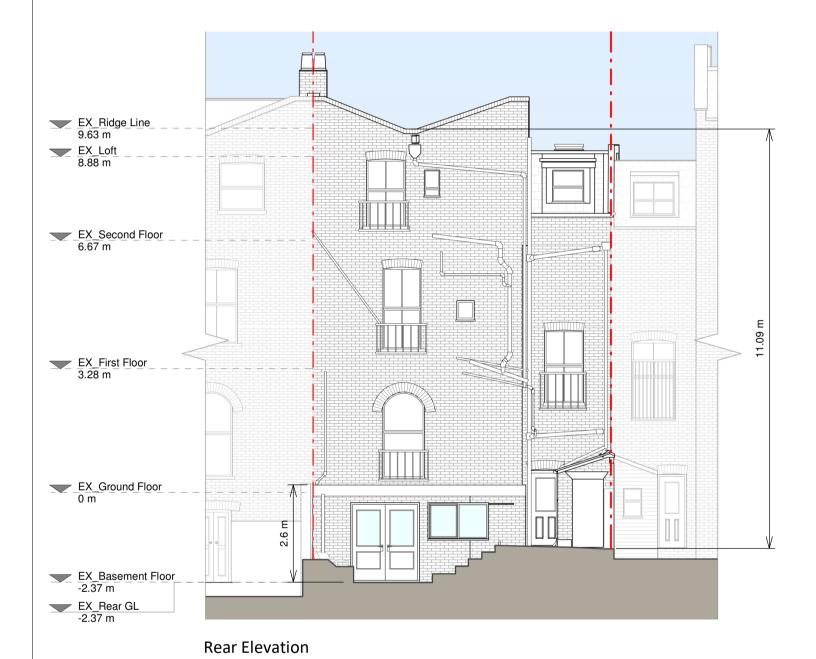

EX. Basement Floor
2.23 f m

Left Side Elevation

Right Side Elevation

Section A - A

Proposed Materials:

Brickwork / Walls - London stock yellow brick to math existing

Pitched roof - N/A

Flat roof - Fiberglass or similar