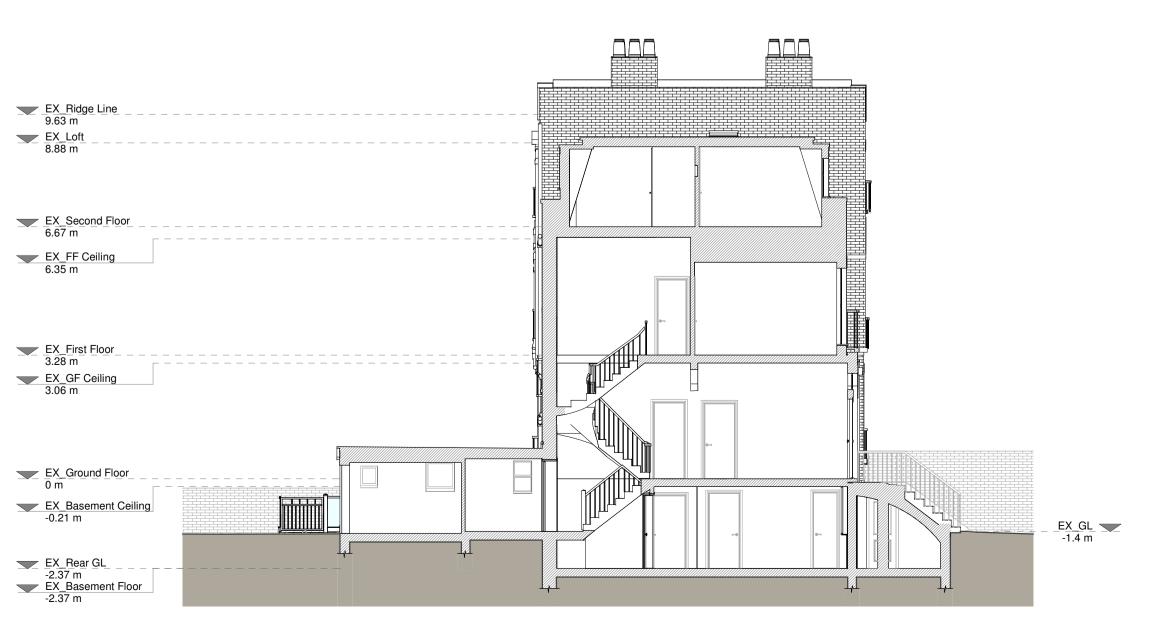

EX. Basement Floor
2.23 f m

Left Side Elevation

Right Side Elevation

Section A - A

Proposed Materials:

Brickwork / Walls - London stock yellow brick to math existing

Pitched roof - N/A

Flat roof - Fiberglass or similar