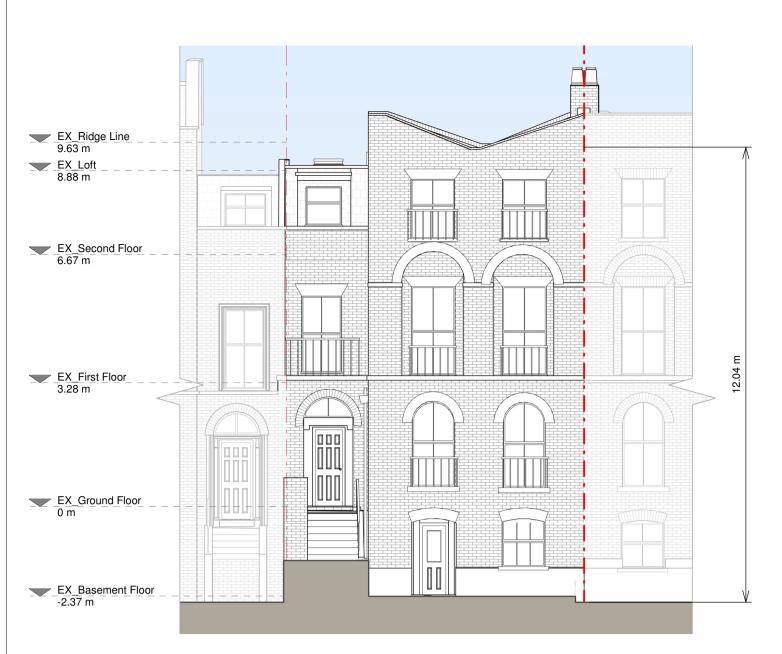

Front Elevation

EX. Ridge Line
9.63 m

EX. Loft
8.88 m

EX. Second Roor
6.67 m

EX. First Floor
3.28 m

EX. Ground Floor
0 m

EX. Ground Floor
2.23 f m

EX. Basement Floor
2.23 f m

EX. Basement Floor
2.23 f m

Left Side Elevation

Right Side Elevation

Section A - A

Proposed Materials:

Brickwork / Walls - London stock yellow brick to math existing

Pitched roof - N/A

Flat roof - Fiberglass or similar