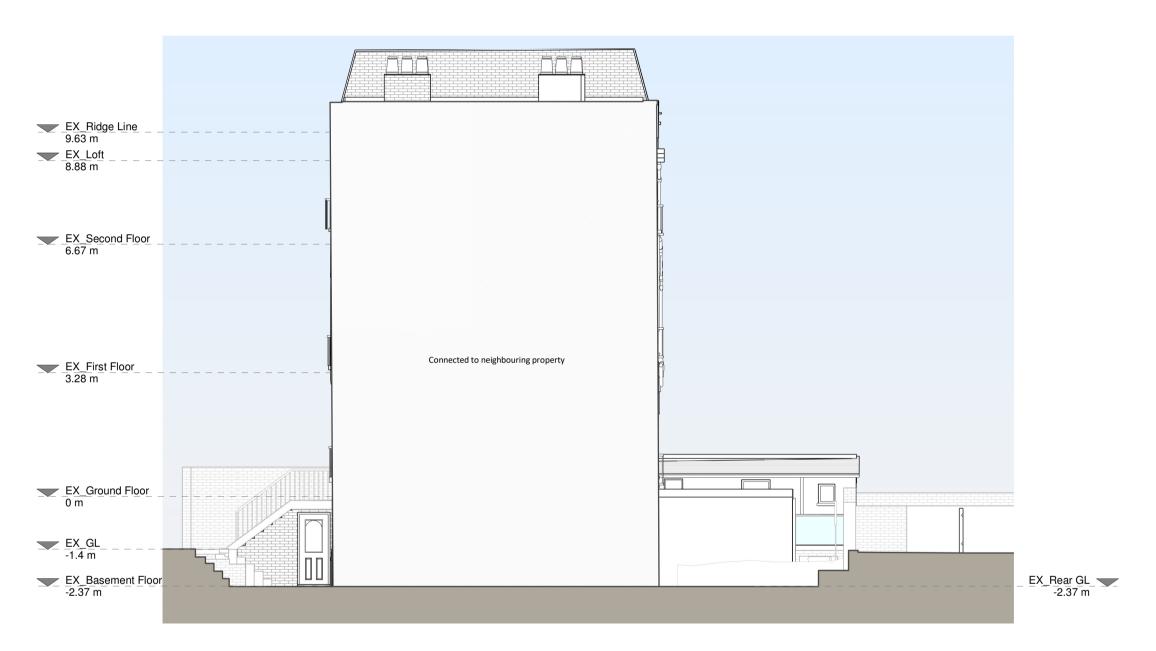

EX. Basement Floor
2.23 f m

Left Side Elevation

Right Side Elevation

Section A - A

Proposed Materials:

Brickwork / Walls - London stock yellow brick to math existing

Pitched roof - N/A

Flat roof - Fiberglass or similar