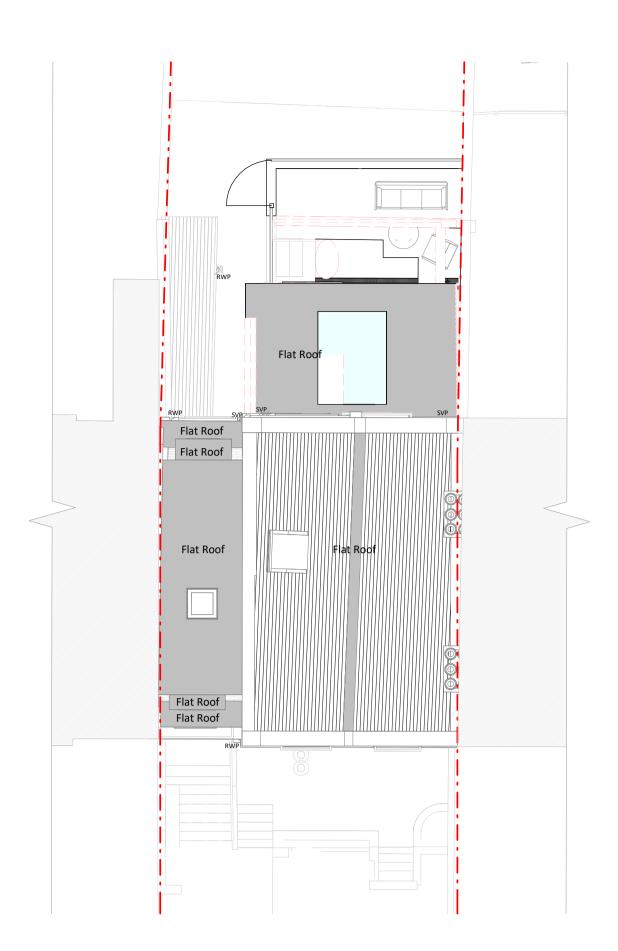

Basement Floor

Ground Floor Plan

**Roof Plan** 

3D Rear View

Doors - Timber framed french doors

Proposed Materials:

Pitched roof - N/A
Flat roof - Fiberglass or similar

Brickwork / Walls - London stock yellow brick to math existing