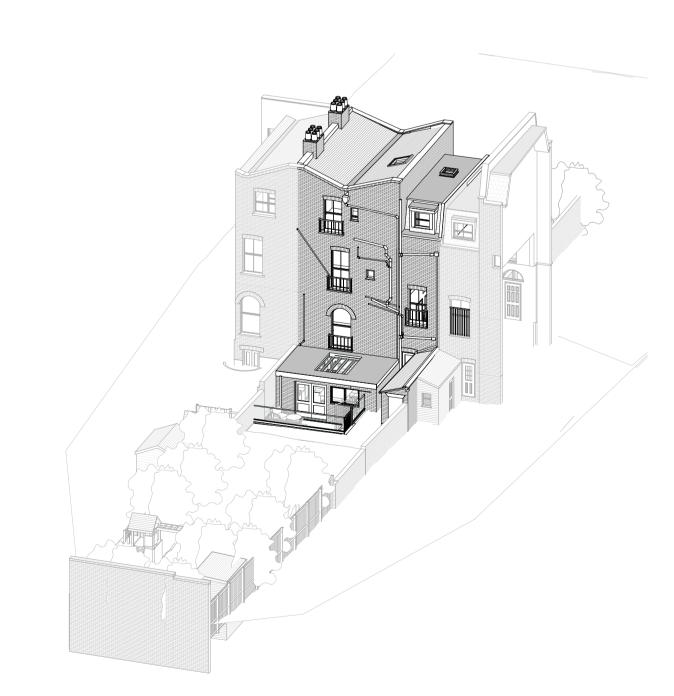

Basement Floor

Ground Floor Plan

**Roof Plan** 

3D Rear View

Doors - Timber framed french doors

Proposed Materials:

Pitched roof - N/A
Flat roof - Fiberglass or similar

Brickwork / Walls - London stock yellow brick to math existing

Proposed staircase — — Existing removed

Proposed rooflight — — 1.8m head height

Revision
Rev Notes Date

A Planning drawings 12/01/2024

RESI®
Grow your home

Proposed lower ground floor single storey rear extension, erection of new single storey rear extension, floor plan redesign and all associated works at 143 Peckham Rye, SE15 3UL