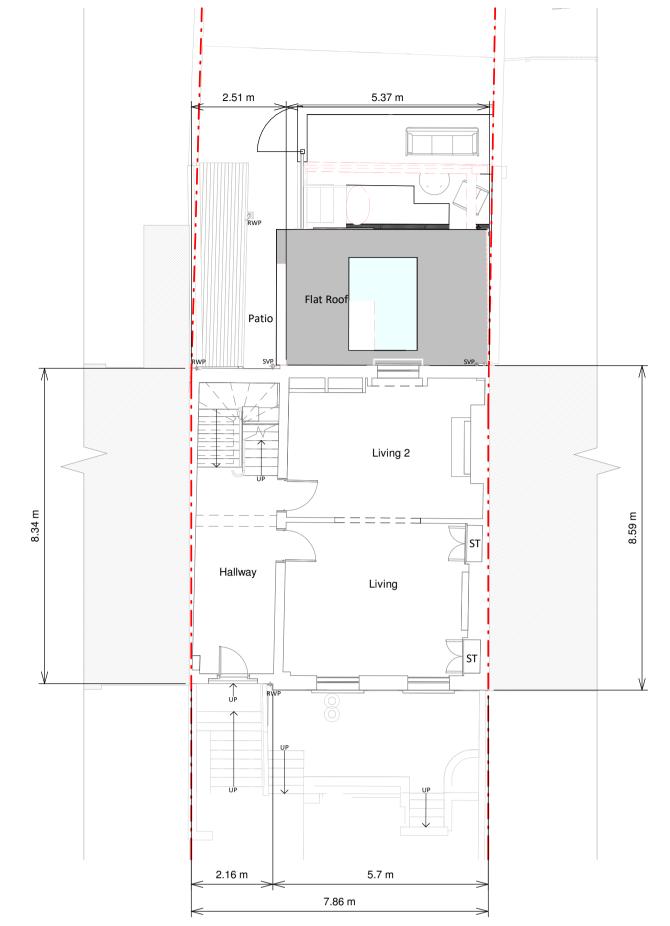

Basement Floor

Ground Floor Plan

**Roof Plan** 

3D Rear View

Doors - Timber framed french doors

Proposed Materials:

Pitched roof - N/A
Flat roof - Fiberglass or similar

Brickwork / Walls - London stock yellow brick to math existing

Proposed staircase — — Existing removed

Proposed rooflight — — 1.8m head height

Revision
Rev Notes Date

A Planning drawings 12/01/2024

RESI®
Grow your home

Proposed lower ground floor single storey rear extension, erection of new single storey rear extension, floor plan redesign and all associated works at 143 Peckham Rye, SE15 3UL