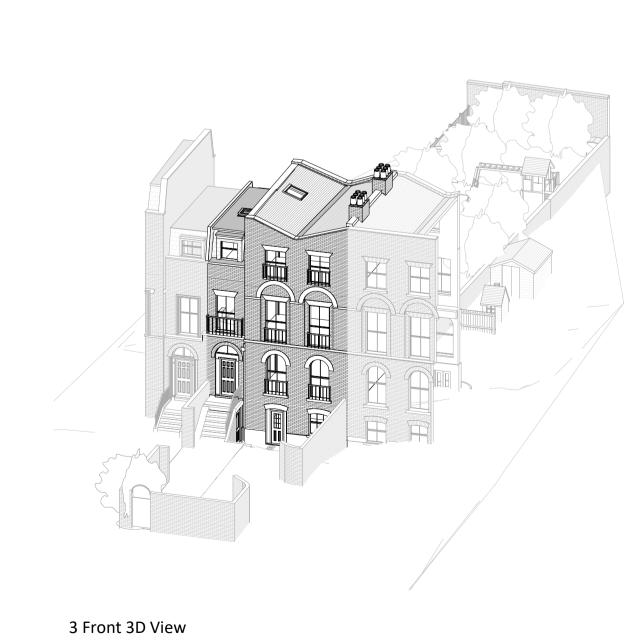

Basement Floor

Ground Floor Plan

**Roof Plan** 

3D Rear View

Doors - Timber framed french doors

Proposed Materials:

Pitched roof - N/A
Flat roof - Fiberglass or similar

Brickwork / Walls - London stock yellow brick to math existing