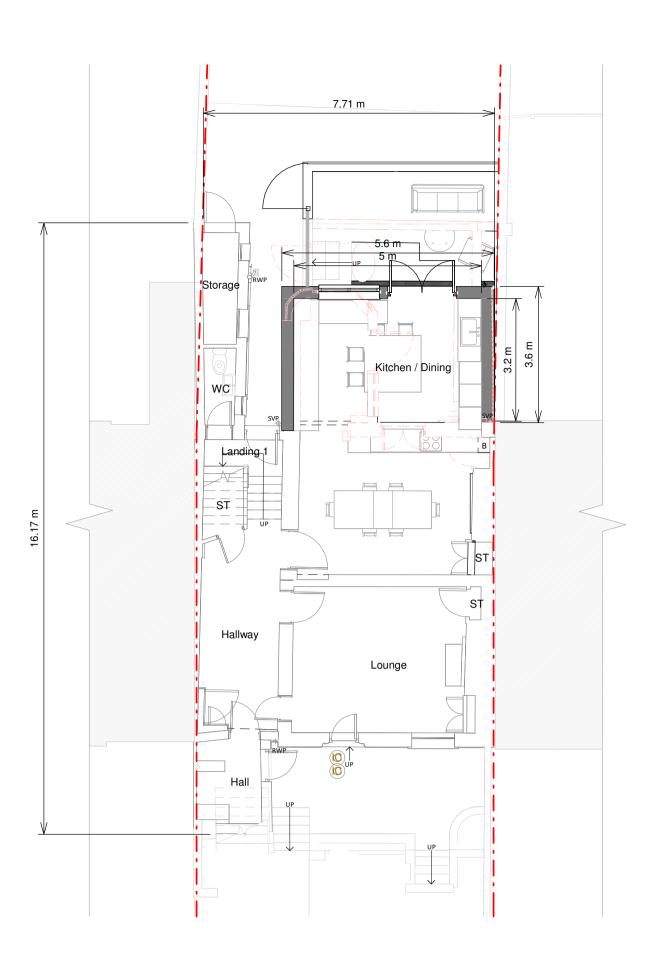

Basement Floor

Ground Floor Plan

**Roof Plan** 

3D Rear View

Doors - Timber framed french doors

Proposed Materials:

Pitched roof - N/A
Flat roof - Fiberglass or similar

Brickwork / Walls - London stock yellow brick to math existing

Proposed staircase — — Existing removed

Proposed rooflight — — 1.8m head height

Revision
Rev Notes Date

A Planning drawings 12/01/2024

RESI®
Grow your home

Proposed lower ground floor single storey rear extension, erection of new single storey rear extension, floor plan redesign and all associated works at 143 Peckham Rye, SE15 3UL