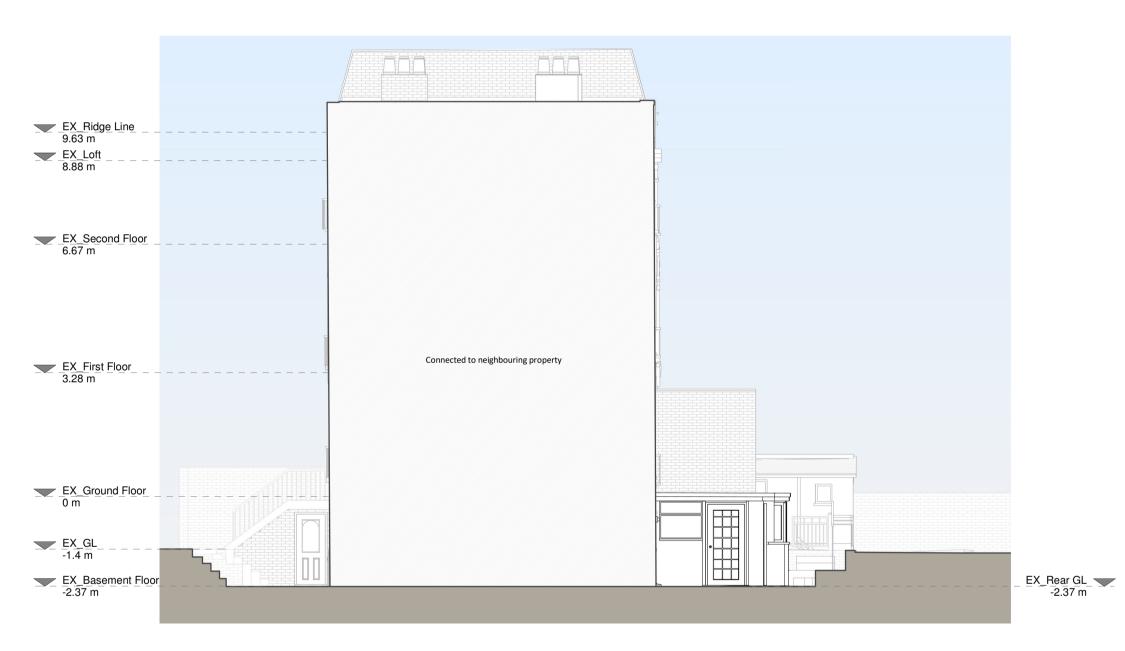

Front Elevation

EX. Ridge Line
9.63 m
EX. Second Floor
0.67 m

EX. First Floor.
3.28 m

EX. Ground Floor
0 m

EX. Ground Floor
2.37 m

EX. Basement Floor
2.27 m

Left Side Elevation

Right Side Elevation

Existing Materials:

Brickwork / Walls - London stock yellow brick,
Smooth white painted render, Red brickwork,
Mock slate cladding dormer walls

Pitched roof - Slate roof tiles

Flat roof - Felt flat roof

RWP's / Gutter's / Fascia's - Black uPVC downpipes and gutters, Black timber fascia

Windows - White timber frame windows, White uPVC frame windows,

Doors - Black timber front doors, White glazed uPVC doors

KEY

Existing walls

--- Boundary line

--- Level line

--- 1.5m head heigh

--- 1.8m head heigh