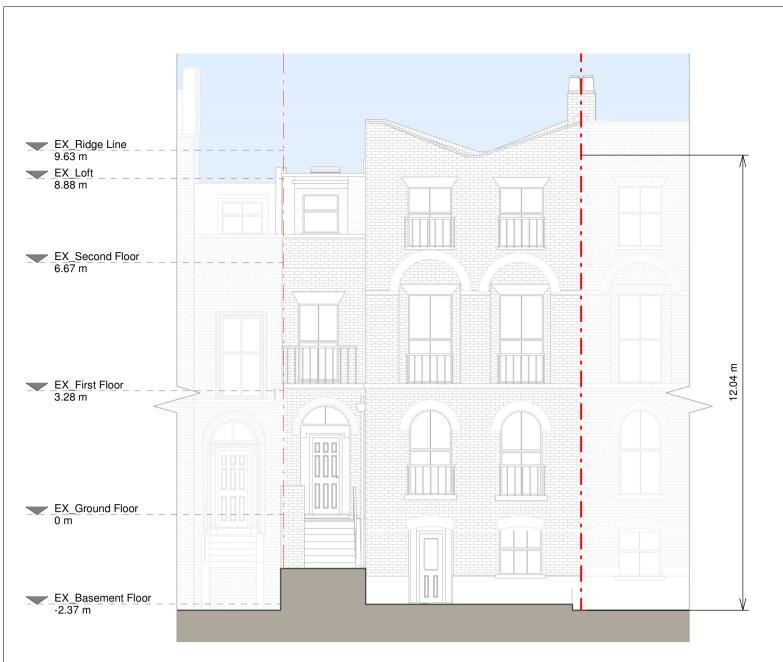

Front Elevation

EX. Ridge Line
9.63 m
EX. Second Floor
0.67 m

EX. First Floor.
3.28 m

EX. Ground Floor
0 m

EX. Ground Floor
2.37 m

EX. Basement Floor
2.27 m

Left Side Elevation

Right Side Elevation

Existing Materials:

Brickwork / Walls - London stock yellow brick,
Smooth white painted render, Red brickwork,
Mock slate cladding dormer walls

Pitched roof - Slate roof tiles

Flat roof - Felt flat roof

RWP's / Gutter's / Fascia's - Black uPVC downpipes and gutters, Black timber fascia

Windows - White timber frame windows, White uPVC frame windows,

Doors - Black timber front doors, White glazed uPVC doors

KEY

Existing walls

--- Boundary line

--- Level line

--- 1.5m head heigh

--- 1.8m head heigh