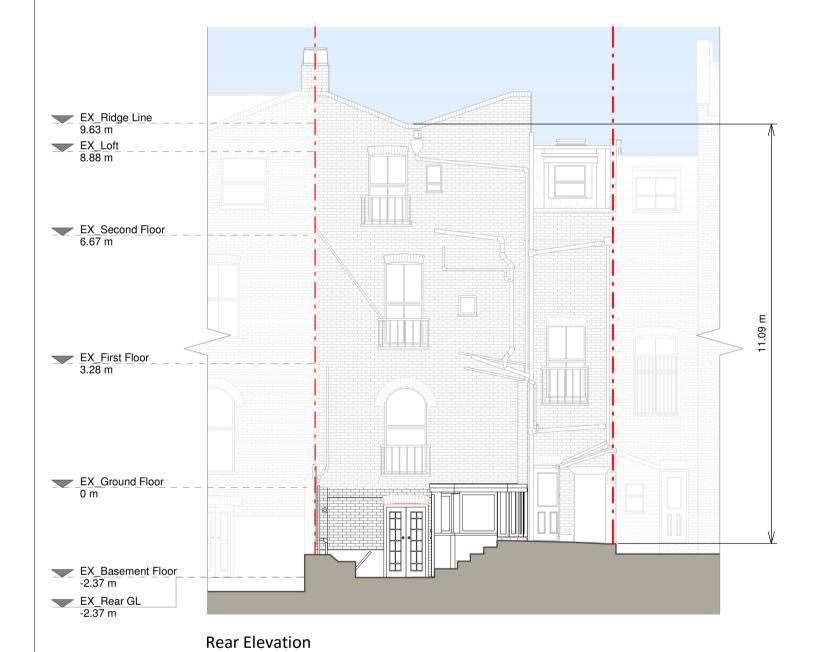

Front Elevation

EX. Ridge Line
9.63 m
EX. Second Floor
0.67 m

EX. First Floor.
3.28 m

EX. Ground Floor
0 m

EX. Ground Floor
2.37 m

EX. Basement Floor
2.27 m

Left Side Elevation

Right Side Elevation

Existing Materials:

Brickwork / Walls - London stock yellow brick,
Smooth white painted render, Red brickwork,
Mock slate cladding dormer walls

Pitched roof - Slate roof tiles

Flat roof - Felt flat roof

RWP's / Gutter's / Fascia's - Black uPVC downpipes and gutters, Black timber fascia

Windows - White timber frame windows, White uPVC frame windows,

Doors - Black timber front doors, White glazed uPVC doors

KEY

Existing walls

--- Boundary line

--- Level line

--- 1.5m head heigh

--- 1.8m head heigh